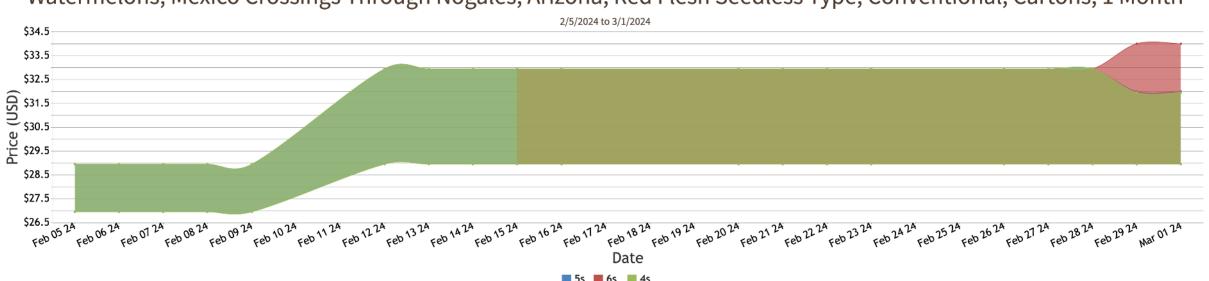

# FOB Price - Last 30 Days

# FOB Price - Last 30 Days

agtools/Jatermelons, Mexico Crossings Through Nogales, Arizona, Red Flesh Seedless Type, Conventional, Cartons, 1 Month