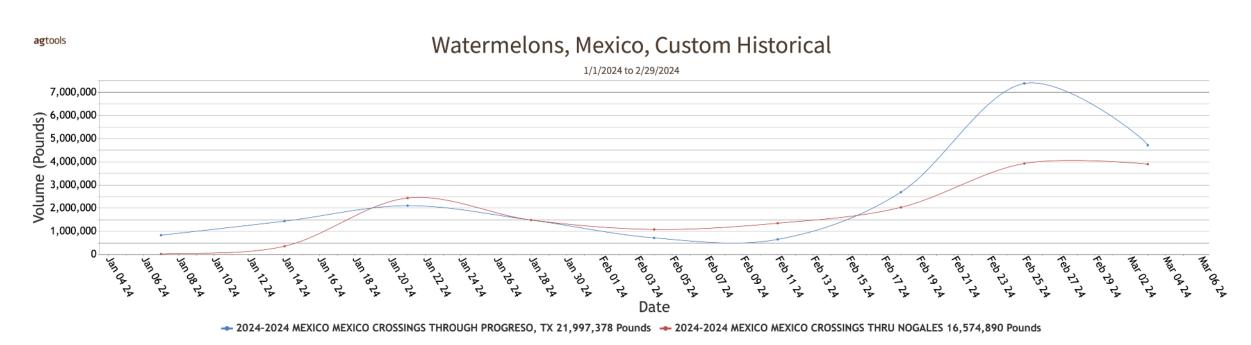

# Volume by Region - 2023

### → 2024-2024 MEXICO MEXICO CROSSINGS THROUGH PHARR, TX 5,635,081 Pounds → 2024-2024 MEXICO MEXICO CROSSINGS THRU NOGALES 36,571,146 Pounds