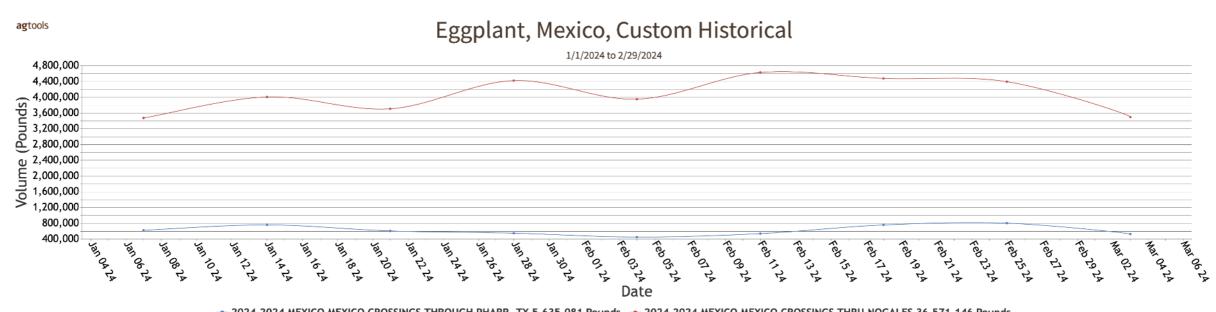

# Volume by Region - 2023

### → 2024-2024 MEXICO MEXICO CROSSINGS THROUGH PHARR, TX 5,635,081 Pounds → 2024-2024 MEXICO MEXICO CROSSINGS THRU NOGALES 36,571,146 Pounds