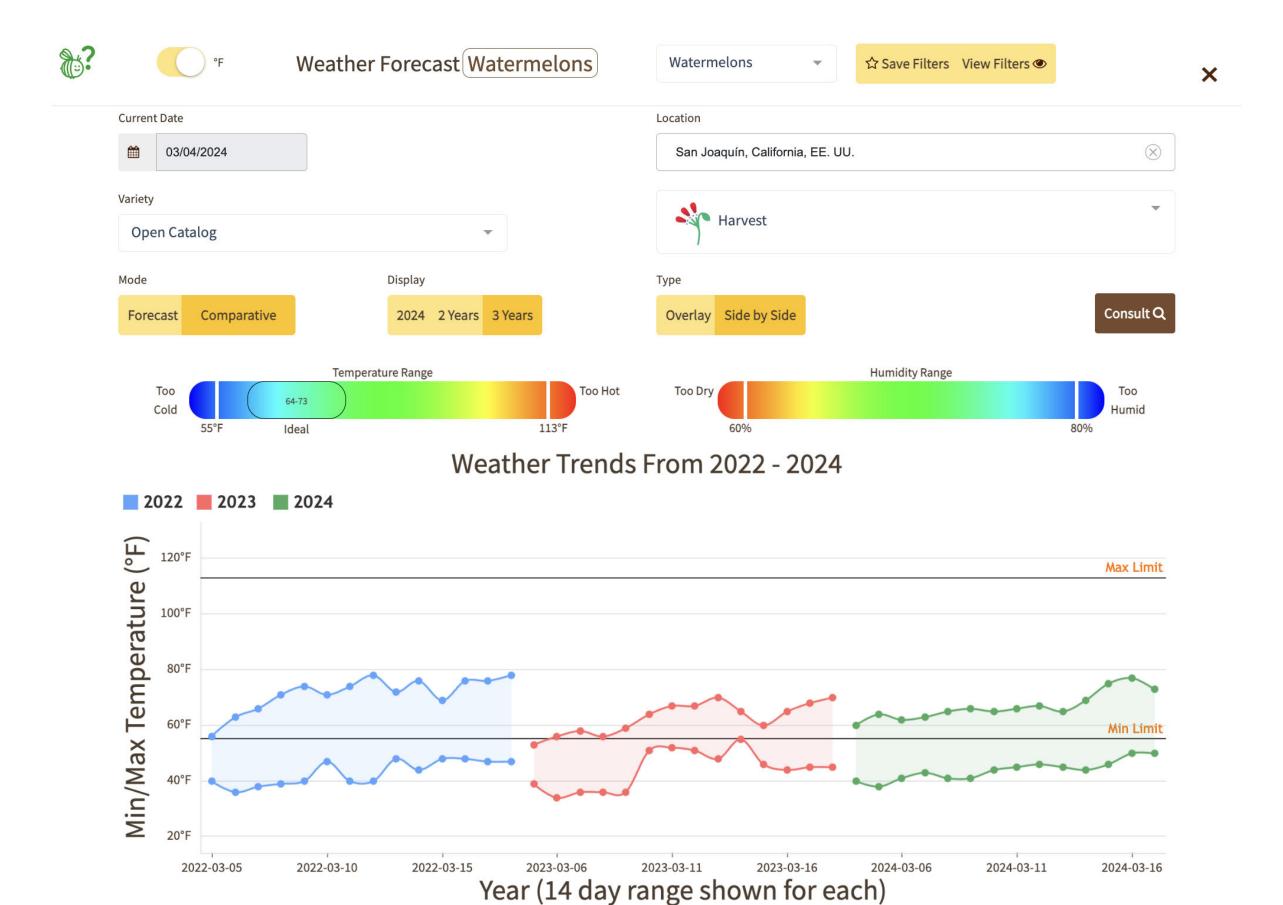

Quality variable.

MEXICO CROSSINGS THROUGH TEXAS Crossings 107-137\*-73 --- Movement expected about the same. Trading Moderate. Prices Generally Unchanged. Red Flesh Seedless 24 inch bins approximately 35 count mostly 290.00-310.00, approximately 45 count mostly 300.00-315.00, approximately 60 count mostly 285.00-300.00. Quality variable. (\* revised)







# Volume by Region - 2023



### → 2024-2024 MEXICO MEXICO CROSSINGS THROUGH PHARR, TX 5,635,081 Pounds → 2024-2024 MEXICO MEXICO CROSSINGS THRU NOGALES 36,571,146 Pounds

# FOB Price - Last 30 Days



## Weather Forecast











# Volume by Region - 2023



# FOB Price - Last 30 Days

agtools/Jatermelons, Mexico Crossings Through Nogales, Arizona, Red Flesh Seedless Type, Conventional, Cartons, 1 Month



## **Weather Forecast**



www.ag.tools (714)-707-4848

### Monday, March 4, 2024

|