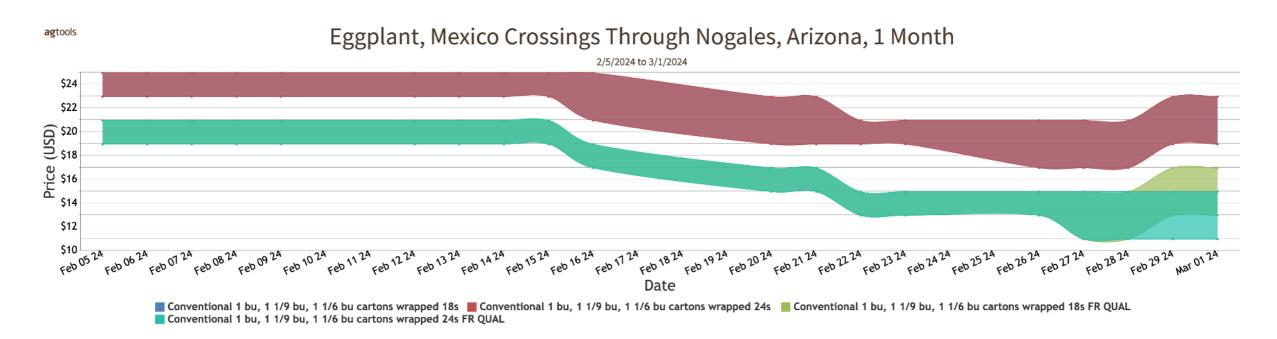

# FOB Price - Last 30 Days

#### **EGGPLANT**

MEXICO CROSSINGS THROUGH NOGALES ARIZONA Crossings 45-44-40 --- Movement expected about the same. Trading early moderate, late fairly active. Prices higher. 1 bushel, 1 1/9-bushel, 1 1/6-bushel cartons wrapped 18s mostly 20.95, 24s mostly 18.95-20.95; fair quality 18s mostly 14.95, 24s mostly 12.95. Quality generally good.