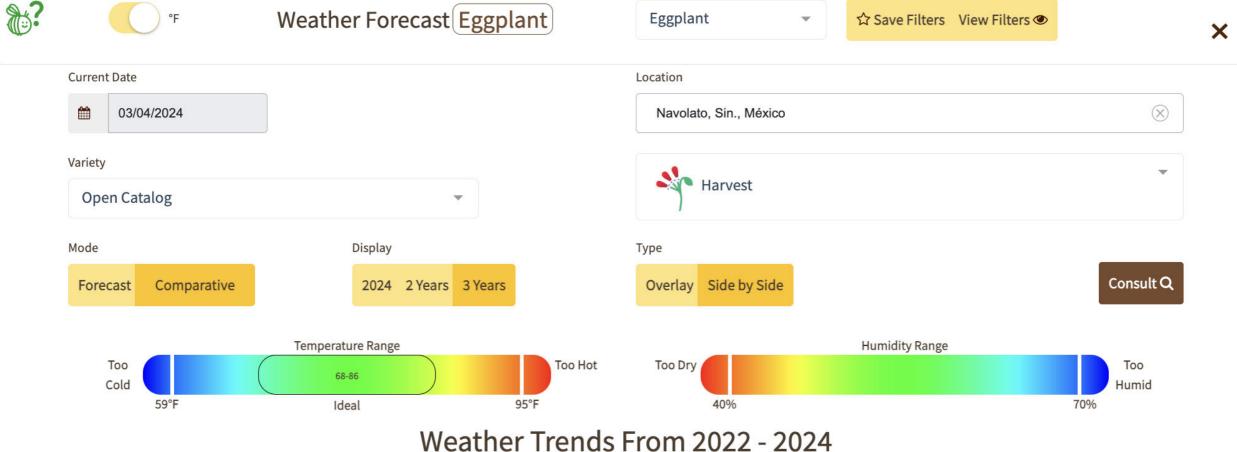

ely 35 and 60 counts mostly 301.00-308.00, approximately 45 count mostly 308.00; cartons 4s and 6s mostly 30.95-32.95, 5s mostly 32.95. Red Flesh Miniature cartons 6-8s 13.95-15.95, 9s 13.95-14.95, 11s 10.95-11.95. Quality variable.

MEXICO CROSSINGS THROUGH TEXAS Crossings 107-137\*-73 --- Movement expected about the same. Trading Moderate. Prices Generally Unchanged. Red Flesh Seedless 24 inch bins approximately 35 count mostly 290.00-310.00, approximately 45 count mostly 300.00-315.00, approximately 60 count mostly 285.00-300.00. Quality variable. (\* revised)







# Volume by Region - 2023



### → 2024-2024 MEXICO MEXICO CROSSINGS THROUGH PHARR, TX 5,635,081 Pounds → 2024-2024 MEXICO MEXICO CROSSINGS THRU NOGALES 36,571,146 Pounds

# FOB Price - Last 30 Days



## Weather Forecast











# Volume by Region - 2023



# FOB Price - Last 30 Days

agtools/Jatermelons, Mexico Crossings Through Nogales, Arizona, Red Flesh Seedless Type, Conventional, Cartons, 1 Month



## **Weather Forecast**



www.ag.tools (714)-707-4848

### Monday, March 4, 2024

|