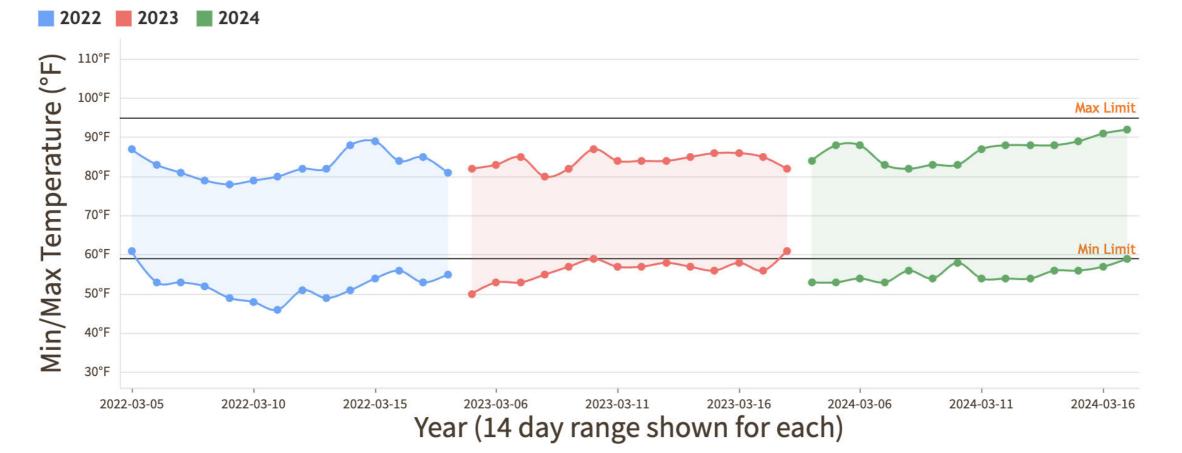

y 35 and 60 counts mostly 301.00-308.00, approximately 45 count mostly 308.00; cartons 4s and 6s mostly 30.95-32.95, 5s mostly 32.95. Red Flesh Miniature cartons 6-8s 13.95-15.95, 9s 13.95-14.95, 11s 10.95-11.95. Quality variable.

MEXICO CROSSINGS THROUGH TEXAS Crossings 107-137\*-73 --- Movement expected about the same. Trading Moderate. Prices Generally Unchanged. Red Flesh Seedless 24 inch bins approximately 35 count mostly 290.00-310.00, approximately 45 count mostly 300.00-315.00, approximately 60 count mostly 285.00-300.00. Quality variable. (\* revised)







# Volume by Region - 2023



### → 2024-2024 MEXICO MEXICO CROSSINGS THROUGH PHARR, TX 5,635,081 Pounds → 2024-2024 MEXICO MEXICO CROSSINGS THRU NOGALES 36,571,146 Pounds

# FOB Price - Last 30 Days



## Weather Forecast











# Volume by Region - 2023



# FOB Price - Last 30 Days

agtools/Jatermelons, Mexico Crossings Through Nogales, Arizona, Red Flesh Seedless Type, Conventional, Cartons, 1 Month



## **Weather Forecast**



www.ag.tools (714)-707-4848

### Monday, March 4, 2024

|