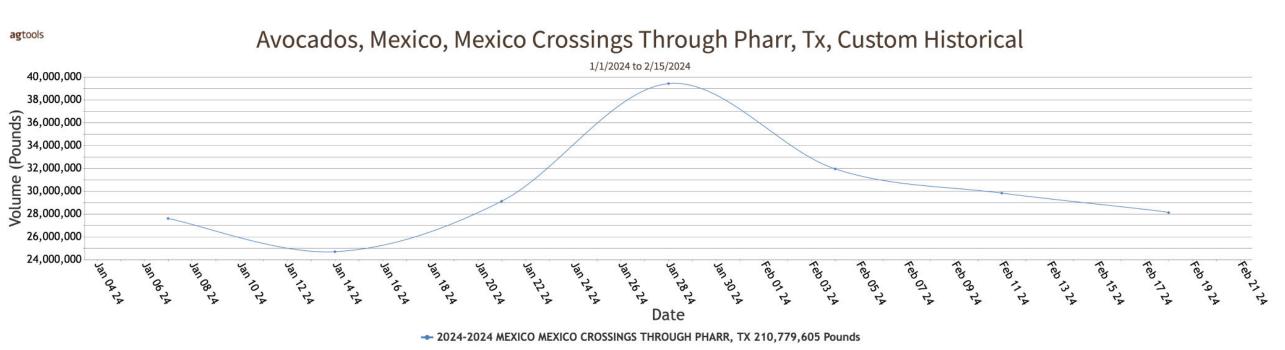

### AVOCADOS

MEXICO CROSSINGS THROUGH TEXAS 2023 CROP Crossings 635-596-554 --- Movement expected to decrease slightly. Trading Early Fairly Active, Late Moderate. Prices Conventional 36s-48s and Organic 48s Higher, Conventional 70s-84s and Organic 70s Lower, others Generally Unchanged. Cartons 2 layers Hass 32s mostly 44.25-46.25, 36s mostly 42.25-44.25, 40s mostly 42.25-43.25, 48s mostly 41.25-42.25, 60s mostly 31.25-33.25, 70s mostly 22.25-23.25, 84s mostly 17.25-18.25. ORGANIC 48s mostly 46.25-48.25, 60s mostly 38.25-40.25, 70s mostly 28.25-30.25. Extra services included.