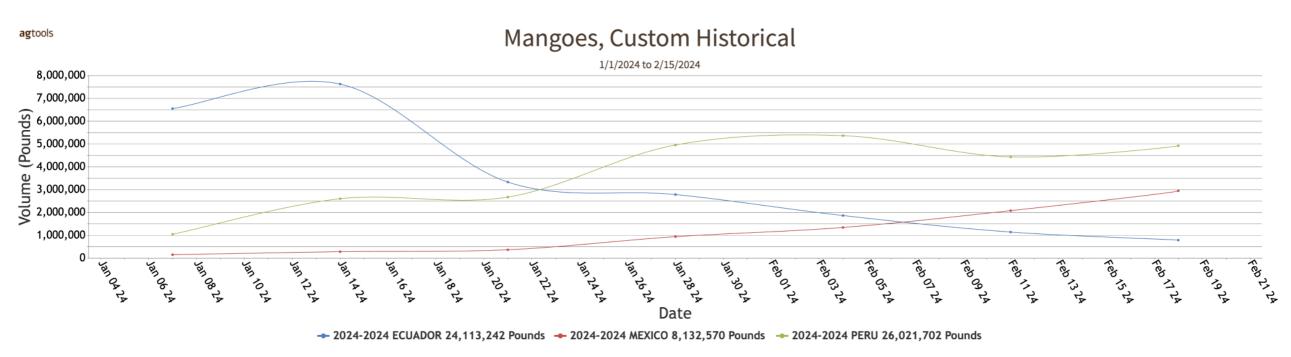

y Unchanged. Red Flesh Seedless 24 inch bins approximately 35 count mostly 290.00-310.00, approximately 45 count mostly 300.00-315.00, approximately 60 count mostly 285.00-300.00. Quality variable. (\* revised)

MEXICO CROSSINGS THROUGH NOGALES ARIZONA Crossings 79-87-74 --- (Seedless 65-74-53, Seeded 11-13-20, Miniature 3-#-1)---Movement expected about the same. Supplies 45 count light. Trading Moderate. Prices 35 count slightly lower, others generally unchanged. Red Flesh Seedless 24 inch bins approximately 35 and 60 counts mostly 300.00, 45 count mostly 300.00-308.00; cartons 4-6s mostly 30.





powered by



# Volume by Region - 2024



# FOB Price - Last 30 Days





# Weather Forecast



## Weather Trends From 2022 - 2024











powered by



agtools

# Volume by Region - 2024



# FOB Price - Last 30 Days





# Weather Forecast









### Tuesday, February 20, 2024

Prices represent open (spot) market sales by first handlers on product of generally good quality & condition unless otherwise stated & may include promotional allowances or other incentives. No consideration is given to after-sale adjustments unless otherwise stated. Brokerage fees paid by the shipper are included in the price reported. Price sources are the U.S.D.A. Market News Service and other sources.

|                                                                                                                                                              |                | MOS        | TLY                |              |                     |                  |