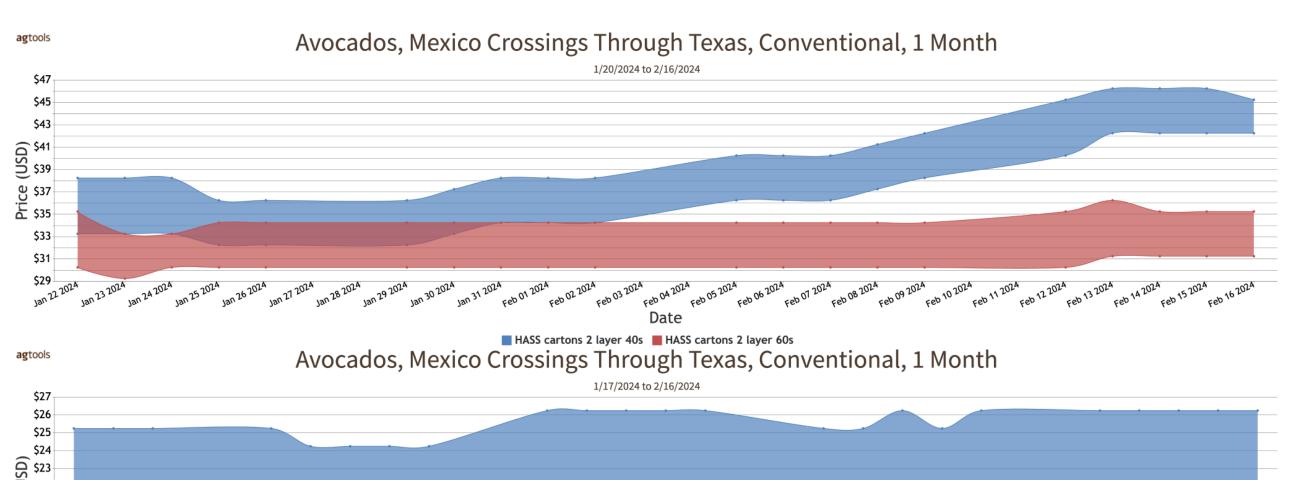

### AVOCADOS

MEXICO CROSSINGS THROUGH TEXAS 2023 CROP Crossings 635-596-554 --- Movement expected to decrease slightly. Trading Early Fairly Active, Late Moderate. Prices Conventional 36s-48s and Organic 48s Higher, Conventional 70s-84s and Organic 70s Lower, others Generally Unchanged. Cartons 2 layers Hass 32s mostly 44.25-46.25, 36s mostly 42.25-44.25, 40s mostly 42.25-43.25, 48s mostly 41.25-42.25, 60s mostly 31.25-33.25, 70s mostly 22.25-23.25, 84s mostly 17.25-18.25. ORGANIC 48s mostly 46.25-48.25, 60s mostly 38.25-40.25, 70s mostly 28.25-30.25. Extra services included.