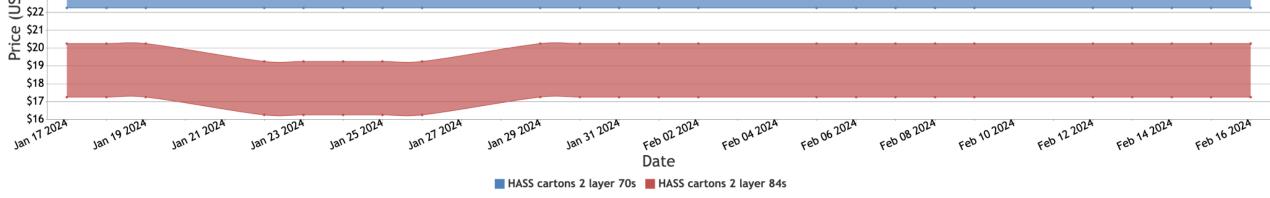

### AVOCADOS

MEXICO CROSSINGS THROUGH TEXAS 2023 CROP Crossings 635-596-554 --- Movement expected to decrease slightly. Trading Early Fairly Active, Late Moderate. Prices Conventional 36s-48s and Organic 48s Higher, Conventional 70s-84s and Organic 70s Lower, others Generally Unchanged. Cartons 2 layers Hass 32s mostly 44.25-46.25, 36s mostly 42.25-44.25, 40s mostly 42.25-43.25, 48s mostly 41.25-42.25, 60s mostly 31.25-33.25, 70s mostly 22.25-23.25, 84s mostly 17.25-18.25. ORGANIC 48s mostly 46.25-48.25, 60s mostly 38.25-40.25, 70s mostly 28.25-30.25. Extra services included.