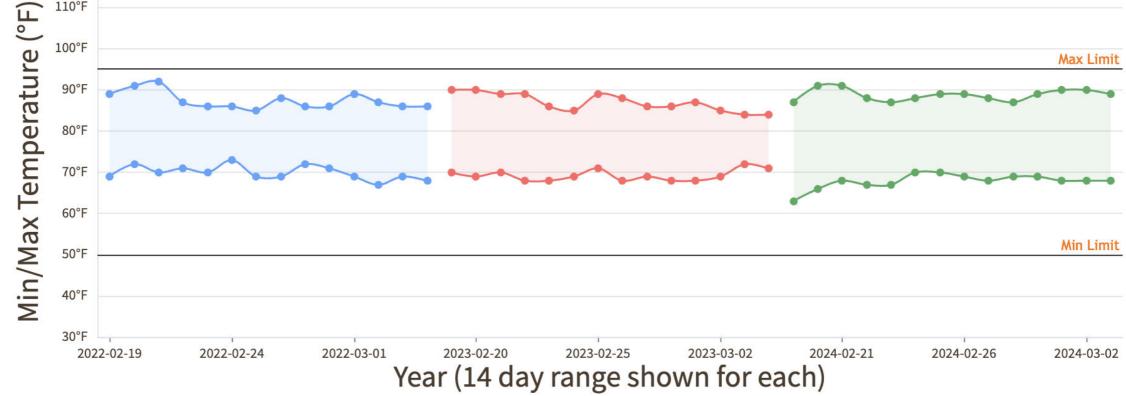

ly 35 count mostly 290.00-310.00, approximately 45 count mostly 300.00-315.00, approximately 60 count mostly 285.00-300.00. Quality variable. (\* revised)

MEXICO CROSSINGS THROUGH NOGALES ARIZONA Crossings 79-87-74 --- (Seedless 65-74-53, Seeded 11-13-20, Miniature 3-#-1)---Movement expected about the same. Supplies 45 count light. Trading Moderate. Prices 35 count slightly lower, others generally unchanged. Red Flesh Seedless 24 inch bins approximately 35 and 60 counts mostly 300.00, 45 count mostly 300.00-308.00; cartons 4-6s mostly 30.





powered by



# Volume by Region - 2024



# FOB Price - Last 30 Days





# Weather Forecast



## Weather Trends From 2022 - 2024











powered by



agtools

# Volume by Region - 2024



# FOB Price - Last 30 Days





# Weather Forecast









### Tuesday, February 20, 2024

Prices represent open (spot) market sales by first handlers on product of generally good quality & condition unless otherwise stated & may include promotional allowances or other incentives. No consideration is given to after-sale adjustments unless otherwise stated. Brokerage fees paid by the shipper are included in the price reported. Price sources are the U.S.D.A. Market News Service and other sources.

|                                                                                                                                                              |                | MOS        | TLY                |              |                     |                  |                                                                         |
|---------