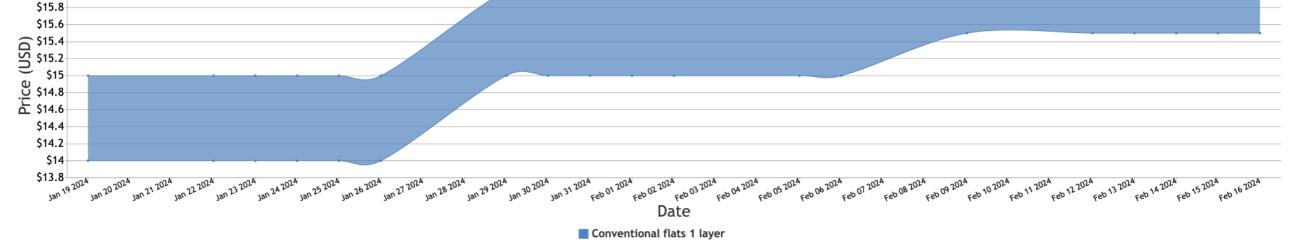

### TOMATOES

MEXICO CROSSINGS THROUGH TEXAS Crossings 178-194\*-196 --- Movement expected about the same. Trading early fairly active, late active. Prices much higher. Vine Ripes cartons 2 layer 4x4-4x5s mostly 32.95-34.95, 5x5-5x6s mostly 30.95-32.95; 25 pound cartons loose 4x4-4x5 sizes mostly 32.95-34.95, 5x5-5x6 sizes mostly 30.95-32.95. Quality generally good. (\* revised)

MEXICO CROSSINGS THROUGH NOGALES ARIZONA Crossings 130-151-148 --- Movement expected about the same. Trading early moderate, late very active. Prices much higher. Cartons 2-layer Vine Ripes 4x4-4x5s mostly 38.95 and 5x5-5x6s 36.95-38.95. Quality generally good.