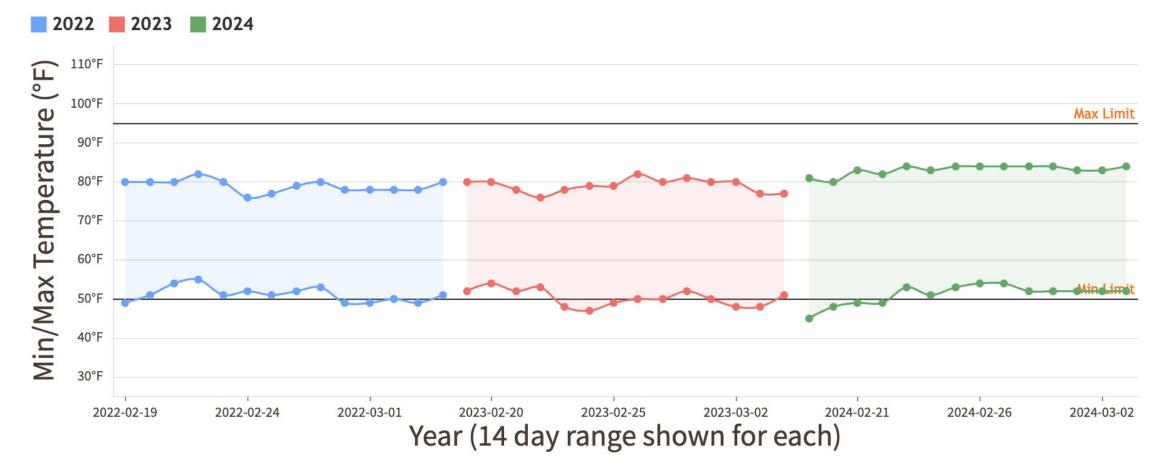

t expected about the same. Trading Moderate. Prices Generally Unchanged. Red Flesh Seedless 24 inch bins approximately 35 count mostly 290.00-310.00, approximately 45 count mostly 300.00-315.00, approximately 60 count mostly 285.00-300.00. Quality variable. (\* revised)

MEXICO CROSSINGS THROUGH NOGALES ARIZONA Crossings 79-87-74 --- (Seedless 65-74-53, Seeded 11-13-20, Miniature 3-#-1)---Movement expected about the same. Supplies 45 count light. Trading Moderate. Prices 35 count slightly lower, others generally unchanged. Red Flesh Seedless 24 inch bins approximately 35 and 60 counts mostly 300.00, 45 count mostly 300.00-308.00; cartons 4-6s mostly 30.





powered by



# Volume by Region - 2024



# FOB Price - Last 30 Days





# Weather Forecast



## Weather Trends From 2022 - 2024











powered by



agtools

# Volume by Region - 2024



# FOB Price - Last 30 Days





# Weather Forecast









### Tuesday, February 20, 2024

Prices represent open (spot) market sales by first handlers on product of generally good quality & condition unless otherwise stated & may include promotional allowances or other incentives. No consideration is given to after-sale adjustments unless otherwise stated. Brokerage fees paid by the shipper are included in the price reported. Price sources are the U.S.D.A. Market News Service and other sources.

|                                                                                                                                                              |                | MOS        | TLY                |              |