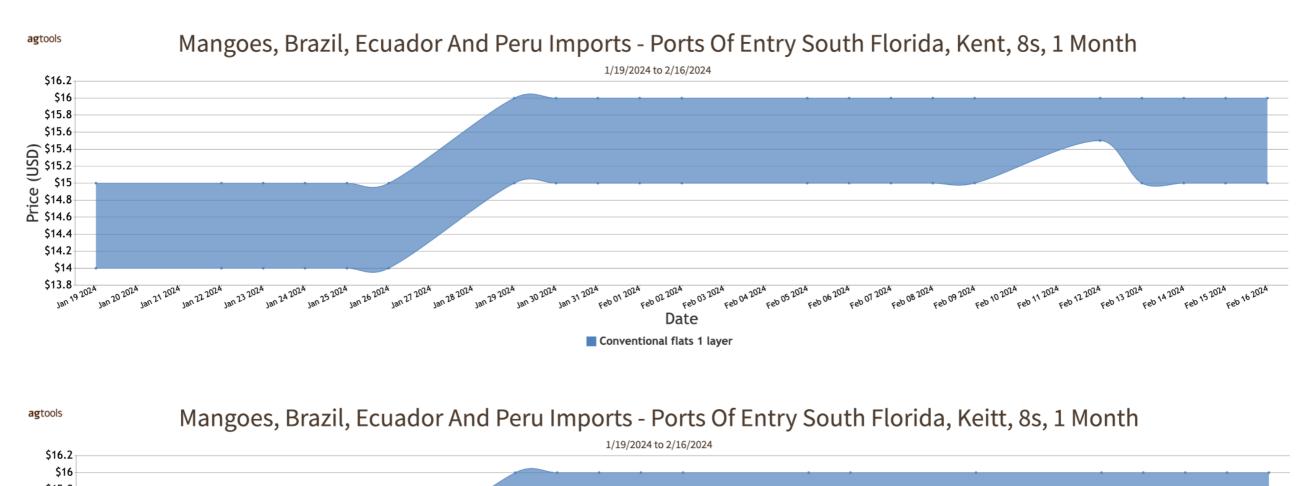

s 24 inch bins approximately 35 count mostly 290.00-310.00, approximately 45 count mostly 300.00-315.00, approximately 60 count mostly 285.00-300.00. Quality variable. (\* revised)

MEXICO CROSSINGS THROUGH NOGALES ARIZONA Crossings 79-87-74 --- (Seedless 65-74-53, Seeded 11-13-20, Miniature 3-#-1)---Movement expected about the same. Supplies 45 count light. Trading Moderate. Prices 35 count slightly lower, others generally unchanged. Red Flesh Seedless 24 inch bins approximately 35 and 60 counts mostly 300.00, 45 count mostly 300.00-308.00; cartons 4-6s mostly 30.





powered by



# Volume by Region - 2024



# FOB Price - Last 30 Days





# Weather Forecast



## Weather Trends From 2022 - 2024











powered by



agtools

# Volume by Region - 2024



# FOB Price - Last 30 Days





# Weather Forecast









### Tuesday, February 20, 2024

Prices represent open (spot) market sales by first handlers on product of generally good quality & condition unless otherwise stated & may include promotional allowances or other incentives. No consideration is given to after-sale adjustments unless otherwise stated. Brokerage fees paid by the shipper are included in the price reported. Price sources are the U.S.D.A. Market News Service and other sources.

|                                                                                                                                                              |                | MOS        | TLY                |              |                     |                  |