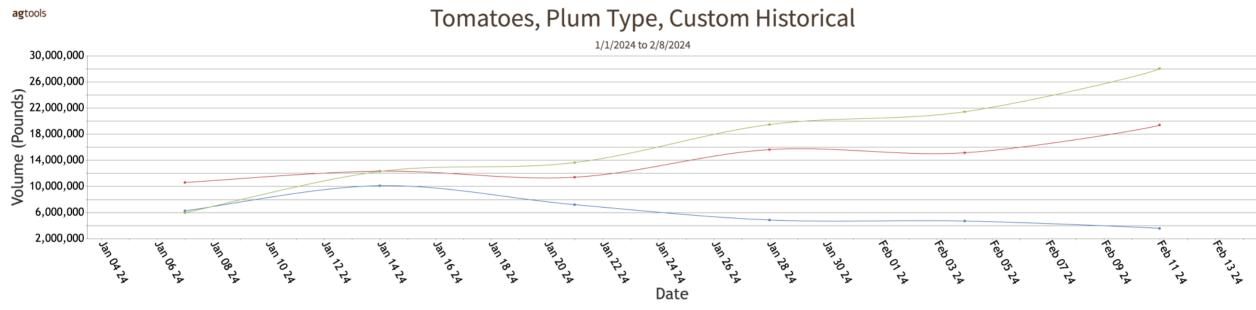

#### TOMATOES, PLUM

MEXICO CROSSINGS THROUGH NOGALES ARIZONA Crossings 195-214-327 --- Movement expected about the same. Trading Moderate. Prices small generally unchanged, medium slightly higher, others higher. 25 pounds cartons loose extra large and large 8.95-10.95, medium mostly 8.95, small 8.30-8.95. Quality generally good.

MEXICO CROSSINGS THROUGH TEXAS Crossings 177-188\*-219 --- Movement expected about the same. Trading early slow, late moderate. Prices extra large slightly higher, others generally unchanged. Roma 25 pound cartons loose extra large mostly 8.95-9.95, large mostly 8.30, medium 8.30. Quality generally good. (\* revised)

### Monday, February 12, 2024

|                                                                                                                                                  |             | MOS        | TLY               |              |        |         |                             |
|--------------------------------------------------------------------------------------------------------------------------------------------------|-------------|------------|-------------------|--------------|--------|---------|-----------------------------|
|                                                                                                                                                  | LOW         | HIGH       | AVERAGE           | LOW          | HIGH   | AVERAGE | PRICE COMMENT               |
| TOMATOES - MEXICO THRU NOGALES, AZ<br>Demand: MODERATE. Market: HIGHER. Comment: Extra services included.<br>VINE RIPES * 5X6S * cartons 2 layer | 20.95       | 20.95      | 20.95             | 20.95        | 22.95  | 21.95   | occasional lower            |
|                                                                                                                                                  | 20.00       | 20.00      | 20.00             | 20.00        | 22.55  | 21.55   |                             |
| <b>TOMATOES, GRAPE TYPE - MEXICO THRU NOGALES, AZ</b><br>Demand: MODERATE. Market: PINT LOWER, LOOSE ABOUT STEADY. Comment:                      | Extra servi | ces includ | ed. Wide range in | price.       |        |         |                             |
| 20 lb ctns loose                                                                                                                                 |             |            |                   | 38.95        | 42.95  | 40.95   | occasional higher and lower |
| flats 12 1-pint cntnrs w/lids                                                                                                                    |             |            |                   | 18.95        | 22.95  | 20.95   | occasional higher and lower |
| TOMATOES, PLUM TYPE - MEXICO THRU NOGALES, AZ<br>Demand: MODERATE. Market: HIGHER. Comment: Extra services included.                             |             |            |                   |              |        |         |                             |
| ROMA * exige * 25 lb ctns lse                                                                                                                    |             |            |                   | 8.95         | 10.95  | 9.95    | occasional higher           |
| ROMA * LGE * 25 lb ctns lse                                                                                                                      |             |            |                   | 8.95         | 10.95  | 9.95    | occasional higher           |
| ROMA * MED * 25 lb ctns lse                                                                                                                      | 8.95        | 8.95       | 8.95              | 8.95         | 9.95   | 9.45    | occasional higher           |
| ROMA * SML * 25 lb ctns lse                                                                                                                      |             |            |                   | 8.30         | 8.95   | 8.63    | occasional higher           |
| WATERMELONS - MEXICO THRU NOGALES, AZ                                                                                                            |             |            |                   |              |        |         |                             |
| Demand: MODERATE. Market: 4-5S HIGHER, MINIATURE SLIGHTLY HIGHER, BIN                                                                            | IS ABOUT    | STEADY.    | Comment: Extra s  | services inc | luded. |         |                             |
| RED FLESH SEEDLESS MINIATURE * 6S * ctns                                                                                                         |             |            |                   | 13.95        | 14.95  | 14.45   | occasional higher           |
| RED FLESH SEEDLESS MINIATURE * 8S * ctns                                                                                                         |             |            |                   | 13.95        | 14.95  | 14.45   | occasional higher           |
| RED FLESH SEEDLESS MINIATURE * 9S * ctns                                                                                                         |             |            |                   | 12.95        | 13.95  | 13.45   | occasional higher           |
| RED FLESH SEEDLESS TYPE * 4S * ctns                                                                                                              |             |            |                   | 28.95        | 32.95  | 30.95   | wide range in price         |
| RED FLESH SEEDLESS TYPE * 5S * ctns                                                                                                              |             |            |                   | 28.95        | 32.95  | 30.95   | wide range in price         |
| RED FLESH SEEDLESS TYPE * approx 45 count * 24 in bns                                                                                            |             |            |                   | 280.00       | 308.00 | 294.00  | occasional higher and lower |
| RED FLESH SEEDLESS TYPE * approx 35 count * 24 in bns                                                                                            |             |            |                   | 280.00       | 308.00 | 294.00  | occasional higher and lower |