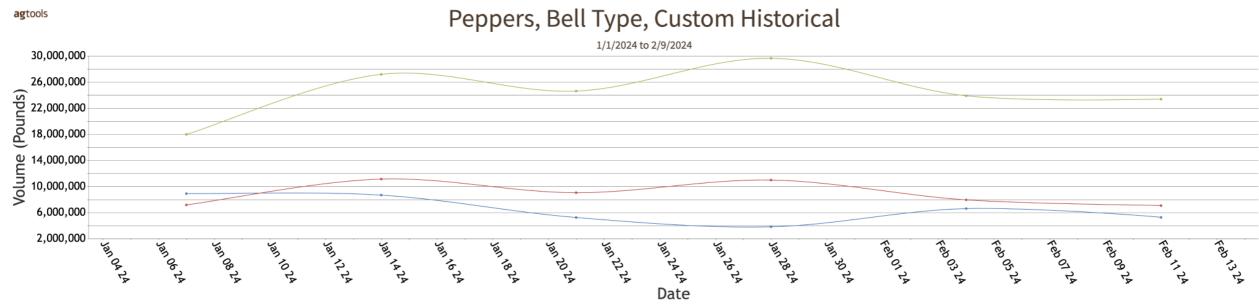

#### PEPPERS, BELL

MEXICO CROSSINGS THROUGH NOGALES ARIZONA Crossings 297-238-275 --- (Green 147-105-91, Red 69-68-104, Yellow 19-15-23, Orange 17-14-20, unknown color 45-36-37)---Movement expected about the same. Trading early moderate, late active. Prices Green higher; 15 pound Red much higher; 11 pound Red slightly higher, Yellow and Orange higher. 1 1/9 bushel cartons (wide range in prices) Green jumbo and extra large 30.95-34.95, large 30.95-32.95, medium 26.95-30.95; irregular size fair quality Green 24.95-26.95, Red 24.95-28.95, Yellow 24.95-26.95. 15 pound cartons Red jumbo and extra large (wide range in prices) 14.95-18.95, large 12.95-16.95. GREENHOUSE 11 pound cartons Red extra large and large (wide range in prices) 16.95-20.95, medium 16.95-18.95; Yellow extra large, large and medium (wide range in prices) 20.95-24.95, Orange extra large (wide range in prices) 20.95-24.95, large 20.95-22.95, medium 18.95-20.95. Quality generally good.

MEXICO CROSSINGS THROUGH TEXAS Crossings 168-134\*-119 --- Movement expected about the same. Trading Fairly Active. Prices Slightly Higher. GREENHOUSE 11 pound cartons Red jumbo and extra large mostly 24.00-26.00, large mostly 20.00-22.00; Yellow and Orange jumbo and extra large mostly 23.00-25.00. Quality variable. (\* revised)