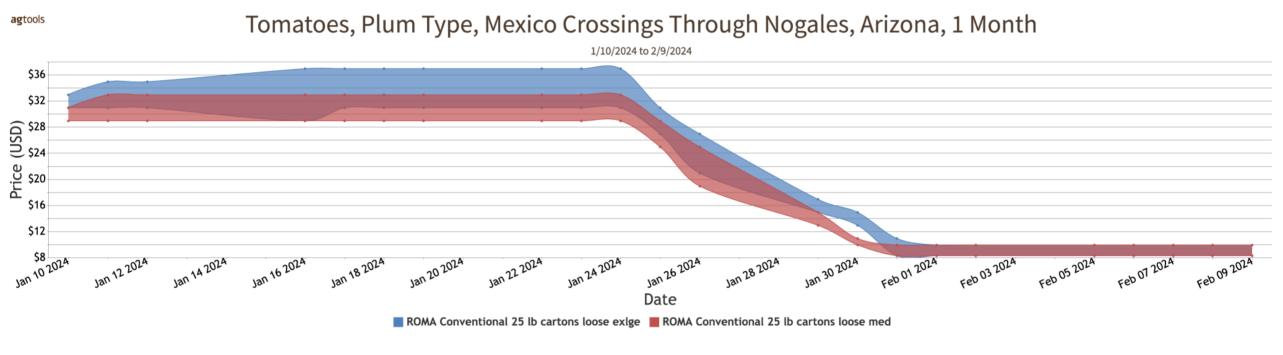

#### TOMATOES, PLUM

MEXICO CROSSINGS THROUGH NOGALES ARIZONA Crossings 195-214-327 --- Movement expected about the same. Trading Moderate. Prices small generally unchanged, medium slightly higher, others higher. 25 pounds cartons loose extra large and large 8.95-10.95, medium mostly 8.95, small 8.30-8.95. Quality generally good.

MEXICO CROSSINGS THROUGH TEXAS Crossings 177-188\*-219 --- Movement expected about the same. Trading early slow, late moderate. Prices extra large slightly higher, others generally unchanged. Roma 25 pound cartons loose extra large mostly 8.95-9.95, large mostly 8.30, medium 8.30. Quality generally good. (\* revised)

### Monday, February 12, 2024

|                                                                                                                                                  |             | MOS        | TLY               |              |        |         |                             |
|--------------------------------------------------------------------------------------------------------------------------------------------------|-------------|------------|-------------------|--------------|--------|---------|-----------------------------|
|                                                                                                                                                  | LOW         | HIGH       | AVERAGE           | LOW          | HIGH   | AVERAGE | PRICE COMMENT               |
| TOMATOES - MEXICO THRU NOGALES, AZ<br>Demand: MODERATE. Market: HIGHER. Comment: Extra services included.<br>VINE RIPES * 5X6S * cartons 2 layer | 20.95       | 20.95      | 20.95             | 20.95        | 22.95  | 21.95   | occasional lower            |
|                                                                                                                                                  | 20.00       | 20.00      | 20.00             | 20.00        | 22.55  | 21.55   |                             |
| <b>TOMATOES, GRAPE TYPE - MEXICO THRU NOGALES, AZ</b><br>Demand: MODERATE. Market: PINT LOWER, LOOSE ABOUT STEADY. Comment:                      | Extra servi | ces includ | ed. Wide range in | price.       |        |         |                             |
| 20 lb ctns loose                                                                                                                                 |             |            |                   | 38.95        | 42.95  | 40.95   | occasional higher and lower |
| flats 12 1-pint cntnrs w/lids                                                                                                                    |             |            |                   | 18.95        | 22.95  | 20.95   | occasional higher and lower |
| TOMATOES, PLUM TYPE - MEXICO THRU NOGALES, AZ<br>Demand: MODERATE. Market: HIGHER. Comment: Extra services included.                             |             |            |                   |              |        |         |                             |
| ROMA * exige * 25 lb ctns lse                                                                                                                    |             |            |                   | 8.95         | 10.95  | 9.95    | occasional higher           |
| ROMA * LGE * 25 lb ctns lse                                                                                                                      |             |            |                   | 8.95         | 10.95  | 9.95    | occasional higher           |
| ROMA * MED * 25 lb ctns lse                                                                                                                      | 8.95        | 8.95       | 8.95              | 8.95         | 9.95   | 9.45    | occasional higher           |
| ROMA * SML * 25 lb ctns lse                                                                                                                      |             |            |                   | 8.30         | 8.95   | 8.63    | occasional higher           |
| WATERMELONS - MEXICO THRU NOGALES, AZ                                                                                                            |             |            |                   |              |        |         |                             |
| Demand: MODERATE. Market: 4-5S HIGHER, MINIATURE SLIGHTLY HIGHER, BIN                                                                            | IS ABOUT    | STEADY.    | Comment: Extra s  | services inc | luded. |         |                             |
| RED FLESH SEEDLESS MINIATURE * 6S * ctns                                                                                                         |             |            |                   | 13.95        | 14.95  | 14.45   | occasional higher           |
| RED FLESH SEEDLESS MINIATURE * 8S * ctns                                                                                                         |             |            |                   | 13.95        | 14.95  | 14.45   | occasional higher           |
| RED FLESH SEEDLESS MINIATURE * 9S * ctns                                                                                                         |             |            |                   | 12.95        | 13.95  | 13.45   | occasional higher           |
| RED FLESH SEEDLESS TYPE * 4S * ctns                                                                                                              |             |            |                   | 28.95        | 32.95  | 30.95   | wide range in price         |
| RED FLESH SEEDLESS TYPE * 5S * ctns                                                                                                              |             |            |                   | 28.95        | 32.95  | 30.95   | wide range in price         |
| RED FLESH SEEDLESS TYPE * approx 45 count * 24 in bns                                                                                            |             |            |                   | 280.00       | 308.00 | 294.00  | occasional higher and lower |
| RED FLESH SEEDLESS TYPE * approx 35 count * 24 in bns                                                                                            |             |            |                   | 280.00       | 308.00 | 294.00  | occasional higher and lower |