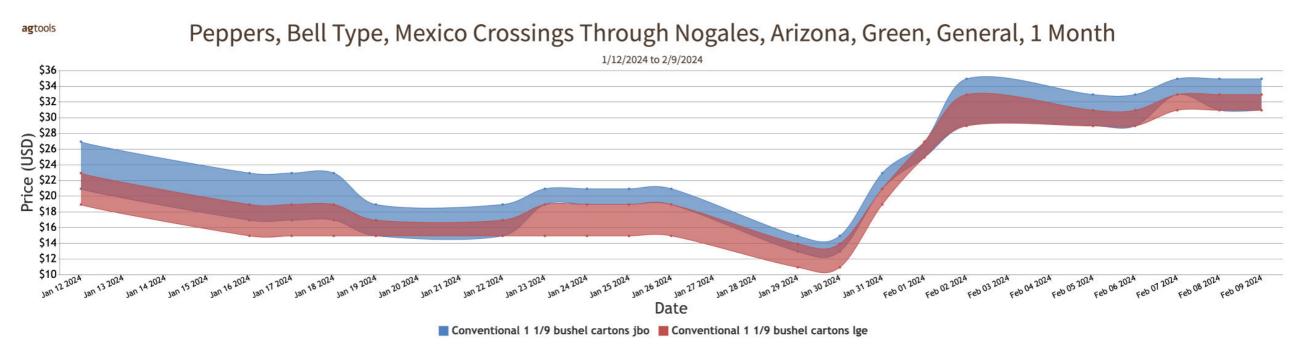

#### PEPPERS, BELL

MEXICO CROSSINGS THROUGH NOGALES ARIZONA Crossings 297-238-275 --- (Green 147-105-91, Red 69-68-104, Yellow 19-15-23, Orange 17-14-20, unknown color 45-36-37)---Movement expected about the same. Trading early moderate, late active. Prices Green higher; 15 pound Red much higher; 11 pound Red slightly higher, Yellow and Orange higher. 1 1/9 bushel cartons (wide range in prices) Green jumbo and extra large 30.95-34.95, large 30.95-32.95, medium 26.95-30.95; irregular size fair quality Green 24.95-26.95, Red 24.95-28.95, Yellow 24.95-26.95. 15 pound cartons Red jumbo and extra large (wide range in prices) 14.95-18.95, large 12.95-16.95. GREENHOUSE 11 pound cartons Red extra large and large (wide range in prices) 16.95-20.95, medium 16.95-18.95; Yellow extra large, large and medium (wide range in prices) 20.95-24.95, Orange extra large (wide range in prices) 20.95-24.95, large 20.95-22.95, medium 18.95-20.95. Quality generally good.

MEXICO CROSSINGS THROUGH TEXAS Crossings 168-134\*-119 --- Movement expected about the same. Trading Fairly Active. Prices Slightly Higher. GREENHOUSE 11 pound cartons Red jumbo and extra large mostly 24.00-26.00, large mostly 20.00-22.00; Yellow and Orange jumbo and extra large mostly 23.00-25.00. Quality variable. (\* revised)