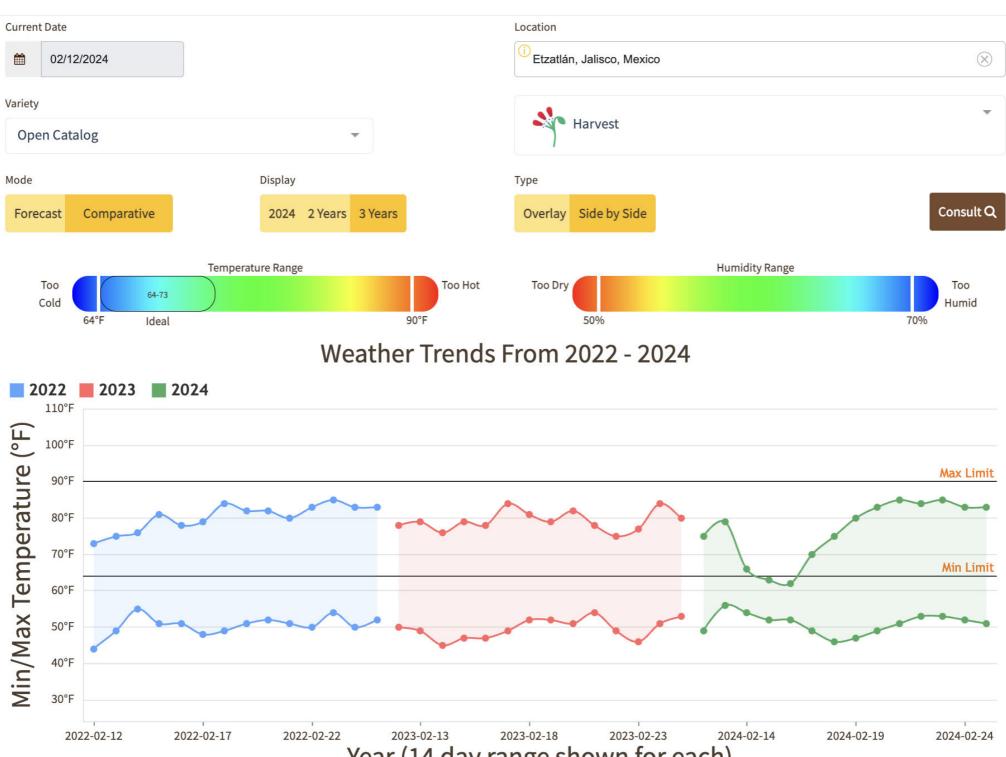

nch bins approximately 35 and 45 counts 280.00-308.00; cartons 4s and 5s 28.95-32.95. Red Flesh Miniature cartons 6-8s 13.95-14.95, 9s 12.95-13.95. Quality variable. (# less than 50,000 lbs)

MEXICO CROSSINGS THROUGH TEXAS Crossings 108-80-83 --- Movement expected about the same. Trading Moderate. Prices Slightly Lower. Red Flesh Seedless 24 inch bins approximately 35 count mostly 290.00-310.00, approximately 45 count mostly 300.00-315.00, approximately 60 count mostly 285.00-300.00. Quality variable.







# Volume by Region - 2024



- 2024-2024 FLORIDA FLORIDA FLORIDA DISTRICTS 38,559,164 Pounds - 2024-2024 MEXICO MEXICO CROSSINGS THROUGH PHARR, TX 53,407,096 Pounds - 2024-2024 MEXICO MEXICO CROSSINGS THRU NOGALES 146,816,147 Pounds

# FOB Price - Last 30 Days



### Weather Forecast



Year (14 day range shown for each)







# Tomatoes Plum Type

Volume by Region - 2024



- 2024-2024 FLORIDA FLORIDA DISTRICTS 36,713,300 Pounds - 2024-2024 MEXICO MEXICO CROSSINGS THROUGH PHARR, TX 84,547,381 Pounds - 2024-2024 MEXICO MEXICO CROSSINGS THRU NOGALES 100,859,040 Pounds

# FOB Price - Last 30 Days



# Weather Forecast

**}**?



### Monday, February 12, 2024

|                                                                         |               | MOS        | TLY            |          |          |                    |                                                                  |  |
|-------------------------------------------------------------------------|---------------|------------|----------------|----------|----------|--------------------|--------------------