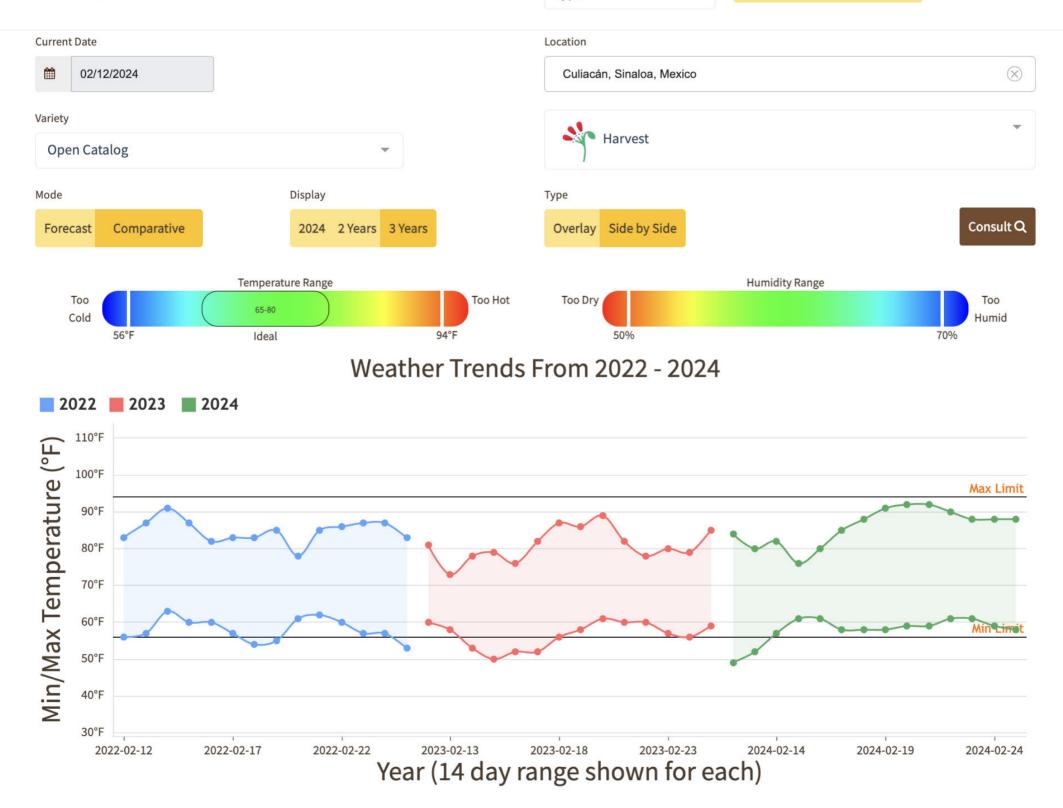

bins approximately 35 count mostly 290.00-310.00, approximately 45 count mostly 300.00-315.00, approximately 60 count mostly 285.00-300.00. Quality variable.







# Volume by Region - 2024



- 2024-2024 FLORIDA FLORIDA FLORIDA DISTRICTS 38,559,164 Pounds - 2024-2024 MEXICO MEXICO CROSSINGS THROUGH PHARR, TX 53,407,096 Pounds - 2024-2024 MEXICO MEXICO CROSSINGS THRU NOGALES 146,816,147 Pounds

# FOB Price - Last 30 Days



### Weather Forecast



Year (14 day range shown for each)







# Tomatoes Plum Type

Volume by Region - 2024



- 2024-2024 FLORIDA FLORIDA DISTRICTS 36,713,300 Pounds - 2024-2024 MEXICO MEXICO CROSSINGS THROUGH PHARR, TX 84,547,381 Pounds - 2024-2024 MEXICO MEXICO CROSSINGS THRU NOGALES 100,859,040 Pounds

# FOB Price - Last 30 Days



# Weather Forecast

**}**?



### Monday, February 12, 2024

|                                                                         |               | MOS        | TLY            |          |          |                    |                                                                  |  |
|-------------------------------------------------------------------------|---------------|------------|----------------|----------|----------|--------------------|------------------------------------------------------------------|--|
|                                                                         | LOW           | HIGH       | AVERAGE        | LOW      | HIGH     | AVERAGE            | PRICE COMMENT                                                    |  |
| BEANS - MEXICO THRU NOGALES, AZ