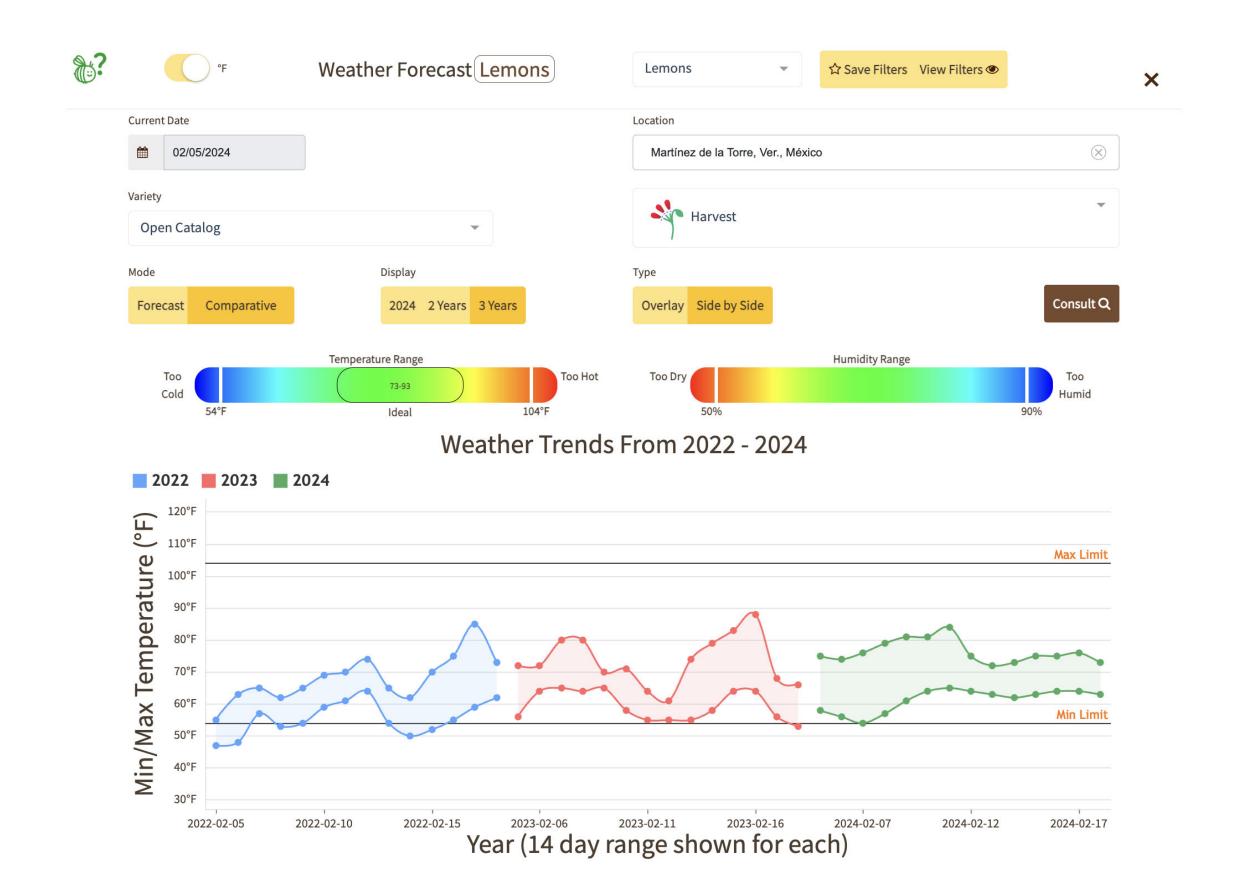

rally Unchanged. Red Flesh Seedless 24 inch bins approximately 35 count mostly 300.00-315.00, approximately 45 count mostly 310.00-325.00, approximately 60 count mostly 295.00-310.00. Quality variable. (\* revised)

MEXICO CROSSINGS THROUGH NOGALES ARIZONA Crossings 98-116-79 --- (Seedless 73-99-65, Seeded 24-15-11, Miniature 1-2-3)--- Movement expected about the same. Trading Moderate. Prices cartons 4-5s slightly higher, Miniature 6-8s slightly lower, others generally unchanged. Red Flesh Seedless 24 inch bins approximately 35 and 45 counts 280.00-300.00; cartons 4s and 5s 26.95-28.95. Red Flesh Miniature cartons 6s 13.95-14.95, 8s mostly 14.95, 9s 12.95-14.95. Quality variable.





# agtools

# Lemons

# Volume by Region - 2024



# FOB Price - Last 30 Days



## **Weather Forecast**



www.ag.tools







# **Oranges**Volume by Region - 2024



# FOB Price - Last 30 Days



## **Weather Forecast**



www.ag.tools (714)-707-4848

## Monday, February 5, 2024

|                                                                           |               | МО          | STLY               |           |         |             |                            |
|---------------------------------------------------------------------------|---------------|-------------|--------------------|-----------|---------|-------------|----------------------------|
|                                                                           | LOW           | HIGH        | AVERAGE            | LOW       | HIGH    | AVERAGE     | PRICE COMMENT              |
| BEANS - MEXICO THRU NOGALES, AZ