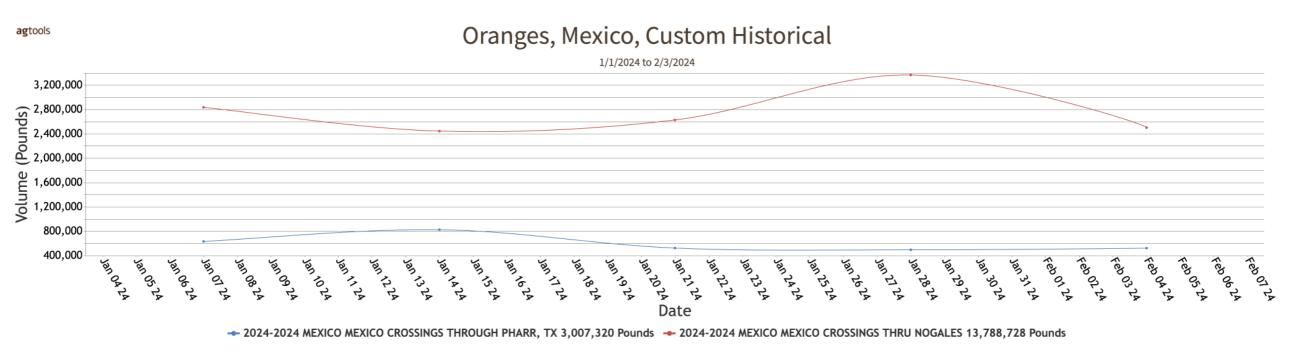

ly 35 count mostly 300.00-315.00, approximately 45 count mostly 310.00-325.00, approximately 60 count mostly 295.00-310.00. Quality variable. (\* revised)

MEXICO CROSSINGS THROUGH NOGALES ARIZONA Crossings 98-116-79 --- (Seedless 73-99-65, Seeded 24-15-11, Miniature 1-2-3)--- Movement expected about the same. Trading Moderate. Prices cartons 4-5s slightly higher, Miniature 6-8s slightly lower, others generally unchanged. Red Flesh Seedless 24 inch bins approximately 35 and 45 counts 280.00-300.00; cartons 4s and 5s 26.95-28.95. Red Flesh Miniature cartons 6s 13.95-14.95, 8s mostly 14.95, 9s 12.95-14.95. Quality variable.





# agtools

# Lemons

# Volume by Region - 2024



# FOB Price - Last 30 Days



## **Weather Forecast**



www.ag.tools







# **Oranges**Volume by Region - 2024



# FOB Price - Last 30 Days



## **Weather Forecast**



www.ag.tools (714)-707-4848

## Monday, February 5, 2024

|                                                                           |               | МО          | STLY               |           |         |             |                            |
|---------------------------------------------------------------------------|---------------|-------------|--------------------|-----------|---------|-------------|----------------------------|
|                                                                           | LOW           | HIGH        | AVERAGE            | LOW       | HIGH    | AVERAGE     | PRICE COMMENT              |
| BEANS - MEXICO THRU NOGALES, AZ                                           |               |