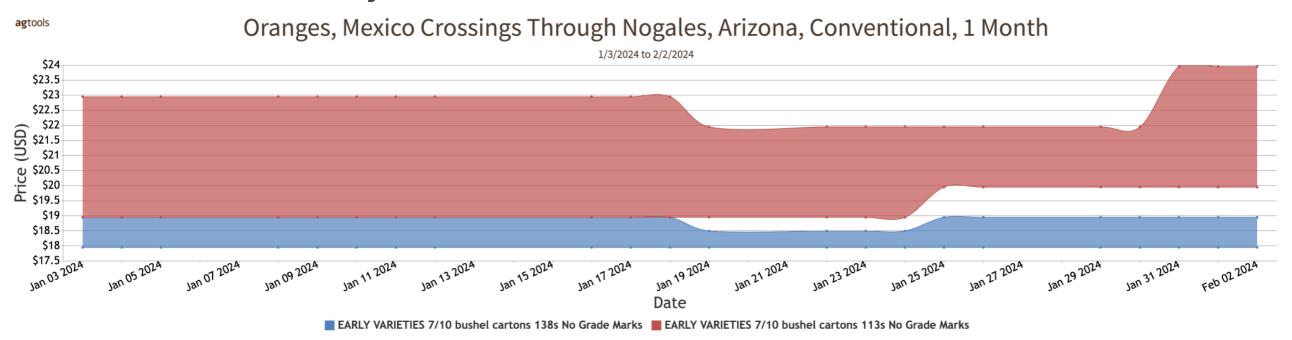

# FOB Price - Last 30 Days

## Monday, February 5, 2024

|                                                                  |                          | MOS         | STLY              |             |        |         |                             |
|------------------------------------------------------------------|--------------------------|-------------|-------------------|-------------|--------|---------|-----------------------------|
|                                                                  | LOW                      | HIGH        | AVERAGE           | LOW         | HIGH   | AVERAGE | PRICE COMMENT               |
| GRAPEFRUIT - MEXICO THRU NOGALES, AZ                             |                          |             |                   |             |        |         |                             |
| Demand: MODERATE. Market: ABOUT STEADY. Comment: Extra servic    | es included. Prices inc  | lude few F  | lame variety.     |             |        |         |                             |
| RIO RED * No Grade Marks * 23S * 7/10 bu ctns                    | 18.95                    | 19.95       | 19.45             | 18.95       | 20.95  | 19.95   | occasional higher           |
| RIO RED * No Grade Marks * 27S * 7/10 bu ctns                    | 18.95                    | 19.95       | 19.45             | 18.95       | 20.95  | 19.95   | occasional higher           |
| RIO RED * No Grade Marks * 32S * 7/10 bu ctns                    | 18.95                    | 19.95       | 19.45             | 18.95       | 20.95  | 19.95   | occasional higher           |
| RIO RED * No Grade Marks * 36S * 7/10 bu ctns                    | 18.95                    | 19.95       | 19.45             | 18.95       | 20.95  | 19.95   | occasional higher           |
| RIO RED * No Grade Marks * 40S * 7/10 bu ctns                    |                          |             |                   | 16.95       | 18.95  | 17.95   | occasional higher           |
| RIO RED * No Grade Marks * 48S * 7/10 bu ctns                    |                          |             |                   | 16.95       | 17.95  | 17.45   | occasional higher           |
| HONEYDEWS - MEXICO THRU NOGALES, AZ                              |                          |             |                   |             |        |         |                             |
| Demand: LIGHT. Market: ABOUT STEADY. Comment: Extra services inc | luded. Wide range in q   | uality and  | condition.        |             |        |         |                             |
| 5S * 2/3 cartons                                                 |                          |             |                   | 12.95       | 14.95  | 13.95   | occasional lower            |
| 6S * 2/3 cartons                                                 |                          |             |                   | 12.95       | 14.95  | 13.95   | occasional lower            |
| ORANGES - MEXICO THRU NOGALES, AZ                                |                          |             |                   |             |        |         |                             |
| Demand: FAIRLY GOOD. Market: ABOUT STEADY. Comment: Extra ser    | vices included. Varietie | s include   | Hamlin, Marr and  | Valencia.   |        |         |                             |
| EARLY VARIETIES * No Grade Marks * 56S * 7/10 bu ctns            | 20.95                    | 21.95       | 21.45             | 19.95       | 22.95  | 21.45   | occasional higher and lowe  |
| EARLY VARIETIES * No Grade Marks * 72S * 7/10 bu ctns            | 20.95                    | 21.95       | 21.45             | 19.95       | 22.95  | 21.45   | occasional higher and lowe  |
| EARLY VARIETIES * No Grade Marks * 88S * 7/10 bu ctns            | 20.95                    | 21.95       | 21.45             | 19.95       | 23.95  | 21.95   | occasional higher and lower |
| EARLY VARIETIES * No Grade Marks * 113S * 7/10 bu ctns           | 20.95                    | 21.95       | 21.45             | 19.95       | 23.95  | 21.95   | occasional higher and lowe  |
| EARLY VARIETIES * No Grade Marks * 138S * 7/10 bu ctns           |                          |             |                   | 17.95       | 18.95  | 18.45   | occasional higher           |
| PEPPERS, BELL TYPE - MEXICO THRU NOGALES, AZ                     |                          |             |                   |             |        |         |                             |
| Demand: MODERATE. Market: GREEN ABOUT STEADY, OTHERS LOV         | VER. Comment: Extra      | services ir | ncluded. Green wi | de range in | price. |         |                             |
| GREEN * JBO * 1 1/9 bu ctns                                      |                          |             |                   | 28.95       | 32.95  | 30.95   | occasional higher and lowe  |
| GREEN * exlge * 1 1/9 bu ctns                                    |                          |             |                   | 28.95       | 32.95  | 30.95   | occasional higher and lowe  |
| GREEN * LGE * 1 1/9 bu ctns                                      |                          |             |                   | 28.95       | 30.95  | 29.95   | occasional higher and lowe  |
| GREEN * MED * 1 1/9 bu ctns                                      |                          |             |                   | 24.95       | 26.95  | 25.95   | occasional higher and lowe  |
| GREEN * IRREG SZ * FR QUAL * 1 1/9 bu ctns                       |                          |             |                   | 22.95       | 24.95  | 23.95   | occasional higher           |
| DRANGE * exlge * 11 lb ctns * Greenhouse                         |                          |             |                   | 18.95       | 20.95  | 19.95   | occasional lower            |
| ORANGE * LGE * 11 lb ctns * Greenhouse                           |                          |             |                   | 18.95       | 20.95  | 19.95   | occasional lower            |
| ORANGE * MED * 11 lb ctns * Greenhouse                           |                          |             |                   | 16.95       | 18.95  | 17.95   | occasional higher           |
| RED * JBO * 15 lb cartons                                        |                          |             |                   | 10.95       | 12.95  | 11.95   | occasional higher and lowe  |
|                                                                  |                          |             |                   |             |        |         | -                           |