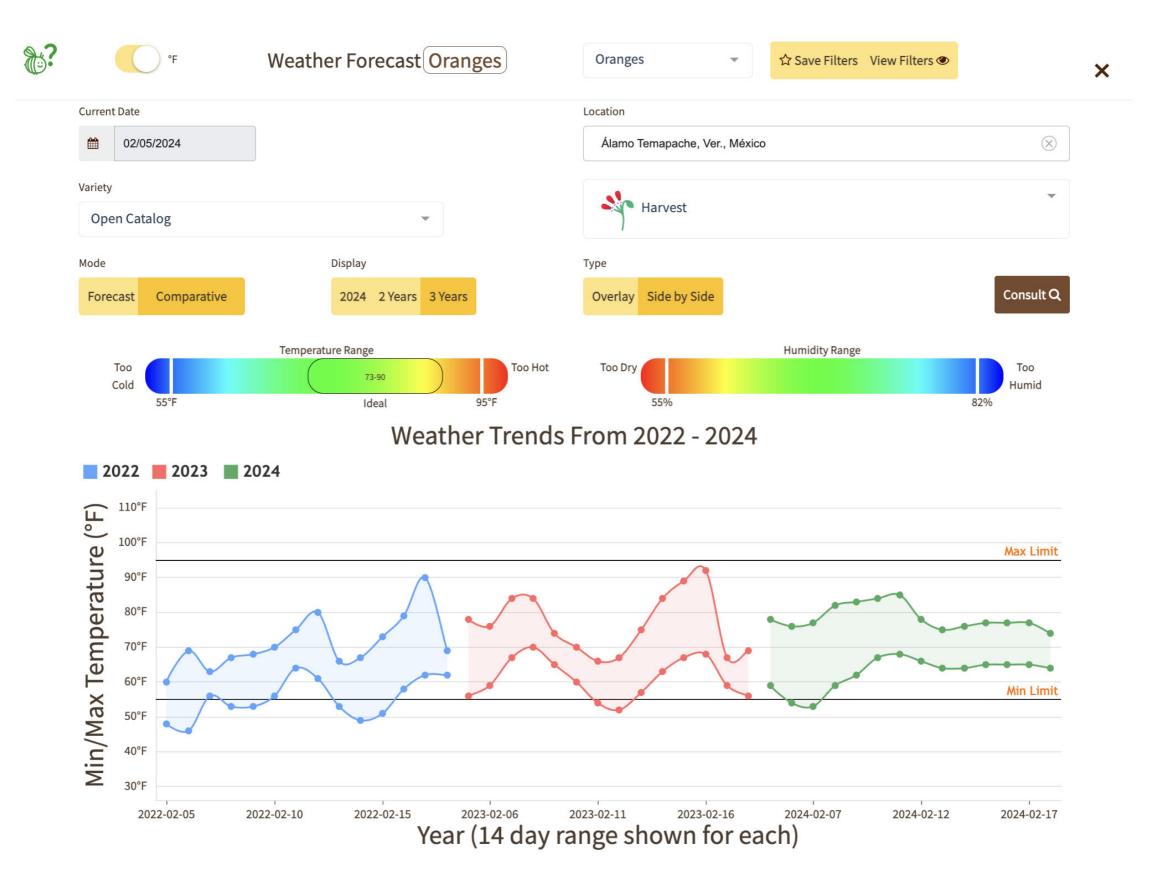

mostly 310.00-325.00, approximately 60 count mostly 295.00-310.00. Quality variable. (\* revised)

MEXICO CROSSINGS THROUGH NOGALES ARIZONA Crossings 98-116-79 --- (Seedless 73-99-65, Seeded 24-15-11, Miniature 1-2-3)--- Movement expected about the same. Trading Moderate. Prices cartons 4-5s slightly higher, Miniature 6-8s slightly lower, others generally unchanged. Red Flesh Seedless 24 inch bins approximately 35 and 45 counts 280.00-300.00; cartons 4s and 5s 26.95-28.95. Red Flesh Miniature cartons 6s 13.95-14.95, 8s mostly 14.95, 9s 12.95-14.95. Quality variable.





# agtools

# Lemons

# Volume by Region - 2024



# FOB Price - Last 30 Days



## **Weather Forecast**



www.ag.tools







# **Oranges**Volume by Region - 2024



# FOB Price - Last 30 Days



## **Weather Forecast**



www.ag.tools (714)-707-4848

## Monday, February 5, 2024

|                                                                           |               | МО          | STLY               |           |         |             |                            |
|---------------------------------------------------------------------------|---------------|-------------|--------------------|-----------|---------|-------------|----------------------------|
|                                                                           | LOW           | HIGH        | AVERAGE            | LOW       | HIGH    | AVERAGE     | PRICE COMMENT              |
| BEANS - MEXICO THRU NOGALES, AZ                                           |               |             |                    |           |         |