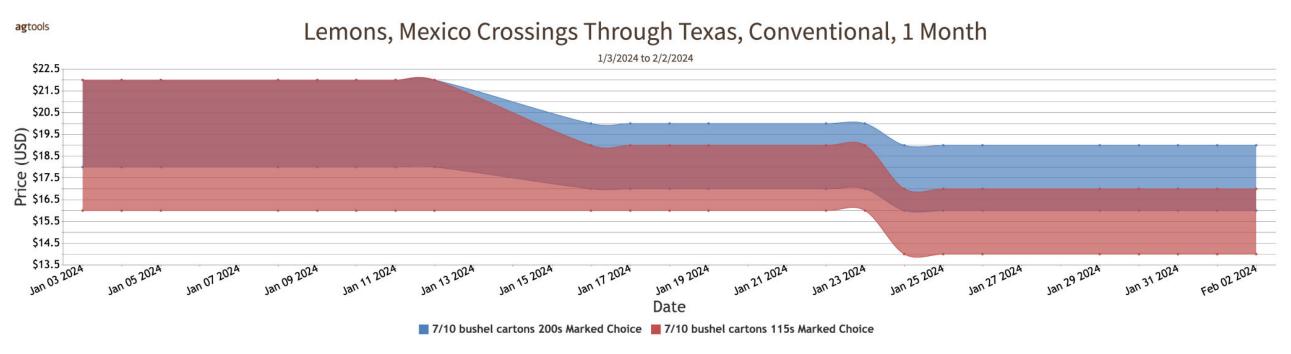

#### **LEMONS**

MEXICO CROSSINGS THROUGH TEXAS Crossings 14-20-13 --- Movement expected about the same. Trading Slow. Prices Generally Unchanged. 7/10 bushel cartons Marked Choice 75-115s mostly 14.00-16.00, 140-200s mostly 16.00-18.00, 235s mostly 14.00-16.00.