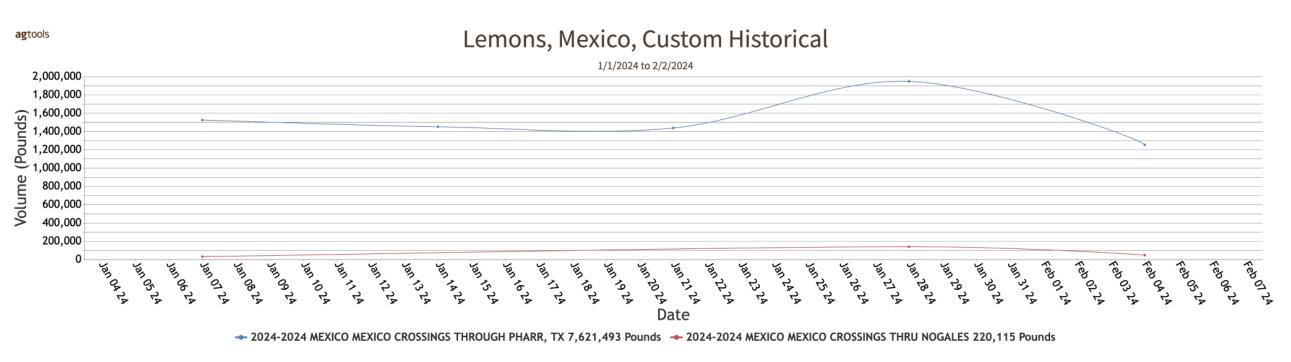

#### **LEMONS**

MEXICO CROSSINGS THROUGH TEXAS Crossings 14-20-13 --- Movement expected about the same. Trading Slow. Prices Generally Unchanged. 7/10 bushel cartons Marked Choice 75-115s mostly 14.00-16.00, 140-200s mostly 16.00-18.00, 235s mostly 14.00-16.00.