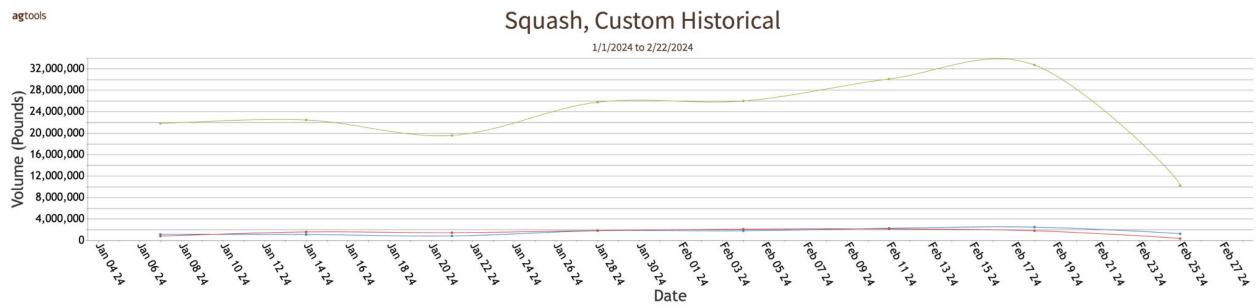

# Squash

## Volume by Region - 2024

- 2024-2024 FLORIDA FLORIDA DISTRICTS 12,761,553 Pounds - 2024-2024 MEXICO MEXICO CROSSINGS THROUGH PHARR, TX 12,195,654 Pounds - 2024-2024 MEXICO MEXICO CROSSINGS THRU NOGALES 188,742,615 Pounds