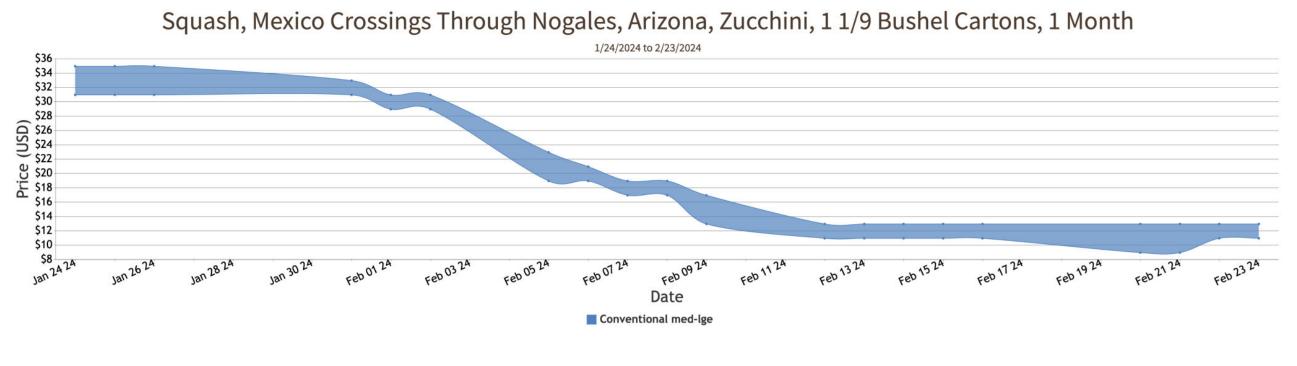

---SQUASH, ZUCCHINI

MEXICO CROSSINGS THROUGH NOGALES ARIZONA Crossings 141-152-34 --- Movement expected to decrease. Trading early moderate, late fairly slow. Prices much lower. 4/7 bushel cartons small and small-medium 10.95-12.95, medium 8.95-10.95. 1 1/9 bushel cartons medium-large 10.95-12.95. Quality variable.

## FOB Price - Last 30 Days