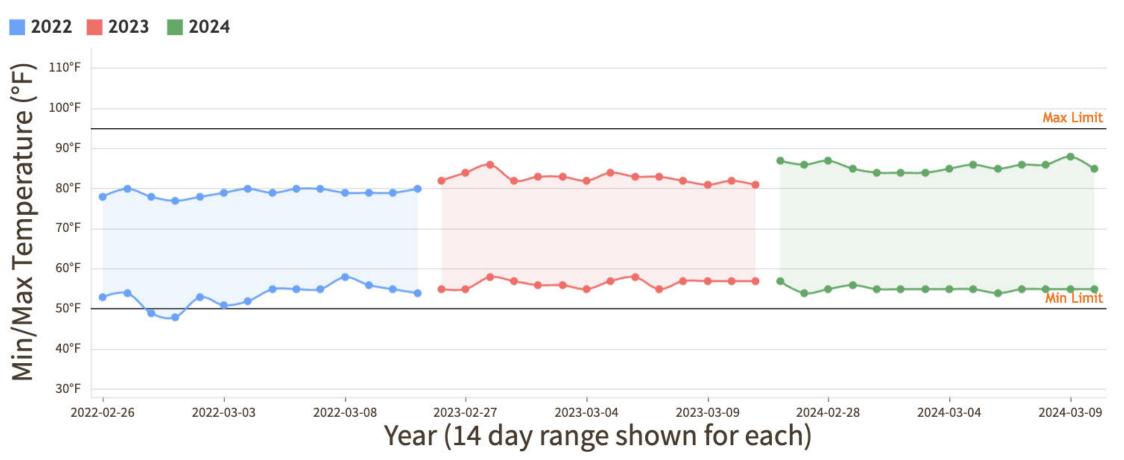

### Weather Forecast

Weather Trends From 2022 - 2024

FreshProduce®

## Weather Forecast

°F

Weather Trends From 2022 - 2024