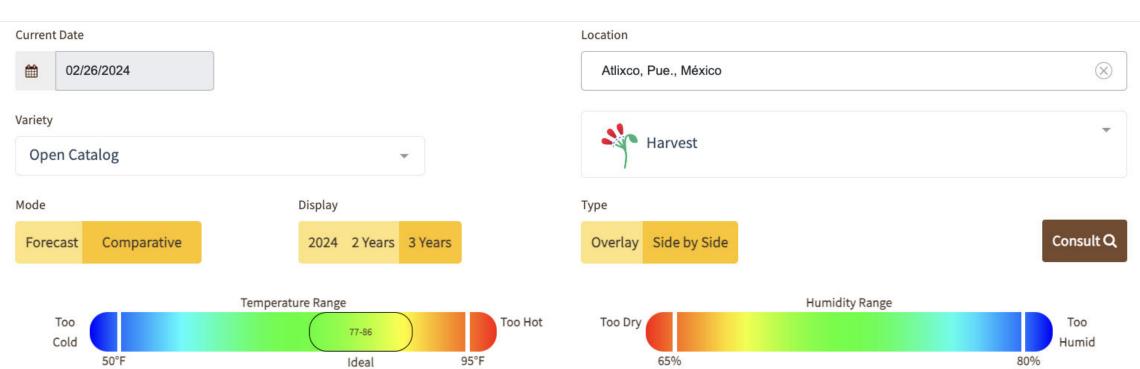

### Weather Forecast

Weather Trends From 2022 - 2024

FreshProduce®

## Weather Forecast

°F

Weather Trends From 2022 - 2024

### Monday, February 26, 2024

| MOSTLY                                                                                                                                                                                                                                                                                                                                                                                                                                                                                                                                                                                                                                                                                                                                                                                       |                |                |                    |                                                                                              |                                                                                              |                                                                                     |                                                                                                                                                                                                                                                                                                                      |  |  |  |  |
|----------------------------------------------------------------------------------------------------------------------------------------------------------------------------------------------------------------------------------------------------------------------------------------------------------------------------------------------------------------------------------------------------------------------------------------------------------------------------------------------------------------------------------------------------------------------------------------------------------------------------------------------------------------------------------------------------------------------------------------------------------------------------------------------|----------------|----------------|--------------------|----------------------------------------------------------------------------------------------|----------------------------------------------------------------------------------------------|-------------------------------------------------------------------------------------|----------------------------------------------------------------------------------------------------------------------------------------------------------------------------------------------------------------------------------------------------------------------------------------------------------------------|--|--|--|--|
|                                                                                                                                                                                                                                                                                                                                                                                                                                                                                                                                                                                                                                                                                                                                                                                              | LOW            | HIGH           | AVERAGE            | LOW                                                                                          | HIGH                                                                                         | AVERAGE                                                                             | PRICE COMMENT                                                                                                                                                                                                                                                                                                        |  |  |  |  |
| BEANS - MEXICO THRU NOGALES, AZ                                                                                                                                                                                                                                                                                                                                                                                                                                                                                                                                                                                                                                                                                                                                                              |                |                |                    |                                                                                              |                                                                                              |                                                                                     |                                                                                                                                                                                                                                                                                                                      |  |  |  |  |
| Demand: FAIRLY LIGHT. Market: LOWER. Comment: Extra services included.                                                                                                                                                                                                                                                                                                                                                                                                                                                                                                                                                                                                                                                                                                                       |                |                |                    |                                                                                              |                                                                                              |                                                                                     |                                                                                                                                                                                                                                                                                                                      |  |  |  |  |
| ROUND GREEN TYPE * HANDPICKED * 30 lb ctns                                                                                                                                                                                                                                                                                                                                                                                                                                                                                                                                                                                                                                                                                                                                                   | 16.95          | 18.95          | 17.95              | 14.95                                                                                        | 18.95                                                                                        | 16.95                                                                               | occasional higher                                                                                                                                                                                                                                                                                                    |  |  |  |  |
| CORN-SWEET - MEXICO THRU NOGALES, AZ                                                                                                                                                                                                                                                                                                                                                                                                                                                                                                                                                                                                                                                                                                                                                         |                |                |                    |                                                                                              |                                                                                              |                                                                                     |                                                                                                                                                                                                                                                                                                                      |  |  |  |  |
| Demand: MODERATE. Market: YELLOW SLIGHTLY LOWER, OTHERS ABOUT S                                                                                                                                                                                                                                                                                                                                                                                                                                                                                                                                                                                                                                                                                                                              | TEADY. Com     | ment: Extr     | a services include | ed. Yellow w                                                                                 | vide range                                                                                   | e in prices.                                                                        |                                                                                                                                                                                                                                                                                                                      |  |  |  |  |
| BI-COLOR * 4 DZ MIN * ctns                                                                                                                                                                                                                                                                                                                                                                                                                                                                                                                                                                                                                                                                                                                                                                   | 18.95          | 20.95          | 19.95              | 18.00                                                                                        | 22.95                                                                                        | 20.48                                                                               |                                                                                                                                                                                                                                                                                                                      |  |  |  |  |
| WHITE * 4 DZ MIN * ctns                                                                                                                                                                                                                                                                                                                                                                                                                                                                                                                                                                                                                                                                                                                                                                      | 18.95          | 20.95          | 19.95              | 18.00                                                                                        | 22.95                                                                                        | 20.48                                                                               |                                                                                                                                                                                                                                                                                                                      |  |  |  |  |
| YELLOW * 4 DZ MIN * ctns                                                                                                                                                                                                                                                                                                                                                                                                                                                                                                                                                                                                                                                                                                                                                                     |                |                |                    | 22.95                                                                                        | 26.95                                                                                        | 24.95                                                                               | occasional higher                                                                                                                                                                                                                                                                                                    |  |  |  |  |
| CUCUMBERS - MEXICO THRU NOGALES, AZ                                                                                                                                                                                                                                                                                                                                                                                                                                                                                                                                                                                                                                                                                                                                                          |                |                |                    |                                                                                              |                                                                                              |                                                                                     |                                                                                                                                                                                                                                                                                                                      |  |  |  |  |
| Demand: MODERATE. Market: 24S AND 36S ABOUT STEADY, LONG SEEDLESS                                                                                                                                                                                                                                                                                                                                                                                                                                                                                                                                                                                                                                                                                                                            | S AND PERS     |                | FR. OTHERS SU      |                                                                                              | VFR. Con                                                                                     | nment: Extra serv                                                                   | ices included. Wide range in                                                                                                                                                                                                                                                                                         |  |  |  |  |
| prices. Most present shipments from prior bookings and/or previous commitments a                                                                                                                                                                                                                                                                                                                                                                                                                                                                                                                                                                                                                                                                                                             |                |                |                    |                                                                                              |                                                                                              |                                                                                     |                                                                                                                                                                                                                                                                                                                      |  |  |  |  |
| 24S * ctns                                                                                                                                                                                                                                                                                                                                                                                                                                                                                                                                                                                                                                                                                                                                                                                   |                |                |                    | 14.95                                                                                        | 16.95                                                                                        | 15.95                                                                               | occasional higher and lower                                                                                                                                                                                                                                                                                          |  |  |  |  |
|                                                                                                                                                                                                                                                                                                                                                                                                                                                                                                                                                                                                                                                                                                                                                                                              |                |                |                    |                                                                                              |                                                                                              |                                                                                     |                                                                                                                                                                                                                                                                                                                      |  |  |  |  |
| 36S * ctns                                                                                                                                                                                                                                                                                                                                                                                                                                                                                                                                                                                                                                                                                                                                                                                   |                |                |                    | 18.95                                                                                        | 20.95                                                                                        | 19.95                                                                               | few 22.95 occasional higher and low                                                                                                                                                                                                                                                                                  |  |  |  |  |
| 36S * ctns<br>_GE * 1 1/9 bu ctns                                                                                                                                                                                                                                                                                                                                                                                                                                                                                                                                                                                                                                                                                                                                                            |                |                |                    | 18.95<br>32.95                                                                               | 20.95<br>36.95                                                                               | 19.95<br>34.95                                                                      | few 22.95 occasional higher and low<br>few 38.95-40.95 occasional higher<br>lower                                                                                                                                                                                                                                    |  |  |  |  |
| _GE * 1 1/9 bu ctns                                                                                                                                                                                                                                                                                                                                                                                                                                                                                                                                                                                                                                                                                                                                                                          |                |                |                    |                                                                                              |                                                                                              |                                                                                     | few 38.95-40.95 occasional higher                                                                                                                                                                                                                                                                                    |  |  |  |  |
| _GE * 1 1/9 bu ctns<br>MED * 1 1/9 bu ctns                                                                                                                                                                                                                                                                                                                                                                                                                                                                                                                                                                                                                                                                                                                                                   |                |                |                    | 32.95                                                                                        | 36.95                                                                                        | 34.95                                                                               | few 38.95-40.95 occasional higher lower                                                                                                                                                                                                                                                                              |  |  |  |  |
| GE * 1 1/9 bu ctns<br>MED * 1 1/9 bu ctns<br>MED * FR QUAL * 1 1/9 bu ctns                                                                                                                                                                                                                                                                                                                                                                                                                                                                                                                                                                                                                                                                                                                   |                |                |                    | 32.95<br>34.95                                                                               | 36.95<br>38.95                                                                               | 34.95<br>36.95                                                                      | few 38.95-40.95 occasional higher<br>lower<br>few 40.95 occasional higher and low                                                                                                                                                                                                                                    |  |  |  |  |
| GE * 1 1/9 bu ctns<br>MED * 1 1/9 bu ctns<br>MED * FR QUAL * 1 1/9 bu ctns<br>MED * ORD QUAL * 1 1/9 bu ctns                                                                                                                                                                                                                                                                                                                                                                                                                                                                                                                                                                                                                                                                                 |                |                |                    | 32.95<br>34.95<br>30.95                                                                      | 36.95<br>38.95<br>34.95                                                                      | 34.95<br>36.95<br>32.95                                                             | few 38.95-40.95 occasional higher<br>lower<br>few 40.95 occasional higher and low<br>few 36.95 occasional higher and low                                                                                                                                                                                             |  |  |  |  |
| LGE * 1 1/9 bu ctns<br>MED * 1 1/9 bu ctns<br>MED * FR QUAL * 1 1/9 bu ctns<br>MED * ORD QUAL * 1 1/9 bu ctns<br>SML * 1 1/9 bu ctns                                                                                                                                                                                                                                                                                                                                                                                                                                                                                                                                                                                                                                                         |                |                |                    | 32.95<br>34.95<br>30.95<br>22.95                                                             | 36.95<br>38.95<br>34.95<br>26.95                                                             | 34.95<br>36.95<br>32.95<br>24.95                                                    | few 38.95-40.95 occasional higher<br>lower<br>few 40.95 occasional higher and low<br>few 36.95 occasional higher and low<br>few 28.95 occasional higher                                                                                                                                                              |  |  |  |  |
| LGE * 1 1/9 bu ctns<br>MED * 1 1/9 bu ctns<br>MED * FR QUAL * 1 1/9 bu ctns<br>MED * ORD QUAL * 1 1/9 bu ctns<br>SML * 1 1/9 bu ctns<br>LONG SEEDLESS * IRREG SZ * FR QUAL * ctns flm wrapped * Greenhouse                                                                                                                                                                                                                                                                                                                                                                                                                                                                                                                                                                                   |                |                |                    | 32.95<br>34.95<br>30.95<br>22.95<br>26.95                                                    | 36.95<br>38.95<br>34.95<br>26.95<br>30.95                                                    | 34.95<br>36.95<br>32.95<br>24.95<br>28.95                                           | few 38.95-40.95 occasional higher<br>lower<br>few 40.95 occasional higher and low<br>few 36.95 occasional higher and low<br>few 28.95 occasional higher<br>few 32.95 occasional higher and low                                                                                                                       |  |  |  |  |
| LGE * 1 1/9 bu ctns<br>MED * 1 1/9 bu ctns<br>MED * FR QUAL * 1 1/9 bu ctns<br>MED * ORD QUAL * 1 1/9 bu ctns<br>SML * 1 1/9 bu ctns<br>LONG SEEDLESS * IRREG SZ * FR QUAL * ctns flm wrapped * Greenhouse<br>LONG SEEDLESS * med 12s * ctns flm wrapped * Greenhouse                                                                                                                                                                                                                                                                                                                                                                                                                                                                                                                        |                |                |                    | 32.95<br>34.95<br>30.95<br>22.95<br>26.95<br>10.95                                           | 36.95<br>38.95<br>34.95<br>26.95<br>30.95<br>12.95                                           | 34.95<br>36.95<br>32.95<br>24.95<br>28.95<br>11.95                                  | few 38.95-40.95 occasional higher<br>lower<br>few 40.95 occasional higher and low<br>few 36.95 occasional higher and low<br>few 28.95 occasional higher<br>few 32.95 occasional higher and low<br>occasional higher                                                                                                  |  |  |  |  |
| GE * 1 1/9 bu ctns<br>MED * 1 1/9 bu ctns<br>MED * FR QUAL * 1 1/9 bu ctns<br>MED * ORD QUAL * 1 1/9 bu ctns<br>SML * 1 1/9 bu ctns<br>ONG SEEDLESS * IRREG SZ * FR QUAL * ctns flm wrapped * Greenhouse<br>ONG SEEDLESS * med 12s * ctns flm wrapped * Greenhouse<br>ONG SEEDLESS * sml 12s * ctns flm wrapped * Greenhouse                                                                                                                                                                                                                                                                                                                                                                                                                                                                 |                |                |                    | 32.95<br>34.95<br>30.95<br>22.95<br>26.95<br>10.95<br>7.95                                   | 36.95<br>38.95<br>34.95<br>26.95<br>30.95<br>12.95<br>9.95                                   | 34.95<br>36.95<br>32.95<br>24.95<br>28.95<br>11.95<br>8.95                          | few 38.95-40.95 occasional higher<br>lower<br>few 40.95 occasional higher and low<br>few 36.95 occasional higher and low<br>few 28.95 occasional higher<br>few 32.95 occasional higher<br>occasional higher<br>occasional higher                                                                                     |  |  |  |  |
| GE * 1 1/9 bu ctns<br>MED * 1 1/9 bu ctns<br>MED * FR QUAL * 1 1/9 bu ctns<br>MED * ORD QUAL * 1 1/9 bu ctns<br>SML * 1 1/9 bu ctns<br>ONG SEEDLESS * IRREG SZ * FR QUAL * ctns flm wrapped * Greenhouse<br>ONG SEEDLESS * med 12s * ctns flm wrapped * Greenhouse<br>ONG SEEDLESS * sml 12s * ctns flm wrapped * Greenhouse<br>ONG SEEDLESS * sml 12s * ctns flm wrapped * Greenhouse<br>ONG SEEDLESS * lge 12s * ctns flm wrapped * Greenhouse                                                                                                                                                                                                                                                                                                                                             | 22.95          | 24.95          | 23.95              | 32.95<br>34.95<br>30.95<br>22.95<br>26.95<br>10.95<br>7.95<br>6.95                           | 36.95<br>38.95<br>34.95<br>26.95<br>30.95<br>12.95<br>9.95<br>7.95                           | 34.95<br>36.95<br>32.95<br>24.95<br>28.95<br>11.95<br>8.95<br>7.45                  | few 38.95-40.95 occasional higher<br>lower<br>few 40.95 occasional higher and low<br>few 36.95 occasional higher and low<br>few 28.95 occasional higher<br>few 32.95 occasional higher<br>occasional higher<br>occasional higher                                                                                     |  |  |  |  |
| GE * 1 1/9 bu ctns<br>MED * 1 1/9 bu ctns<br>MED * FR QUAL * 1 1/9 bu ctns<br>MED * ORD QUAL * 1 1/9 bu ctns<br>SML * 1 1/9 bu ctns<br>ONG SEEDLESS * IRREG SZ * FR QUAL * ctns film wrapped * Greenhouse<br>ONG SEEDLESS * med 12s * ctns film wrapped * Greenhouse<br>ONG SEEDLESS * sml 12s * ctns film wrapped * Greenhouse<br>ONG SEEDLESS * lge 12s * ctns film wrapped * Greenhouse<br>ONG SEEDLESS * lge 12s * ctns film wrapped * Greenhouse<br>PERSIAN * SML-MED * 22 lb ctns * Greenhouse                                                                                                                                                                                                                                                                                         | 22.95<br>22.95 | 24.95<br>24.95 | 23.95<br>23.95     | 32.95<br>34.95<br>30.95<br>22.95<br>26.95<br>10.95<br>7.95<br>6.95<br>7.95                   | 36.95<br>38.95<br>34.95<br>26.95<br>30.95<br>12.95<br>9.95<br>7.95<br>9.95                   | 34.95<br>36.95<br>32.95<br>24.95<br>28.95<br>11.95<br>8.95<br>7.45<br>8.95          | few 38.95-40.95 occasional higher<br>lower<br>few 40.95 occasional higher and low<br>few 36.95 occasional higher and low<br>few 28.95 occasional higher<br>few 32.95 occasional higher<br>occasional higher<br>occasional higher<br>occasional higher                                                                |  |  |  |  |
|                                                                                                                                                                                                                                                                                                                                                                                                                                                                                                                                                                                                                                                                                                                                                                                              |                |                |                    | 32.95<br>34.95<br>30.95<br>22.95<br>26.95<br>10.95<br>7.95<br>6.95<br>7.95<br>20.95          | 36.95<br>38.95<br>34.95<br>26.95<br>30.95<br>12.95<br>9.95<br>7.95<br>9.95<br>24.95          | 34.95<br>36.95<br>32.95<br>24.95<br>28.95<br>11.95<br>8.95<br>7.45<br>8.95<br>22.95 | few 38.95-40.95 occasional higher<br>lower<br>few 40.95 occasional higher and low<br>few 36.95 occasional higher and low<br>few 28.95 occasional higher<br>few 32.95 occasional higher<br>occasional higher<br>occasional higher<br>occasional higher<br>occasional higher                                           |  |  |  |  |
| LGE * 1 1/9 bu ctns<br>MED * 1 1/9 bu ctns<br>MED * FR QUAL * 1 1/9 bu ctns<br>MED * ORD QUAL * 1 1/9 bu ctns<br>SML * 1 1/9 bu ctns<br>LONG SEEDLESS * IRREG SZ * FR QUAL * ctns flm wrapped * Greenhouse<br>LONG SEEDLESS * med 12s * ctns flm wrapped * Greenhouse<br>LONG SEEDLESS * sml 12s * ctns flm wrapped * Greenhouse<br>LONG SEEDLESS * lge 12s * ctns flm wrapped * Greenhouse<br>LONG SEEDLESS * lge 12s * ctns flm wrapped * Greenhouse<br>LONG SEEDLESS * lge 12s * ctns flm wrapped * Greenhouse<br>LONG SEEDLESS * lge 12s * ctns flm wrapped * Greenhouse<br>LONG SEEDLESS * lge 12s * ctns flm wrapped * Greenhouse<br>LONG SEEDLESS * lge 12s * ctns flm wrapped * Greenhouse<br>PERSIAN * SML-MED * 22 lb ctns * Greenhouse<br>PERSIAN * SML * 22 lb ctns * Greenhouse |                |                |                    | 32.95<br>34.95<br>30.95<br>22.95<br>26.95<br>10.95<br>7.95<br>6.95<br>7.95<br>20.95<br>20.95 | 36.95<br>38.95<br>34.95<br>26.95<br>30.95<br>12.95<br>9.95<br>7.95<br>9.95<br>24.95<br>24.95 | 34.95<br>36.95<br>32.95<br>24.95<br>28.95<br>11.95<br>8.95<br>7.45<br>8.95<br>22.95 | few 38.95-40.95 occasional higher<br>lower<br>few 40.95 occasional higher and low<br>few 36.95 occasional higher and low<br>few 28.95 occasional higher<br>few 32.95 occasional higher<br>occasional higher<br>occasional higher<br>occasional higher<br>occasional higher<br>occasional higher<br>occasional higher |  |  |  |  |