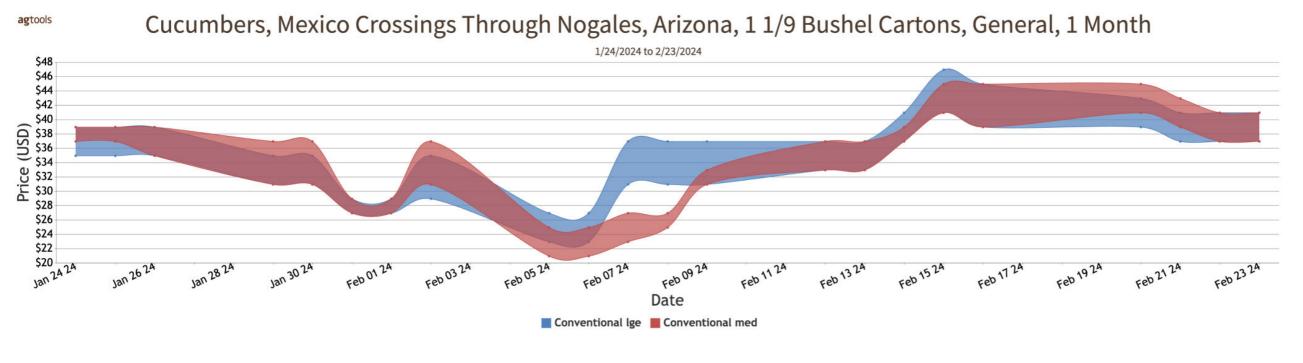

#### CUCUMBERS

MEXICO CROSSINGS THROUGH NOGALES ARIZONA Crossings 249-265-166 --- (Persian 9-7-8, Long Seedless 36-36-27, Pickles 26-25-23)---Movement expected to decrease slightly. Trading moderate. Prices Pickles and Long Seedless slightly higher, 24s and 36s slightly lower, others much lower. 1 1/9 bushel cartons medium (wide range in prices) 34.95-38.95, fair quality 30.95-34.95, ordinary quality 22.95-26.95; small (wide range in prices) 26.95-30.95, large (wide range in prices) 32.95-36.95; cartons 24s 14.95-16.95, 36s 18.95-20.95. Pickles bushel and 40–45-pound plastic containers 200-300s and 300-400s 30.95-32.95, 150-200s mostly 28.95-30.95. GREENHOUSE Long Seedless cartons film wrapped 12s small 6.95-7.95, medium and large 7.95-9.95; irregular size fair quality 10.95-12.95; Persian 22pound cartons small-medium and small 22.95-24.95. Most present shipments from prior bookings and/or previous commitments at lower prices. Quality generally good.