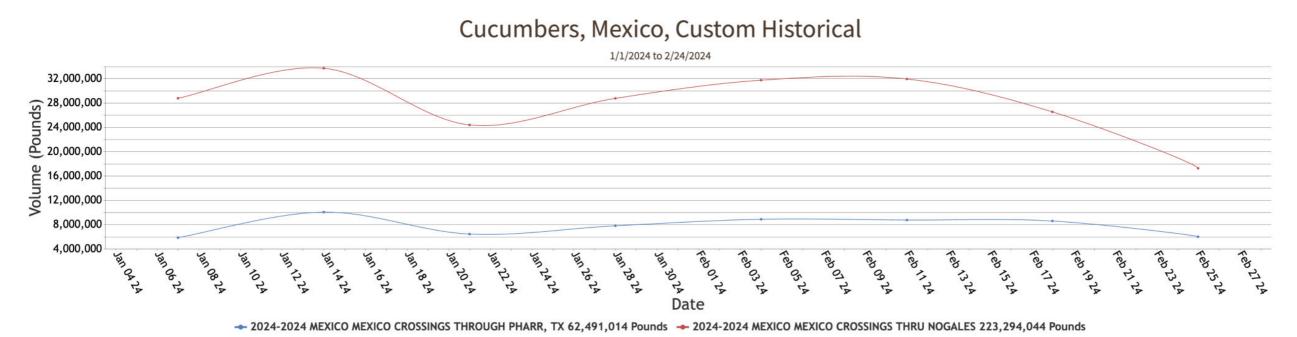

#### CUCUMBERS

MEXICO CROSSINGS THROUGH NOGALES ARIZONA Crossings 249-265-166 --- (Persian 9-7-8, Long Seedless 36-36-27, Pickles 26-25-23)---Movement expected to decrease slightly. Trading moderate. Prices Pickles and Long Seedless slightly higher, 24s and 36s slightly lower, others much lower. 1 1/9 bushel cartons medium (wide range in prices) 34.95-38.95, fair quality 30.95-34.95, ordinary quality 22.95-26.95; small (wide range in prices) 26.95-30.95, large (wide range in prices) 32.95-36.95; cartons 24s 14.95-16.95, 36s 18.95-20.95. Pickles bushel and 40–45-pound plastic containers 200-300s and 300-400s 30.95-32.95, 150-200s mostly 28.95-30.95. GREENHOUSE Long Seedless cartons film wrapped 12s small 6.95-7.95, medium and large 7.95-9.95; irregular size fair quality 10.95-12.95; Persian 22pound cartons small-medium and small 22.95-24.95. Most present shipments from prior bookings and/or previous commitments at lower prices. Quality generally good.

MEXICO CROSSINGS THROUGH TEXAS Crossings 153-152-137 --- Movement expected about the same. Supplies light. Trading early very active, late active. Prices Generally Unchanged. 1 1/9 bushel cartons medium mostly 42.95-44.95, fair quality mostly 32.95-34.95, ordinary quality mostly 26.95-28.95; large mostly 46.95-48.95. Quality variable. Most present shipments from prior bookings and/or previous commitments.