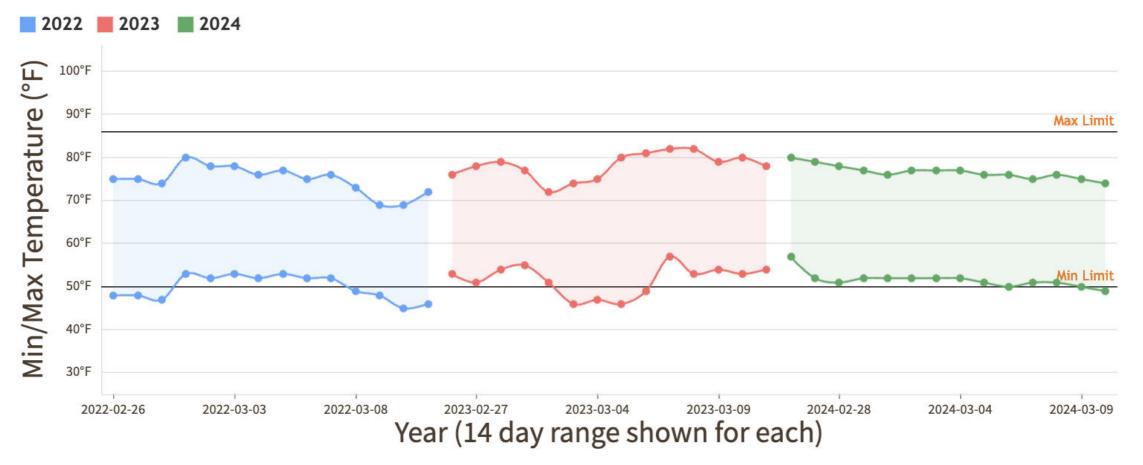

### Weather Forecast

Weather Trends From 2022 - 2024

FreshProduce®

## Weather Forecast

°F

Weather Trends From 2022 - 2024

### Monday, February 26, 2024

| MOSTLY                                                                                                                                                                                                                                                                                                                                                                                                                                                                                                                                                                                                                                                                                                                                                                                       |                |                |                    |                                                                                              |                                                                                              |                                                                                     |                                                                                                                                                                                                                                                                                                                      |  |  |  |  |
|----------------------------------------------------------------------------------------------------------------------------------------------------------------------------------------------------------------------------------------------------------------------------------------------------------------------------------------------------------------------------------------------------------------------------------------------------------------------------------------------------------------------------------------------------------------------------------------------------------------------------------------------------------------------------------------------------------------------------------------------------------------------------------------------|----------------|----------------|--------------------|----------------------------------------------------------------------------------------------|----------------------------------------------------------------------------------------------|-------------------------------------------------------------------------------------|----------------------------------------------------------------------------------------------------------------------------------------------------------------------------------------------------------------------------------------------------------------------------------------------------------------------|--|--|--|--|
|                                                                                                                                                                                                                                                                                                                                                                                                                                                                                                                                                                                                                                                                                                                                                                                              | LOW            | HIGH           | AVERAGE            | LOW                                                                                          | HIGH                                                                                         | AVERAGE                                                                             | PRICE COMMENT                                                                                                                                                                                                                                                                                                        |  |  |  |  |
| BEANS - MEXICO THRU NOGALES, AZ                                                                                                                                                                                                                                                                                                                                                                                                                                                                                                                                                                                                                                                                                                                                                              |                |                |                    |                                                                                              |                                                                                              |                                                                                     |                                                                                                                                                                                                                                                                                                                      |  |  |  |  |
| Demand: FAIRLY LIGHT. Market: LOWER. Comment: Extra services included.                                                                                                                                                                                                                                                                                                                                                                                                                                                                                                                                                                                                                                                                                                                       |                |                |                    |                                                                                              |                                                                                              |                                                                                     |                                                                                                                                                                                                                                                                                                                      |  |  |  |  |
| ROUND GREEN TYPE * HANDPICKED * 30 lb ctns                                                                                                                                                                                                                                                                                                                                                                                                                                                                                                                                                                                                                                                                                                                                                   | 16.95          | 18.95          | 17.95              | 14.95                                                                                        | 18.95                                                                                        | 16.95                                                                               | occasional higher                                                                                                                                                                                                                                                                                                    |  |  |  |  |
| CORN-SWEET - MEXICO THRU NOGALES, AZ                                                                                                                                                                                                                                                                                                                                                                                                                                                                                                                                                                                                                                                                                                                                                         |                |                |                    |                                                                                              |                                                                                              |                                                                                     |                                                                                                                                                                                                                                                                                                                      |  |  |  |  |
| Demand: MODERATE. Market: YELLOW SLIGHTLY LOWER, OTHERS ABOUT S                                                                                                                                                                                                                                                                                                                                                                                                                                                                                                                                                                                                                                                                                                                              | TEADY. Com     | ment: Extr     | a services include | ed. Yellow w                                                                                 | vide range                                                                                   | e in prices.                                                                        |                                                                                                                                                                                                                                                                                                                      |  |  |  |  |
| BI-COLOR * 4 DZ MIN * ctns                                                                                                                                                                                                                                                                                                                                                                                                                                                                                                                                                                                                                                                                                                                                                                   | 18.95          | 20.95          | 19.95              | 18.00                                                                                        | 22.95                                                                                        | 20.48                                                                               |                                                                                                                                                                                                                                                                                                                      |  |  |  |  |
| WHITE * 4 DZ MIN * ctns                                                                                                                                                                                                                                                                                                                                                                                                                                                                                                                                                                                                                                                                                                                                                                      | 18.95          | 20.95          | 19.95              | 18.00                                                                                        | 22.95                                                                                        | 20.48                                                                               |                                                                                                                                                                                                                                                                                                                      |  |  |  |  |
| YELLOW * 4 DZ MIN * ctns                                                                                                                                                                                                                                                                                                                                                                                                                                                                                                                                                                                                                                                                                                                                                                     |                |                |                    | 22.95                                                                                        | 26.95                                                                                        | 24.95                                                                               | occasional higher                                                                                                                                                                                                                                                                                                    |  |  |  |  |
| CUCUMBERS - MEXICO THRU NOGALES, AZ                                                                                                                                                                                                                                                                                                                                                                                                                                                                                                                                                                                                                                                                                                                                                          |                |                |                    |                                                                                              |                                                                                              |                                                                                     |                                                                                                                                                                                                                                                                                                                      |  |  |  |  |
| Demand: MODERATE. Market: 24S AND 36S ABOUT STEADY, LONG SEEDLESS                                                                                                                                                                                                                                                                                                                                                                                                                                                                                                                                                                                                                                                                                                                            | S AND PERS     |                | FR. OTHERS SU      |                                                                                              | VFR. Con                                                                                     | nment: Extra serv                                                                   | ices included. Wide range in                                                                                                                                                                                                                                                                                         |  |  |  |  |
| prices. Most present shipments from prior bookings and/or previous commitments a                                                                                                                                                                                                                                                                                                                                                                                                                                                                                                                                                                                                                                                                                                             |                |                |                    |                                                                                              |                                                                                              |                                                                                     |                                                                                                                                                                                                                                                                                                                      |  |  |  |  |
| 24S * ctns                                                                                                                                                                                                                                                                                                                                                                                                                                                                                                                                                                                                                                                                                                                                                                                   |                |                |                    | 14.95                                                                                        | 16.95                                                                                        | 15.95                                                                               | occasional higher and lower                                                                                                                                                                                                                                                                                          |  |  |  |  |
|                                                                                                                                                                                                                                                                                                                                                                                                                                                                                                                                                                                                                                                                                                                                                                                              |                |                |                    |                                                                                              |                                                                                              |                                                                                     |                                                                                                                                                                                                                                                                                                                      |  |  |  |  |
| 36S * ctns                                                                                                                                                                                                                                                                                                                                                                                                                                                                                                                                                                                                                                                                                                                                                                                   |                |                |                    | 18.95                                                                                        | 20.95                                                                                        | 19.95                                                                               | few 22.95 occasional higher and low                                                                                                                                                                                                                                                                                  |  |  |  |  |
| 36S * ctns<br>_GE * 1 1/9 bu ctns                                                                                                                                                                                                                                                                                                                                                                                                                                                                                                                                                                                                                                                                                                                                                            |                |                |                    | 18.95<br>32.95                                                                               | 20.95<br>36.95                                                                               | 19.95<br>34.95                                                                      | few 22.95 occasional higher and low<br>few 38.95-40.95 occasional higher<br>lower                                                                                                                                                                                                                                    |  |  |  |  |
| _GE * 1 1/9 bu ctns                                                                                                                                                                                                                                                                                                                                                                                                                                                                                                                                                                                                                                                                                                                                                                          |                |                |                    |                                                                                              |                                                                                              |                                                                                     | few 38.95-40.95 occasional higher                                                                                                                                                                                                                                                                                    |  |  |  |  |
| _GE * 1 1/9 bu ctns<br>MED * 1 1/9 bu ctns                                                                                                                                                                                                                                                                                                                                                                                                                                                                                                                                                                                                                                                                                                                                                   |                |                |                    | 32.95                                                                                        | 36.95                                                                                        | 34.95                                                                               | few 38.95-40.95 occasional higher lower                                                                                                                                                                                                                                                                              |  |  |  |  |
| GE * 1 1/9 bu ctns<br>MED * 1 1/9 bu ctns<br>MED * FR QUAL * 1 1/9 bu ctns                                                                                                                                                                                                                                                                                                                                                                                                                                                                                                                                                                                                                                                                                                                   |                |                |                    | 32.95<br>34.95                                                                               | 36.95<br>38.95                                                                               | 34.95<br>36.95                                                                      | few 38.95-40.95 occasional higher<br>lower<br>few 40.95 occasional higher and low                                                                                                                                                                                                                                    |  |  |  |  |
| GE * 1 1/9 bu ctns<br>MED * 1 1/9 bu ctns<br>MED * FR QUAL * 1 1/9 bu ctns<br>MED * ORD QUAL * 1 1/9 bu ctns                                                                                                                                                                                                                                                                                                                                                                                                                                                                                                                                                                                                                                                                                 |                |                |                    | 32.95<br>34.95<br>30.95                                                                      | 36.95<br>38.95<br>34.95                                                                      | 34.95<br>36.95<br>32.95                                                             | few 38.95-40.95 occasional higher<br>lower<br>few 40.95 occasional higher and low<br>few 36.95 occasional higher and low                                                                                                                                                                                             |  |  |  |  |
| LGE * 1 1/9 bu ctns<br>MED * 1 1/9 bu ctns<br>MED * FR QUAL * 1 1/9 bu ctns<br>MED * ORD QUAL * 1 1/9 bu ctns<br>SML * 1 1/9 bu ctns                                                                                                                                                                                                                                                                                                                                                                                                                                                                                                                                                                                                                                                         |                |                |                    | 32.95<br>34.95<br>30.95<br>22.95                                                             | 36.95<br>38.95<br>34.95<br>26.95                                                             | 34.95<br>36.95<br>32.95<br>24.95                                                    | few 38.95-40.95 occasional higher<br>lower<br>few 40.95 occasional higher and low<br>few 36.95 occasional higher and low<br>few 28.95 occasional higher                                                                                                                                                              |  |  |  |  |
| LGE * 1 1/9 bu ctns<br>MED * 1 1/9 bu ctns<br>MED * FR QUAL * 1 1/9 bu ctns<br>MED * ORD QUAL * 1 1/9 bu ctns<br>SML * 1 1/9 bu ctns<br>LONG SEEDLESS * IRREG SZ * FR QUAL * ctns flm wrapped * Greenhouse                                                                                                                                                                                                                                                                                                                                                                                                                                                                                                                                                                                   |                |                |                    | 32.95<br>34.95<br>30.95<br>22.95<br>26.95                                                    | 36.95<br>38.95<br>34.95<br>26.95<br>30.95                                                    | 34.95<br>36.95<br>32.95<br>24.95<br>28.95                                           | few 38.95-40.95 occasional higher<br>lower<br>few 40.95 occasional higher and low<br>few 36.95 occasional higher and low<br>few 28.95 occasional higher<br>few 32.95 occasional higher and low                                                                                                                       |  |  |  |  |
| LGE * 1 1/9 bu ctns<br>MED * 1 1/9 bu ctns<br>MED * FR QUAL * 1 1/9 bu ctns<br>MED * ORD QUAL * 1 1/9 bu ctns<br>SML * 1 1/9 bu ctns<br>LONG SEEDLESS * IRREG SZ * FR QUAL * ctns flm wrapped * Greenhouse<br>LONG SEEDLESS * med 12s * ctns flm wrapped * Greenhouse                                                                                                                                                                                                                                                                                                                                                                                                                                                                                                                        |                |                |                    | 32.95<br>34.95<br>30.95<br>22.95<br>26.95<br>10.95                                           | 36.95<br>38.95<br>34.95<br>26.95<br>30.95<br>12.95                                           | 34.95<br>36.95<br>32.95<br>24.95<br>28.95<br>11.95                                  | few 38.95-40.95 occasional higher<br>lower<br>few 40.95 occasional higher and low<br>few 36.95 occasional higher and low<br>few 28.95 occasional higher<br>few 32.95 occasional higher and low<br>occasional higher                                                                                                  |  |  |  |  |
| GE * 1 1/9 bu ctns<br>MED * 1 1/9 bu ctns<br>MED * FR QUAL * 1 1/9 bu ctns<br>MED * ORD QUAL * 1 1/9 bu ctns<br>SML * 1 1/9 bu ctns<br>ONG SEEDLESS * IRREG SZ * FR QUAL * ctns flm wrapped * Greenhouse<br>ONG SEEDLESS * med 12s * ctns flm wrapped * Greenhouse<br>ONG SEEDLESS * sml 12s * ctns flm wrapped * Greenhouse                                                                                                                                                                                                                                                                                                                                                                                                                                                                 |                |                |                    | 32.95<br>34.95<br>30.95<br>22.95<br>26.95<br>10.95<br>7.95                                   | 36.95<br>38.95<br>34.95<br>26.95<br>30.95<br>12.95<br>9.95                                   | 34.95<br>36.95<br>32.95<br>24.95<br>28.95<br>11.95<br>8.95                          | few 38.95-40.95 occasional higher<br>lower<br>few 40.95 occasional higher and low<br>few 36.95 occasional higher and low<br>few 28.95 occasional higher<br>few 32.95 occasional higher<br>occasional higher<br>occasional higher                                                                                     |  |  |  |  |
| GE * 1 1/9 bu ctns<br>MED * 1 1/9 bu ctns<br>MED * FR QUAL * 1 1/9 bu ctns<br>MED * ORD QUAL * 1 1/9 bu ctns<br>SML * 1 1/9 bu ctns<br>ONG SEEDLESS * IRREG SZ * FR QUAL * ctns flm wrapped * Greenhouse<br>ONG SEEDLESS * med 12s * ctns flm wrapped * Greenhouse<br>ONG SEEDLESS * sml 12s * ctns flm wrapped * Greenhouse<br>ONG SEEDLESS * sml 12s * ctns flm wrapped * Greenhouse<br>ONG SEEDLESS * lge 12s * ctns flm wrapped * Greenhouse                                                                                                                                                                                                                                                                                                                                             | 22.95          | 24.95          | 23.95              | 32.95<br>34.95<br>30.95<br>22.95<br>26.95<br>10.95<br>7.95<br>6.95                           | 36.95<br>38.95<br>34.95<br>26.95<br>30.95<br>12.95<br>9.95<br>7.95                           | 34.95<br>36.95<br>32.95<br>24.95<br>28.95<br>11.95<br>8.95<br>7.45                  | few 38.95-40.95 occasional higher<br>lower<br>few 40.95 occasional higher and low<br>few 36.95 occasional higher and low<br>few 28.95 occasional higher<br>few 32.95 occasional higher<br>occasional higher<br>occasional higher                                                                                     |  |  |  |  |
| GE * 1 1/9 bu ctns<br>MED * 1 1/9 bu ctns<br>MED * FR QUAL * 1 1/9 bu ctns<br>MED * ORD QUAL * 1 1/9 bu ctns<br>SML * 1 1/9 bu ctns<br>ONG SEEDLESS * IRREG SZ * FR QUAL * ctns film wrapped * Greenhouse<br>ONG SEEDLESS * med 12s * ctns film wrapped * Greenhouse<br>ONG SEEDLESS * sml 12s * ctns film wrapped * Greenhouse<br>ONG SEEDLESS * lge 12s * ctns film wrapped * Greenhouse<br>ONG SEEDLESS * lge 12s * ctns film wrapped * Greenhouse<br>PERSIAN * SML-MED * 22 lb ctns * Greenhouse                                                                                                                                                                                                                                                                                         | 22.95<br>22.95 | 24.95<br>24.95 | 23.95<br>23.95     | 32.95<br>34.95<br>30.95<br>22.95<br>26.95<br>10.95<br>7.95<br>6.95<br>7.95                   | 36.95<br>38.95<br>34.95<br>26.95<br>30.95<br>12.95<br>9.95<br>7.95<br>9.95                   | 34.95<br>36.95<br>32.95<br>24.95<br>28.95<br>11.95<br>8.95<br>7.45<br>8.95          | few 38.95-40.95 occasional higher<br>lower<br>few 40.95 occasional higher and low<br>few 36.95 occasional higher and low<br>few 28.95 occasional higher<br>few 32.95 occasional higher<br>occasional higher<br>occasional higher<br>occasional higher                                                                |  |  |  |  |
|                                                                                                                                                                                                                                                                                                                                                                                                                                                                                                                                                                                                                                                                                                                                                                                              |                |                |                    | 32.95<br>34.95<br>30.95<br>22.95<br>26.95<br>10.95<br>7.95<br>6.95<br>7.95<br>20.95          | 36.95<br>38.95<br>34.95<br>26.95<br>30.95<br>12.95<br>9.95<br>7.95<br>9.95<br>24.95          | 34.95<br>36.95<br>32.95<br>24.95<br>28.95<br>11.95<br>8.95<br>7.45<br>8.95<br>22.95 | few 38.95-40.95 occasional higher<br>lower<br>few 40.95 occasional higher and low<br>few 36.95 occasional higher and low<br>few 28.95 occasional higher<br>few 32.95 occasional higher<br>occasional higher<br>occasional higher<br>occasional higher<br>occasional higher                                           |  |  |  |  |
| LGE * 1 1/9 bu ctns<br>MED * 1 1/9 bu ctns<br>MED * FR QUAL * 1 1/9 bu ctns<br>MED * ORD QUAL * 1 1/9 bu ctns<br>SML * 1 1/9 bu ctns<br>LONG SEEDLESS * IRREG SZ * FR QUAL * ctns flm wrapped * Greenhouse<br>LONG SEEDLESS * med 12s * ctns flm wrapped * Greenhouse<br>LONG SEEDLESS * sml 12s * ctns flm wrapped * Greenhouse<br>LONG SEEDLESS * lge 12s * ctns flm wrapped * Greenhouse<br>LONG SEEDLESS * lge 12s * ctns flm wrapped * Greenhouse<br>LONG SEEDLESS * lge 12s * ctns flm wrapped * Greenhouse<br>LONG SEEDLESS * lge 12s * ctns flm wrapped * Greenhouse<br>LONG SEEDLESS * lge 12s * ctns flm wrapped * Greenhouse<br>LONG SEEDLESS * lge 12s * ctns flm wrapped * Greenhouse<br>PERSIAN * SML-MED * 22 lb ctns * Greenhouse<br>PERSIAN * SML * 22 lb ctns * Greenhouse |                |                |                    | 32.95<br>34.95<br>30.95<br>22.95<br>26.95<br>10.95<br>7.95<br>6.95<br>7.95<br>20.95<br>20.95 | 36.95<br>38.95<br>34.95<br>26.95<br>30.95<br>12.95<br>9.95<br>7.95<br>9.95<br>24.95<br>24.95 | 34.95<br>36.95<br>32.95<br>24.95<br>28.95<br>11.95<br>8.95<br>7.45<br>8.95<br>22.95 | few 38.95-40.95 occasional higher<br>lower<br>few 40.95 occasional higher and low<br>few 36.95 occasional higher and low<br>few 28.95 occasional higher<br>few 32.95 occasional higher<br>occasional higher<br>occasional higher<br>occasional higher<br>occasional higher<br>occasional higher<br>occasional higher |  |  |  |  |