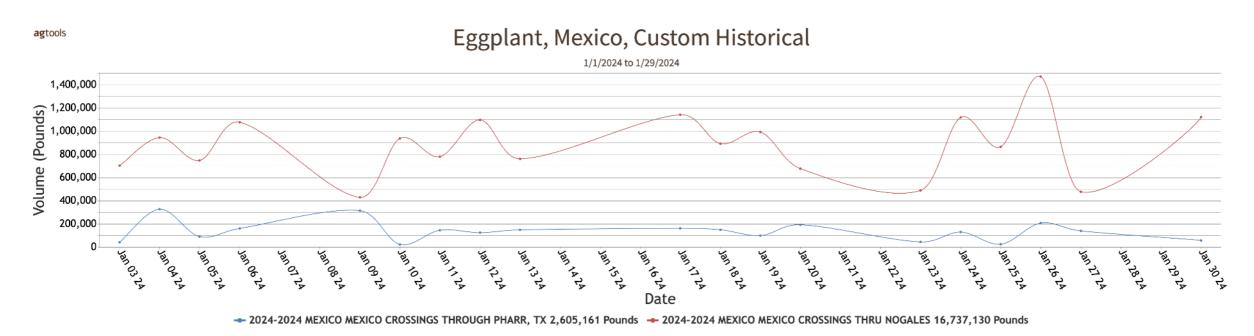

### **EGGPLANT**

MEXICO CROSSINGS THROUGH NOGALES ARIZONA Crossings 40-37-44 --- Movement expected about the same. Trading Moderate. Prices much higher. 1 bushel, 1 1/9 bushel, 1 1/6 bushel cartons wrapped 18s and 24s 20.95-22.95. Quality generally good.