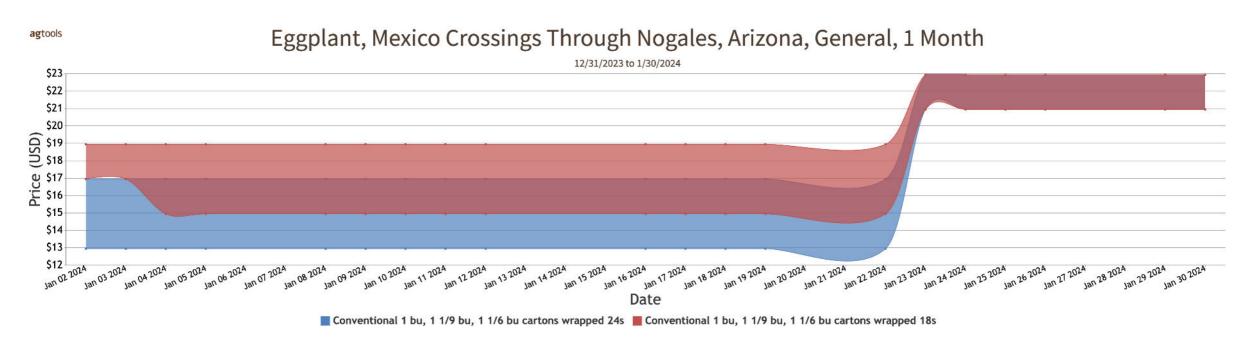

### **EGGPLANT**

MEXICO CROSSINGS THROUGH NOGALES ARIZONA Crossings 40-37-44 --- Movement expected about the same. Trading Moderate. Prices much higher. 1 bushel, 1 1/9 bushel, 1 1/6 bushel cartons wrapped 18s and 24s 20.95-22.95. Quality generally good.