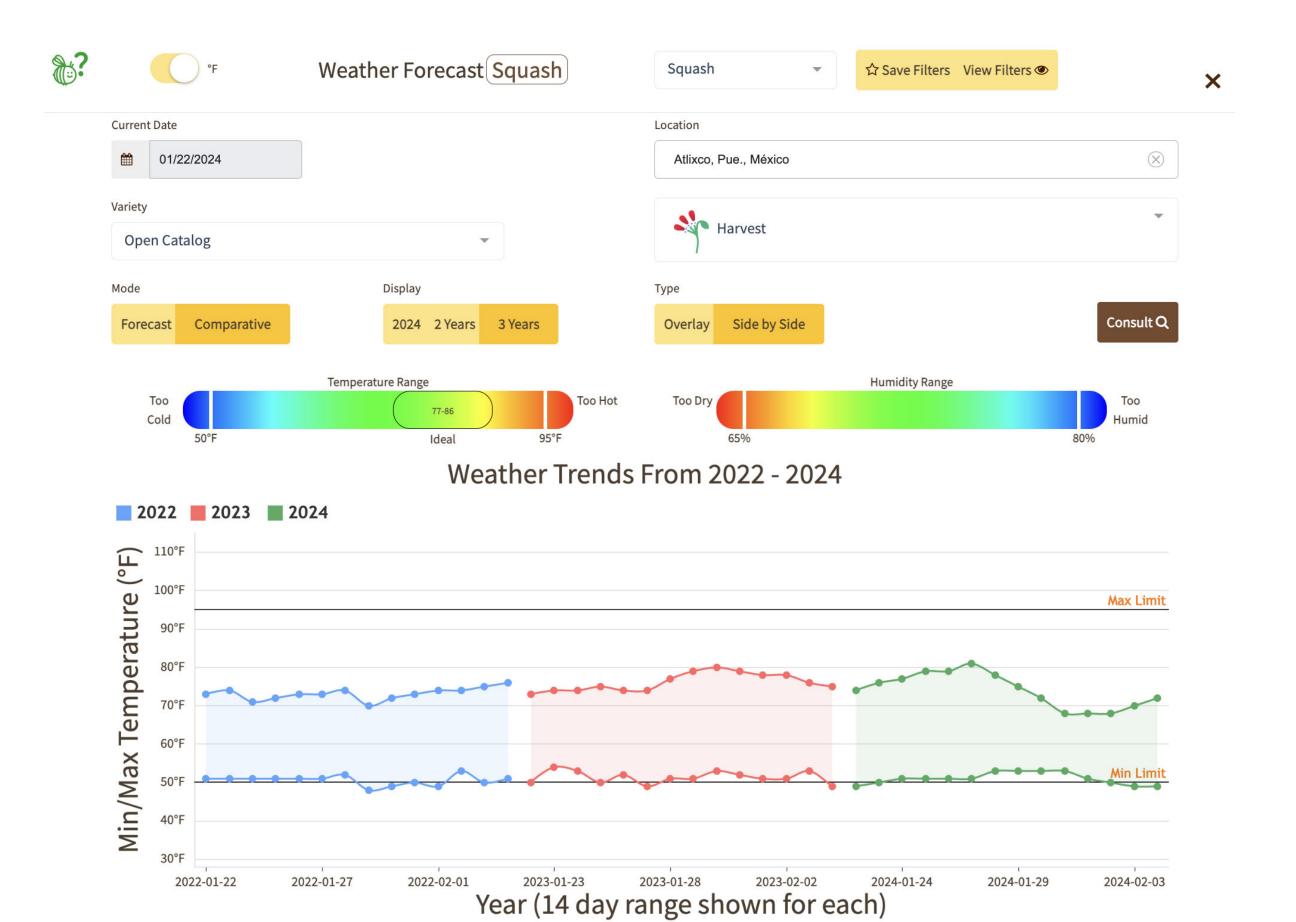

thers slightly higher. Red Flesh Seedless 24 inch bins approximately 35 and 45 counts 280.00-320.00; cartons 4s and 5s 26.95-30.95. Red Flesh Miniature cartons 6-8s 16.95-18.95, 9s 14.95-16.95. Quality variable. (# less than 50,000 lbs)

MEXICO CROSSINGS THROUGH TEXAS Crossings 97-189\*-88 --- Movement expected about the same. Supplies very light. Trading early moderate, late active. Prices Higher. Red Flesh Seedless 24 inch bins approximately 35 count mostly 300.00-305.00, approximately 45 count mostly 305.00-310.00, approximately 60 count mostly 295.00-305.00. Quality variable. (\* revised)









## FOB Price - Last 30 Days



### **Weather Forecast**



www.ag.tools (714)-707-4848







# Squash

## Volume by Region - 2023



## FOB Price - Last 30 Days



### **Weather Forecast**



www.ag.tools (714)-707-4848

### Monday, January 22, 2024

|