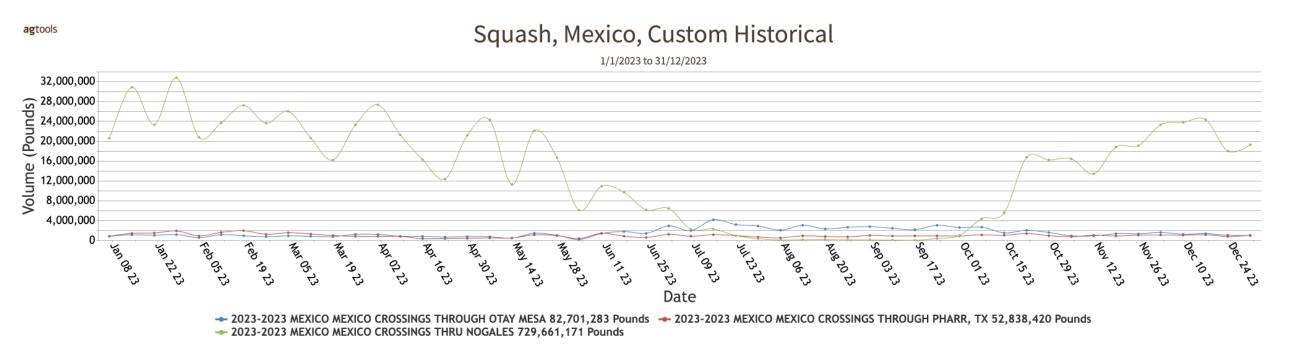

rading Moderate. Prices Miniature 9s generally unchanged, others slightly higher. Red Flesh Seedless 24 inch bins approximately 35 and 45 counts 280.00-320.00; cartons 4s and 5s 26.95-30.95. Red Flesh Miniature cartons 6-8s 16.95-18.95, 9s 14.95-16.95. Quality variable. (# less than 50,000 lbs)

MEXICO CROSSINGS THROUGH TEXAS Crossings 97-189\*-88 --- Movement expected about the same. Supplies very light. Trading early moderate, late active. Prices Higher. Red Flesh Seedless 24 inch bins approximately 35 count mostly 300.00-305.00, approximately 45 count mostly 305.00-310.00, approximately 60 count mostly 295.00-305.00. Quality variable. (\* revised)









## FOB Price - Last 30 Days



### **Weather Forecast**



www.ag.tools (714)-707-4848







# Squash

## Volume by Region - 2023



## FOB Price - Last 30 Days



### **Weather Forecast**



www.ag.tools (714)-707-4848

### Monday, January 22, 2024

|