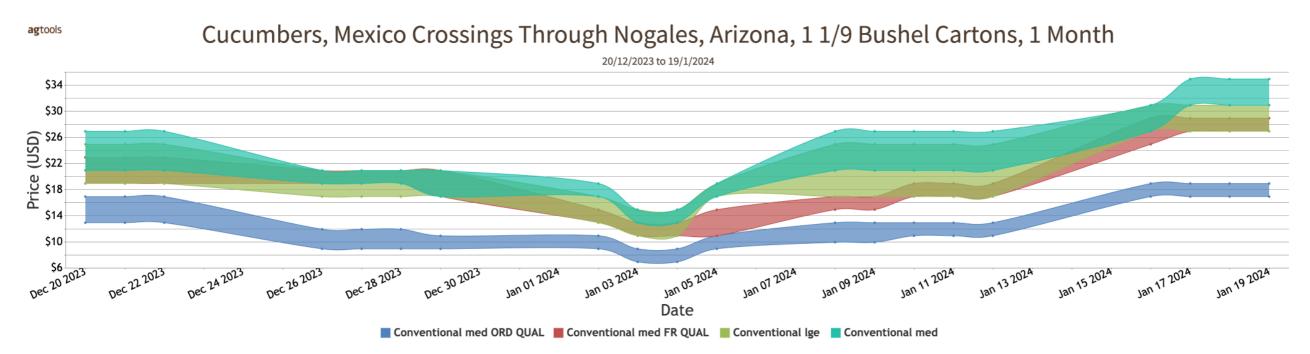

#### **CUCUMBERS**

MEXICO CROSSINGS THROUGH NOGALES ARIZONA Crossings 272-316-206 --- (Persian 0-#-5, Long Seedless 0-0-14, Pickles 16-21-18)--- Movement expected about the same. Supplies light. Trading early active, late moderate. Prices medium higher, 24s and 36s much higher, others generally unchanged. 1 1/9 bushel cartons medium 30.95-34.95, fair quality 26.95-28.95, ordinary quality 16.95-18.95; small 22.95-26.95, large 26.95-30.95; cartons 24s 12.95-14.95, 36s 16.95-18.95. Pickles bushel and 40-45 pound plastic containers 200-300s and 300-400s 24.95-26.95, 150-200s 16.95-20.95. GREENHOUSE Long Seedless cartons film wrapped 12s small 8.95-10.95, medium and large 9.95-12.95; irregular size fair quality 14.95-18.95; Persian 22 pound cartons small-medium and small 24.95-26.95. Quality generally good. (# less than 50,000 lbs)

## FOB Price - Last 30 Days