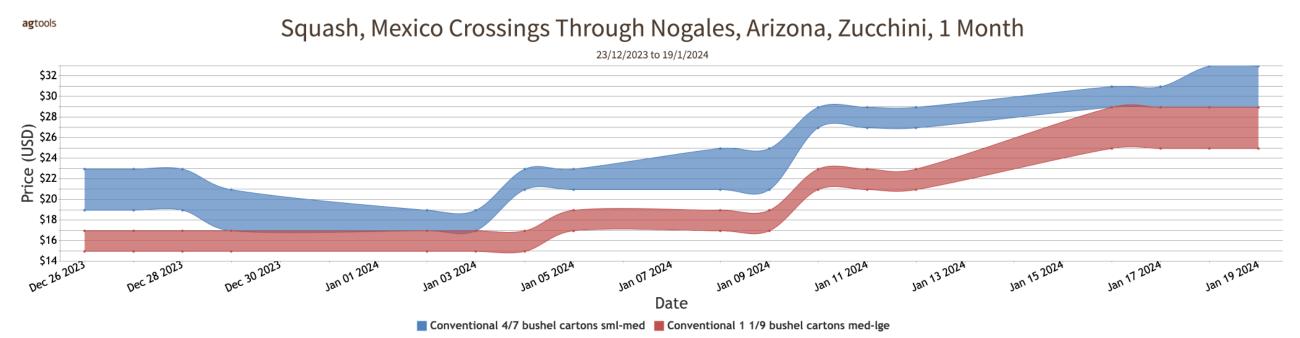

## FOB Price - Last 30 Days

---SQUASH, ZUCCHINI

MEXICO CROSSINGS THROUGH NOGALES ARIZONA Crossings 101-120-96 --- Movement expected about the same. Trading early active, late very active. Prices Higher. 4/7 bushel cartons small, small-medium and medium mostly 30.95-34.95. Quality generally good.