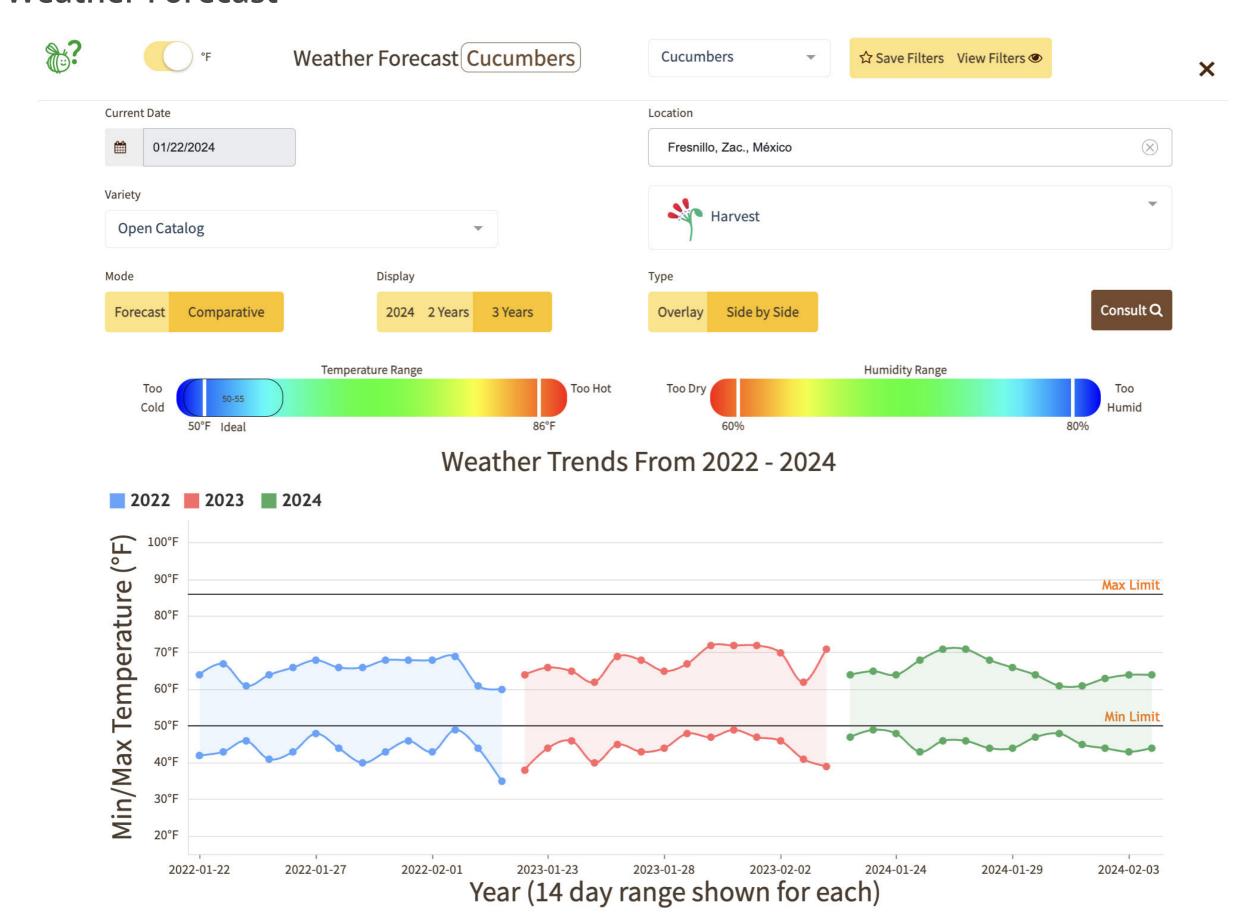

24, Miniature 1-2-1)--- Movement expected about the same. Supplies light. Trading Moderate. Prices Miniature 9s generally unchanged, others slightly higher. Red Flesh Seedless 24 inch bins approximately 35 and 45 counts 280.00-320.00; cartons 4s and 5s 26.95-30.95. Red Flesh Miniature cartons 6-8s 16.95-18.95, 9s 14.95-16.95. Quality variable. (# less than 50,000 lbs)

MEXICO CROSSINGS THROUGH TEXAS Crossings 97-189\*-88 --- Movement expected about the same. Supplies very light. Trading early moderate, late active. Prices Higher. Red Flesh Seedless 24 inch bins approximately 35 count mostly 300.00-305.00, approximately 45 count mostly 305.00-310.00, approximately 60 count mostly 295.00-305.00. Quality variable. (\* revised)









## FOB Price - Last 30 Days



### **Weather Forecast**



www.ag.tools (714)-707-4848







# Squash

## Volume by Region - 2023



## FOB Price - Last 30 Days



### **Weather Forecast**



www.ag.tools (714)-707-4848

### Monday, January 22, 2024

|