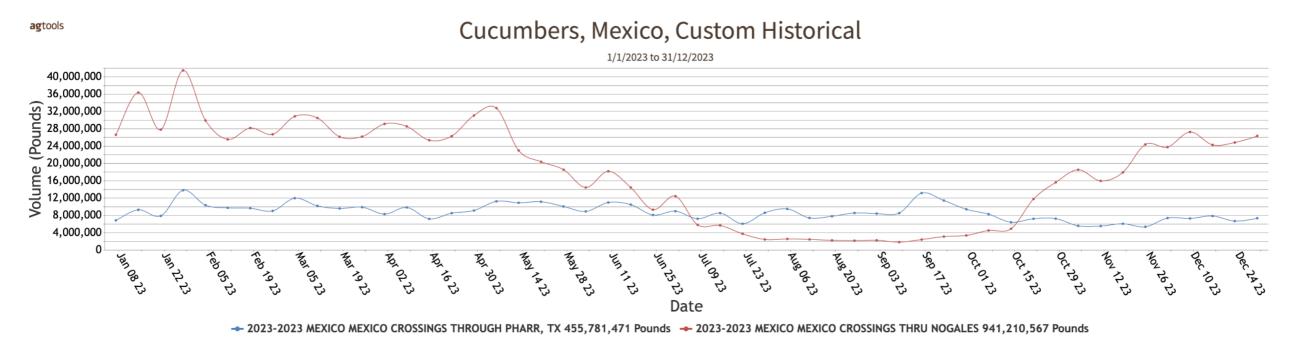

#### **CUCUMBERS**

MEXICO CROSSINGS THROUGH NOGALES ARIZONA Crossings 272-316-206 --- (Persian 0-#-5, Long Seedless 0-0-14, Pickles 16-21-18)--- Movement expected about the same. Supplies light. Trading early active, late moderate. Prices medium higher, 24s and 36s much higher, others generally unchanged. 1 1/9 bushel cartons medium 30.95-34.95, fair quality 26.95-28.95, ordinary quality 16.95-18.95; small 22.95-26.95, large 26.95-30.95; cartons 24s 12.95-14.95, 36s 16.95-18.95. Pickles bushel and 40-45 pound plastic containers 200-300s and 300-400s 24.95-26.95, 150-200s 16.95-20.95. GREENHOUSE Long Seedless cartons film wrapped 12s small 8.95-10.95, medium and large 9.95-12.95; irregular size fair quality 14.95-18.95; Persian 22 pound cartons small-medium and small 24.95-26.95. Quality generally good. (# less than 50,000 lbs)

MEXICO CROSSINGS THROUGH TEXAS Crossings 80-142\*-93 --- Movement expected about the same. Trading early active, late moderate. Prices large higher, medium slightly higher. 1 1/9 bushel cartons medium mostly 32.95-34.95, fair quality mostly 26.95-28.95, ordinary quality mostly 22.95-24.95; large mostly 38.95-40.95. Quality variable. Most present shipments from prior bookings and/or previous commitments. (\* revised)