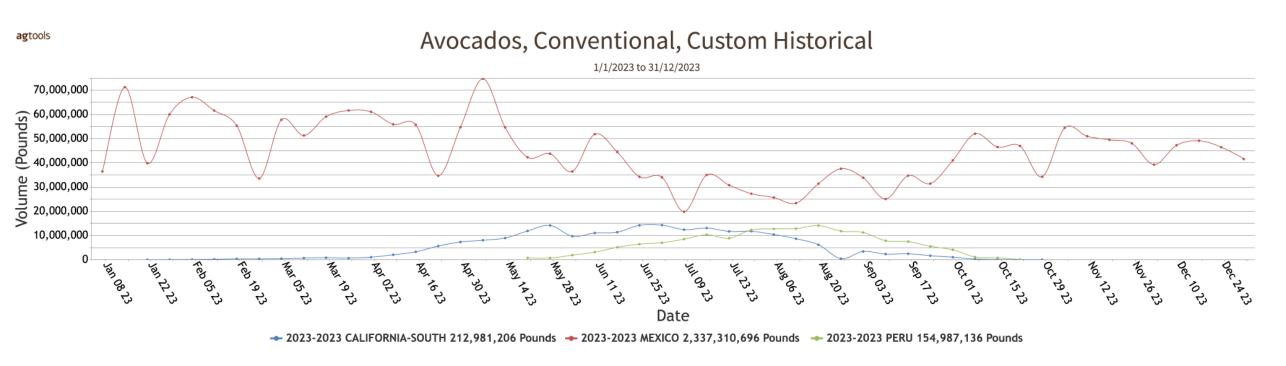

#### **AVOCADOS**

MEXICO CROSSINGS THROUGH TEXAS 2023 CROP Crossings 491-435-439 --- Movement expected to increase slightly. Trading Early moderate, late 60s-84s fairly active, others fairly slow. Prices Conventional 60s higher, Conventional 36s-40s and Organic 48s lower, others generally unchanged. Cartons 2 layers Hass 32s mostly 46.25-48.25, 36s mostly 43.25-45.25, 40s mostly 36.25-38.25, 48s mostly 36.25-37.25, 60s mostly 31.25-32.25, 70s mostly 22.25-23.25, 84s mostly 17.25-18.25. ORGANIC 48s mostly 43.25-46.25, 60s mostly 34.25-36.25, 70s mostly 27.25-29.25. Extra services included.

## Volume by Region - 2023