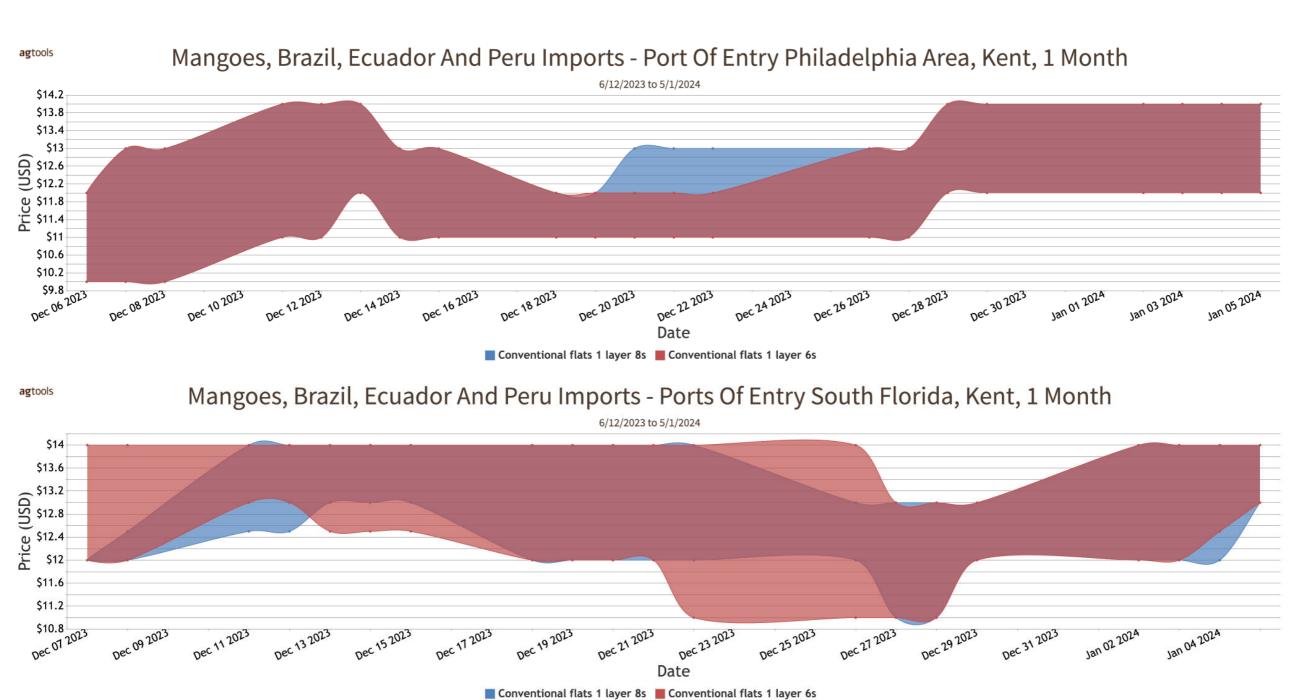

t mostly 270.00-280.00, approximately 60 count mostly 255.00-260.00. Quality variable. (\* revised)

MEXICO CROSSINGS THROUGH NOGALES ARIZONA Crossings 57-66-66 --- (Seedless 56-63-65, Seeded #-1-#, Miniature 1-2-1)--- Movement expected about the same. Trading early moderate, late slow. Prices Miniature much lower, cartons 4-5s lower, bins slightly lower. Red Flesh Seedless 24 inch bins approximately 35 and 45 counts 260.00-290.00; cartons 4s and 5s 26.95-29.95. Red Flesh Miniature cartons 6-9s 14.95-16.95. Quality variable. (# less than 50,000 lbs)





powered by



## Volume by Region - 2023





## **Weather Forecast**



www.ag.tools (714)-707-4848



Mangoes

# Fresh Produce ASSOCIATION OF THE AMERICAS

powered by

# agtools

# Volume by Region - 2023



## FOB Price - Last 30 Days



## **Weather Forecast**



www.ag.tools (714)-707-4848

### Monday, January 8, 2024

|                                                                         |               | моs     | TLY            | -             |       |         |                           |
|-------------------------------------------------------------------------|---------------|---------|----------------|---------------|-------|---------|---------------------------|
|                                                                         | LOW           | HIGH    | AVERAGE        | LOW           | HIGH  | AVERAGE | PRICE COMMENT             |
| BEANS - MEXICO THRU NOGALES, AZ                                         |               |         |                |               |       |         |