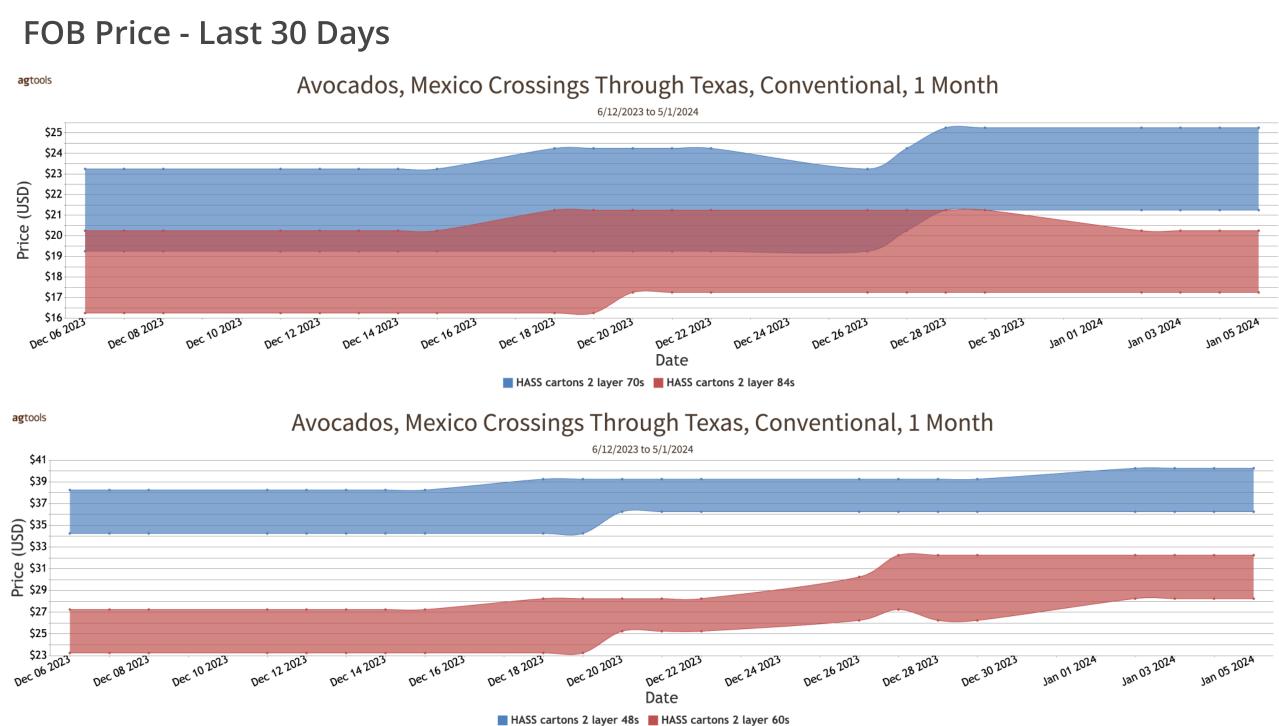

#### **AVOCADOS**

MEXICO CROSSINGS THROUGH TEXAS 2023 CROP Crossings 491-435-439 --- Movement expected to increase slightly. Trading Early moderate, late 60s-84s fairly active, others fairly slow. Prices Conventional 60s higher, Conventional 36s-40s and Organic 48s lower, others generally unchanged. Cartons 2 layers Hass 32s mostly 46.25-48.25, 36s mostly 43.25-45.25, 40s mostly 36.25-38.25, 48s mostly 36.25-37.25, 60s mostly 31.25-32.25, 70s mostly 22.25-23.25, 84s mostly 17.25-18.25. ORGANIC 48s mostly 43.25-46.25, 60s mostly 34.25-36.25, 70s mostly 27.25-29.25. Extra services included.

## FOB Price - Last 30 Days