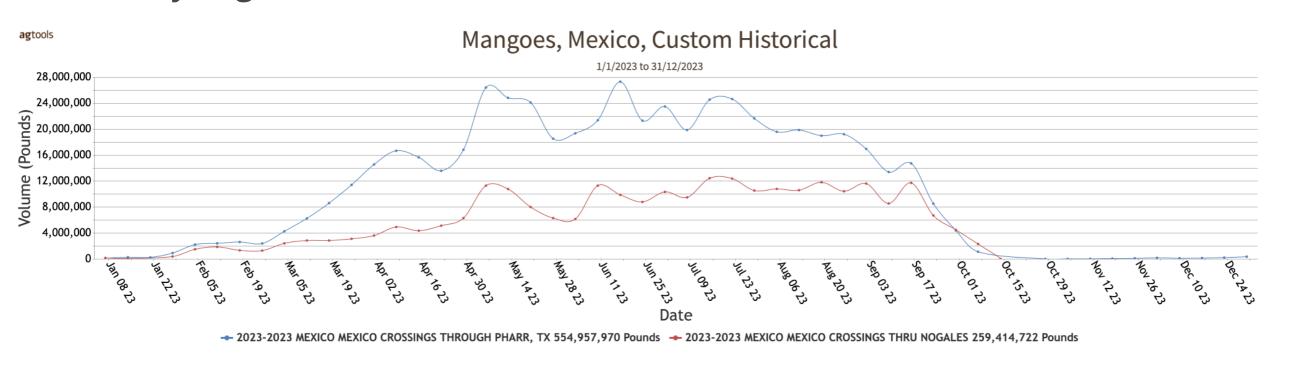

0-270.00, approximately 45 count mostly 270.00-280.00, approximately 60 count mostly 255.00-260.00. Quality variable. (\* revised)

MEXICO CROSSINGS THROUGH NOGALES ARIZONA Crossings 57-66-66 --- (Seedless 56-63-65, Seeded #-1-#, Miniature 1-2-1)--- Movement expected about the same. Trading early moderate, late slow. Prices Miniature much lower, cartons 4-5s lower, bins slightly lower. Red Flesh Seedless 24 inch bins approximately 35 and 45 counts 260.00-290.00; cartons 4s and 5s 26.95-29.95. Red Flesh Miniature cartons 6-9s 14.95-16.95. Quality variable. (# less than 50,000 lbs)





powered by



## Volume by Region - 2023





## **Weather Forecast**



www.ag.tools (714)-707-4848



Mangoes

# Fresh Produce ASSOCIATION OF THE AMERICAS

powered by

# agtools

# Volume by Region - 2023



## FOB Price - Last 30 Days



## **Weather Forecast**



www.ag.tools (714)-707-4848

### Monday, January 8, 2024

|                                                                         |               | моs     | TLY            | -             |       |         |                           |
|-------------------------------------------------------------------------|---------------|---------|----------------|---------------|-------|---------|---------------------------|
|                                                                         | LOW           | HIGH    | AVERAGE        | LOW           | HIGH  | AVERAGE | PRICE COMMENT             |
| BEANS - MEXICO THRU NOGALES, AZ                                         |               |         |                |               |