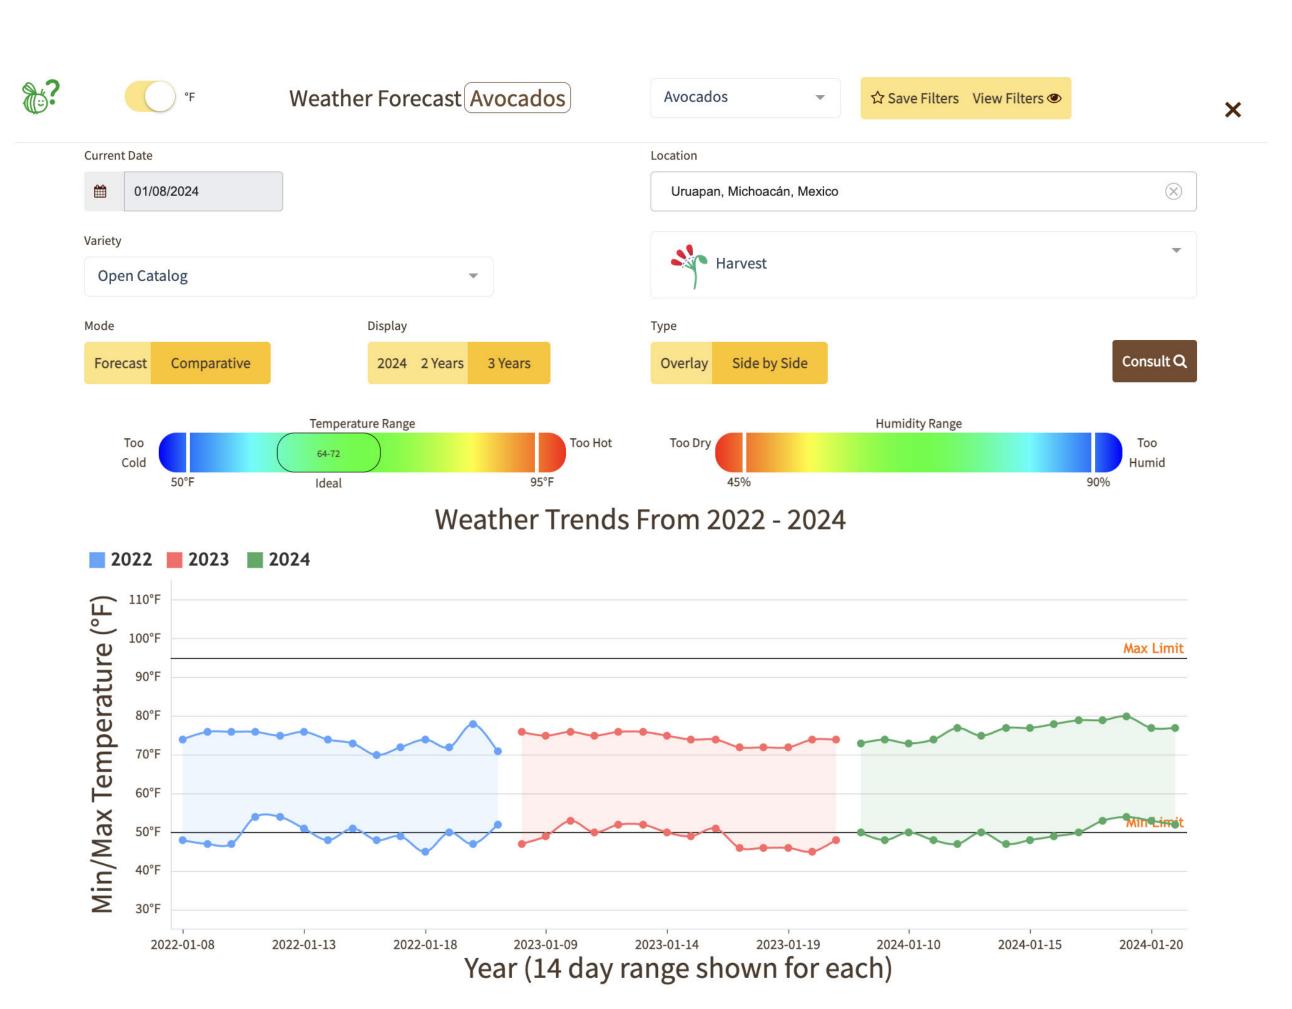

## **Weather Forecast**

www.ag.tools (714)-707-4848

Mangoes

## **Weather Forecast**

www.ag.tools (714)-707-4848