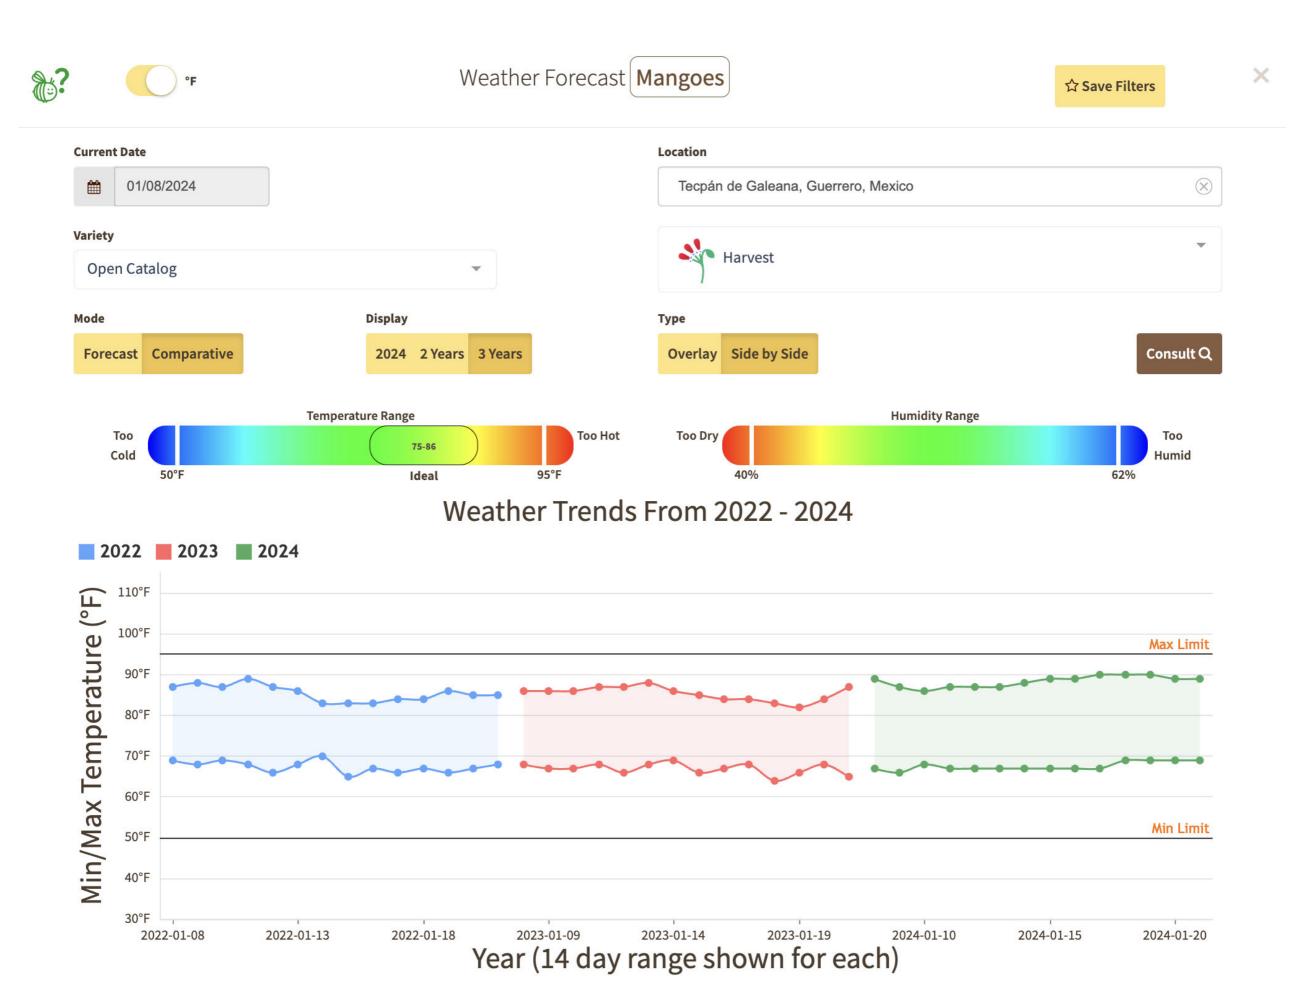

## **Weather Forecast**

www.ag.tools (714)-707-4848

Mangoes

## **Weather Forecast**

www.ag.tools (714)-707-4848