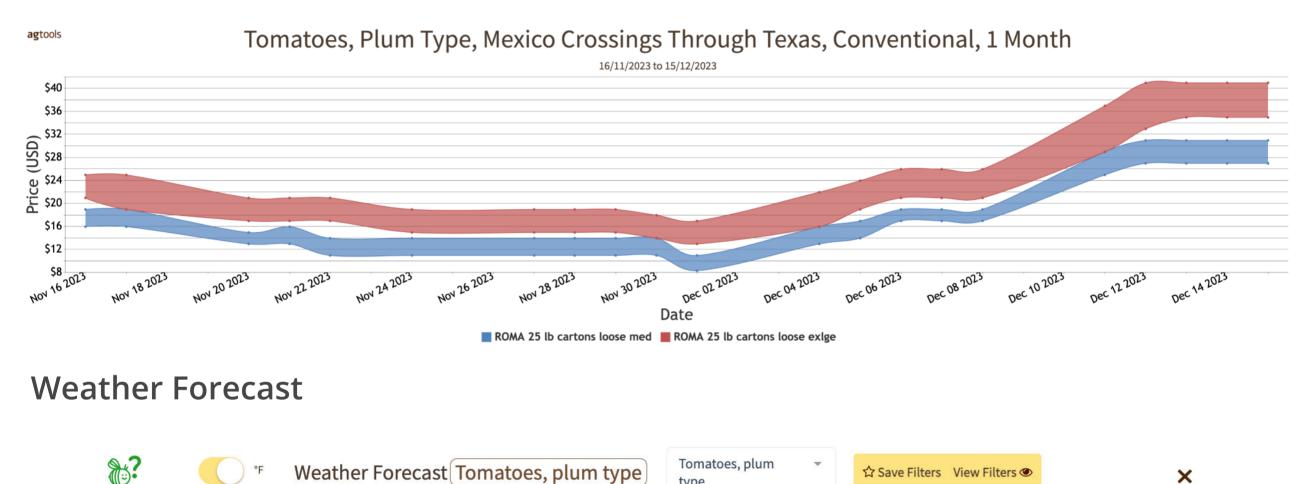

#### Monday, December 18, 2023

|                                                                             |                 | MOS          | STLY                |              |             |                |                              |
|-----------------------------------------------------------------------------|-----------------|--------------|---------------------|--------------|-------------|----------------|------------------------------|
|                                                                             | LOW             | HIGH         | AVERAGE             | LOW          | HIGH        | AVERAGE        | PRICE COMMENT                |
| TOMATOES, GRAPE TYPE - MEXICO THRU NOGALES, AZ                              |                 |              |                     |              |             |                |                              |
| Demand: GOOD. Comment: Extra services included. Most present shipments from | n prior booking | gs and/or p  | previous commitme   | ents.        |             |                |                              |
| 20 lb ctns loose                                                            |                 |              |                     | 70.95        | 72.95       | 71.95          | occasional higher FIRST REPO |
| flats 12 1-pint cntnrs w/lids                                               |                 |              |                     | 34.95        | 36.95       | 35.95          |                              |
| TOMATOES, PLUM TYPE - MEXICO THRU NOGALES, AZ                               |                 |              |                     |              |             |                |                              |
| Demand: MODERATE. Market: ABOUT STEADY. Comment: Extra services include     | ded. Most pre   | sent shipm   | ents from prior boo | okings and/  | or previou  | s commitments. |                              |
| exige * 24 lb cartons loose                                                 |                 |              |                     | 36.95        | 38.95       | 37.95          | occasional higher and lower  |
| LGE * 24 lb cartons loose                                                   |                 |              |                     | 36.95        | 38.95       | 37.95          | occasional higher and lower  |
| MED * 24 lb cartons loose                                                   |                 |              |                     | 34.95        | 36.95       | 35.95          | occasional higher and lower  |
| WATERMELONS - MEXICO THRU NOGALES, AZ                                       |                 |              |                     |              |             |                |                              |
| Demand: MODERATE. Market: BINS ABOUT STEADY, OTHERS HIGHER. Com             | ment: Extra se  | ervices incl | uded. Wide range    | in quality a | nd conditio | on.            |                              |
| RED FLESH SEEDLESS MINIATURE * 6S * ctns                                    |                 |              |                     | 14.95        | 17.95       | 16.45          | occasional lower             |
| RED FLESH SEEDLESS MINIATURE * 8S * ctns                                    |                 |              |                     | 14.95        | 17.95       | 16.45          | occasional lower             |
| RED FLESH SEEDLESS MINIATURE * 9S * ctns                                    |                 |              |                     | 14.95        | 17.95       | 16.45          | occasional lower             |
| RED FLESH SEEDLESS TYPE * 4S * ctns                                         |                 |              |                     | 24.95        | 26.95       | 25.95          | occasional lower             |
| RED FLESH SEEDLESS TYPE * 5S * ctns                                         |                 |              |                     | 24.95        | 26.95       | 25.95          | occasional lower             |
| RED FLESH SEEDLESS TYPE * approx 45 count * 24 in bns                       |                 |              |                     | 210.00       | 220.00      | 215.00         | occasional higher and lower  |
|                                                                             |                 |              |                     | 210.00       | 220.00      | 215.00         | occasional higher and lower  |

#### Tuesday, December 19, 2023

|                                                                       |                 | MOS          | TLY                 |             |            |                |                             |
|-----------------------------------------------------------------------|-----------------|--------------|---------------------|-------------|------------|----------------|-----------------------------|
|                                                                       | LOW             | HIGH         | AVERAGE             | LOW         | HIGH       | AVERAGE        | PRICE COMMENT               |
| TOMATOES, GRAPE TYPE - MEXICO THRU NOGALES, AZ                        |                 |              |                     |             |            |                |                             |
| Demand: GOOD. Market: ABOUT STEADY. Comment: Extra services included. | Most present sh | nipments fi  | om prior bookings   | and/or pre- | vious com  | mitments.      |                             |
| 20 lb ctns loose                                                      |                 |              |                     | 70.95       | 72.95      | 71.95          | occasional higher           |
| flats 12 1-pint cntnrs w/lids                                         |                 |              |                     | 34.95       | 36.95      | 35.95          |                             |
| TOMATOES, PLUM TYPE - MEXICO THRU NOGALES, AZ                         |                 |              |                     |             |            |                |                             |
| Demand: MODERATE. Market: ABOUT STEADY. Comment: Extra services incl  | uded. Most pres | sent shipm   | ents from prior boo | kings and/  | or previou | s commitments. |                             |
| exlge * 24 lb cartons loose                                           | · · ·           |              |                     | 36.95       | 38.95      |                | occasional higher and lower |
| LGE * 24 lb cartons loose                                             |                 |              |                     | 36.95       | 38.95      | 37.95          | occasional higher and lower |
| MED * 24 lb cartons loose                                             |                 |              |                     | 34.95       | 36.95      | 35.95          | occasional higher and lower |
| WATERMELONS - MEXICO THRU NOGALES, AZ                                 |                 |              |                     |             |            |                |                             |
| Demand: MODERATE. Market: ABOUT STEADY. Comment: Extra services incl  | uded. Wide rang | ge in qualit | y and condition.    |             |            |                |                             |
| RED FLESH SEEDLESS MINIATURE * 6S * ctns                              |                 |              |                     | 14.95       | 17.95      | 16.45          | occasional lower            |
| RED FLESH SEEDLESS MINIATURE * 8S * ctns                              |                 |              |                     | 14.95       | 17.95      | 16.45          | occasional lower            |
| RED FLESH SEEDLESS MINIATURE * 9S * ctns                              |                 |              |                     | 14.95       | 17.95      | 16.45          | occasional lower            |
| RED FLESH SEEDLESS TYPE * 4S * ctns                                   |                 |              |                     | 24.95       | 26.95      | 25.95          | occasional lower            |
| RED FLESH SEEDLESS TYPE * 5S * ctns                                   |                 |              |                     | 24.95       | 26.95      | 25.95          | occasional lower            |
| RED FLESH SEEDLESS TYPE * approx 45 count * 24 in bns                 |                 |              |                     | 210.00      | 220.00     | 215.00         | occasional higher and lower |
| RED FLESH SEEDLESS TYPE * approx 35 count * 24 in bns                 |                 |              |                     | 210.00      | 220.00     | 215.00         | occasional higher and lower |
|                                                                       |                 |              |                     |             |            |                |                             |