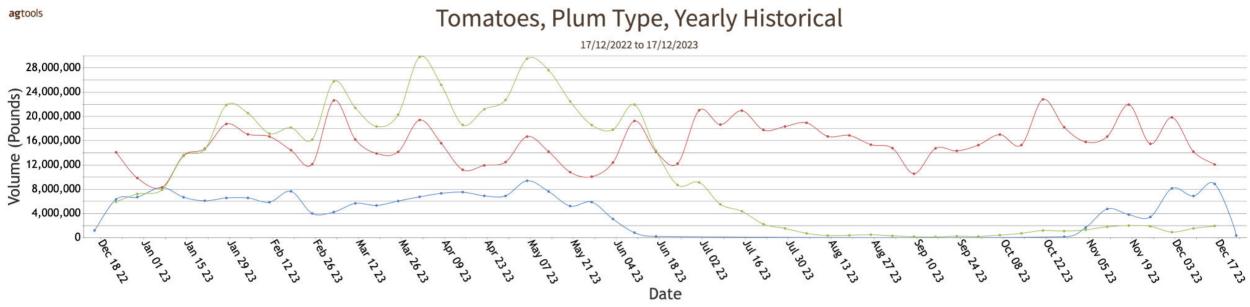

# **Tomatoes Plum Type**

Volume by Region - 2023

- 2022-2023 FLORIDA FLORIDA DISTRICTS 192,894,000 Pounds - 2022-2023 MEXICO MEXICO CROSSINGS THROUGH PHARR, TX 810,307,004 Pounds - 2022-2023 MEXICO MEXICO CROSSINGS THRU NOGALES 547,967,156 Pounds