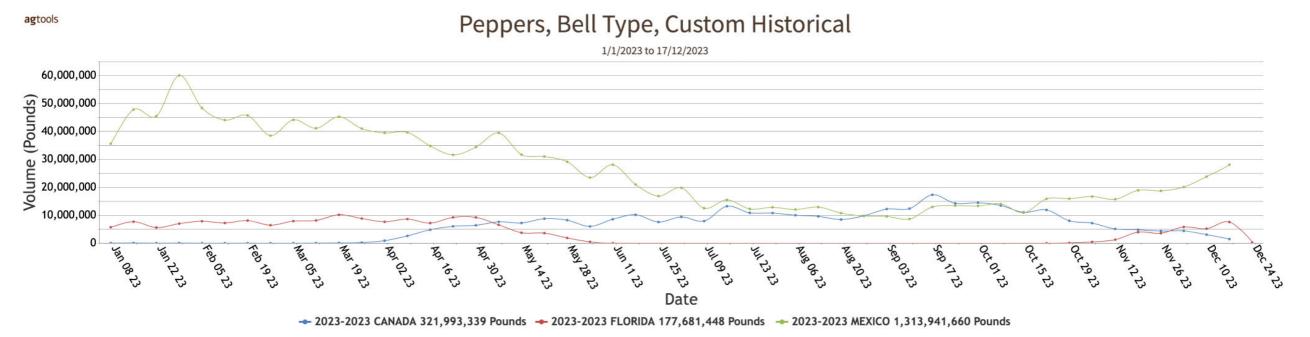

| <b>Bell Peppers</b>   |
|-----------------------|
| Volume by Region - 20 |

# 23