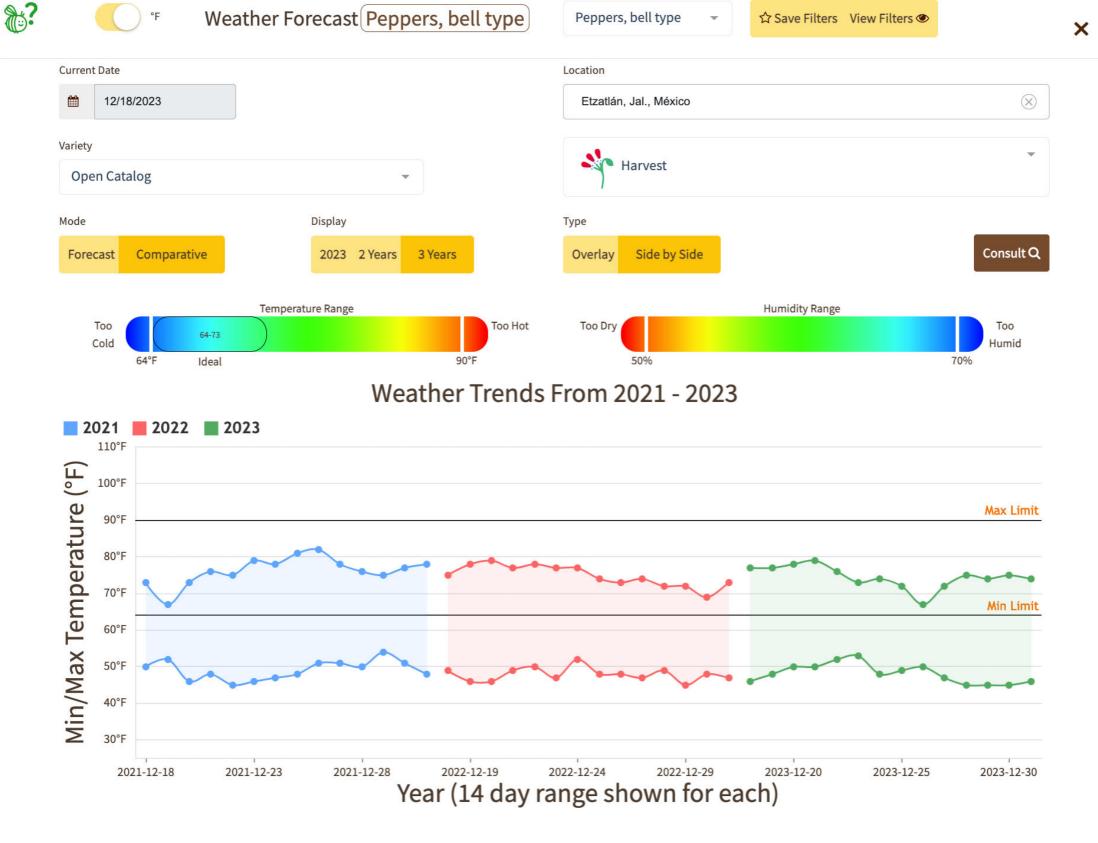

| <b>Bell Peppers</b>   |
|-----------------------|
| Volume by Region - 20 |





# 23



# FOB Price - Last 30 Days











# **Tomatoes Plum Type**

Volume by Region - 2023



- 2022-2023 FLORIDA FLORIDA DISTRICTS 192,894,000 Pounds - 2022-2023 MEXICO MEXICO CROSSINGS THROUGH PHARR, TX 810,307,004 Pounds - 2022-2023 MEXICO MEXICO CROSSINGS THRU NOGALES 547,967,156 Pounds

# FOB Price - Last 30 Days





#### Monday, December 18, 2023

|                                                                             |             | MOS        | TLY           |          |          |                     |                             |
|-----------------------------------------------------------------------------|-------------|------------|---------------|----------|----------|---------------------|-----------------------------|
|                                                                             | LO