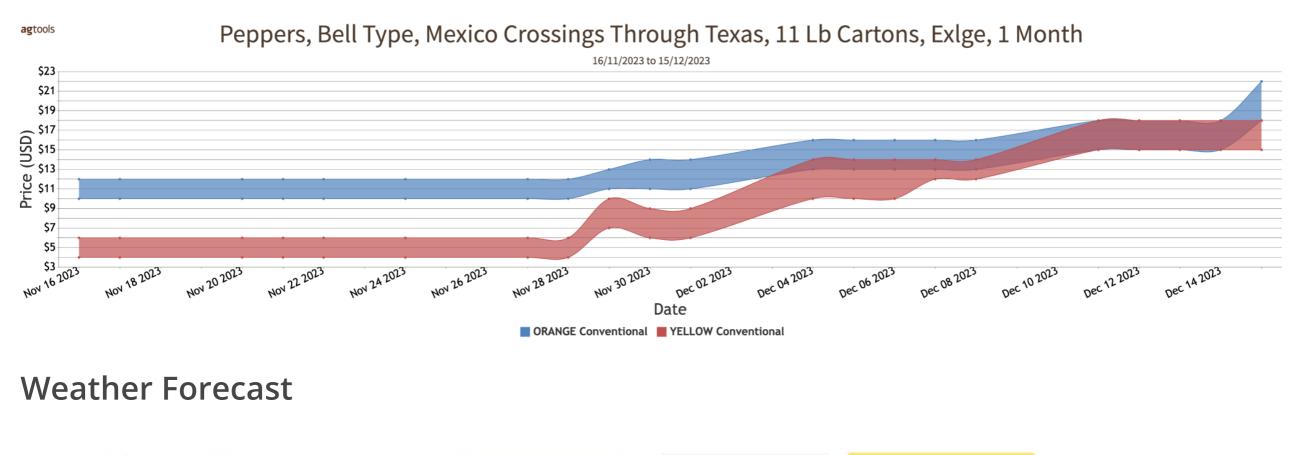

| <b>Bell Peppers</b>   |
|-----------------------|
| Volume by Region - 20 |





# 23



# FOB Price - Last 30 Days











# **Tomatoes Plum Type**

Volume by Region - 2023



- 2022-2023 FLORIDA FLORIDA DISTRICTS 192,894,000 Pounds - 2022-2023 MEXICO MEXICO CROSSINGS THROUGH PHARR, TX 810,307,004 Pounds - 2022-2023 MEXICO MEXICO CROSSINGS THRU NOGALES 547,967,156 Pounds

# FOB Price - Last 30 Days





#### Monday, December 18, 2023

|                                                                             |             | MOS        | TLY           |          |          |                     |                             |
|-----------------------------------------------------------------------------|-------------|------------|---------------|----------|----------|---------------------|-----------------------------|
|                                                                             |