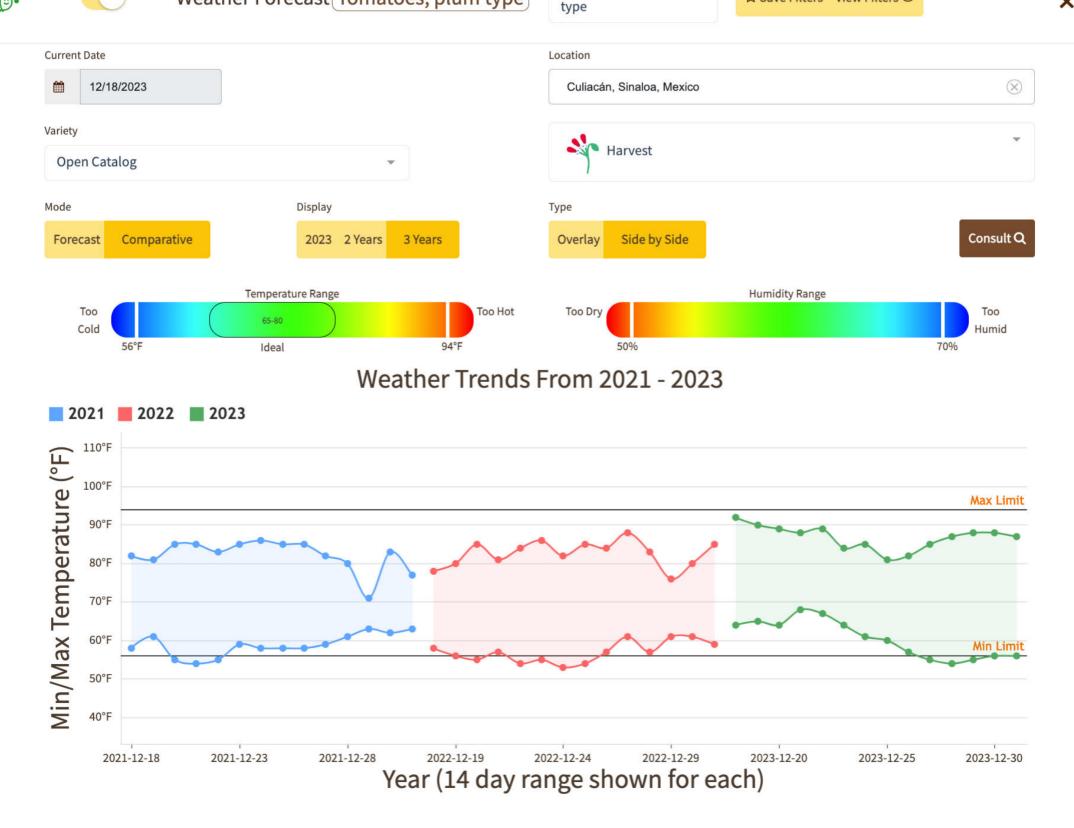

| <b>Bell Peppers</b>   |
|-----------------------|
| Volume by Region - 20 |





# 23



# FOB Price - Last 30 Days











# **Tomatoes Plum Type**

Volume by Region - 2023



- 2022-2023 FLORIDA FLORIDA DISTRICTS 192,894,000 Pounds - 2022-2023 MEXICO MEXICO CROSSINGS THROUGH PHARR, TX 810,307,004 Pounds - 2022-2023 MEXICO MEXICO CROSSINGS THRU NOGALES 547,967,156 Pounds

# FOB Price - Last 30 Days





#### Monday, December 18, 2023

|                                                                             |             | MOS        | TLY           |          |          |                     |                             |
|-----------------------------------------------------------------------------|-------------|------------|---------------|----------|----------|---------------------|-----------------------------|
|                                                                             | LOW         | HIGH       | AVERAGE       | LOW      | HIGH     | AVERAGE             | PRICE COMMENT               |
| BEANS - MEXICO THRU NOGALES, AZ                                             |             |            |               |          |          |                     |