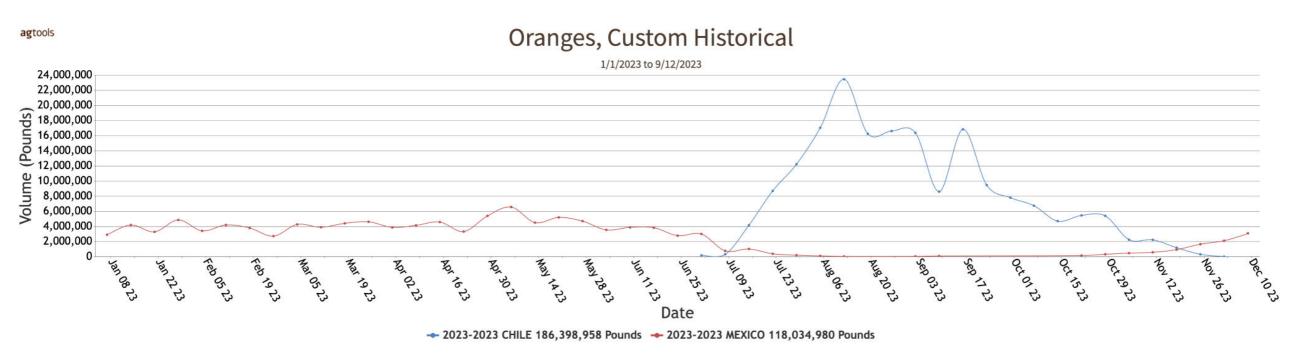

## **Oranges** Volume by Region - 2023

## FOB Price - Last 30 Days

<sup>agtools</sup> Oranges, Central & Southern California And Arizona, Navel, Conventional, 7/10 Bushel Cartons, Shprs 1st Grade, 1