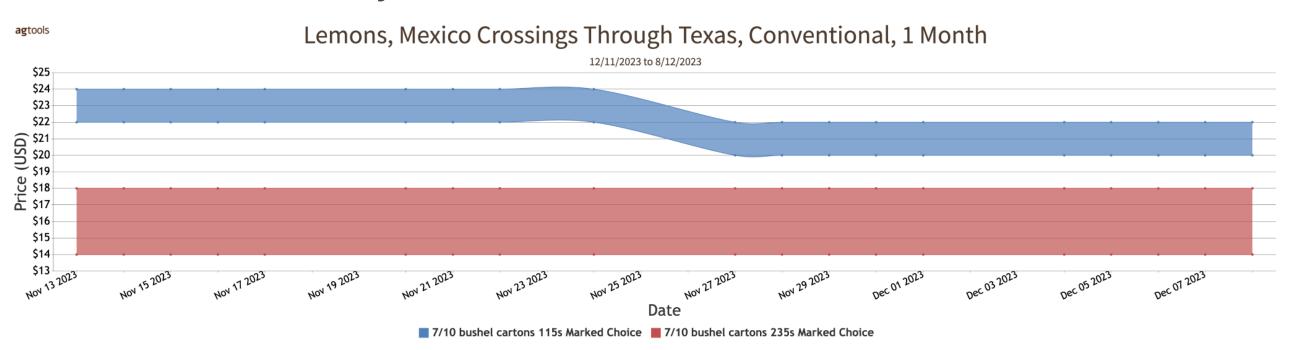

## FOB Price - Last 30 Days

Weather Forecast

#### LEMONS

MEXICO CROSSINGS THROUGH TEXAS Crossings 30-21-21 --- Movement expected about the same. Trading early moderate, late fairly slow. Prices Generally Unchanged. 7/10 bushel cartons Marked Choice 75-95s mostly 22.00-23.00, 115s mostly 21.00-22.00, 140-165s mostly 20.00-21.00, 200s mostly 18.00-20.00, 235s mostly 14.00-16.00.