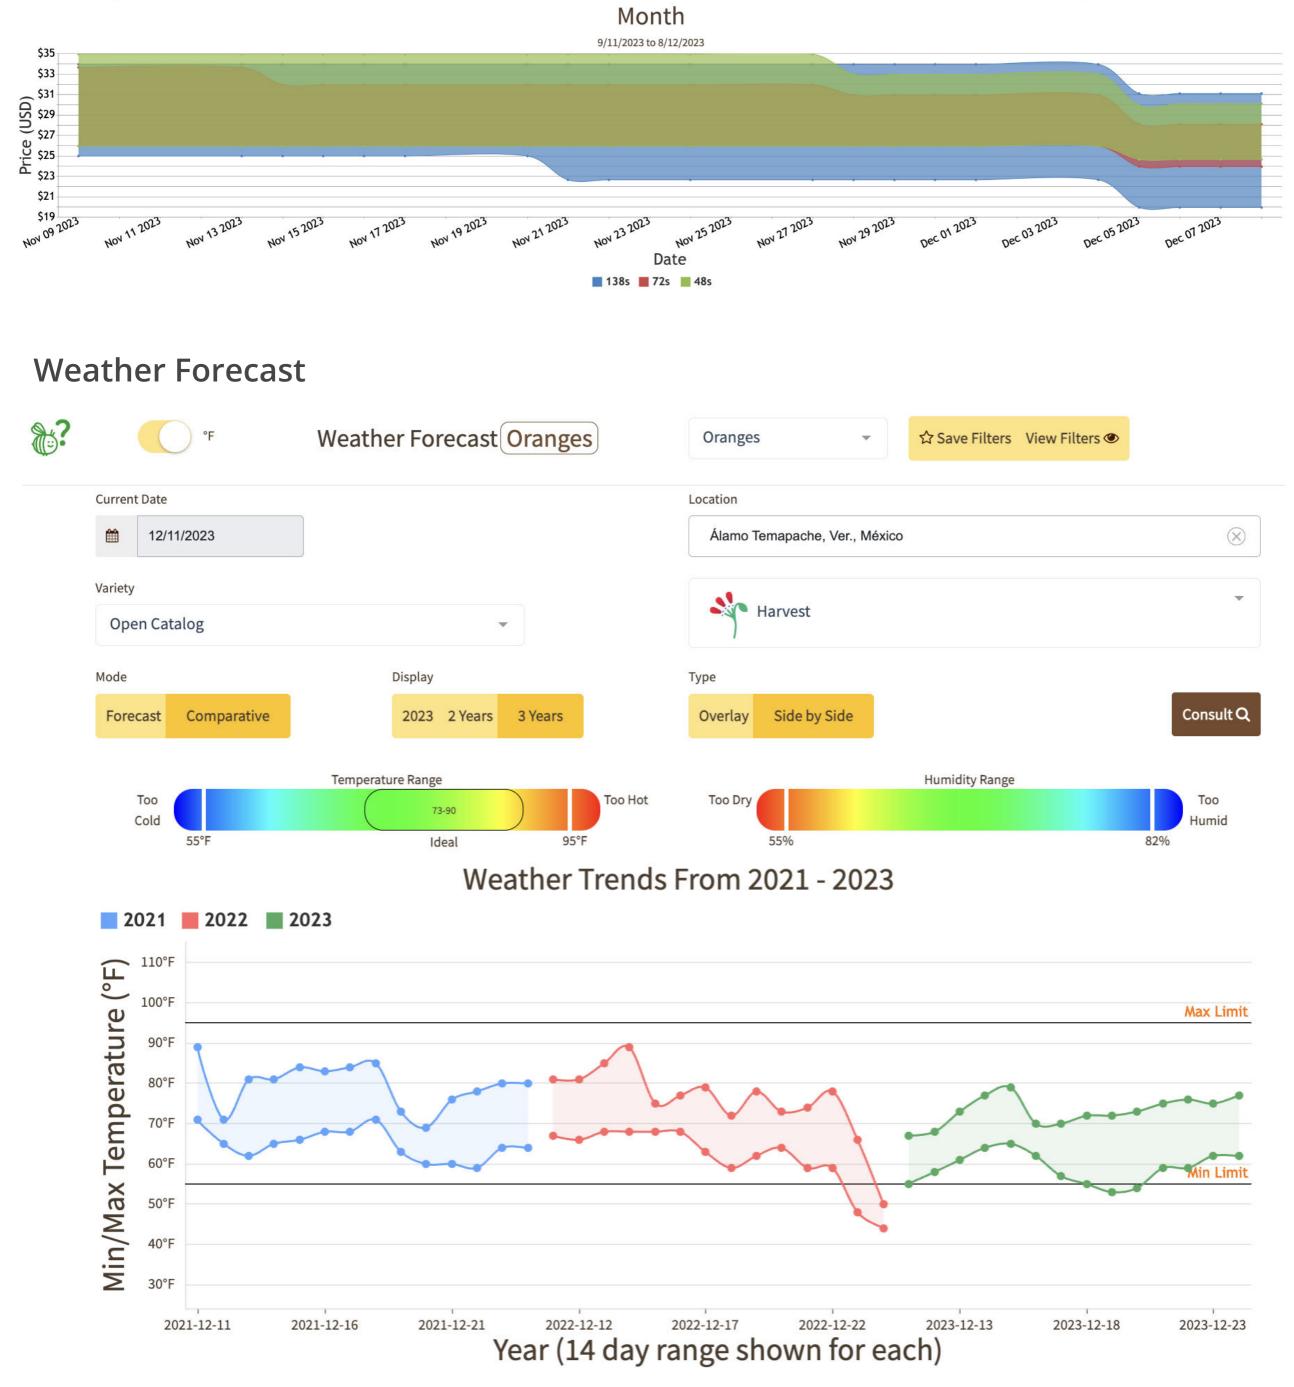

inch bins approximately 35 and 45 counts mostly 200.00-220.00; cartons 4s and 5s 22.95-24.95. Red Flesh Miniature cartons 6-9s 12.95-14.95. Quality variable.

MEXICO CROSSINGS THROUGH TEXAS Crossings 41-72-66 --- Movement expected about the same. Trading early fairly active, late active. Prices Higher. Red Flesh Seedless 24 inch bins approximately 35 count mostly 235.00-245.00, approximately 45 count mostly 245.00-252.00, approximately 60 count mostly 210.00-225.00. Quality variable.







# Lemons

## Volume by Region - 2023



## FOB Price - Last 30 Days



Weather Forecast











## **Oranges** Volume by Region - 2023



## FOB Price - Last 30 Days

<sup>agtools</sup> Oranges, Central & Southern California And Arizona, Navel, Conventional, 7/10 Bushel Cartons, Shprs 1st Grade, 1



### Monday, December 11, 2023

|                                                                                                                  |           | MOS        | TLY               |       |       |         |                             |
|------------------------------------------------------------------------------------------------------------------|-----------|------------|-------------------|-------|-------|---------|-----------------------------|
|                                                                                                                  | LOW       | HIGH       | AVERAGE           | LOW   | HIGH  | AVERAGE | PRICE COMMENT               |
| BEANS - MEXICO THRU NOGALES, AZ