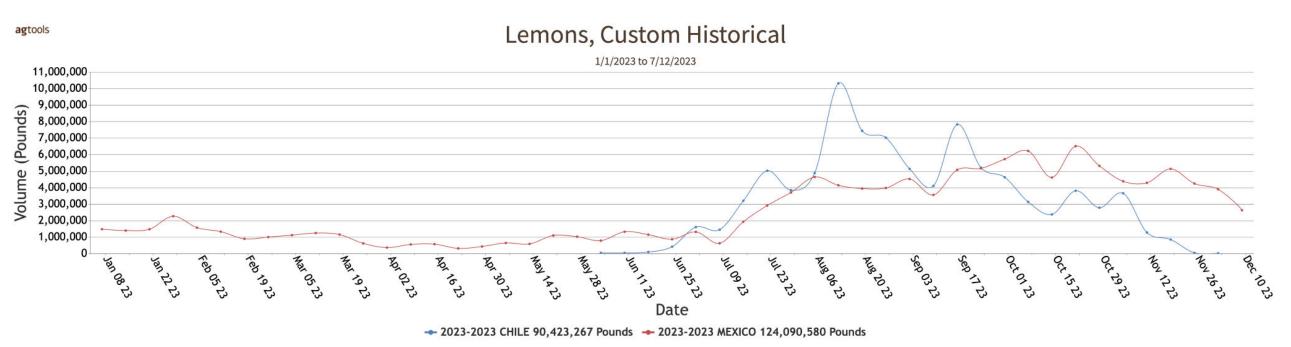

# Lemons

## Volume by Region - 2023

#### LEMONS

MEXICO CROSSINGS THROUGH TEXAS Crossings 30-21-21 --- Movement expected about the same. Trading early moderate, late fairly slow. Prices Generally Unchanged. 7/10 bushel cartons Marked Choice 75-95s mostly 22.00-23.00, 115s mostly 21.00-22.00, 140-165s mostly 20.00-21.00, 200s mostly 18.00-20.00, 235s mostly 14.00-16.00.