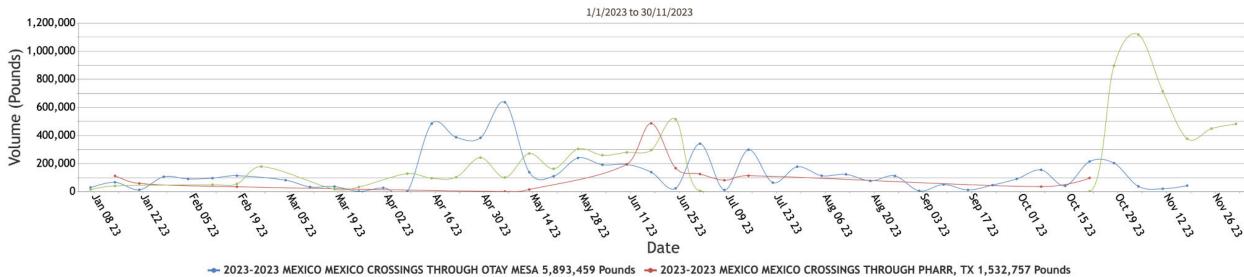

#### WATERMELONS

MEXICO CROSSINGS THROUGH NOGALES ARIZONA Crossings 277-221-571 --- (Seedless 268-214-523, Seeded 2-5-11, Miniature 7-2-37)---Movement expected about the same. Trading Moderate. Prices bins slightly lower, cartons 4-5s much higher, Miniature higher. Red Flesh Seedless 24 inch bins approximately 35 count mostly 90.00-112.00, approximately 45 count mostly 112.00-126.00; cartons 4s and 5s 18.95-20.95. Red Flesh Miniature cartons 6-9s mostly 10.95-12.95. Quality variable.

MEXICO CROSSINGS THROUGH TEXAS Crossings 86-41\*-72 --- Movement expected about the same. Trading early moderate, late fairly active. Prices Higher. Red Flesh Seedless 24 inch bins approximately 35 count mostly 200.00-210.00, approximately 45 count mostly 210.00-215.00, approximately 60 count mostly 175.00-183.00. Quality variable. (\* revised)