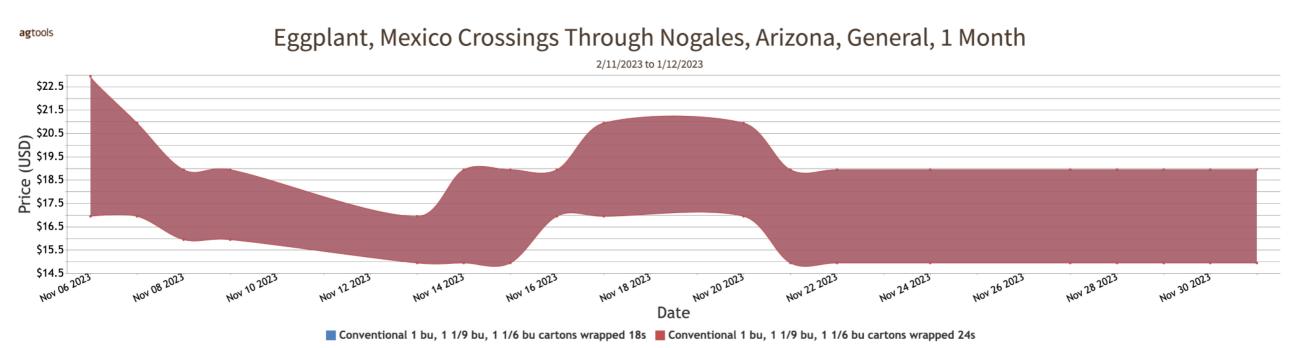

#### EGGPLANT

MEXICO CROSSINGS THROUGH NOGALES ARIZONA Crossings 14-25-4 --- Movement expected to increase seasonally. Trading early slow, late moderate. Prices much lower. 1 bushel, 1 1/9 bushel, 1 1/6 bushel cartons wrapped 18s and 24s mostly 12.95-14.95; fair quality 18s and 24s mostly 10.95-12.95. Quality generally good.

### Monday, December 4, 2023

|                                                                             |               | MOS        |                     |       |       |         |                             |
|-----------------------------------------------------------------------------|---------------|------------|---------------------|-------|-------|---------|-----------------------------|
|                                                                             | LOW           | HIGH       | AVERAGE             | LOW   | HIGH  | AVERAGE | PRICE COMMENT               |
| BEANS - MEXICO THRU NOGALES, AZ                                             |               |            |                     |       |       |         |                             |
| Demand: FAIRLY GOOD. Market: HIGHER. Comment: Extra services included. Wide | e range in qu | uality and | condition.          |       |       |         |                             |
| ROUND GREEN TYPE * HANDPICKED * 30 lb ctns                                  |               |            |                     | 26.95 | 30.95 | 28.95   | occasional higher and lower |
| CUCUMBERS - MEXICO THRU NOGALES, AZ                                         |               |            |                     |       |       |         |                             |
| Demand: MODERATE. Market: MEDIUM SLIGHTLY LOWER, OTHERS ABOUT STE           | ADY. Comr     | nent: Ext  | ra services include | ed.   |       |         |                             |
| 24S * ctns                                                                  |               |            |                     | 5.95  | 7.95  | 6.95    |                             |
| 36S * ctns                                                                  |               |            |                     | 8.95  | 10.95 | 9.95    |                             |
| LGE * 1 1/9 bu ctns                                                         | 14.95         | 16.95      | 15.95               | 12.95 | 18.95 | 15.95   |                             |
| MED * 1 1/9 bu ctns                                                         | 16.95         | 18.95      | 17.95               | 16.95 | 20.95 | 18.95   |                             |
| MED * FR QUAL * 1 1/9 bu ctns                                               | 14.95         | 16.95      | 15.95               | 12.95 | 16.95 | 14.95   | occasional lower            |
| MED * ORD QUAL * 1 1/9 bu ctns                                              | 7.95          | 8.95       | 8.45                | 7.95  | 10.95 | 9.45    | occasional higher           |
| SML * 1 1/9 bu ctns                                                         | 8.95          | 10.95      | 9.95                | 8.95  | 14.95 | 11.95   | occasional lower            |
| LONG SEEDLESS * IRREG SZ * FR QUAL * ctns flm wrapped * Greenhouse          |               |            |                     | 8.95  | 10.95 | 9.95    |                             |
| LONG SEEDLESS * med 12s * ctns flm wrapped * Greenhouse                     | 4.00          | 6.00       | 5.00                | 3.00  | 6.00  | 4.50    |                             |
| LONG SEEDLESS * sml 12s * ctns flm wrapped * Greenhouse                     | 3.00          | 4.00       | 3.50                | 3.00  | 5.00  | 4.00    | occasional lower            |
| LONG SEEDLESS * lge 12s * ctns flm wrapped * Greenhouse                     |               |            |                     | 4.00  | 6.00  | 5.00    |                             |
| PERSIAN * MED * 22 lb ctns * Greenhouse                                     | 9.95          | 9.95       | 9.95                | 9.95  | 10.95 | 10.45   |                             |
| PERSIAN * SML-MED * 22 lb ctns * Greenhouse                                 |               |            |                     | 11.95 | 12.95 | 12.45   |                             |
| PERSIAN * SML * 22 lb ctns * Greenhouse                                     |               |            |                     | 10.95 | 12.95 | 11.95   |                             |
| PICKLES * 150-200S * bushel & 40-45 lb plastic containers                   |               |            |                     | 11.95 | 14.95 | 13.45   |                             |
| PICKLES * 200-300S * bushel & 40-45 lb plastic containers                   |               |            |                     | 14.95 | 16.95 | 15.95   | occasional lower            |
| PICKLES * 300-400S * bushel & 40-45 lb plastic containers                   |               |            |                     | 14.95 | 16.95 | 15.95   | occasional lower            |
| EGGPLANT - MEXICO THRU NOGALES, AZ                                          |               |            |                     |       |       |         |                             |
| Demand: MODERATE. Market: LOWER. Comment: Extra services included.          |               |            |                     |       |       |         |                             |
| 18S * 1 bu, 1 1/9 bu, 1 1/6 bu ctns wrapped                                 | 12.95         | 14.95      | 13.95               | 12.95 | 16.95 | 14.95   |                             |
| 18S * FR QUAL * 1 bu, 1 1/9 bu, 1 1/6 bu ctns wrapped                       | 10.95         | 12.95      | 11.95               | 10.95 | 14.95 | 12.95   |                             |
| 24S * 1 bu, 1 1/9 bu, 1 1/6 bu ctns wrapped                                 | 12.95         | 14.95      | 13.95               | 12.95 | 16.95 | 14.95   |                             |
| 24S * FR QUAL * 1 bu, 1 1/9 bu, 1 1/6 bu ctns wrapped                       | 10.95         | 12.95      | 11.95               | 10.95 | 14.95 | 12.95   |                             |

### Tuesday, December 5, 2023

|                                                                                            |             | MOS        | TLY                 |       |       |         |                             |
|--------------------------------------------------------------------------------------------|-------------|------------|---------------------|-------|-------|---------|-----------------------------|
|                                                                                            | LOW         | HIGH       | AVERAGE             | LOW   | HIGH  | AVERAGE | PRICE COMMENT               |
| BEANS - MEXICO THRU NOGALES, AZ                                                            |             |            |                     |       |       |         |                             |
| Demand: FAIRLY GOOD. Market: ABOUT STEADY. Comment: Extra services included                | d. Wide ra  | nge in qu  | ality and condition |       |       |         |                             |
| ROUND GREEN TYPE * HANDPICKED * 30 lb ctns                                                 |             |            |                     | 26.95 | 30.95 | 28.95   | occasional higher and lower |
| CUCUMBERS - MEXICO THRU NOGALES, AZ                                                        |             |            |                     |       |       |         |                             |
| Demand: FAIRLY LIGHT. Market: ABOUT STEADY. Comment: Extra services included<br>24S * ctns | 1.          |            |                     | 5.95  | 7.95  | 6.95    |                             |
| 36S * ctns                                                                                 |             |            |                     | 8.95  | 10.95 | 9.95    |                             |
| LGE * 1 1/9 bu ctns                                                                        | 14.95       | 16.95      | 15.95               | 12.95 | 18.95 | 15.95   |                             |
| MED * 1 1/9 bu ctns                                                                        | 16.95       | 18.95      | 17.95               | 16.95 | 20.95 | 18.95   |                             |
| MED * FR QUAL * 1 1/9 bu ctns                                                              | 14.95       | 16.95      | 15.95               | 12.95 | 16.95 | 14.95   | occasional lower            |
| MED * ORD QUAL * 1 1/9 bu ctns                                                             | 7.95        | 8.95       | 8.45                | 7.95  | 10.95 | 9.45    | occasional higher           |
| SML * 1 1/9 bu ctns                                                                        | 8.95        | 10.95      | 9.95                | 8.95  | 14.95 | 11.95   | occasional lower            |
| LONG SEEDLESS * IRREG SZ * FR QUAL * ctns flm wrapped * Greenhouse                         |             |            |                     | 8.95  | 10.95 | 9.95    |                             |
| LONG SEEDLESS * med 12s * ctns flm wrapped * Greenhouse                                    | 4.00        | 6.00       | 5.00                | 3.00  | 6.00  | 4.50    |                             |
| LONG SEEDLESS * sml 12s * ctns flm wrapped * Greenhouse                                    | 3.00        | 4.00       | 3.50                | 3.00  | 5.00  | 4.00    | occasional lower            |
| LONG SEEDLESS * Ige 12s * ctns flm wrapped * Greenhouse                                    |             |            |                     | 4.00  | 6.00  | 5.00    |                             |
| PERSIAN * MED * 22 lb ctns * Greenhouse                                                    | 9.95        | 9.95       | 9.95                | 9.95  | 10.95 | 10.45   |                             |
| PERSIAN * SML-MED * 22 lb ctns * Greenhouse                                                |             |            |                     | 11.95 | 12.95 | 12.45   |                             |
| PERSIAN * SML * 22 lb ctns * Greenhouse                                                    |             |            |                     | 10.95 | 12.95 | 11.95   |                             |
| PICKLES * 150-200S * bushel & 40-45 lb plastic containers                                  |             |            |                     | 11.95 | 14.95 | 13.45   |                             |
| PICKLES * 200-300S * bushel & 40-45 lb plastic containers                                  |             |            |                     | 14.95 | 16.95 | 15.95   | occasional lower            |
| PICKLES * 300-400S * bushel & 40-45 lb plastic containers                                  |             |            |                     | 14.95 | 16.95 | 15.95   | occasional lower            |
| EGGPLANT - MEXICO THRU NOGALES, AZ                                                         |             |            |                     |       |       |         |                             |
| Demand: 18S FAIRLY GOOD, 24S FAIRLY LIGHT. Market: ABOUT STEADY. Comme                     | nt: Extra s | ervices in | cluded.             |       |       |         |                             |
| 18S * 1 bu, 1 1/9 bu, 1 1/6 bu ctns wrapped                                                | 12.95       | 14.95      | 13.95               | 12.95 | 16.95 | 14.95   |                             |
| 18S * FR QUAL * 1 bu, 1 1/9 bu, 1 1/6 bu ctns wrapped                                      | 10.95       | 12.95      | 11.95               | 10.95 | 14.95 | 12.95   |                             |
| 24S * 1 bu, 1 1/9 bu, 1 1/6 bu ctns wrapped                                                | 12.95       | 14.95      | 13.95               | 12.95 | 16.95 | 14.95   |                             |
| 24S * FR QUAL * 1 bu, 1 1/9 bu, 1 1/6 bu ctns wrapped                                      | 10.95       | 12.95      | 11.95               | 10.95 | 14.95 | 12.95   |                             |