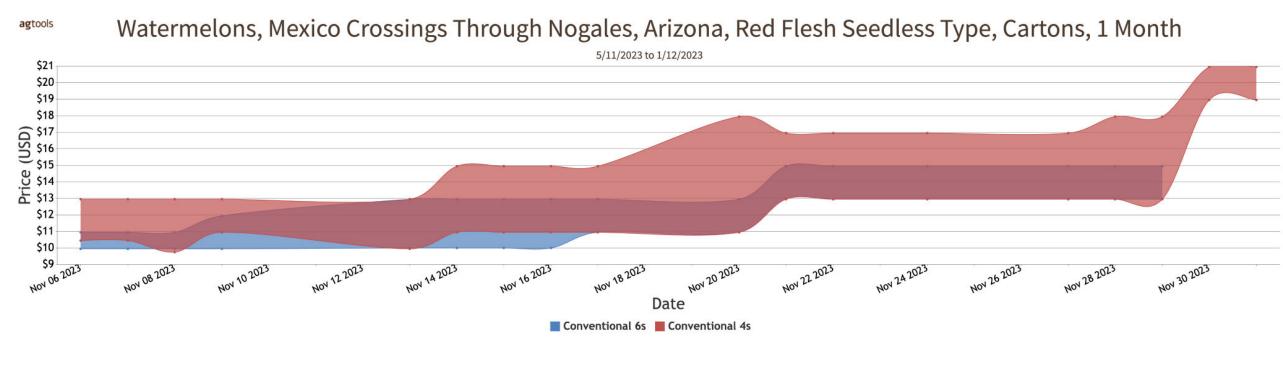

#### WATERMELONS

MEXICO CROSSINGS THROUGH NOGALES ARIZONA Crossings 277-221-571 --- (Seedless 268-214-523, Seeded 2-5-11, Miniature 7-2-37)---Movement expected about the same. Trading Moderate. Prices bins slightly lower, cartons 4-5s much higher, Miniature higher. Red Flesh Seedless 24 inch bins approximately 35 count mostly 90.00-112.00, approximately 45 count mostly 112.00-126.00; cartons 4s and 5s 18.95-20.95. Red Flesh Miniature cartons 6-9s mostly 10.95-12.95. Quality variable.

MEXICO CROSSINGS THROUGH TEXAS Crossings 86-41\*-72 --- Movement expected about the same. Trading early moderate, late fairly active. Prices Higher. Red Flesh Seedless 24 inch bins approximately 35 count mostly 200.00-210.00, approximately 45 count mostly 210.00-215.00, approximately 60 count mostly 175.00-183.00. Quality variable. (\* revised)