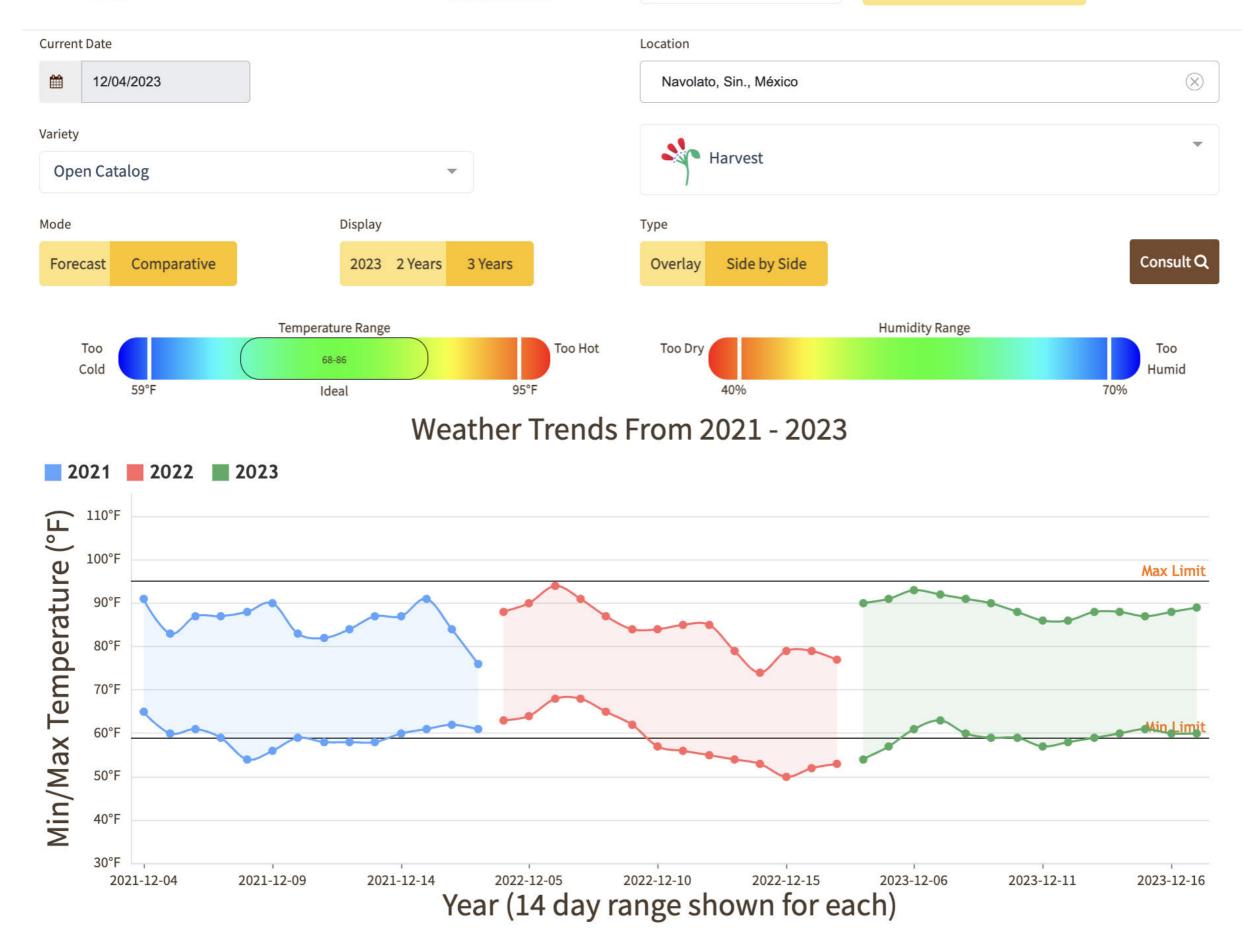

ly 60 count mostly 175.00-183.00. Quality variable. (\* revised)



agtools





# Watermelon Volume by Region - 2023





2023-2023 MEXICO MEXICO CROSSINGS THRU NOGALES 7,205,631 Pounds

# FOB Price - Last 30 Days



## Weather Forecast











#### Eggplant, Custom Historical agtools 1/1/2023 to 30/11/2023 8,000,000 7,000,000 (spunod) 4,000,000 4,000,000 a,000,000 a,000,000 2,000,000 1,000,000 0 Oct 19 13 Oct 15 13 Nov 16 23 Jan 08 13 NON 12 23 Jan 12 23 Feb 19 13 401 01 13 OCt. 01 13 Feb 05 13 AUG 10 13 5ep 17 13 5ep 03 13 3 Z Z 1323 105 13 0913 30613 (1913 .1623 1123 (1513 3023 1813 Date - 2023-2023 FLORIDA 21,117,294 Pounds + 2023-2023 HONDURAS 23,840,021 Pounds - 2023-2023 MEXICO 151,137,026 Pounds

# FOB Price - Last 30 Days



## Weather Forecast

°F

Weather Forecast Eggplant



### Monday, December 4, 2023

|                                                                             |               | MOS        |                     |       |       |         |                             |
|-----------------------------------------------------------------------------|---------------|------------|---------------------|-------|-------|---------|-----------------------------|
|                                                                             | LOW           | HIGH       | AVERAGE             | LOW   | HIGH  | AVERAGE | PRICE COMMENT               |
| BEANS - MEXICO THRU NOGALES, AZ                                             |               |            |                     |       |       |         |                             |
| Demand: FAIRLY GOO