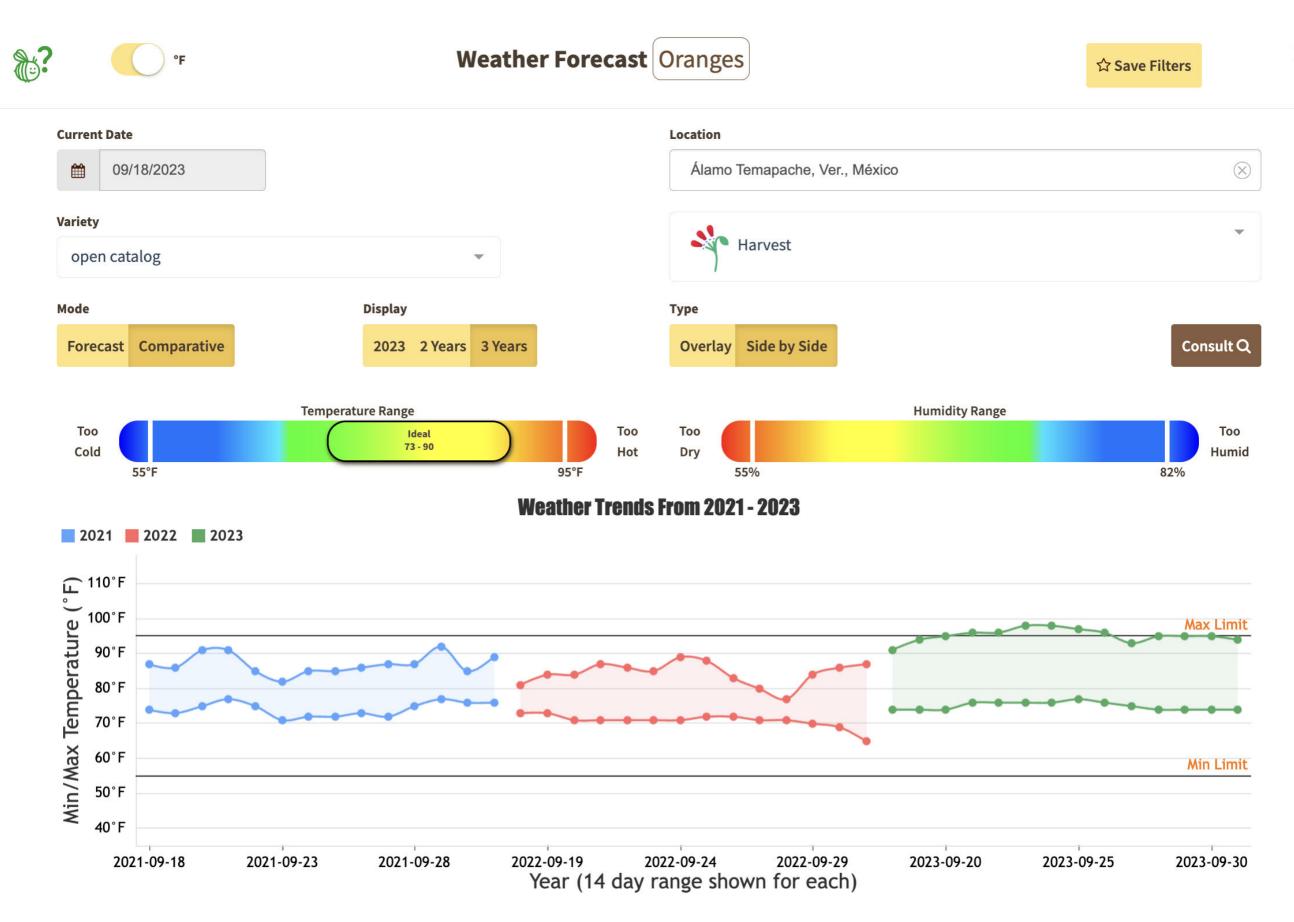

NGS THROUGH OTAY MESA Crossings 114-83-115 --- Movement expected about the same. Trading early active, late very active. Prices Slightly Higher. 25 pound cartons loose extra large, large and medium 16.95-19.00. Quality generally good.

#### **WATERMELONS**

MEXICO CROSSINGS THROUGH TEXAS Crossings 65\*-45\*-87 --- Movement expected about the same. Trading early fairly active, late fairly slow. Prices Generally Unchanged. Red Flesh Seedless 24 inch bins approximately 35 count mostly 175.00-185.00, approximately 45 count mostly 185.00-190.00. Quality generally good. (\* revised)







# **Oranges**Volume by Region - 2023



# FOB Price - Last 30 Days

⁵°©ranges, South & Central District California, Conventional, 7/10 Bushel Cartons, Shprs 1st Grade, Custom Historical



# Weather Forecast



www.ag.tools

## Monday, September 18, 2023

|                                                                        | MOSTLY |      |         |      |      |         |                  |  |
|------------------------------------------------------------------------|--------|------|---------|------|------|---------|------------------|--|
|                                                                        | LOW    | HIGH | AVERAGE | LOW  | HIGH | AVERAGE | PRICE COMMENT    |  |
| MANGOES - MEXICO THRU NOGALES, AZ                                      |        |      |         |      |      |         |                  |  |
| Demand: LIGHT. Market: ABOUT STEADY. Comment: Extra services included. |        |      |         |      |      |         |                  |  |
| KEITT * 4S * ctn