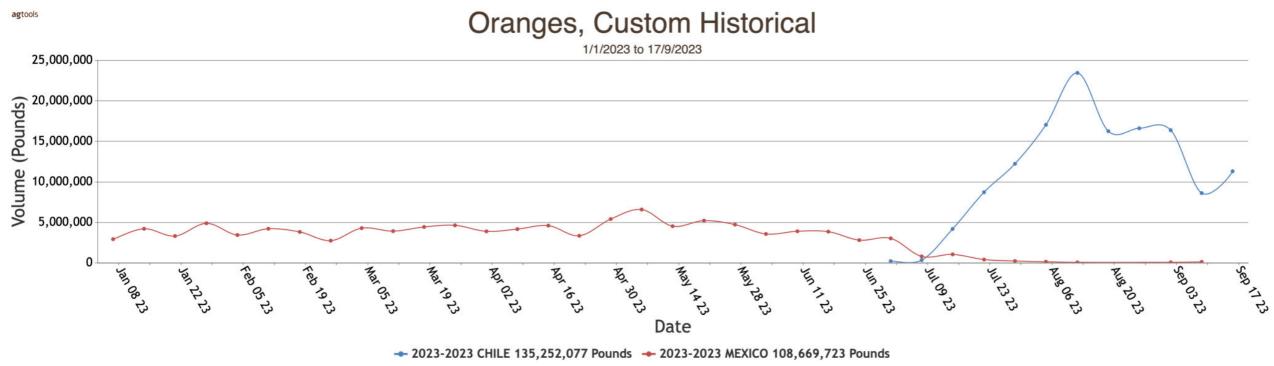

lower. Roma 25 pound cartons loose extra large mostly 16.95-17.95, large mostly 14.95-15.95, medium mostly 13.95-14.95. Quality generally good. (\* revised)

MEXICO CROSSINGS THROUGH OTAY MESA Crossings 114-83-115 --- Movement expected about the same. Trading early active, late very active. Prices Slightly Higher. 25 pound cartons loose extra large, large and medium 16.95-19.00. Quality generally good.

#### **WATERMELONS**

MEXICO CROSSINGS THROUGH TEXAS Crossings 65\*-45\*-87 --- Movement expected about the same. Trading early fairly active, late fairly slow. Prices Generally Unchanged. Red Flesh Seedless 24 inch bins approximately 35 count mostly 175.00-185.00, approximately 45 count mostly 185.00-190.00. Quality generally good. (\* revised)







# **Oranges**Volume by Region - 2023



# FOB Price - Last 30 Days

⁵°©ranges, South & Central District California, Conventional, 7/10 Bushel Cartons, Shprs 1st Grade, Custom Historical



# Weather Forecast



www.ag.tools

## Monday, September 18, 2023

|                                                                        | MOSTLY |      |         |      |      |         |                  |  |
|------------------------------------------------------------------------|--------|------|---------|------|------|---------|------------------|--|
|                                                                        | LOW    | HIGH | AVERAGE | LOW  | HIGH | AVERAGE | PRICE COMMENT    |  |
| MANGOES - MEXICO THRU NOGALES, AZ                                      |        |      |         |      |      |         |