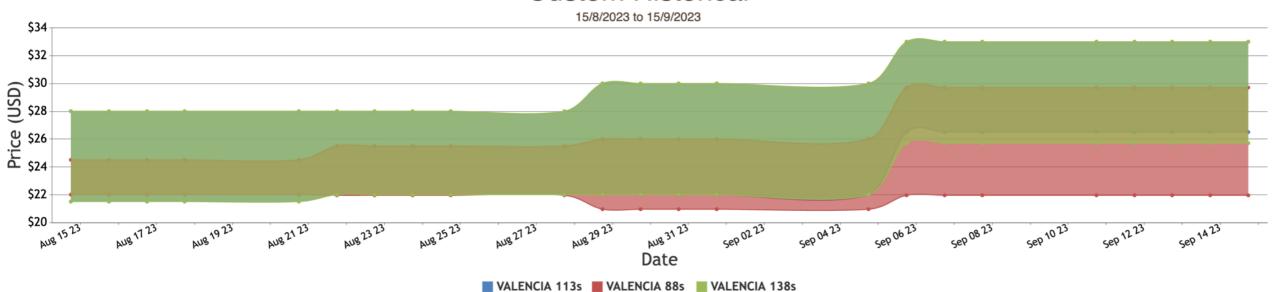

# FOB Price - Last 30 Days

⁵°©ranges, South & Central District California, Conventional, 7/10 Bushel Cartons, Shprs 1st Grade, Custom Historical