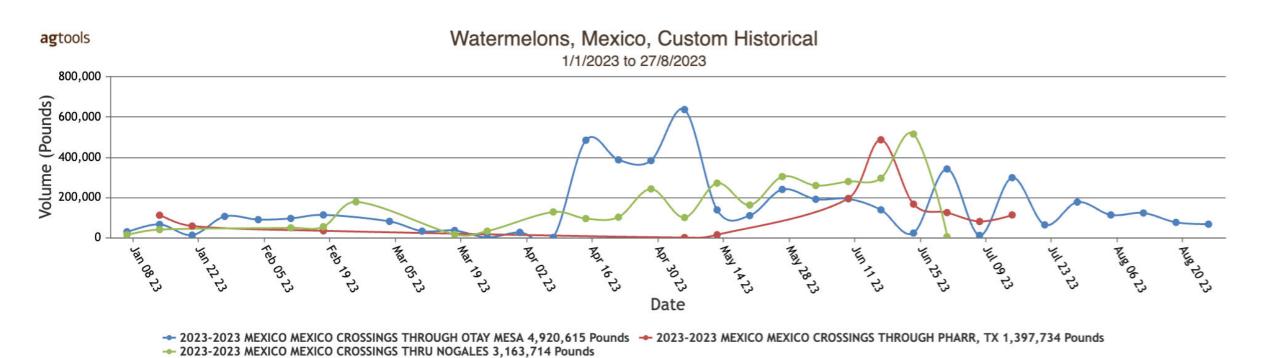

#### **WATERMELONS**

MEXICO CROSSINGS THROUGH TEXAS Crossings 94-123-113 --- Movement expected about the same. Trading Moderate. Prices Generally Unchanged. Red Flesh Seedless 24 inch bins approximately 35 count mostly 175.00-182.00, approximately 45 count mostly 182.00-189.00. Quality generally good.

## Volume by Region - 2023