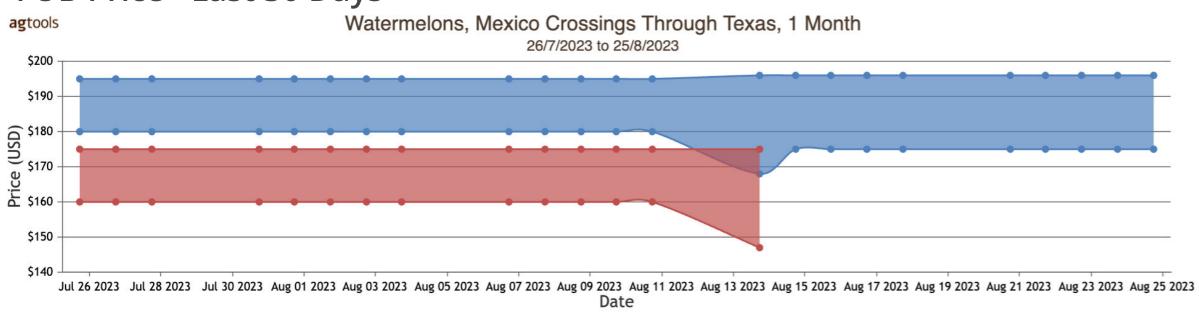

#### **WATERMELONS**

MEXICO CROSSINGS THROUGH TEXAS Crossings 94-123-113 --- Movement expected about the same. Trading Moderate. Prices Generally Unchanged. Red Flesh Seedless 24 inch bins approximately 35 count mostly 175.00-182.00, approximately 45 count mostly 182.00-189.00. Quality generally good.

## FOB Price - Last 30 Days

# Volume by Region - 2023

FOB Price - Last 30 Days

■ RED FLESH SEEDLESS TYPE Conventional 24 inch bins approx 45 count ■ RED FLESH SEEDLESS TYPE Conventional 24 inch bins approx 60 count