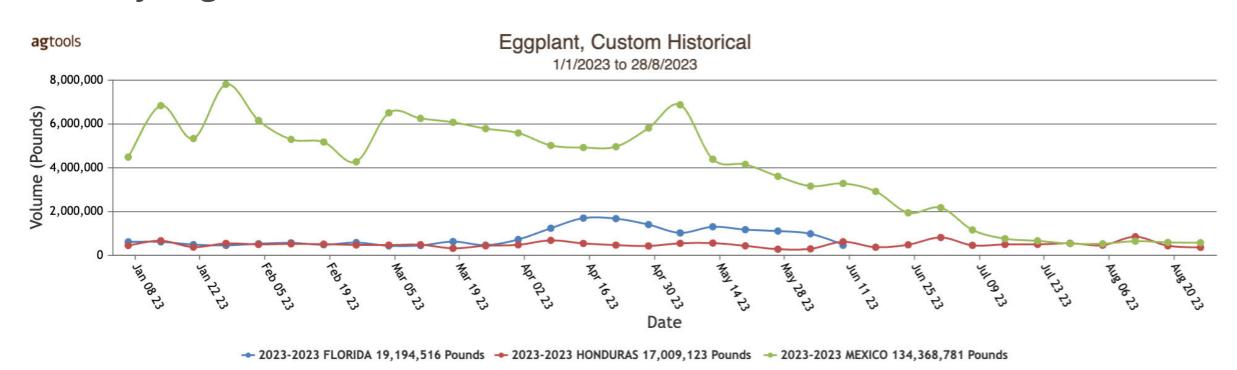

ns loose extra large mostly 15.95-16.95, large mostly 13.95-14.95, medium mostly 11.95-12.95. Quality generally good.

MEXICO CROSSINGS THROUGH OTAY MESA Crossings 129-150-138 --- Movement expected about the same. Supplies light. Trading medium active at slightly lower prices, others active. Prices medium slightly lower, others generally unchanged. 25 pound cartons loose extra large and large 15.00-17.00, medium mostly 13.00-15.00. Quality generally good.

#### **WATERMELONS**

MEXICO CROSSINGS THROUGH TEXAS Crossings 94-123-113 --- Movement expected about the same. Trading Moderate. Prices Generally Unchanged. Red Flesh Seedless 24 inch bins approximately 35 count mostly 175.00-182.00, approximately 45 count mostly 182.00-189.00. Quality generally good.







## Volume by Region - 2023



## FOB Price - Last 30 Days



### Weather Forecast









# Volume by Region - 2023



FOB Price - Last 30 Days



■ RED FLESH SEEDLESS TYPE Conventional 24 inch bins approx 45 count ■ RED FLESH SEEDLESS TYPE Conventional 24 inch bins approx 60 count

### Weather Forecast



www.ag.tools (714)-707-4848

### Monday, August 28, 2023

|                                                                        |     | MOS  | TLY     |      |      |         |                             |
|------------------------------------------------------------------------|-----|------|---------|------|------|---------|-----------------------------|
|                                                                        | LOW | HIGH | AVERAGE | LOW  | HIGH | AVERAGE | PRICE COMMENT               |
| MAN