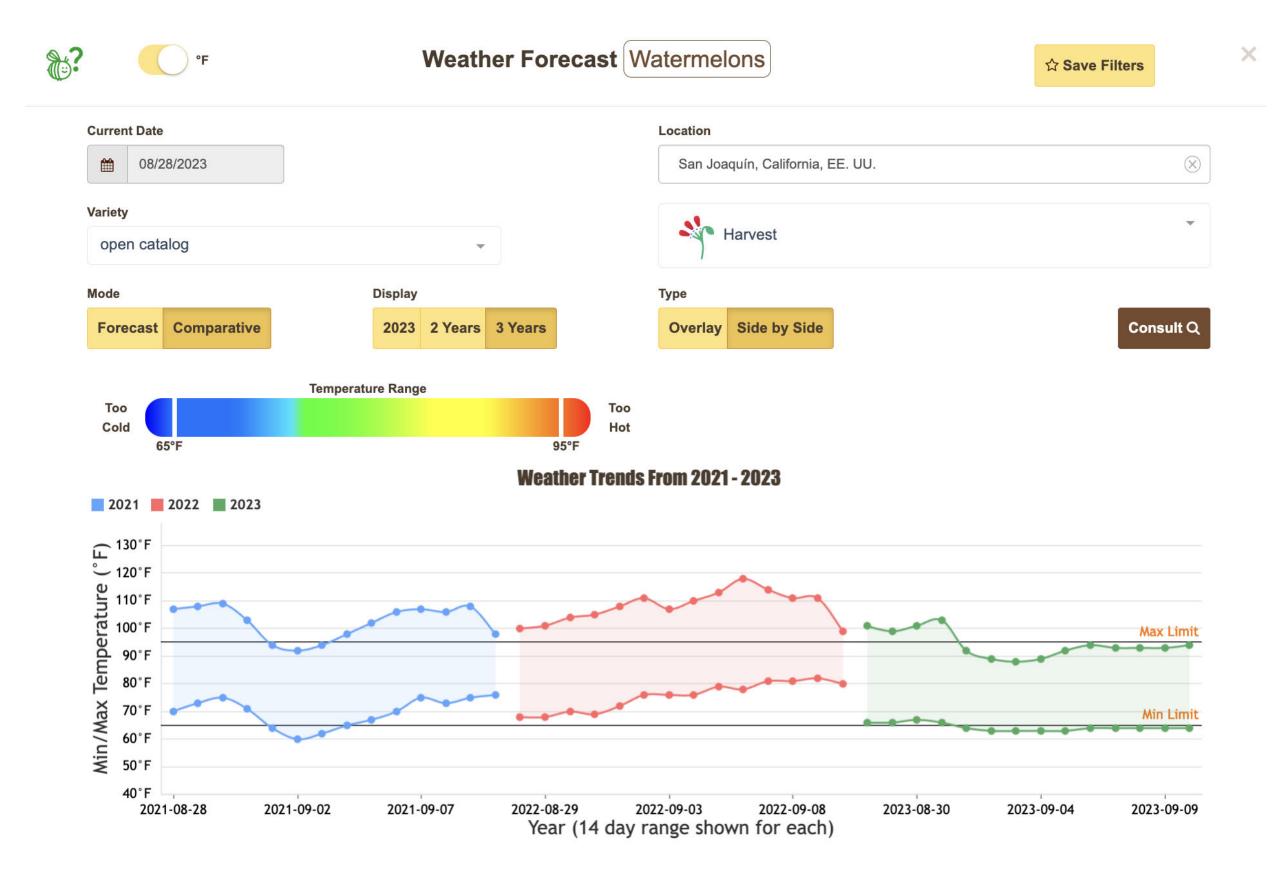

thers active. Prices medium slightly lower, others generally unchanged. 25 pound cartons loose extra large and large 15.00-17.00, medium mostly 13.00-15.00. Quality generally good.

#### **WATERMELONS**

MEXICO CROSSINGS THROUGH TEXAS Crossings 94-123-113 --- Movement expected about the same. Trading Moderate. Prices Generally Unchanged. Red Flesh Seedless 24 inch bins approximately 35 count mostly 175.00-182.00, approximately 45 count mostly 182.00-189.00. Quality generally good.







## Volume by Region - 2023



## FOB Price - Last 30 Days



### Weather Forecast









# Volume by Region - 2023



FOB Price - Last 30 Days



■ RED FLESH SEEDLESS TYPE Conventional 24 inch bins approx 45 count ■ RED FLESH SEEDLESS TYPE Conventional 24 inch bins approx 60 count

### Weather Forecast



www.ag.tools (714)-707-4848

### Monday, August 28, 2023

|                                                                        |     | MOS  | TLY     |      |      |         |                             |
|------------------------------------------------------------------------|-----|------|---------|------|------|---------|-----------------------------|
|                                                                        | LOW | HIGH | AVERAGE | LOW  | HIGH | AVERAGE | PRICE COMMENT               |
| MANGOES - MEXICO THRU NOGALES, AZ                                      |     |      |         |      |      |         |                             |
| Demand: LIGHT. Market: ABOUT STEADY. Comment: Extra services included. |     |      |         |      |      |         |