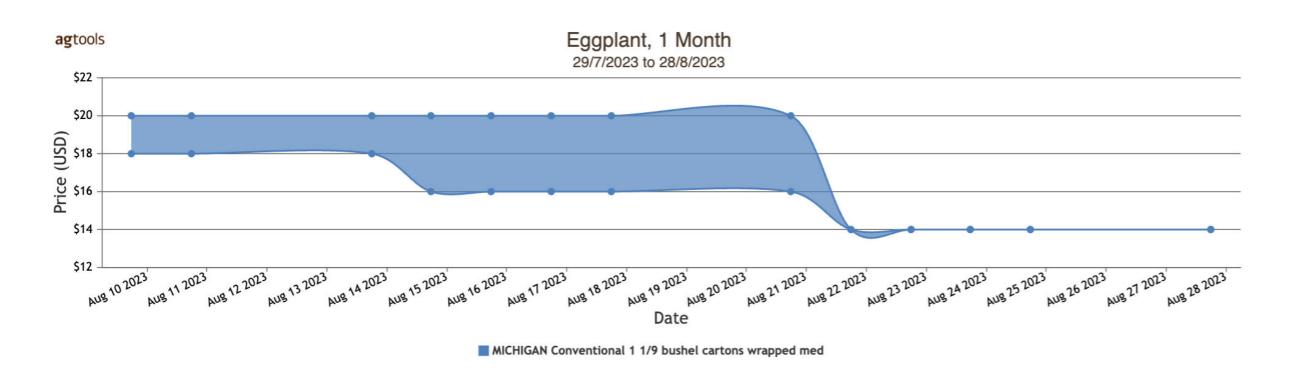

95-16.95, large mostly 13.95-14.95, medium mostly 11.95-12.95. Quality generally good.

MEXICO CROSSINGS THROUGH OTAY MESA Crossings 129-150-138 --- Movement expected about the same. Supplies light. Trading medium active at slightly lower prices, others active. Prices medium slightly lower, others generally unchanged. 25 pound cartons loose extra large and large 15.00-17.00, medium mostly 13.00-15.00. Quality generally good.

#### **WATERMELONS**

MEXICO CROSSINGS THROUGH TEXAS Crossings 94-123-113 --- Movement expected about the same. Trading Moderate. Prices Generally Unchanged. Red Flesh Seedless 24 inch bins approximately 35 count mostly 175.00-182.00, approximately 45 count mostly 182.00-189.00. Quality generally good.







## Volume by Region - 2023



## FOB Price - Last 30 Days



### Weather Forecast









# Volume by Region - 2023



FOB Price - Last 30 Days



■ RED FLESH SEEDLESS TYPE Conventional 24 inch bins approx 45 count ■ RED FLESH SEEDLESS TYPE Conventional 24 inch bins approx 60 count

### Weather Forecast



www.ag.tools (714)-707-4848

### Monday, August 28, 2023

|                                                                        |     | MOS  | TLY     |      |      |         |                             |
|------------------------------------------------------------------------|-----|------|---------|------|------|---------|-----------------------------|
|                                                                        | LOW | HIGH | AVERAGE | LOW  | HIGH | AVERAGE | PRICE COMMENT               |
| MANGOES - MEXICO THRU NOGALES, AZ