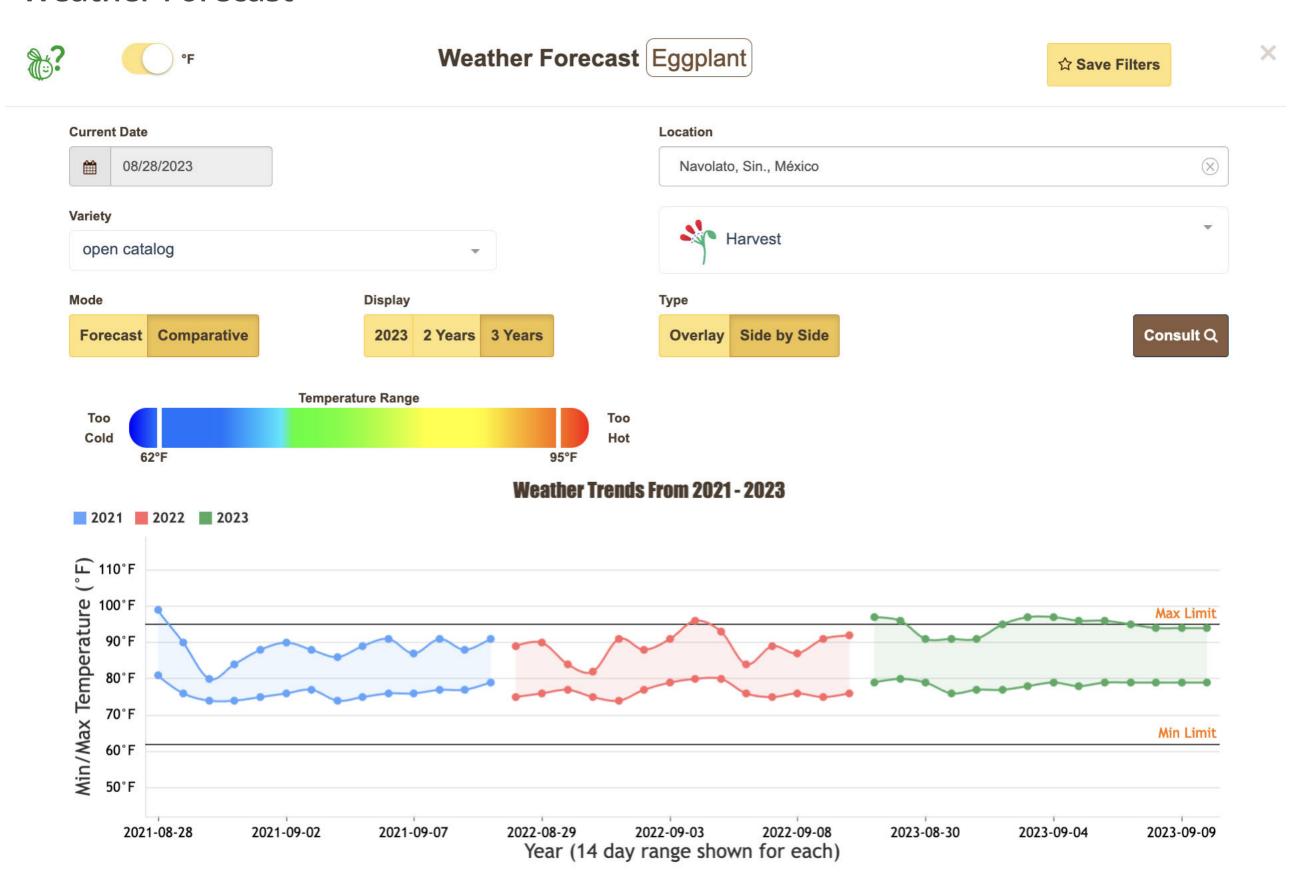

3.95-14.95, medium mostly 11.95-12.95. Quality generally good.

MEXICO CROSSINGS THROUGH OTAY MESA Crossings 129-150-138 --- Movement expected about the same. Supplies light. Trading medium active at slightly lower prices, others active. Prices medium slightly lower, others generally unchanged. 25 pound cartons loose extra large and large 15.00-17.00, medium mostly 13.00-15.00. Quality generally good.

#### **WATERMELONS**

MEXICO CROSSINGS THROUGH TEXAS Crossings 94-123-113 --- Movement expected about the same. Trading Moderate. Prices Generally Unchanged. Red Flesh Seedless 24 inch bins approximately 35 count mostly 175.00-182.00, approximately 45 count mostly 182.00-189.00. Quality generally good.







## Volume by Region - 2023



## FOB Price - Last 30 Days



### Weather Forecast









# Volume by Region - 2023



FOB Price - Last 30 Days



■ RED FLESH SEEDLESS TYPE Conventional 24 inch bins approx 45 count ■ RED FLESH SEEDLESS TYPE Conventional 24 inch bins approx 60 count

### Weather Forecast



www.ag.tools (714)-707-4848

### Monday, August 28, 2023

|                                                                        |     | MOS  | TLY     |      |      |         |                             |
|------------------------------------------------------------------------|-----|------|---------|------|------|---------|-----------------------------|
|                                                                        | LOW | HIGH | AVERAGE | LOW  | HIGH | AVERAGE | PRICE COMMENT               |
| MANGOES - MEXICO THRU NOGALES, AZ