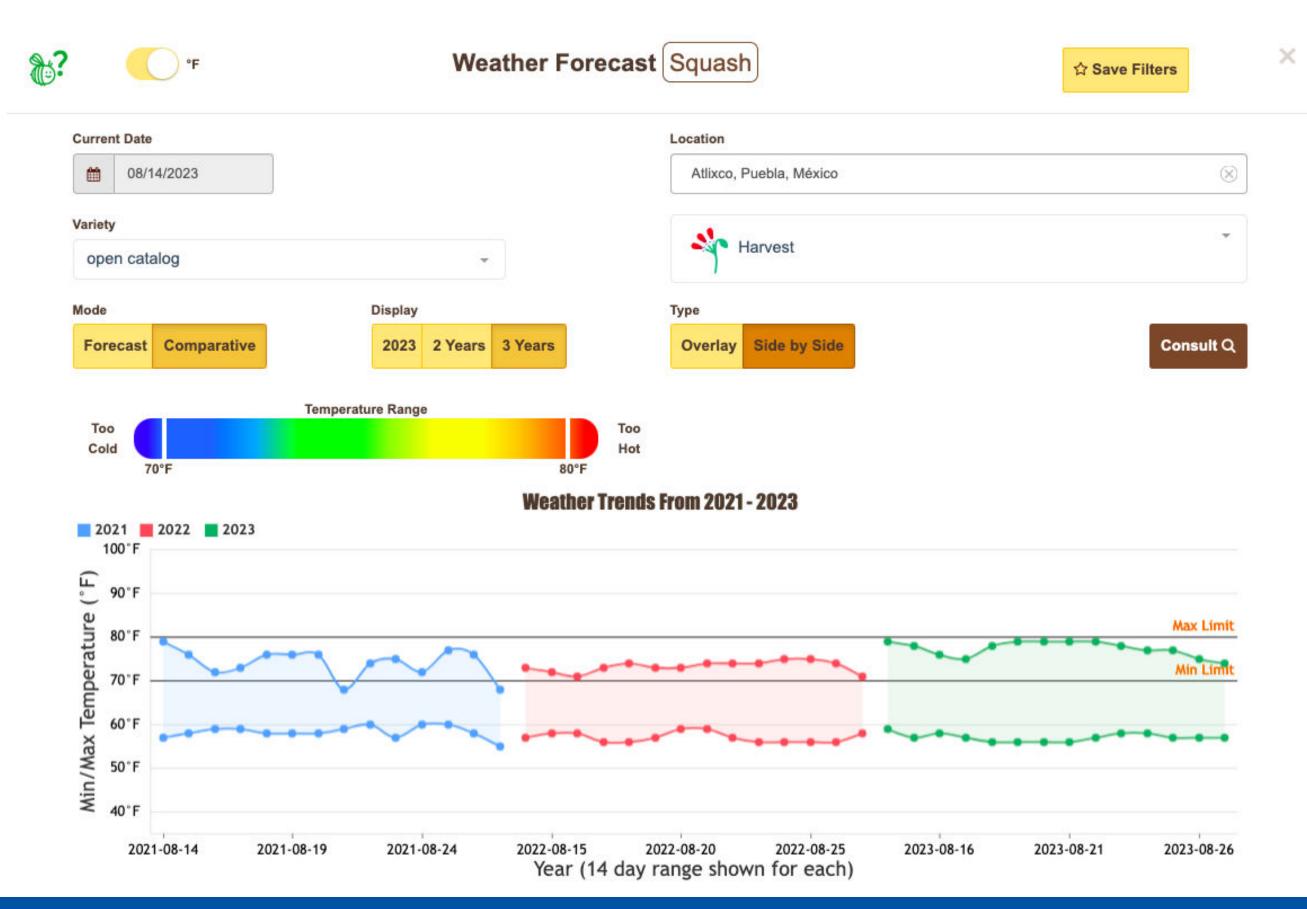

### Weather Forecast

www.ag.tools (714)-707-4848

agtools

# Squash

### **Weather Forecast**

www.ag.tools (714)-707-4848