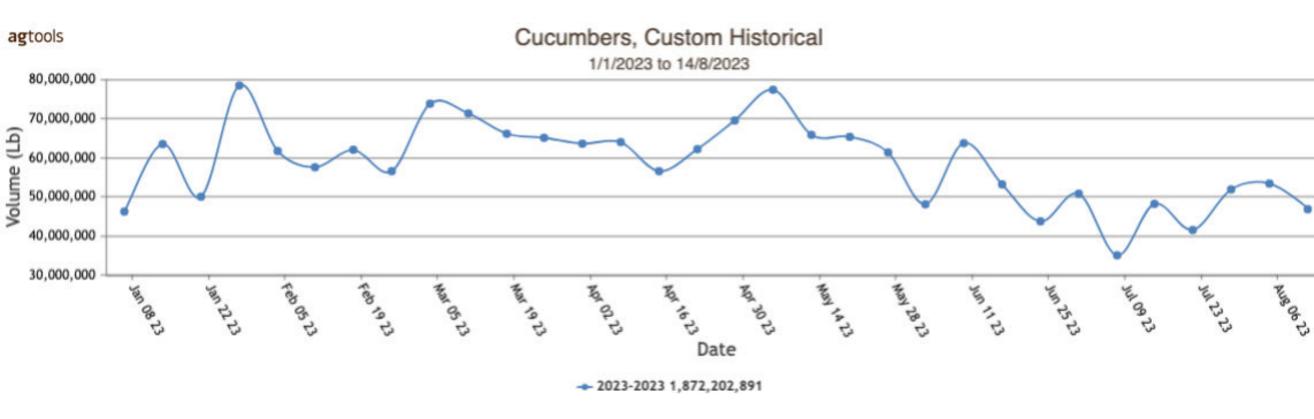

ments unless otherwise stated. Brokerage fees paid by the shipper are included in the price reported.

Source: USDA Market News Service

#### **TOMATOES, GRAPE**

MEXICO CROSSINGS THROUGH NOGALES ARIZONA Crossings 13-12-13 --- Crossings expected to decrease sharply as most shippers are finished for the season. Supplies insufficient and in too few hands to establish a market. Quality variable. Lighter crossings expected to continue through August 26. LAST REPORT

#### **TOMATOES, PLUM**

MEXICO CROSSINGS THROUGH NOGALES ARIZONA Crossings 15-7-4 --- Crossings expected to decrease sharply as most shippers are finished for the season. Supplies insufficient and in too few hands to establish a market. Quality variable. Lighter crossings expected to continue through August 26. LAST REPORT









# FOB Price - Last 30 Days



### Weather Forecast



www.ag.tools (714)-707-4848





agtools

# Squash

### Volume by Region - 2023



## FOB Price - Last 30 Days



### **Weather Forecast**



www.ag.tools (714)-707-4848

#### Monday, August 14, 2023

|                                                                             |            | МОS     | TLY     |      |      |         |                                |
|-----------------------------------------------------------------------------|------------|---------|---------|------|------|---------|--------------------------------|
|                                                                             | LOW        | HIGH    | AVERAGE | LOW  | HIGH | AVERAGE | PRICE COMMENT                  |
| MANGOES - MEXICO THRU NOGALES,