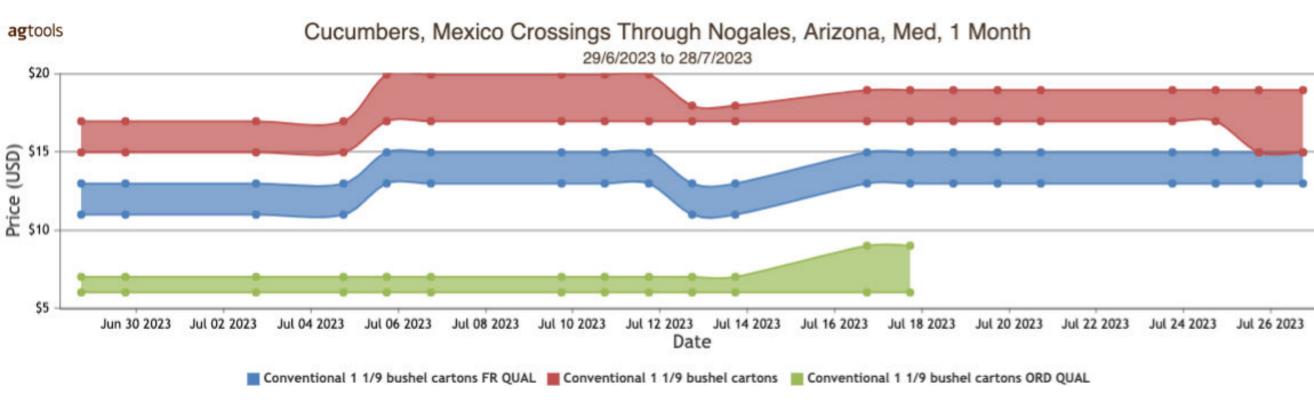

Brokerage fees paid by the shipper are included in the price reported.

Source: USDA Market News Service

#### **TOMATOES, GRAPE**

MEXICO CROSSINGS THROUGH NOGALES ARIZONA Crossings 13-12-13 --- Crossings expected to decrease sharply as most shippers are finished for the season. Supplies insufficient and in too few hands to establish a market. Quality variable. Lighter crossings expected to continue through August 26. LAST REPORT

#### **TOMATOES, PLUM**

MEXICO CROSSINGS THROUGH NOGALES ARIZONA Crossings 15-7-4 --- Crossings expected to decrease sharply as most shippers are finished for the season. Supplies insufficient and in too few hands to establish a market. Quality variable. Lighter crossings expected to continue through August 26. LAST REPORT









# FOB Price - Last 30 Days



### Weather Forecast



www.ag.tools (714)-707-4848





agtools

# Squash

### Volume by Region - 2023



## FOB Price - Last 30 Days



### **Weather Forecast**



www.ag.tools (714)-707-4848

#### Monday, August 14, 2023

|                                                                             |            | МОS     | TLY     |      |      |         |                                |
|-----------------------------------------------------------------------------|------------|---------|---------|------|------|---------|--------------------------------|
|                                                                             | LOW        | HIGH    | AVERAGE | LOW  | HIGH | AVERAGE | PRICE COMMENT                  |
| MANGOES - MEXICO THRU NOGALES, AZ