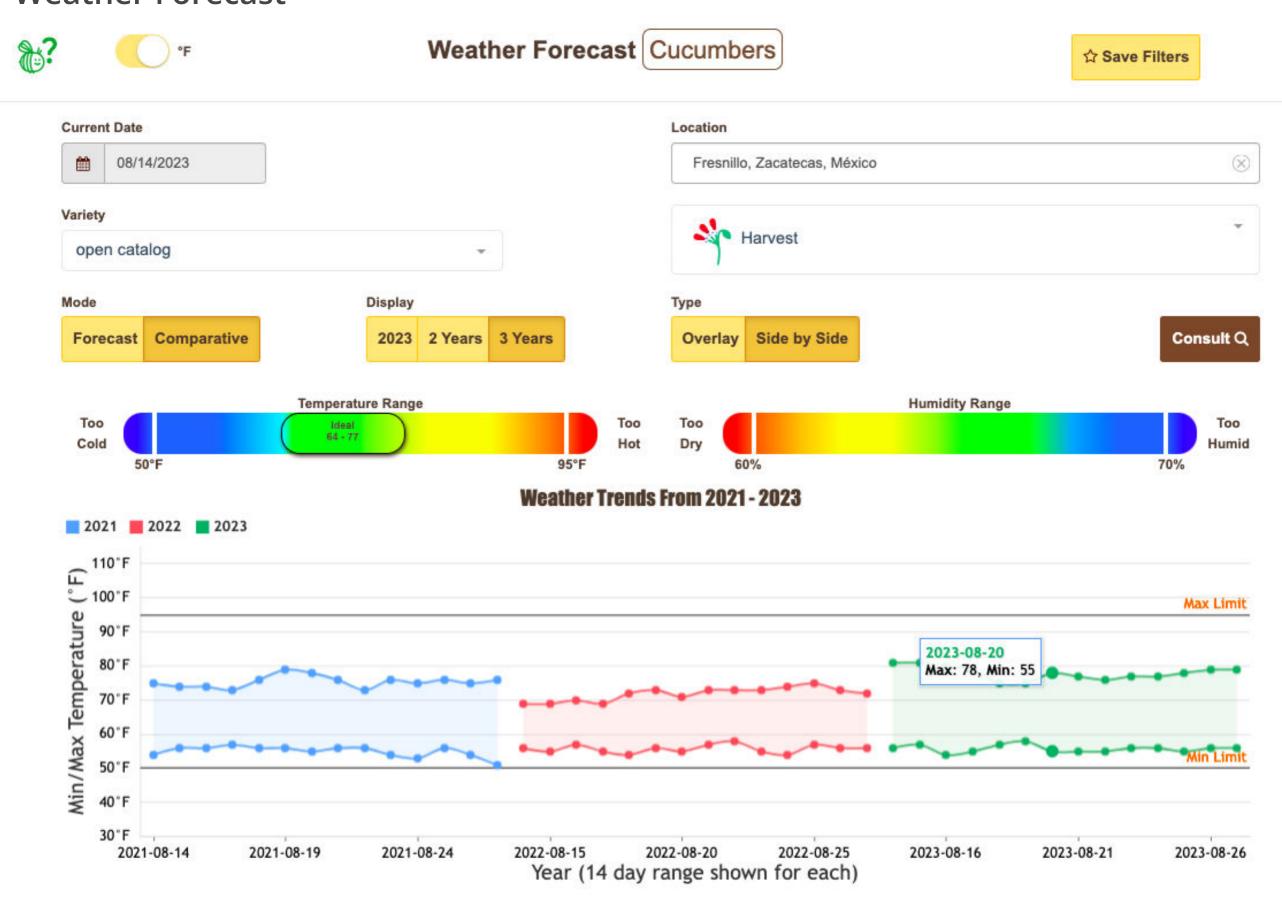

### Weather Forecast

www.ag.tools (714)-707-4848

agtools

### **Weather Forecast**

www.ag.tools (714)-707-4848