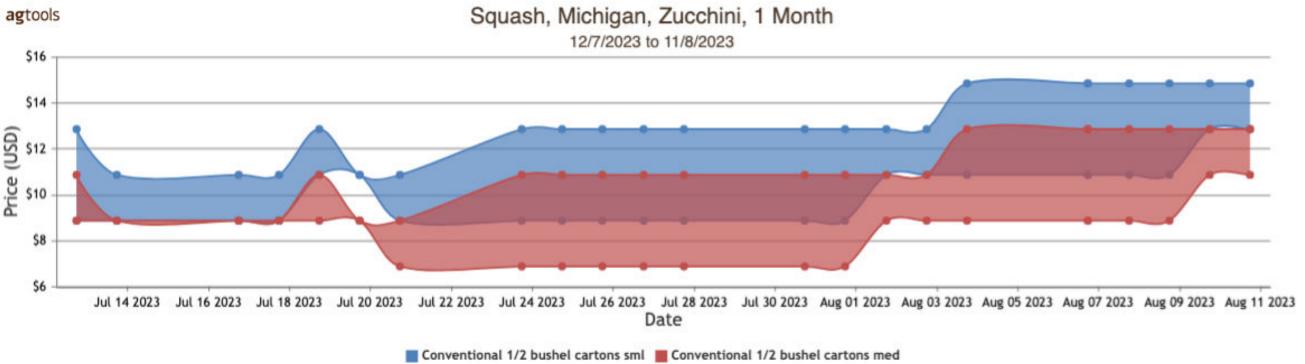

O CROSSINGS THROUGH NOGALES ARIZONA Crossings 13-12-13 --- Crossings expected to decrease sharply as most shippers are finished for the season. Supplies insufficient and in too few hands to establish a market. Quality variable. Lighter crossings expected to continue through August 26. LAST REPORT

#### **TOMATOES, PLUM**

MEXICO CROSSINGS THROUGH NOGALES ARIZONA Crossings 15-7-4 --- Crossings expected to decrease sharply as most shippers are finished for the season. Supplies insufficient and in too few hands to establish a market. Quality variable. Lighter crossings expected to continue through August 26. LAST REPORT









# FOB Price - Last 30 Days



### Weather Forecast



www.ag.tools (714)-707-4848





agtools

# Squash

### Volume by Region - 2023



## FOB Price - Last 30 Days



### **Weather Forecast**



www.ag.tools (714)-707-4848

#### Monday, August 14, 2023

|                                                                             |            | МОS     | TLY     |      |      |         |                                |
|-----------------------------------------------------------------------------|------------|---------|---------|------|------|---------|--------------------------------|
|                                                                             | LOW        | HIGH    | AVERAGE | LOW  | HIGH | AVERAGE | PRICE COMMENT                  |
| MANGOES - MEXICO THRU NOGALES, AZ                                           |            |         |         |      |      |         |                                |
| Demand: LIGHT. Market: ABOUT