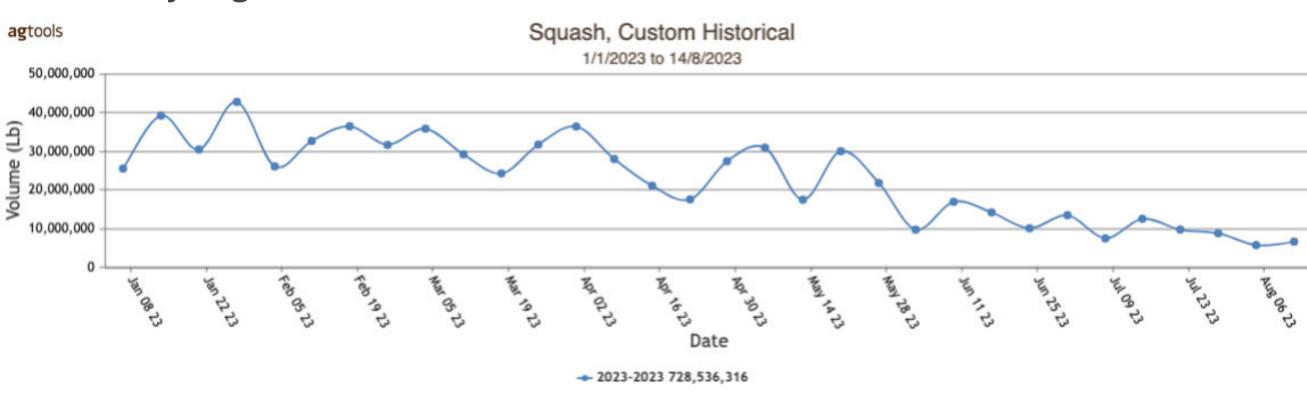

#### **TOMATOES, GRAPE**

MEXICO CROSSINGS THROUGH NOGALES ARIZONA Crossings 13-12-13 --- Crossings expected to decrease sharply as most shippers are finished for the season. Supplies insufficient and in too few hands to establish a market. Quality variable. Lighter crossings expected to continue through August 26. LAST REPORT

#### **TOMATOES, PLUM**

MEXICO CROSSINGS THROUGH NOGALES ARIZONA Crossings 15-7-4 --- Crossings expected to decrease sharply as most shippers are finished for the season. Supplies insufficient and in too few hands to establish a market. Quality variable. Lighter crossings expected to continue through August 26. LAST REPORT









# FOB Price - Last 30 Days



### Weather Forecast



www.ag.tools (714)-707-4848





agtools

# Squash

### Volume by Region - 2023



## FOB Price - Last 30 Days



### **Weather Forecast**



www.ag.tools (714)-707-4848

#### Monday, August 14, 2023

|                                                                             |            | МОS     | TLY     |      |      |         |                                |
|-----------------------------------------------------------------------------|------------|---------|---------|------|------|---------|--------------------------------|
|                                                                             | LOW        | HIGH    | AVERAGE | LOW  | HIGH | AVERAGE | PRICE COMMENT                  |
| MANGOES - MEXICO THRU NOGALES, AZ                                           |            |         |         |      |      |         |                                |