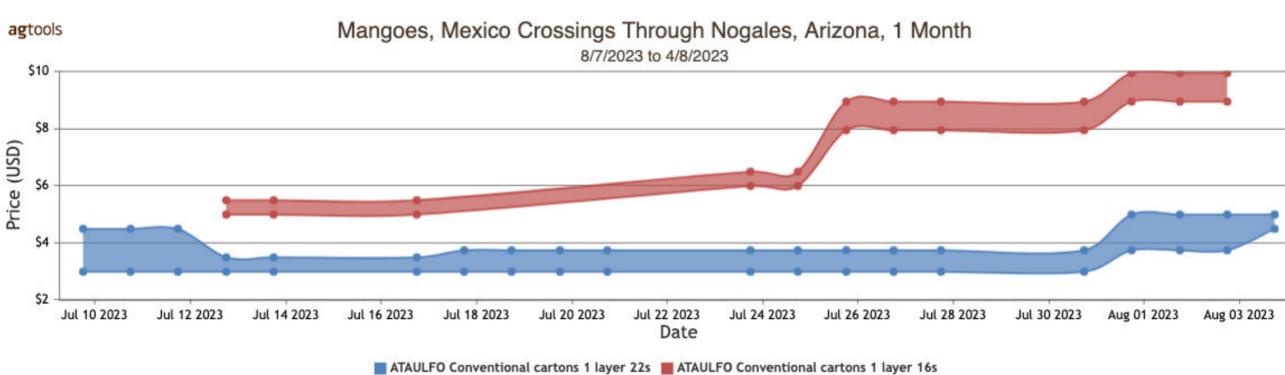

# FOB Price - Last 30 Days

## Monday, August 7, 2023

|                                                                           |           | МОS         | TLY               |             |        |         |                                                                  |
|---------------------------------------------------------------------------|-----------|-------------|-------------------|-------------|--------|---------|------------------------------------------------------------------|
|                                                                           | LOW       | HIGH        | AVERAGE           | LOW         | HIGH   | AVERAGE | PRICE COMMENT                                                    |
| MANGOES - MEXICO THRU NOGALES, AZ                                         |           |             |                   |             |        |         | _                                                                |
| Demand: MODERATE. Market: KENT 6-8S HIGHER, OTHERS ABOUT STEADY. Co       | mment: Ex | ktra servic | es included. Wide | range in qu | ality. |         |                                                                  |
| ATAULFO * 20S * ctns 1 lyr                                                |           |             |                   | 5.00        | 5.50   | 5.25    |                                                                  |
| ATAULFO * 22S * ctns 1 lyr                                                |           |             |                   | 5.00        | 5.50   | 5.25    | few 3.00                                                         |
| KENT * 6S * ctns 1 lyr                                                    |           |             |                   | 4.25        | 4.50   | 4.38    |                                                                  |
| KENT * 7S * ctns 1 lyr                                                    | 4.25      | 4.25        | 4.25              | 3.75        | 4.50   | 4.13    | few 3.00                                                         |
| KENT * 8S * ctns 1 lyr                                                    | 4.25      | 4.25        | 4.25              | 3.75        | 4.50   | 4.13    | few 3.00                                                         |
| KENT * 9S * ctns 1 lyr                                                    | 3.50      | 3.50        | 3.50              | 3.25        | 3.50   | 3.38    | few 3.00                                                         |
| KENT * 10S * ctns 1 lyr                                                   | 3.50      | 4.00        | 3.75              | 3.25        | 4.00   | 3.63    | few 3.00                                                         |
| TOMMY ATKINS * 6S * ctns 1 lyr                                            |           |             |                   |             |        |         | supplies insufficient and in too fe hands to establish a market. |
| TOMMY ATKINS * 7S * ctns 1 lyr                                            |           |             |                   |             |        |         | supplies insufficient and in too fe hands to establish a market. |
| TOMMY ATKINS * 8S * ctns 1 lyr                                            |           |             |                   |             |        |         | supplies insufficient and in too fe hands to establish a market. |
| TOMMY ATKINS * 9S * ctns 1 lyr                                            |           |             |                   |             |        |         | supplies insufficient and in too fe hands to establish a market. |
| TOMATOES, GRAPE TYPE - MEXICO THRU NOGALES, AZ                            |           |             |                   |             |        |         |                                                                  |
| Demand: MODERATE. Market: ABOUT STEADY. Comment: Extra services included. |           |             |                   |             |        |         |                                                                  |
| 20 lb ctns loose                                                          |           |             |                   | 22.95       | 24.95  | 23.95   |                                                                  |
| flats 12 1-pint cntnrs w/lids                                             |           |             |                   | 10.95       | 12.95  | 11.95   |                                                                  |
| TOMATOES, PLUM TYPE - MEXICO THRU NOGALES, AZ                             |           |             |                   |             |        |         |                                                                  |
| Demand: MODERATE. Market: LOWER. Comment: Extra services included.        |           |             |                   |             |        |         |                                                                  |
| ROMA * exlge * 25 lb ctns lse                                             | 12.95     | 12.95       | 12.95             | 12.95       | 14.95  | 13.95   | occasional higher and lower                                      |
| ROMA * LGE * 25 lb ctns lse                                               | 12.95     | 12.95       | 12.95             | 12.95       | 14.95  | 13.95   | occasional higher and lower                                      |
| ROMA * MED * 25 lb ctns lse                                               |           |             |                   |             |        |         | supplies insufficient and in too fe hands to establish a market. |

## Tuesday, August 8, 2023

|                                                                             |            | MOS     | TLY     |       |       |         |                                                                    |
|-----------------------------------------------------------------------------|------------|---------|---------|-------|-------|---------|--------------------------------------------------------------------|
|                                                                             | LOW        |         | AVERAGE | LOW   | HIGH  | AVERAGE | PRICE COMMENT                                                      |
| MANGOES - MEXICO THRU NOGALES, AZ                                           |            |         |         |       |       |         |                                                                    |
| Demand: LIGHT. Market: ABOUT STEADY. Comment: Extra services included. Wide | range in q | uality. |         |       |       |         |                                                                    |
| ATAULFO * 20S * ctns 1 lyr                                                  |            |         |         | 5.00  | 5.50  | 5.25    |                                                                    |
| ATAULFO * 22S * ctns 1 lyr                                                  |            |         |         | 5.00  | 5.50  | 5.25    | few 3.00                                                           |
| KENT * 6S * ctns 1 lyr                                                      |            |         |         | 4.25  | 4.50  | 4.38    |                                                                    |
| KENT * 7S * ctns 1 lyr                                                      | 4.25       | 4.25    | 4.25    | 3.75  | 4.50  | 4.13    | few 3.00                                                           |
| KENT * 8S * ctns 1 lyr                                                      | 4.25       | 4.25    | 4.25    | 3.75  | 4.50  | 4.13    | few 3.00                                                           |
| KENT * 9S * ctns 1 lyr                                                      | 3.50       | 3.50    | 3.50    | 3.25  | 3.50  | 3.38    | few 3.00                                                           |
| KENT * 10S * ctns 1 lyr                                                     | 3.50       | 4.00    | 3.75    | 3.25  | 4.00  | 3.63    | few 3.00                                                           |
| TOMATOES, GRAPE TYPE - MEXICO THRU NOGALES, AZ                              |            |         |         |       |       |         |                                                                    |
| Comment: Extra services included.                                           |            |         |         |       |       |         |                                                                    |
| COMMINGIAL EXITE CONTROL MIGRICAGE                                          |            |         |         |       |       |         | Lighter supplies expected to continuthrough August 19. LAST REPORT |
| 20 lb ctns loose                                                            |            |         |         |       |       |         | supplies insufficient and in too few hands to establish a market.  |
| flats 12 1-pint cntnrs w/lids                                               |            |         |         |       |       |         | supplies insufficient and in too few hands to establish a market.  |
| TOMATOES, PLUM TYPE - MEXICO THRU NOGALES, AZ                               |            |         |         |       |       |         |                                                                    |
| Demand: MODERATE. Market: ABOUT STEADY. Comment: Extra services included.   |            |         |         |       |       |         |                                                                    |
| ROMA * exlge * 25 lb ctns lse                                               | 12.95      | 12.95   | 12.95   | 12.95 | 14.95 | 13.95   | occasional higher and lower                                        |
| ROMA * LGE * 25 lb ctns lse                                                 | 12.95      | 12.95   | 12.95   | 12.95 | 14.95 | 13.95   | occasional higher and lower                                        |
| ROMA * MED * 25 lb ctns lse                                                 |            |         |         |       |       |         | supplies insufficient and in too few hands to establish a market.  |

## Wednesday, August 9, 2023

|                                                                                                        |             | MOS        | STLY                |        |      |         |                                                                       |
|--------------------------------------------------------------------------------------------------------|-------------|------------|---------------------|--------|------|---------|-----------------------------------------------------------------------|
|                                                                                                        | LOW         | HIGH       | AVERAGE             | LOW    | HIGH | AVERAGE | PRICE COMMENT                                                         |
| MANGOES - MEXICO THRU NOGALES, AZ Demand: LIGHT. Market: KENT LOWER, ATAULFO ABOUT STEADY. Comment: Ex | tra service | s included | I. Wide range in qu | ality. |      |         |                                                                       |
| ATAULFO * 20S * ctns 1 lyr                                                                             |             |            |                     | 5.00   | 5.50 | 5.25    | _                                                                     |
| ATAULFO * 22S * ctns 1 lyr                                                                             |             |            |                     | 5.00   | 5.50 | 5.25    | few 3.00                                                              |
| KENT * 6S * ctns 1 lyr                                                                                 |             |            |                     | 3.50   | 4.00 | 3.75    | few 4.50 occasional lower                                             |
| KENT * 7S * ctns 1 lyr                                                                                 |             |            |                     | 3.00   | 4.00 | 3.50    | few 4.25-4.50 occasional lower                                        |
| KENT * 8S * ctns 1 lyr                                                                                 |             |            |                     | 3.00   | 4.00 | 3.50    | few 4.25 occasional lower                                             |
| KENT * 9S * ctns 1 lyr                                                                                 |             |            |                     | 2.75   | 3.75 | 3.25    | wide range in price                                                   |
| KENT * 10S * ctns 1 lyr                                                                                |             |            |                     | 2.50   | 3.50 | 3.00    | wide range in price                                                   |
| TOMATOES, PLUM TYPE - MEXICO THRU NOGALES, AZ Comment: Extra services included.                        |             |            |                     |        |      |         | Lighter shipments expected to conti<br>through August 19. LAST REPORT |
| ROMA * exlge * 25 lb ctns lse                                                                          |             |            |                     |        |      |         | supplies insufficient and in too few hands to establish a market.     |
| ROMA * LGE * 25 lb ctns lse                                                                            |             |            |                     |        |      |         | supplies insufficient and in too few hands to establish a market.     |
| ROMA * MED * 25 lb ctns lse                                                                            |             |            |                     |        |      |         | supplies insufficient and in too few hands to establish a market.     |

## Thursday, August 10, 2023

|                                                                     | LOW       | HIGH        | AVERAGE           | LOW         | HIGH    | AVERAGE | PRICE COMMENT                  |
|---------------------------------------------------------------------|-----------|-------------|-------------------|-------------|---------|---------|--------------------------------|
| MANGOES - MEXICO THRU NOGALES, AZ                                   |           |             |                   |             |         |         |                                |
| Demand: LIGHT. Market: KENT SLIGHTLY LOWER, ATAULFO ABOUT STEADY. C | omment: E | xtra servic | es included. Wide | range in qu | uality. |         |                                |
| ATAULFO * 20S * ctns 1 lyr                                          |           |             |                   | 5.00        | 5.50    | 5.25    |                                |
| ATAULFO * 22S * ctns 1 lyr                                          |           |             |                   | 5.00        | 5.50    | 5.25    | few 3.00                       |
| KENT * 6S * ctns 1 lyr                                              |           |             |                   | 3.50        | 3.75    | 3.63    | few 4.50 occasional lower      |
| KENT * 7S * ctns 1 lyr                                              |           |             |                   | 3.00        | 3.75    | 3.38    | few 4.25-4.50 occasional lower |
| KENT * 8S * ctns 1 lyr                                              |           |             |                   | 3.00        | 3.50    | 3.25    | few 4.25 occasional lower      |
| KENT * 9S * ctns 1 lyr                                              |           |             |                   | 2.75        | 3.50    | 3.13    | wide range in price            |
| KENT * 10S * ctns 1 lyr                                             |           |             |                   | 2.50        | 3.00    | 2.75    | wide range in price            |

## Friday, August 11, 2023

|                                                                             |            | MOS     | TLY     |      |      |         |                                |
|-----------------------------------------------------------------------------|------------|---------|---------|------|------|---------|--------------------------------|
|                                                                             | LOW        | HIGH    | AVERAGE | LOW  | HIGH | AVERAGE | PRICE COMMENT                  |
| MANGOES - MEXICO THRU NOGALES, AZ                                           |            |         |         |      |      |         |                                |
| Demand: LIGHT. Market: ABOUT STEADY. Comment: Extra services included. Wide | range in c | uality. |         |      |      |         |                                |
| ATAULFO * 20S * ctns 1 lyr                                                  |            |         |         | 5.00 | 5.50 | 5.25    |                                |
| ATAULFO * 22S * ctns 1 lyr                                                  |            |         |         | 5.00 | 5.50 | 5.25    | few 3.00                       |
| KENT * 6S * ctns 1 lyr                                                      |            |         |         | 3.50 | 3.75 | 3.63    | few 4.50 occasional lower      |
| KENT * 7S * ctns 1 lyr                                                      |            |         |         | 3.00 | 3.75 | 3.38    | few 4.25-4.50 occasional lower |
| KENT * 8S * ctns 1 lyr                                                      |            |         |         | 3.00 | 3.50 | 3.25    | few 4.25 occasional lower      |
| KENT * 9S * ctns 1 lyr                                                      |            |         |         | 2.75 | 3.50 | 3.13    | wide range in price            |
| KENT * 10S * ctns 1 lyr                                                     |            |         |         | 2.50 | 3.00 | 2.75    | wide range in price            |