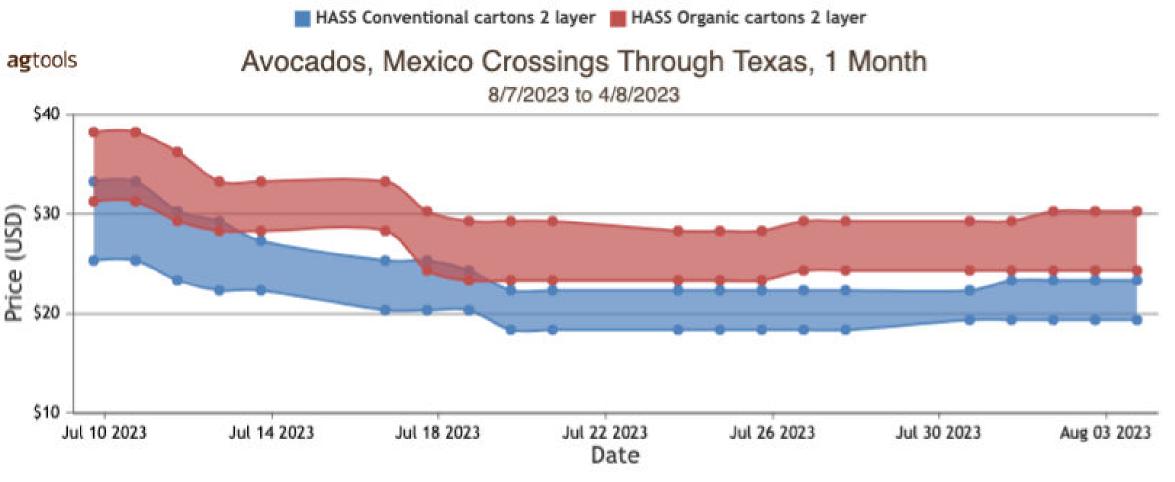

# FOB Price - Last 30 Days

## HASS Conventional cartons 2 layer 84s HASS Conventional cartons 2 layer 70s