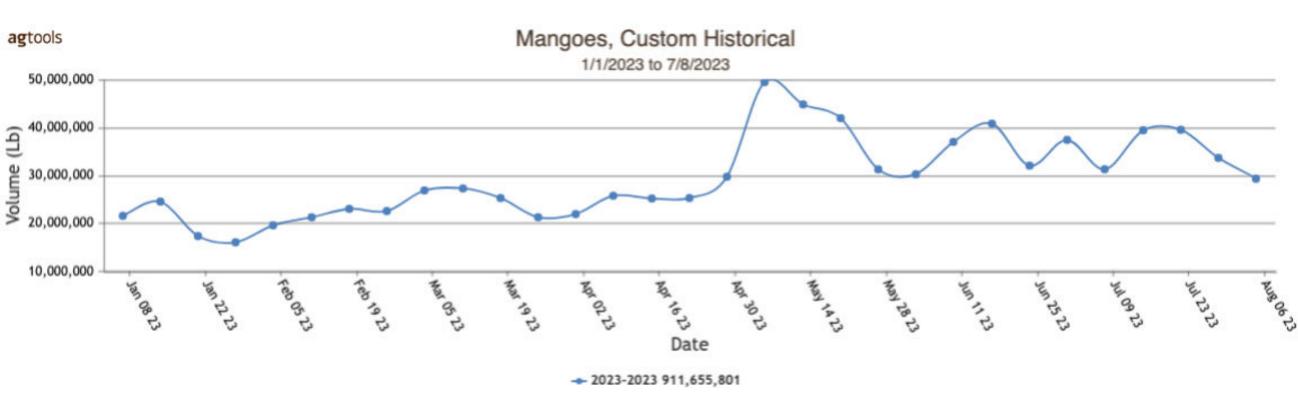

UGH NOGALES ARIZONA Crossings 13-13-12 --- Movement expected to decrease seasonally. Trading Moderate. Prices pint lower, loose slightly lower. Flats 12 1-pint containers with lids 10.95-12.95; 20 pound cartons loose 22.95-24.95. Quality variable.

#### **TOMATOES, PLUM**

MEXICO CROSSINGS THROUGH NOGALES ARIZONA Crossings 22-15-7 --- Movement expected to decrease sharply. Trading Moderate. Prices much lower. Roma 25 pound cartons loose extra large and large mostly 12.95. Quality variable.





powered by

**ag**tools

# Volume by Region - 2023



# FOB Price - Last 30 Days





## HASS Conventional cartons 2 layer 84s HASS Conventional cartons 2 layer 70s

# **Weather Forecast**





# Fresh Produce ASSOCIATION OF THE AMERICAS

powered by

# agtools

# Mangoes

# Volume by Region - 2023



# FOB Price - Last 30 Days





## **Weather Forecast**

2021-08-07

2021-08-12

2021-08-17



2022-08-13

Year (14 day range shown for each)

2022-08-18

2023-08-09

2023-08-14

2023-08-19

2022-08-08

## Monday, August 7, 2023

|                                                                           |           | МОS         | TLY               |             |        |         |                                                                  |
|---------------------------------------------------------------------------|-----------|-------------|-------------------|-------------|--------|---------|------------------------------------------------------------------|
|                                                                           | LOW       | HIGH        | AVERAGE