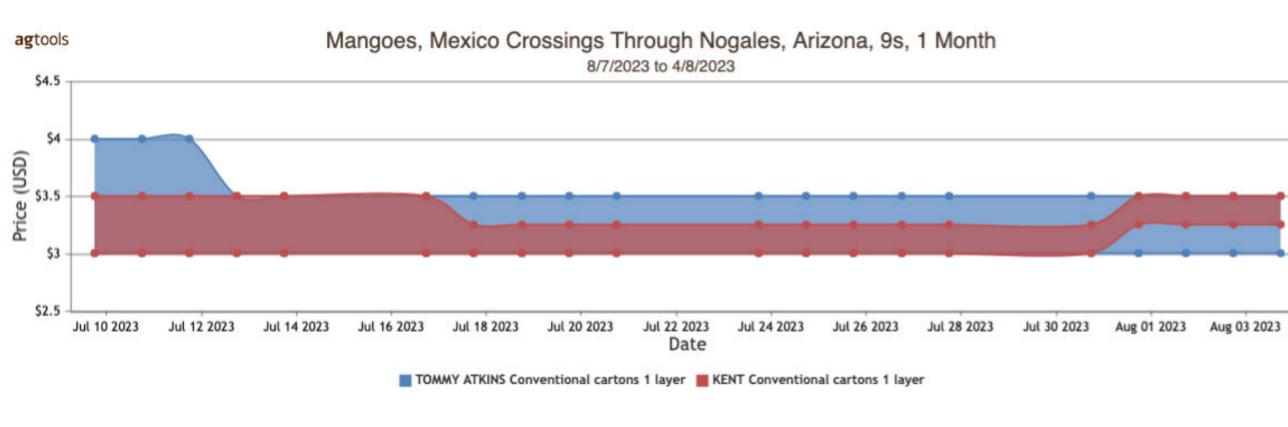

# Mangoes

# FOB Price - Last 30 Days

## Monday, August 7, 2023

|                                                                           |           | МОS         | TLY               |             |        |         |                                                                  |
|---------------------------------------------------------------------------|-----------|-------------|-------------------|-------------|--------|---------|------------------------------------------------------------------|
|                                                                           | LOW       | HIGH        | AVERAGE           | LOW         | HIGH   | AVERAGE | PRICE COMMENT                                                    |
| MANGOES - MEXICO THRU NOGALES, AZ                                         |           |             |                   |             |        |         | _                                                                |
| Demand: MODERATE. Market: KENT 6-8S HIGHER, OTHERS ABOUT STEADY. Co       | mment: Ex | ktra servic | es included. Wide | range in qu | ality. |         |                                                                  |
| ATAULFO * 20S * ctns 1 lyr                                                |           |             |                   | 5.00        | 5.50   | 5.25    |                                                                  |
| ATAULFO * 22S * ctns 1 lyr                                                |           |             |                   | 5.00        | 5.50   | 5.25    | few 3.00                                                         |
| KENT * 6S * ctns 1 lyr                                                    |           |             |                   | 4.25        | 4.50   | 4.38    |                                                                  |
| KENT * 7S * ctns 1 lyr                                                    | 4.25      | 4.25        | 4.25              | 3.75        | 4.50   | 4.13    | few 3.00                                                         |
| KENT * 8S * ctns 1 lyr                                                    | 4.25      | 4.25        | 4.25              | 3.75        | 4.50   | 4.13    | few 3.00                                                         |
| KENT * 9S * ctns 1 lyr                                                    | 3.50      | 3.50        | 3.50              | 3.25        | 3.50   | 3.38    | few 3.00                                                         |
| KENT * 10S * ctns 1 lyr                                                   | 3.50      | 4.00        | 3.75              | 3.25        | 4.00   | 3.63    | few 3.00                                                         |
| TOMMY ATKINS * 6S * ctns 1 lyr                                            |           |             |                   |             |        |         | supplies insufficient and in too fe hands to establish a market. |
| TOMMY ATKINS * 7S * ctns 1 lyr                                            |           |             |                   |             |        |         | supplies insufficient and in too fe hands to establish a market. |
| TOMMY ATKINS * 8S * ctns 1 lyr                                            |           |             |                   |             |        |         | supplies insufficient and in too fe hands to establish a market. |
| TOMMY ATKINS * 9S * ctns 1 lyr                                            |           |             |                   |             |        |         | supplies insufficient and in too fe hands to establish a market. |
| TOMATOES, GRAPE TYPE - MEXICO THRU NOGALES, AZ                            |           |             |                   |             |        |         |                                                                  |
| Demand: MODERATE. Market: ABOUT STEADY. Comment: Extra services included. |           |             |                   |             |        |         |                                                                  |
| 20 lb ctns loose                                                          |           |             |                   | 22.95       | 24.95  | 23.95   |                                                                  |
| flats 12 1-pint cntnrs w/lids                                             |           |             |                   | 10.95       | 12.95  | 11.95   |                                                                  |
| TOMATOES, PLUM TYPE - MEXICO THRU NOGALES, AZ                             |           |             |                   |             |        |         |                                                                  |
| Demand: MODERATE. Market: LOWER. Comment: Extra services included.        |           |             |                   |             |        |         |                                                                  |
| ROMA * exlge * 25 lb ctns lse                                             | 12.95     | 12.95       | 12.95             | 12.95       | 14.95  | 13.95   | occasional higher and lower                                      |
| ROMA * LGE * 25 lb ctns lse                                               | 12.95     | 12.95       | 12.95             | 12.95       | 14.95  | 13.95   | occasional higher and lower                                      |
| ROMA * MED * 25 lb ctns lse                                               |           |             |                   |             |        |         | supplies insufficient and in too fe hands to establish a market. |

## Tuesday, August 8, 2023

|                                                                             |            | MOS     | TLY     |       |       |         |                                                                    |
|-----------------------------------------------------------------------------|------------|---------|---------|-------|-------|---------|--------------------------------------------------------------------|
|                                                                             | LOW        |         | AVERAGE | LOW   | HIGH  | AVERAGE | PRICE COMMENT                                                      |
| MANGOES - MEXICO THRU NOGALES, AZ                                           |            |         |         |       |       |         |                                                                    |
| Demand: LIGHT. Market: ABOUT STEADY. Comment: Extra services included. Wide | range in q | uality. |         |       |       |         |                                                                    |
| ATAULFO * 20S * ctns 1 lyr                                                  |            |         |         | 5.00  | 5.50  | 5.25    |                                                                    |
| ATAULFO * 22S * ctns 1 lyr                                                  |            |         |         | 5.00  | 5.50  | 5.25    | few 3.00                                                           |
| KENT * 6S * ctns 1 lyr                                                      |            |         |         | 4.25  | 4.50  | 4.38    |                                                                    |
| KENT * 7S * ctns 1 lyr                                                      | 4.25       | 4.25    | 4.25    | 3.75  | 4.50  | 4.13    | few 3.00                                                           |
| KENT * 8S * ctns 1 lyr                                                      | 4.25       | 4.25    | 4.25    | 3.75  | 4.50  | 4.13    | few 3.00                                                           |
| KENT * 9S * ctns 1 lyr                                                      | 3.50       | 3.50    | 3.50    | 3.25  | 3.50  | 3.38    | few 3.00                                                           |
| KENT * 10S * ctns 1 lyr                                                     | 3.50       | 4.00    | 3.75    | 3.25  | 4.00  | 3.63    | few 3.00                                                           |
| TOMATOES, GRAPE TYPE - MEXICO THRU NOGALES, AZ                              |            |         |         |       |       |         |                                                                    |
| Comment: Extra services included.                                           |            |         |         |       |       |         |                                                                    |
| COMMINGIAL EXITE CONTROL MIGRICAGE                                          |            |         |         |       |       |         | Lighter supplies expected to continuthrough August 19. LAST REPORT |
| 20 lb ctns loose                                                            |            |         |         |       |       |         | supplies insufficient and in too few hands to establish a market.  |
| flats 12 1-pint cntnrs w/lids                                               |            |         |         |       |       |         | supplies insufficient and in too few hands to establish a market.  |
| TOMATOES, PLUM TYPE - MEXICO THRU NOGALES, AZ                               |            |         |         |       |       |         |                                                                    |
| Demand: MODERATE. Market: ABOUT STEADY. Comment: Extra services included.   |            |         |         |       |       |         |                                                                    |
| ROMA * exlge * 25 lb ctns lse                                               | 12.95      | 12.95   | 12.95   | 12.95 | 14.95 | 13.95   | occasional higher and lower                                        |
| ROMA * LGE * 25 lb ctns lse                                                 | 12.95      | 12.95   | 12.95   | 12.95 | 14.95 | 13.95   | occasional higher and lower                                        |
| ROMA * MED * 25 lb ctns lse                                                 |            |         |         |       |       |         | supplies insufficient and in too few hands to establish a market.  |

## Wednesday, August 9, 2023

|                                                                                                        |             | MOS        | STLY                |        |      |         |                                                                       |
|--------------------------------------------------------------------------------------------------------|-------------|------------|---------------------|--------|------|---------|-----------------------------------------------------------------------|
|                                                                                                        | LOW         | HIGH       | AVERAGE             | LOW    | HIGH | AVERAGE | PRICE COMMENT                                                         |
| MANGOES - MEXICO THRU NOGALES, AZ Demand: LIGHT. Market: KENT LOWER, ATAULFO ABOUT STEADY. Comment: Ex | tra service | s included | I. Wide range in qu | ality. |      |         |                                                                       |
| ATAULFO * 20S * ctns 1 lyr                                                                             |             |            |                     | 5.00   | 5.50 | 5.25    | _                                                                     |
| ATAULFO * 22S * ctns 1 lyr                                                                             |             |            |                     | 5.00   | 5.50 | 5.25    | few 3.00                                                              |
| KENT * 6S * ctns 1 lyr                                                                                 |             |            |                     | 3.50   | 4.00 | 3.75    | few 4.50 occasional lower                                             |
| KENT * 7S * ctns 1 lyr                                                                                 |             |            |                     | 3.00   | 4.00 | 3.50    | few 4.25-4.50 occasional lower                                        |
| KENT * 8S * ctns 1 lyr                                                                                 |             |            |                     | 3.00   | 4.00 | 3.50    | few 4.25 occasional lower                                             |
| KENT * 9S * ctns 1 lyr                                                                                 |             |            |                     | 2.75   | 3.75 | 3.25    | wide range in price                                                   |
| KENT * 10S * ctns 1 lyr                                                                                |             |            |                     | 2.50   | 3.50 | 3.00    | wide range in price                                                   |
| TOMATOES, PLUM TYPE - MEXICO THRU NOGALES, AZ Comment: Extra services included.                        |             |            |                     |        |      |         | Lighter shipments expected to conti<br>through August 19. LAST REPORT |
| ROMA * exlge * 25 lb ctns lse                                                                          |             |            |                     |        |      |         | supplies insufficient and in too few hands to establish a market.     |
| ROMA * LGE * 25 lb ctns lse                                                                            |             |            |                     |        |      |         | supplies insufficient and in too few hands to establish a market.     |
| ROMA * MED * 25 lb ctns lse                                                                            |             |            |                     |        |      |         | supplies insufficient and in too few hands to establish a market.     |

## Thursday, August 10, 2023

|                                                                     | LOW       | HIGH        | AVERAGE           | LOW         | HIGH    | AVERAGE | PRICE COMMENT                  |
|---------------------------------------------------------------------|-----------|-------------|-------------------|-------------|---------|---------|--------------------------------|
| MANGOES - MEXICO THRU NOGALES, AZ                                   |           |             |                   |             |         |         |                                |
| Demand: LIGHT. Market: KENT SLIGHTLY LOWER, ATAULFO ABOUT STEADY. C | omment: E | xtra servic | es included. Wide | range in qu | uality. |         |                                |
| ATAULFO * 20S * ctns 1 lyr                                          |           |             |                   | 5.00        | 5.50    | 5.25    |                                |
| ATAULFO * 22S * ctns 1 lyr                                          |           |             |                   | 5.00        | 5.50    | 5.25    | few 3.00                       |
| KENT * 6S * ctns 1 lyr                                              |           |             |                   | 3.50        | 3.75    | 3.63    | few 4.50 occasional lower      |
| KENT * 7S * ctns 1 lyr                                              |           |             |                   | 3.00        | 3.75    | 3.38    | few 4.25-4.50 occasional lower |
| KENT * 8S * ctns 1 lyr                                              |           |             |                   | 3.00        | 3.50    | 3.25    | few 4.25 occasional lower      |
| KENT * 9S * ctns 1 lyr                                              |           |             |                   | 2.75        | 3.50    | 3.13    | wide range in price            |
| KENT * 10S * ctns 1 lyr                                             |           |             |                   | 2.50        | 3.00    | 2.75    | wide range in price            |

## Friday, August 11, 2023

|                                                                             |            | MOS     | TLY     |      |      |         |                                |
|-----------------------------------------------------------------------------|------------|---------|---------|------|------|---------|--------------------------------|
|                                                                             | LOW        | HIGH    | AVERAGE | LOW  | HIGH | AVERAGE | PRICE COMMENT                  |
| MANGOES - MEXICO THRU NOGALES, AZ                                           |            |         |         |      |      |         |                                |
| Demand: LIGHT. Market: ABOUT STEADY. Comment: Extra services included. Wide | range in c | uality. |         |      |      |         |                                |
| ATAULFO * 20S * ctns 1 lyr                                                  |            |         |         | 5.00 | 5.50 | 5.25    |                                |
| ATAULFO * 22S * ctns 1 lyr                                                  |            |         |         | 5.00 | 5.50 | 5.25    | few 3.00                       |
| KENT * 6S * ctns 1 lyr                                                      |            |         |         | 3.50 | 3.75 | 3.63    | few 4.50 occasional lower      |
| KENT * 7S * ctns 1 lyr                                                      |            |         |         | 3.00 | 3.75 | 3.38    | few 4.25-4.50 occasional lower |
| KENT * 8S * ctns 1 lyr                                                      |            |         |         | 3.00 | 3.50 | 3.25    | few 4.25 occasional lower      |
| KENT * 9S * ctns 1 lyr                                                      |            |         |         | 2.75 | 3.50 | 3.13    | wide range in price            |
| KENT * 10S * ctns 1 lyr                                                     |            |         |         | 2.50 | 3.00 | 2.75    | wide range in price            |