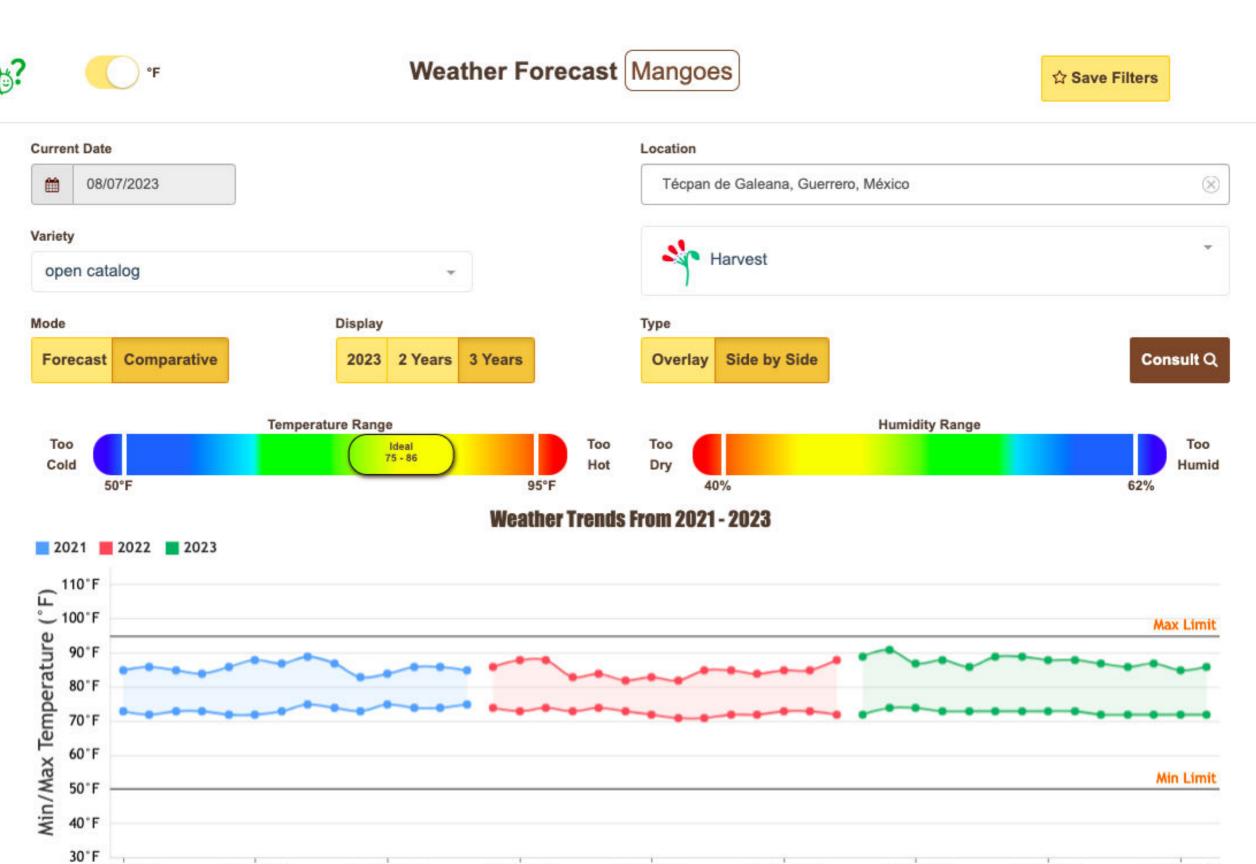

# **Weather Forecast**

## **Weather Forecast**

2021-08-07

2021-08-12

2021-08-17

2022-08-13

Year (14 day range shown for each)

2022-08-18

2023-08-09

2023-08-14

2023-08-19

2022-08-08