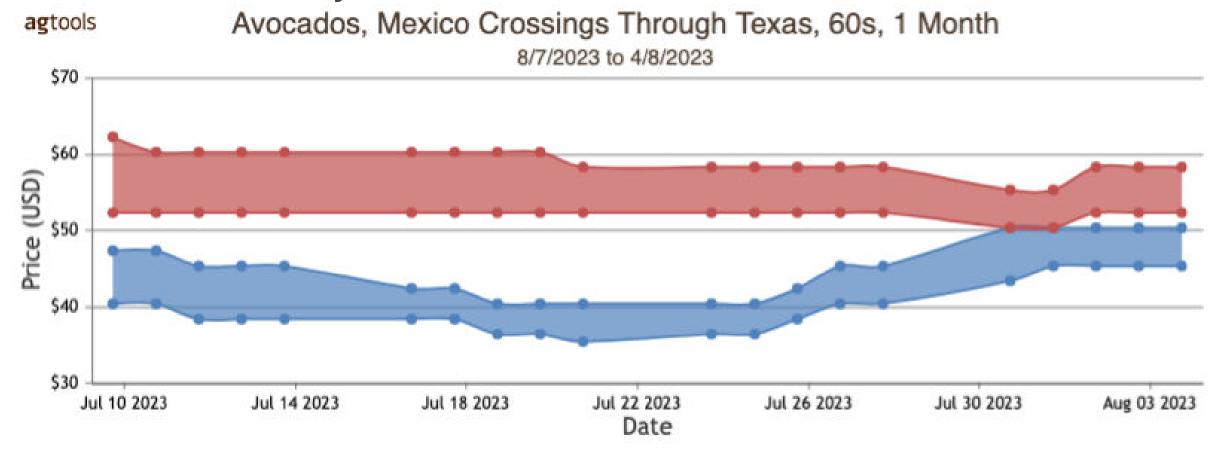

ideration is given to after-sale adjustments unless otherwise stated. Brokerage fees paid by the shipper are included in the price reported

Source: USDA Market News Service

#### TOMATOES, GRAPE

MEXICO CROSSINGS THROUGH NOGALES ARIZONA Crossings 13-13-12 --- Movement expected to decrease seasonally. Trading Moderate. Prices pint lower, loose slightly lower. Flats 12 1-pint containers with lids 10.95-12.95; 20 pound cartons loose 22.95-24.95. Quality variable.

#### **TOMATOES, PLUM**

MEXICO CROSSINGS THROUGH NOGALES ARIZONA Crossings 22-15-7 --- Movement expected to decrease sharply. Trading Moderate. Prices much lower. Roma 25 pound cartons loose extra large and large mostly 12.95. Quality variable.





powered by

**ag**tools

# Volume by Region - 2023



# FOB Price - Last 30 Days





## HASS Conventional cartons 2 layer 84s HASS Conventional cartons 2 layer 70s

# **Weather Forecast**





# Fresh Produce ASSOCIATION OF THE AMERICAS

powered by

# agtools

# Mangoes

# Volume by Region - 2023



# FOB Price - Last 30 Days





## **Weather Forecast**

2021-08-07

2021-08-12

2021-08-17



2022-08-13

Year (14 day range shown for each)

2022-08-18

2023-08-09

2023-08-14

2023-08-19

2022-08-08

## Monday, August 7, 2023

|                                                                           |           | МОS         | TLY               |             |        |         |                                                                  |
|---------------------------------------------------------------------------|-----------|-------------|-------------------|---