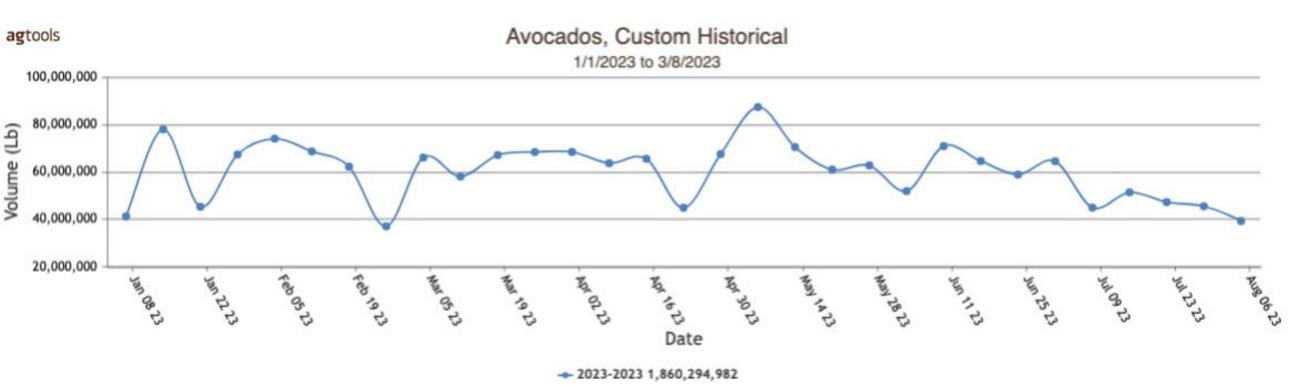

s or other incentives. No consideration is given to after-sale adjustments unless otherwise stated. Brokerage fees paid by the shipper are included in the price reported

Source: USDA Market News Service

#### TOMATOES, GRAPE

MEXICO CROSSINGS THROUGH NOGALES ARIZONA Crossings 13-13-12 --- Movement expected to decrease seasonally. Trading Moderate. Prices pint lower, loose slightly lower. Flats 12 1-pint containers with lids 10.95-12.95; 20 pound cartons loose 22.95-24.95. Quality variable.

#### **TOMATOES, PLUM**

MEXICO CROSSINGS THROUGH NOGALES ARIZONA Crossings 22-15-7 --- Movement expected to decrease sharply. Trading Moderate. Prices much lower. Roma 25 pound cartons loose extra large and large mostly 12.95. Quality variable.





powered by

**ag**tools

# Volume by Region - 2023



# FOB Price - Last 30 Days





## HASS Conventional cartons 2 layer 84s HASS Conventional cartons 2 layer 70s

# **Weather Forecast**





# Fresh Produce ASSOCIATION OF THE AMERICAS

powered by

# agtools

# Mangoes

# Volume by Region - 2023



# FOB Price - Last 30 Days





## **Weather Forecast**

2021-08-07

2021-08-12

2021-08-17



2022-08-13

Year (14 day range shown for each)

2022-08-18

2023-08-09

2023-08-14

2023-08-19

2022-08-08

## Monday, August 7, 2023

|                                                                           |           | МОS         | TLY               |             |        |         |                                                                  |
|---------------------------------------------------------------------------|-----------|-------