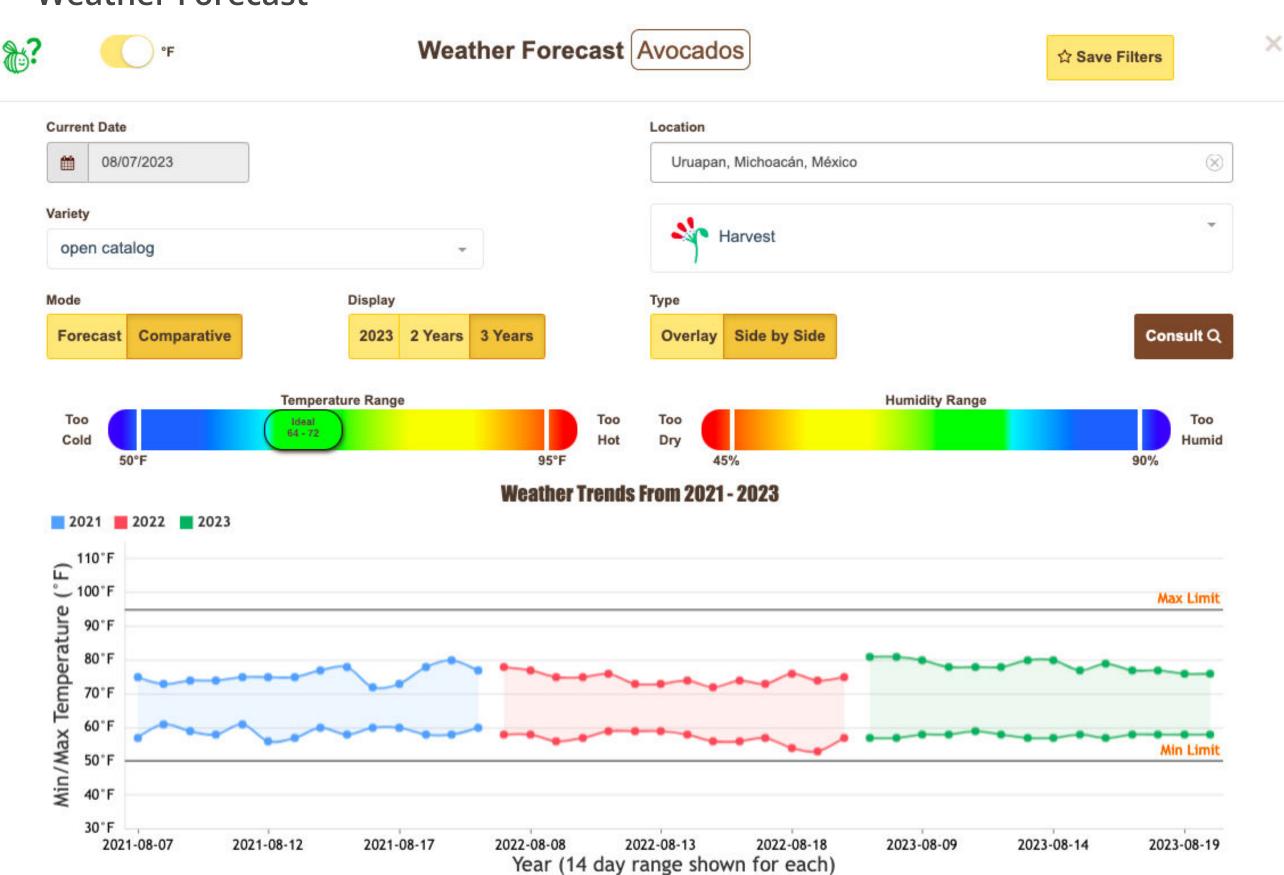

# **Weather Forecast**

## **Weather Forecast**

2021-08-07

2021-08-12

2021-08-17

2022-08-13

Year (14 day range shown for each)

2022-08-18

2023-08-09

2023-08-14

2023-08-19

2022-08-08