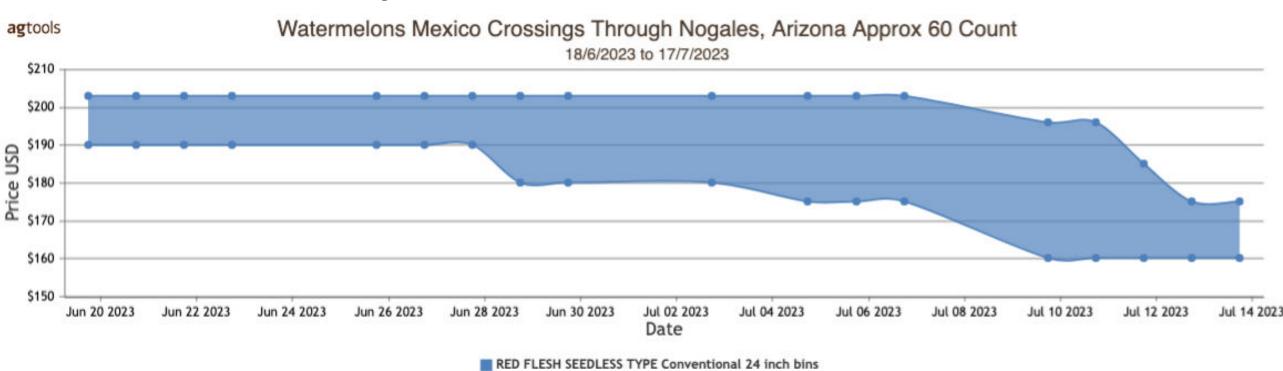

#### **WATERMELONS**

MEXICO CROSSINGS THROUGH NOGALES ARIZONA Crossings 358-284-76 --- Seedless 282-76-2, Miniature 2-0-0, Seeded #-0-0--- Movement expected to decrease sharply. Trading Moderate. Prices Slightly Lower. Red Flesh Seedless 24 inch bins approximately 35-60 counts 160.00-175.00. Quality variable. (# less than 50,000 lbs)