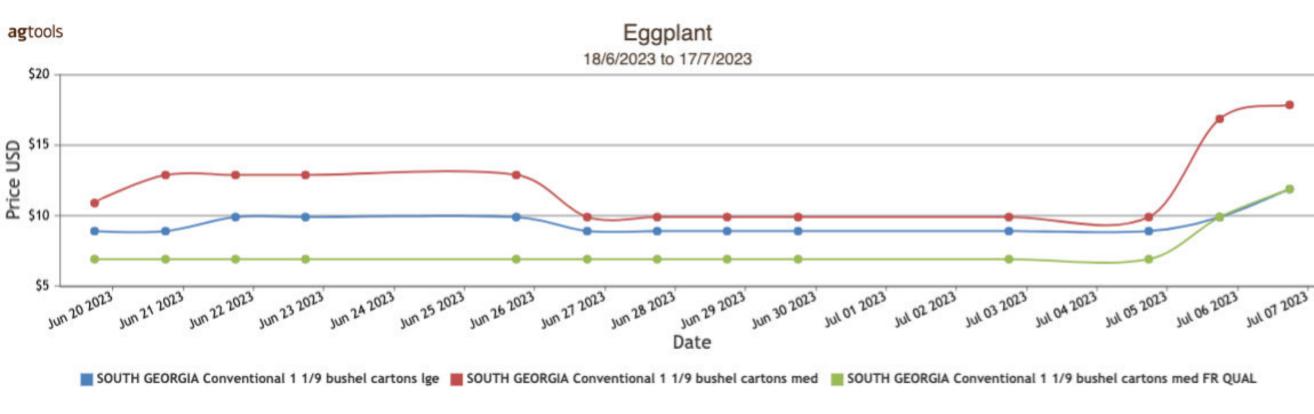

mostly 185.00-190.00, approximately 60 count mostly 165.00-175.00. Quality generally good.





agtools

# Volume by Region - 2023



# FOB Price - Last 30 Days



Weather Forecast | Watermelons ☆ Save Filters Location **Current Date** (X) 07/17/2023 San Joaquín, California, EE. UU. Variety Harvest open catalog Mode Display Type Side by Side Comparative 2023 2 Years 3 Years Overlay Consult Q Temperature Range Too Too Cold Hot 65°F 95°F Weather Trends From 2021 - 2023 2021 2022 2023 130°F Min/Max Temperature (°F) 120°F 110°F 100°F Max Limit 90°F 80°F 70°F 50°F 40°F 2022-07-23 2021-07-17 2021-07-22 2021-07-27 2022-07-18 2022-07-28 2023-07-19 2023-07-24 2023-07-29 Year (14 day range shown for each)

www.ag.tools (714)-707-4848







# Volume by Region - 2023



## FOB Price - Last 30 Days



### **Weather Forecast**



### Monday, July 17, 2023

|                                                                   |                    | MOS         | TLY               |              |           |                 |                                    |
|-------------------------------------------------------------------|--------------------|-------------|-------------------|--------------|-----------|-----------------|------------------------------------|
|                                                                   | LOW                | HIGH        | AVERAGE           | LOW          | HIGH      | AVERAGE         | PRICE COMMENT                      |
| CUCUMBERS - MEXICO THRU NOGALES, AZ                               |                    |             |