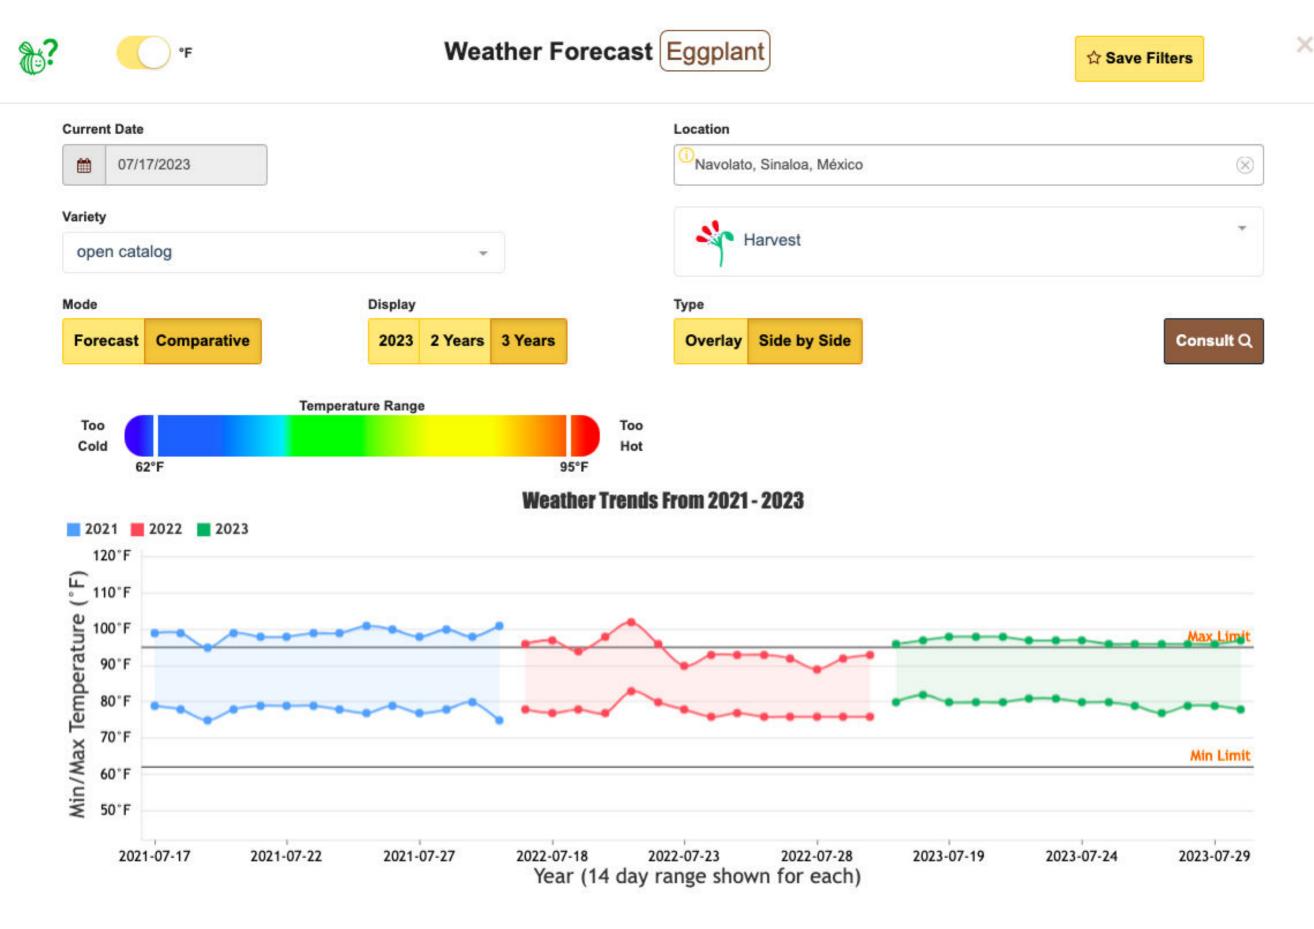

ximately 60 count mostly 165.00-175.00. Quality generally good.





agtools

# Volume by Region - 2023



# FOB Price - Last 30 Days



Weather Forecast | Watermelons ☆ Save Filters Location **Current Date** (X) 07/17/2023 San Joaquín, California, EE. UU. Variety Harvest open catalog Mode Display Type Side by Side Comparative 2023 2 Years 3 Years Overlay Consult Q Temperature Range Too Too Cold Hot 65°F 95°F Weather Trends From 2021 - 2023 2021 2022 2023 130°F Min/Max Temperature (°F) 120°F 110°F 100°F Max Limit 90°F 80°F 70°F 50°F 40°F 2022-07-23 2021-07-17 2021-07-22 2021-07-27 2022-07-18 2022-07-28 2023-07-19 2023-07-24 2023-07-29 Year (14 day range shown for each)

www.ag.tools (714)-707-4848







# Volume by Region - 2023



## FOB Price - Last 30 Days



### **Weather Forecast**



### Monday, July 17, 2023

|                                                                   |                    | MOS         | TLY               |              |           |                 |                                    |
|-------------------------------------------------------------------|--------------------|-------------|-------------------|--------------|-----------|-----------------|------------------------------------|
|                                                                   | LOW                | HIGH        | AVERAGE           | LOW          | HIGH      | AVERAGE         | PRICE COMMENT                      |
| CUCUMBERS - MEXICO THRU NOGALES, AZ                               |                    |             |                   |              |