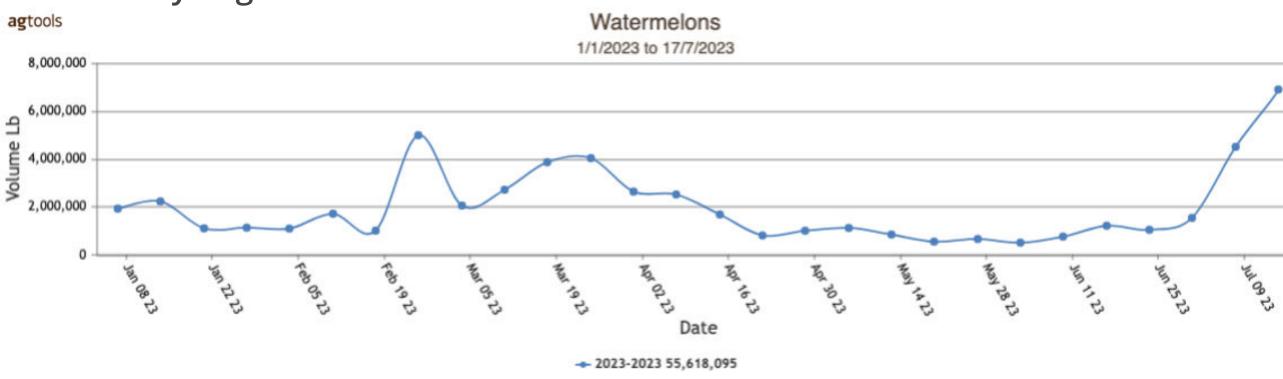

large and large 16.00-19.00, medium 15.00-17.00. Quality generally good.

#### **WATERMELONS**

MEXICO CROSSINGS THROUGH NOGALES ARIZONA Crossings 358-284-76 --- Seedless 282-76-2, Miniature 2-0-0, Seeded #-0-0--- Movement expected to decrease sharply. Trading Moderate. Prices Slightly Lower. Red Flesh Seedless 24 inch bins approximately 35-60 counts 160.00-175.00. Quality variable. (# less than 50,000 lbs)

MEXICO CROSSINGS THROUGH TEXAS Crossings 11-51-69 --- Movement expected to increase. Trading Moderate. Prices 60 count slightly lower, others generally unchanged. Red Flesh Seedless 24 inch bins approximately 35 count mostly 185.00, approximately 45 count mostly 185.00-190.00, approximately 60 count mostly 165.00-175.00. Quality generally good.





agtools

# Volume by Region - 2023



# FOB Price - Last 30 Days



Weather Forecast | Watermelons ☆ Save Filters Location **Current Date** (X) 07/17/2023 San Joaquín, California, EE. UU. Variety Harvest open catalog Mode Display Type Side by Side Comparative 2023 2 Years 3 Years Overlay Consult Q Temperature Range Too Too Cold Hot 65°F 95°F Weather Trends From 2021 - 2023 2021 2022 2023 130°F Min/Max Temperature (°F) 120°F 110°F 100°F Max Limit 90°F 80°F 70°F 50°F 40°F 2022-07-23 2021-07-17 2021-07-22 2021-07-27 2022-07-18 2022-07-28 2023-07-19 2023-07-24 2023-07-29 Year (14 day range shown for each)

www.ag.tools (714)-707-4848







# Volume by Region - 2023



## FOB Price - Last 30 Days



### **Weather Forecast**



### Monday, July 17, 2023

|                                                                   |