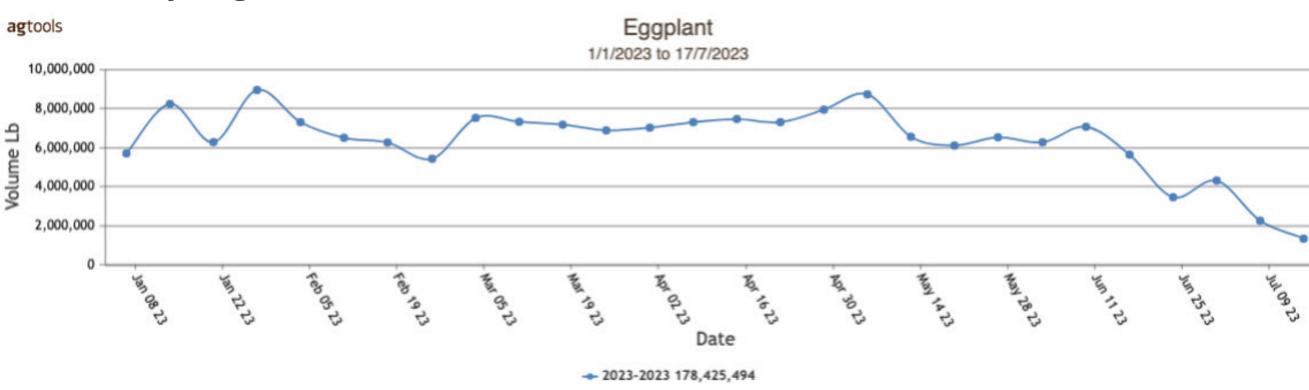

185.00, approximately 45 count mostly 185.00-190.00, approximately 60 count mostly 165.00-175.00. Quality generally good.





agtools

# Volume by Region - 2023



# FOB Price - Last 30 Days



Weather Forecast | Watermelons ☆ Save Filters Location **Current Date** (X) 07/17/2023 San Joaquín, California, EE. UU. Variety Harvest open catalog Mode Display Type Side by Side Comparative 2023 2 Years 3 Years Overlay Consult Q Temperature Range Too Too Cold Hot 65°F 95°F Weather Trends From 2021 - 2023 2021 2022 2023 130°F Min/Max Temperature (°F) 120°F 110°F 100°F Max Limit 90°F 80°F 70°F 50°F 40°F 2022-07-23 2021-07-17 2021-07-22 2021-07-27 2022-07-18 2022-07-28 2023-07-19 2023-07-24 2023-07-29 Year (14 day range shown for each)

www.ag.tools (714)-707-4848







# Volume by Region - 2023



## FOB Price - Last 30 Days



### **Weather Forecast**



### Monday, July 17, 2023

|                                                                   |                    | MOS         | TLY               |              |           |                 |                                    |
|-------------------------------------------------------------------|--------------------|-------------|-------------------|--------------|-----------|-----------------|------------------------------------|
|                                                                   | LOW                | HIGH        | AVERAGE           | LOW          | HIGH      | AVERAGE         | PRICE COMMENT                      |
| CUCUMBERS - MEXICO THRU NOGALES, AZ                               |                    |