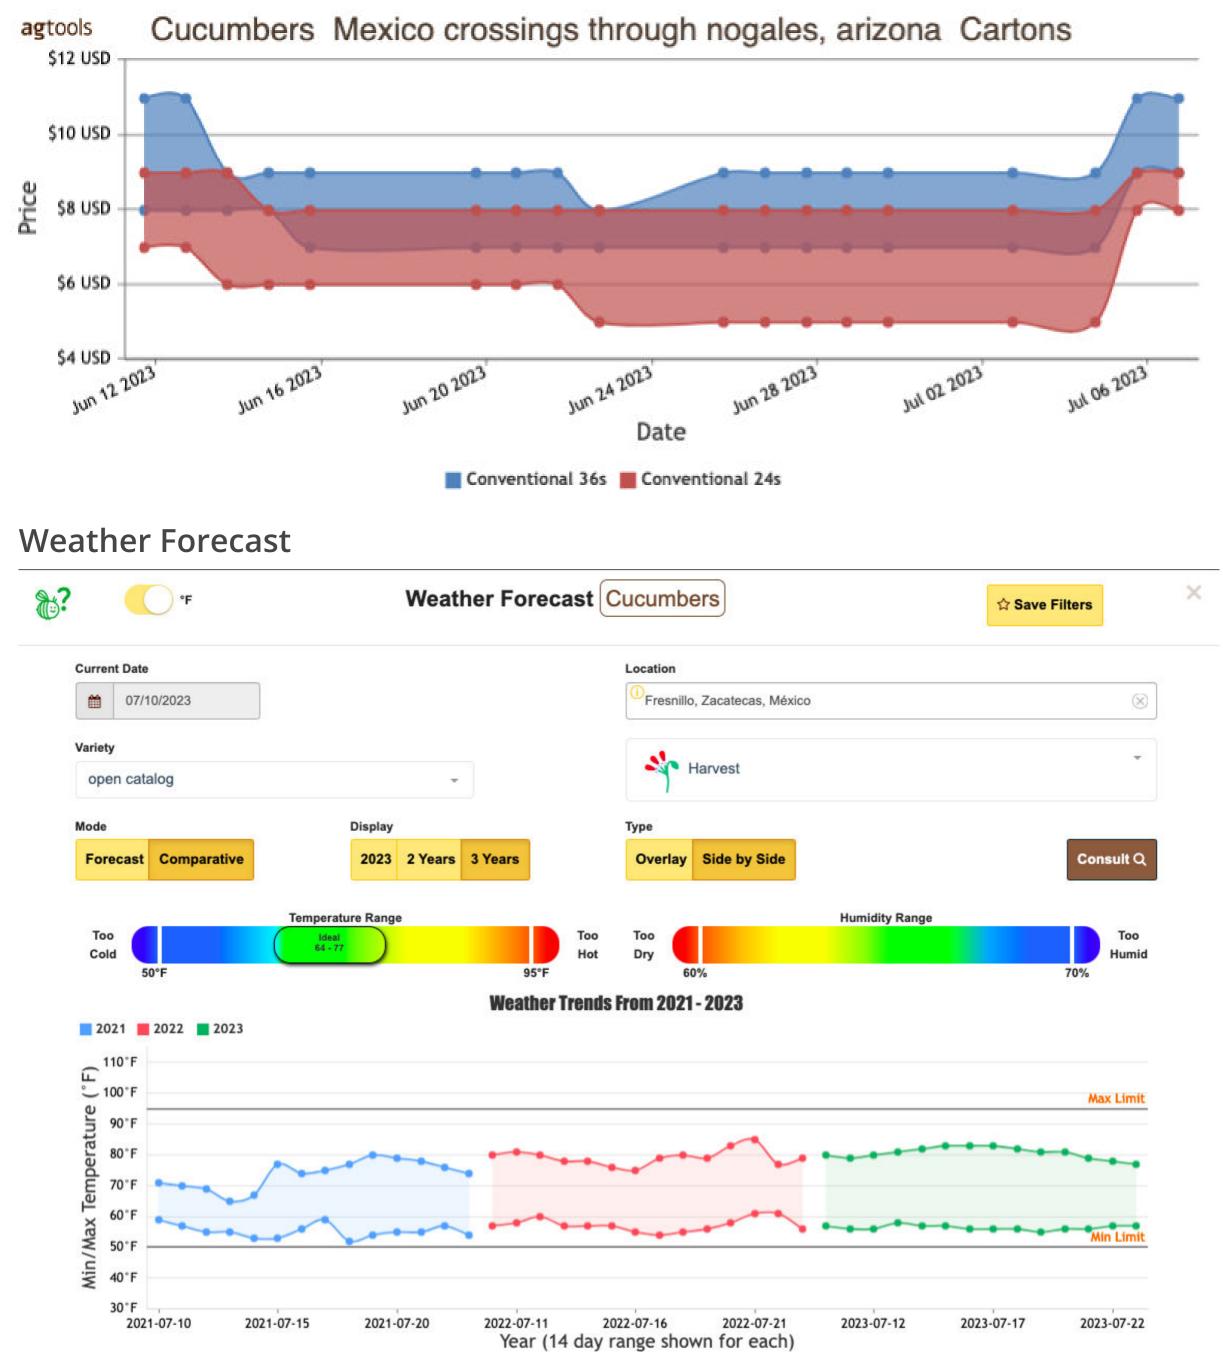

#### **CUCUMBERS**

MEXICO CROSSINGS THROUGH NOGALES ARIZONA Crossings 144-94-117 --- Movement expected to decrease seasonally. Trading early slow, late moderate. Prices medium higher, others much higher. 1 1/9 bushel cartons medium 16.95-19.95, fair quality 12.95-14.95, ordinary quality mostly 5.95-6.95; large 14.95-16.95. Cartons 24s 7.95-8.95, 36s 8.95-10.95. Quality variable.