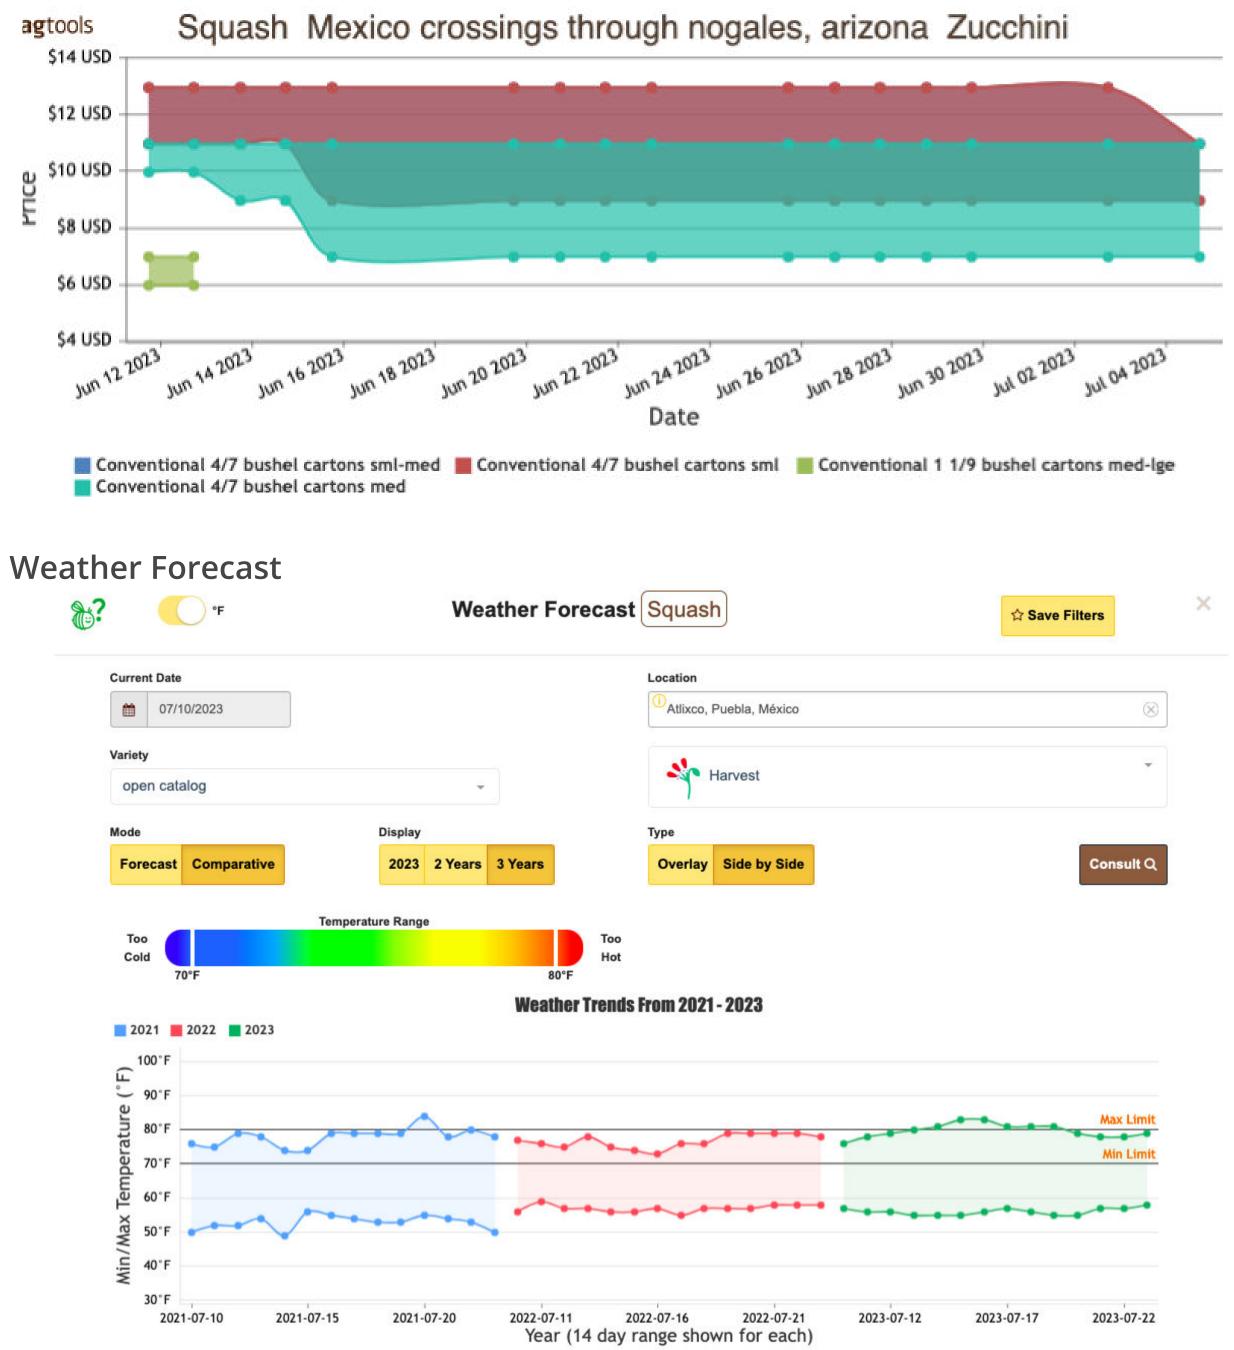

#### SQUASH

MEXICO CROSSINGS THROUGH NOGALES ARIZONA Crossings 73-95-41 --- Crossings expected to decrease sharply as most shippers are finished for the season. 2/3 cartons supplies insufficient and in too few hands to establish a market. Quality variable. Lighter crossings expected to continue through July 22. LAST REPORT