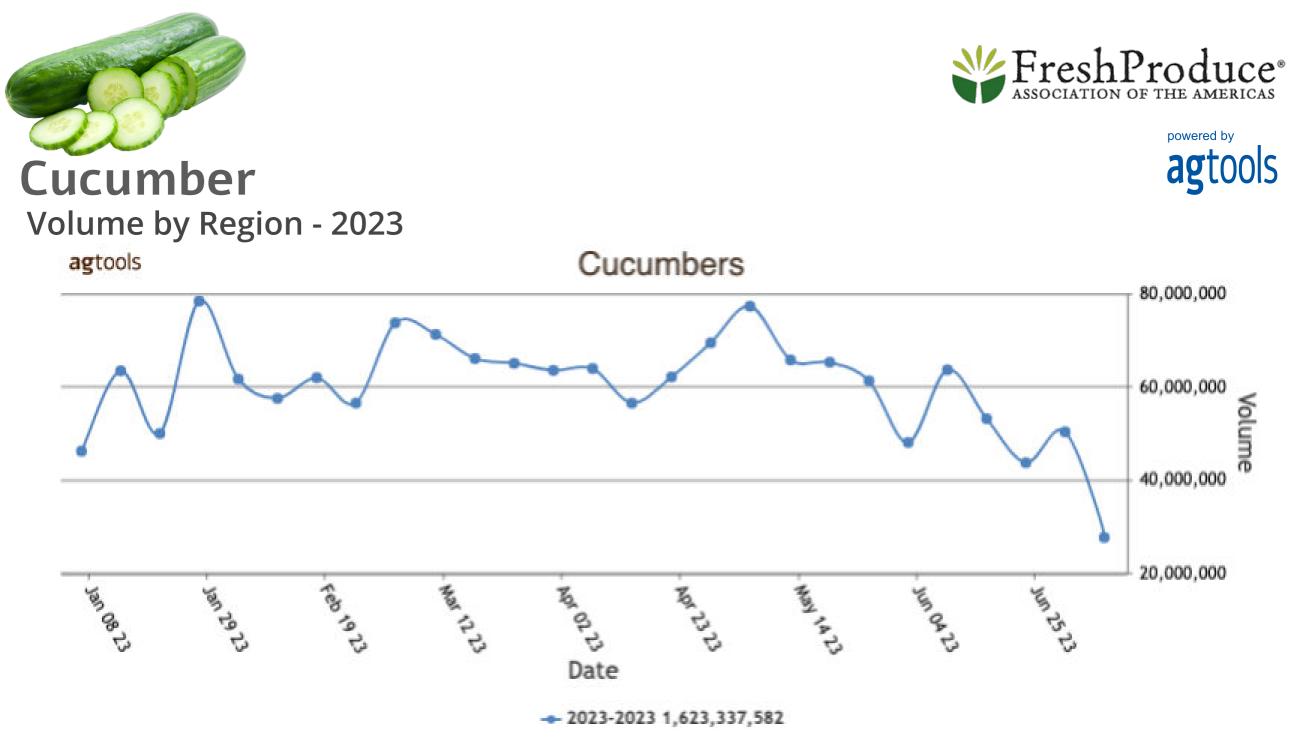

#### **CUCUMBERS**

MEXICO CROSSINGS THROUGH NOGALES ARIZONA Crossings 144-94-117 --- Movement expected to decrease seasonally. Trading early slow, late moderate. Prices medium higher, others much higher. 1 1/9 bushel cartons medium 16.95-19.95, fair quality 12.95-14.95, ordinary quality mostly 5.95-6.95; large 14.95-16.95. Cartons 24s 7.95-8.95, 36s 8.95-10.95. Quality variable.