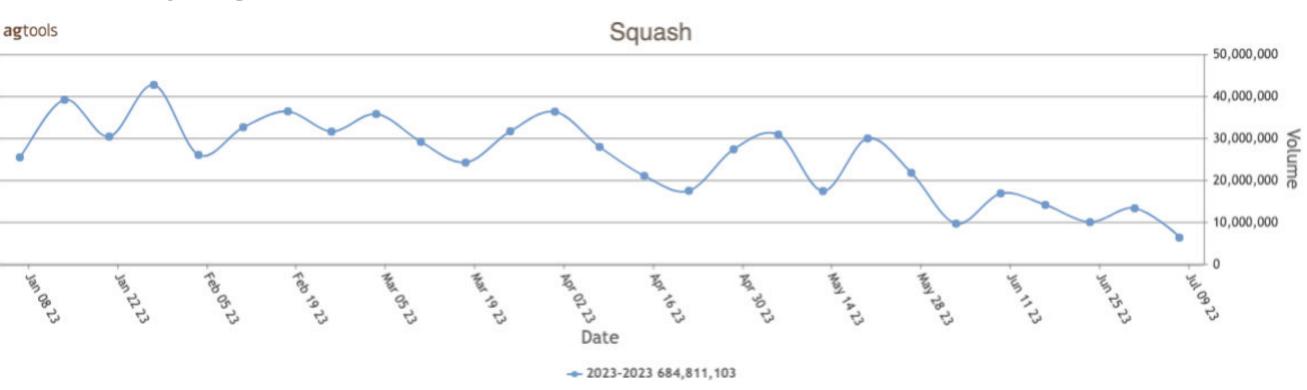

#### SQUASH

MEXICO CROSSINGS THROUGH NOGALES ARIZONA Crossings 73-95-41 --- Crossings expected to decrease sharply as most shippers are finished for the season. 2/3 cartons supplies insufficient and in too few hands to establish a market. Quality variable. Lighter crossings expected to continue through July 22. LAST REPORT