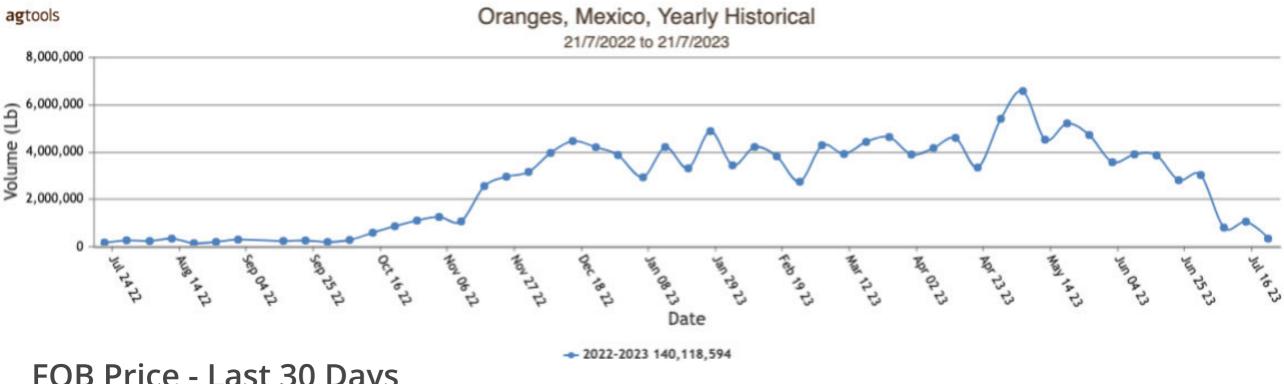

.95; 20 pound cartons loose 24.95-26.95. Quality generally good.

#### **TOMATOES, PLUM**

MEXICO CROSSINGS THROUGH NOGALES ARIZONA Crossings 55-44\*-22 --- Movement expected to decrease seasonally. Trading early active, late moderate. Prices Higher. Roma 25 pound cartons loose extra large, large and medium 16.95-18.95. Quality generally good. (\* revised)

#### **WATERMELONS**

MEXICO CROSSINGS THROUGH NOGALES ARIZONA Crossings seedless 76-2-2 --- Movement expected to decrease sharply. Trading early moderate, late slow. Prices Slightly Lower. Red Flesh Seedless 24 inch bins approximately 35-60 counts 150.00-170.00. Quality variable.





# agtools

# Lemons

# Volume by Region - 2023



# FOB Price - Last 30 Days



#### **Weather Forecast**









# **Oranges**Volume by Region - 2023



# FOB Price - Last 30 Days



#### Weather Forecast



#### Monday, July 24, 2023

|                                                                          |              | MOS         |                   |       |       |         |                            |
|--------------------------------------------------------------------------|--------------|-------------|-------------------|-------|-------|---------|----------------------------|
|                                                                          | LOW          | HIGH        | AVERAGE           | LOW   | HIGH  | AVERAGE | PRICE COMMENT              |
| CUCUMBERS - MEXICO THRU NOGALES, AZ                                      |              |             |                   |       |       |         |