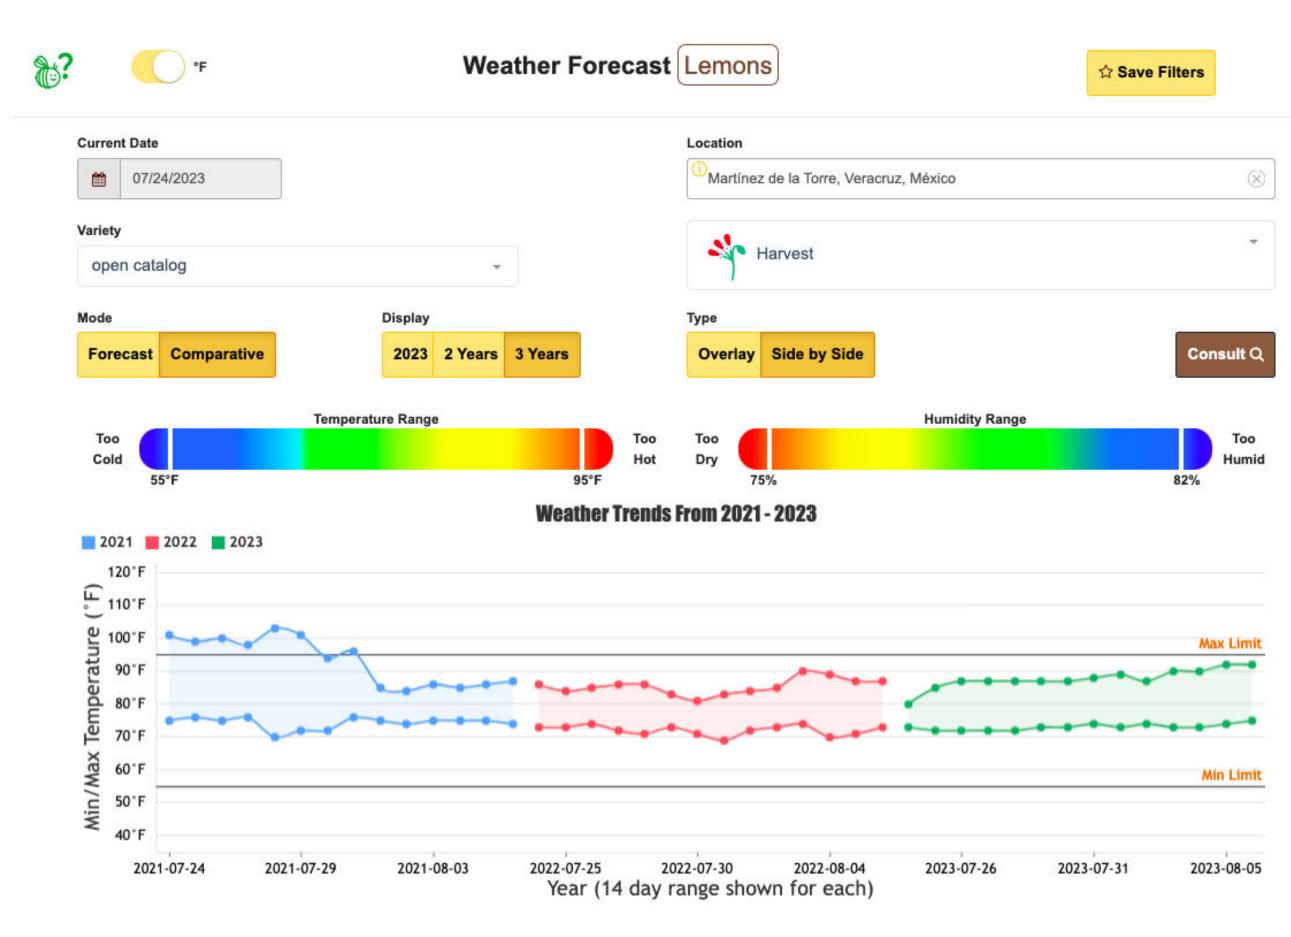

Flats 12 1-pint containers with lids mostly 14.95; 20 pound cartons loose 24.95-26.95. Quality generally good.

#### **TOMATOES, PLUM**

MEXICO CROSSINGS THROUGH NOGALES ARIZONA Crossings 55-44\*-22 --- Movement expected to decrease seasonally. Trading early active, late moderate. Prices Higher. Roma 25 pound cartons loose extra large, large and medium 16.95-18.95. Quality generally good. (\* revised)

#### **WATERMELONS**

MEXICO CROSSINGS THROUGH NOGALES ARIZONA Crossings seedless 76-2-2 --- Movement expected to decrease sharply. Trading early moderate, late slow. Prices Slightly Lower. Red Flesh Seedless 24 inch bins approximately 35-60 counts 150.00-170.00. Quality variable.





# agtools

# Lemons

# Volume by Region - 2023



# FOB Price - Last 30 Days



#### **Weather Forecast**









# **Oranges**Volume by Region - 2023



# FOB Price - Last 30 Days



#### Weather Forecast



#### Monday, July 24, 2023

|                                                                          |              | MOS         |                   |       |       |         |                            |
|--------------------------------------------------------------------------|--------------|-------------|-------------------|-------|-------|---------|----------------------------|
|                                                                          | LOW          | HIGH        | AVERAGE           | LOW   | HIGH  | AVERAGE | PRICE COMMENT              |
| CUCUMBERS - MEXICO THRU NOGALES, AZ                                      |              |             |                   |