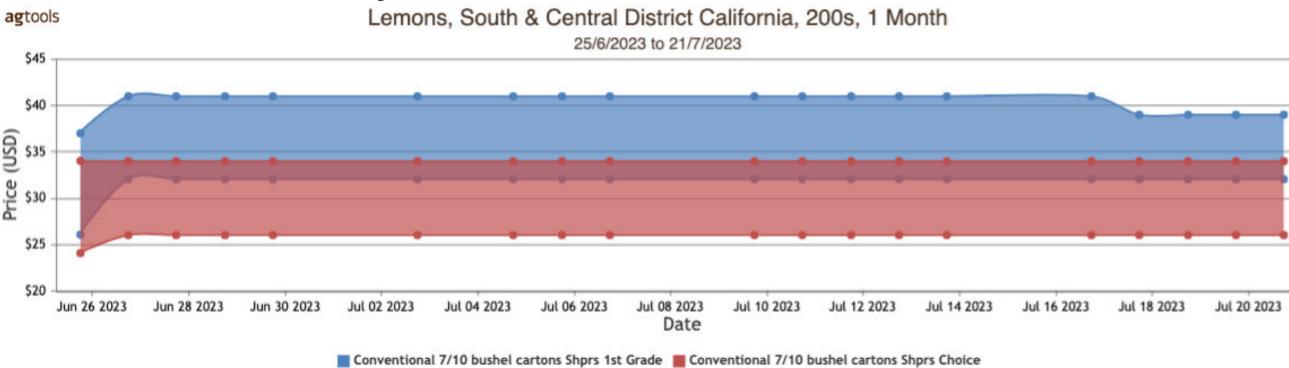

, loose generally unchanged. Flats 12 1-pint containers with lids mostly 14.95; 20 pound cartons loose 24.95-26.95. Quality generally good.

#### **TOMATOES, PLUM**

MEXICO CROSSINGS THROUGH NOGALES ARIZONA Crossings 55-44\*-22 --- Movement expected to decrease seasonally. Trading early active, late moderate. Prices Higher. Roma 25 pound cartons loose extra large, large and medium 16.95-18.95. Quality generally good. (\* revised)

#### **WATERMELONS**

MEXICO CROSSINGS THROUGH NOGALES ARIZONA Crossings seedless 76-2-2 --- Movement expected to decrease sharply. Trading early moderate, late slow. Prices Slightly Lower. Red Flesh Seedless 24 inch bins approximately 35-60 counts 150.00-170.00. Quality variable.





# agtools

# Lemons

# Volume by Region - 2023



# FOB Price - Last 30 Days



#### **Weather Forecast**









# **Oranges**Volume by Region - 2023



# FOB Price - Last 30 Days



#### Weather Forecast



#### Monday, July 24, 2023

|                                                                          |              | MOS         |                   |       |       |         |                            |
|--------------------------------------------------------------------------|--------------|-------------|-------------------|-------|-------|---------|----------------------------|
|                                                                          | LOW          | HIGH        | AVERAGE           | LOW   | HIGH  | AVERAGE | PRICE COMMENT              |
| CUCUMBERS - MEXICO THRU NOGALES, AZ                                      |              |