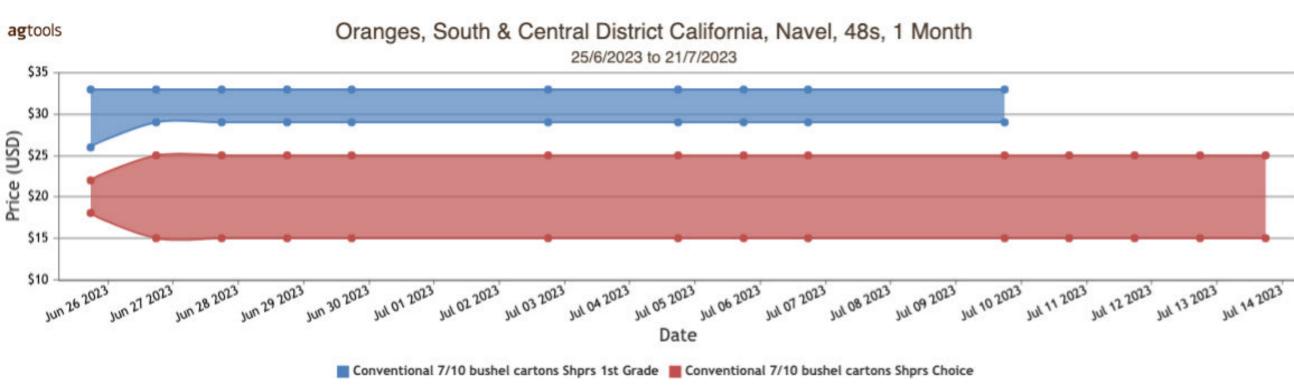

# Lemons

# Volume by Region - 2023

# FOB Price - Last 30 Days

#### **Weather Forecast**