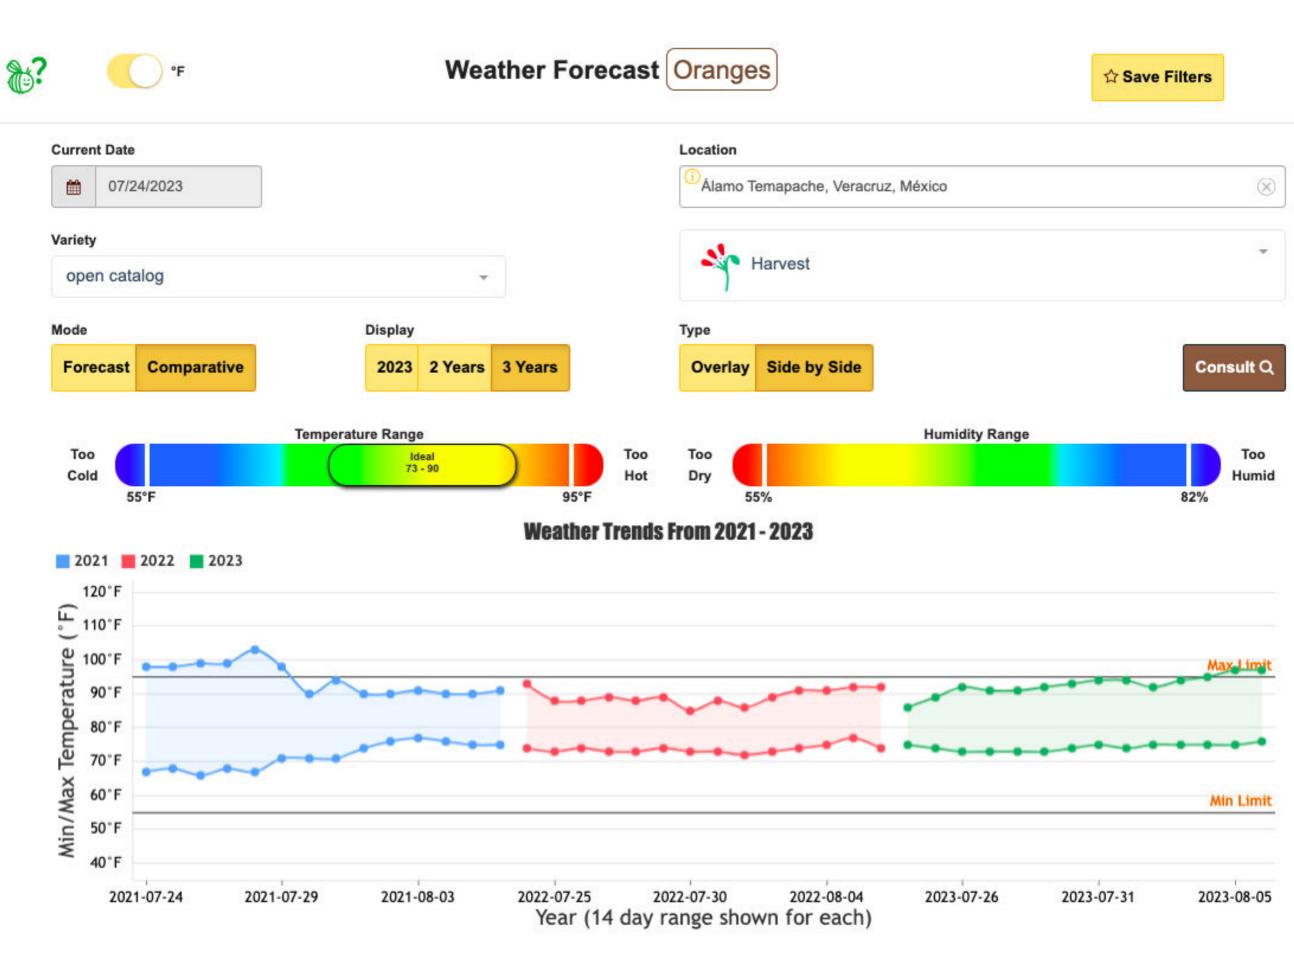

#### **Weather Forecast**

# **Oranges**Volume by Region - 2023

# FOB Price - Last 30 Days

#### Weather Forecast