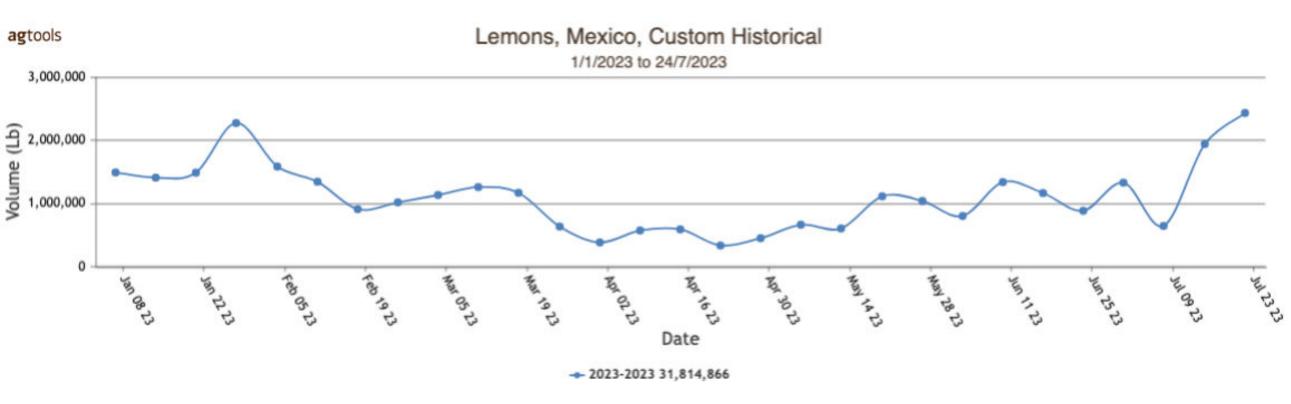

e. Prices pint slightly higher, loose generally unchanged. Flats 12 1-pint containers with lids mostly 14.95; 20 pound cartons loose 24.95-26.95. Quality generally good.

#### **TOMATOES, PLUM**

MEXICO CROSSINGS THROUGH NOGALES ARIZONA Crossings 55-44\*-22 --- Movement expected to decrease seasonally. Trading early active, late moderate. Prices Higher. Roma 25 pound cartons loose extra large, large and medium 16.95-18.95. Quality generally good. (\* revised)

#### **WATERMELONS**

MEXICO CROSSINGS THROUGH NOGALES ARIZONA Crossings seedless 76-2-2 --- Movement expected to decrease sharply. Trading early moderate, late slow. Prices Slightly Lower. Red Flesh Seedless 24 inch bins approximately 35-60 counts 150.00-170.00. Quality variable.





# agtools

# Lemons

# Volume by Region - 2023



# FOB Price - Last 30 Days



#### **Weather Forecast**









# **Oranges**Volume by Region - 2023



# FOB Price - Last 30 Days



#### Weather Forecast



#### Monday, July 24, 2023

|                                                                          |              | MOS         |                   |       |       |         |                            |
|--------------------------------------------------------------------------|--------------|-------------|-------------------|-------|-------|---------|----------------------------|
|                                                                          | LOW          | HIGH        | AVERAGE           | LOW   | HIGH  | AVERAGE | PRICE COMMENT              |
| CUCUMBERS - MEXICO THRU NOGALES, AZ