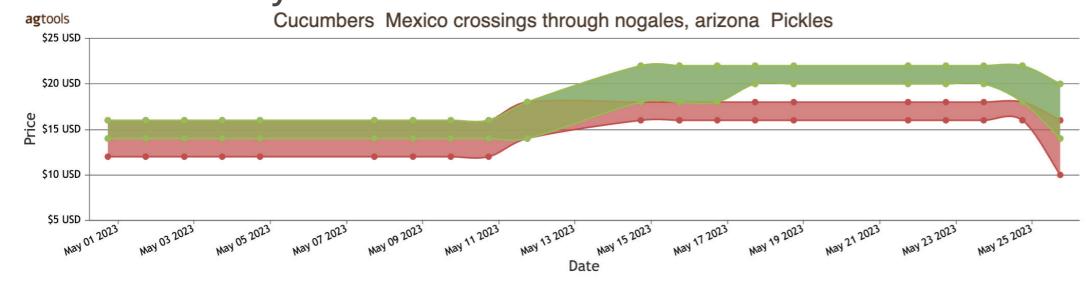

#### **CUCUMBERS**

MEXICO CROSSINGS THROUGH NOGALES ARIZONA Crossings 230-204-185 --- Movement expected to decrease seasonally. Supplies fairly light. Trading Pickles fairly active at lower prices, Persian fairly active at slightly lower prices, others fairly active. Prices Long Seedless generally unchanged, Pickles lower, Persian slightly lower, 24s and 36s slightly higher, others higher. 1 1/9 bushel cartons medium mostly 16.95-18.95, fair quality mostly 12.95-14.95, ordinary quality mostly 8.95; small mostly 10.95, large mostly 12.00-12.95. Cartons 24s mostly 6.95-7.95, 36s mostly 8.95-10.95. PICKLES bushel and 40-45 pound plastic containers 200-300s and 300-400s mostly 16.00-18.00, 150-200s mostly 12.00-14.00. GREENHOUSE Long Seedless cartons film wrapped 12s medium and large 8.95-10.95. Persian 22 pound cartons small-medium and small mostly 14.95. Quality variable.

# FOB Price - Last 30 Days

KABOCHA 1 1/9 bushel cartons SPAGHETTI 1 1/9 bushel cartons