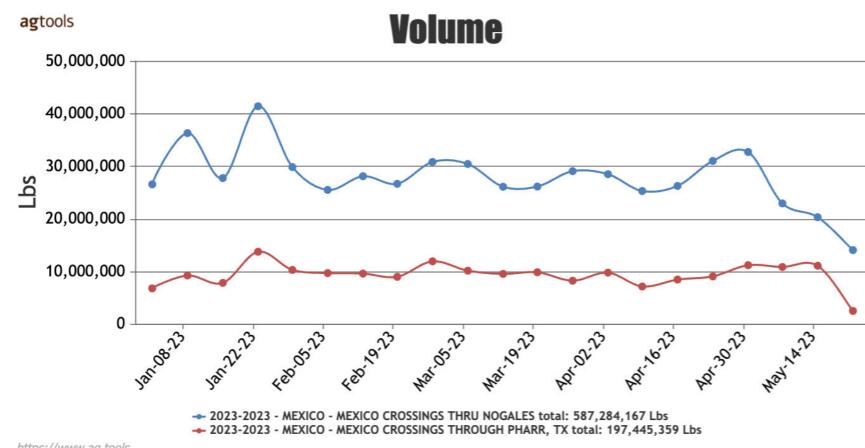

#### **CUCUMBERS**

MEXICO CROSSINGS THROUGH NOGALES ARIZONA Crossings 230-204-185 --- Movement expected to decrease seasonally. Supplies fairly light. Trading Pickles fairly active at lower prices, Persian fairly active at slightly lower prices, others fairly active. Prices Long Seedless generally unchanged, Pickles lower, Persian slightly lower, 24s and 36s slightly higher, others higher. 1 1/9 bushel cartons medium mostly 16.95-18.95, fair quality mostly 12.95-14.95, ordinary quality mostly 8.95; small mostly 10.95, large mostly 12.00-12.95. Cartons 24s mostly 6.95-7.95, 36s mostly 8.95-10.95. PICKLES bushel and 40-45 pound plastic containers 200-300s and 300-400s mostly 16.00-18.00, 150-200s mostly 12.00-14.00. GREENHOUSE Long Seedless cartons film wrapped 12s medium and large 8.95-10.95. Persian 22 pound cartons small-medium and small mostly 14.95. Quality variable.