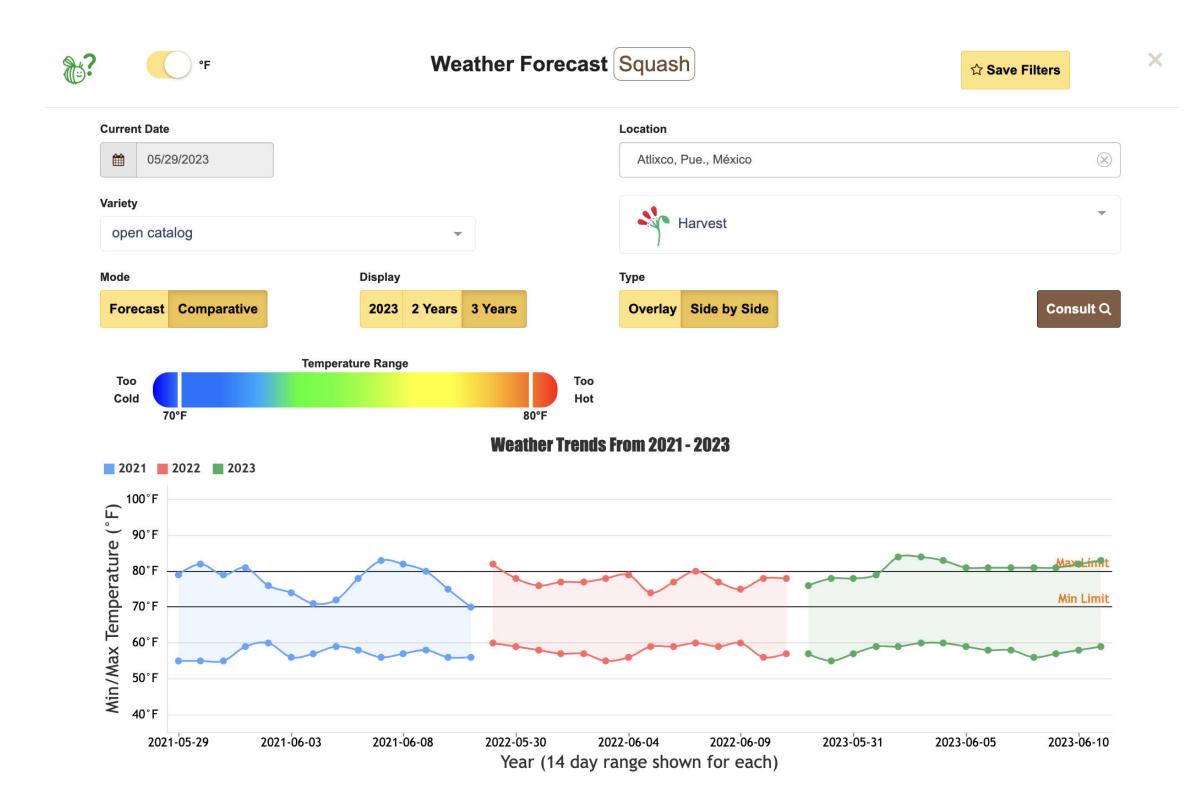

# Weather Forecast

۴ 🔶 ۴

### Weather Forecast

### Tuesday, May 30, 2023

|                                                                      |                      | MOS       | TLY               | -              |           |         |                             |
|----------------------------------------------------------------------|----------------------|-----------|-------------------|----------------|-----------|---------|-----------------------------|
|                                                                      | LOW                  | HIGH      | AVERAGE           | LOW            | HIGH      | AVERAGE | PRICE COMMENT               |
| CANTALOUPS - MEXICO THRU NOGALES, AZ                                 |                      |           |                   |                |           |         |                             |
| Demand: MODERATE. Comment: Extra services included. Most present shi | pments from prior bo | oking and | d/or previous com | imitment at lo | wer price | S.      |                             |
| 9S * 1/2 ctns                                                        | 16.95                | 16.95     | 16.95             | 14.95          | 18.95     | 16.95   | few 20.95                   |
| 12S * 1/2 ctns                                                       | 14.95                | 14.95     | 14.95             | 12.95          | 16.95     | 14.95   |                             |
| 15S * 1/2 ctns                                                       | 7.95                 | 7.95      | 7.95              | 7.95           | 8.95      | 8.45    |                             |
| CUCUMBERS - MEXICO THRU NOGALES, AZ                                  |                      |           |                   |                |           |         |                             |
| Demand: PICKLES LIGHT, OTHERS FAIRLY GOOD. Comment: Extra serv       |                      | <u> </u>  |                   |                |           |         |                             |
| 24S * ctns                                                           | 6.95                 | 7.95      | 7.45              | 6.95           | 8.95      | 7.95    |                             |
| 36S * ctns                                                           | 8.95                 | 10.95     | 9.95              | 7.95           | 10.95     | 9.45    |                             |
| LGE * 1 1/9 bu ctns                                                  | 12.00                | 12.95     | 12.48             | 10.95          | 14.95     | 12.95   |                             |
| MED * 1 1/9 bu ctns                                                  | 16.95                | 18.95     | 17.95             | 12.95          | 18.95     | 15.95   | few 20.95                   |
| MED * FR QUAL * 1 1/9 bu ctns                                        | 12.95                | 14.95     | 13.95             | 10.95          | 16.95     | 13.95   | few 18.95                   |
| MED * ORD QUAL * 1 1/9 bu ctns                                       | 8.95                 | 8.95      | 8.95              | 6.95           | 10.95     | 8.95    | occasional higher           |
| SML * 1 1/9 bu ctns                                                  | 10.95                | 10.95     | 10.95             | 8.95           | 12.95     | 10.95   | few 14.95                   |
| LONG SEEDLESS * med 12s * ctns flm wrapped * Greenhouse              |                      |           |                   | 8.95           | 10.95     | 9.95    |                             |
| LONG SEEDLESS * lge 12s * ctns flm wrapped * Greenhouse              |                      |           |                   | 8.95           | 10.95     | 9.95    |                             |
| PERSIAN * SML-MED * 22 lb ctns * Greenhouse                          | 14.95                | 14.95     | 14.95             | 13.95          | 16.95     | 15.45   |                             |
| PERSIAN * SML * 22 lb ctns * Greenhouse                              | 14.95                | 14.95     | 14.95             | 13.95          | 16.95     | 15.45   |                             |
| PICKLES * 150-200S * bushel & 40-45 lb plastic containers            | 12.00                | 14.00     | 13.00             | 10.00          | 16.00     | 13.00   | occasional higher           |
| PICKLES * 200-300S * bushel & 40-45 lb plastic containers            | 16.00                | 18.00     | 17.00             | 14.00          | 20.00     | 17.00   | few 12.00 occasional higher |
| PICKLES * 300-400S * bushel & 40-45 lb plastic containers            | 16.00                | 18.00     | 17.00             | 14.00          | 20.00     | 17.00   | few 16.00                   |
| EGGPLANT - MEXICO THRU NOGALES, AZ                                   |                      |           |                   |                |           |         |                             |
| Demand: MODERATE. Comment: Extra services included. Wide range in qu | ality and condition. |           |                   |                |           |         |                             |
| 18S * 1 bu, 1 1/9 bu, 1 1/6 bu ctns wrapped                          | 14.95                | 14.95     | 14.95             | 12.95          | 17.95     | 15.45   | occasional higher and lower |
| 18S * FR QUAL * 1 bu, 1 1/9 bu, 1 1/6 bu ctns wrapped                | 8.95                 | 10.95     | 9.95              | 6.95           | 10.95     | 8.95    | few 12.95                   |
| 24S * 1 bu, 1 1/9 bu, 1 1/6 bu ctns wrapped                          | 12.95                | 14.95     | 13.95             | 12.95          | 16.95     | 14.95   | few 10.95                   |
| 24S * FR QUAL * 1 bu, 1 1/9 bu, 1 1/6 bu ctns wrapped                | 8.95                 | 10.95     | 9.95              | 6.95           | 10.95     | 8.95    |                             |
|                                                                      |                      |           |                   |                |           |         |                             |