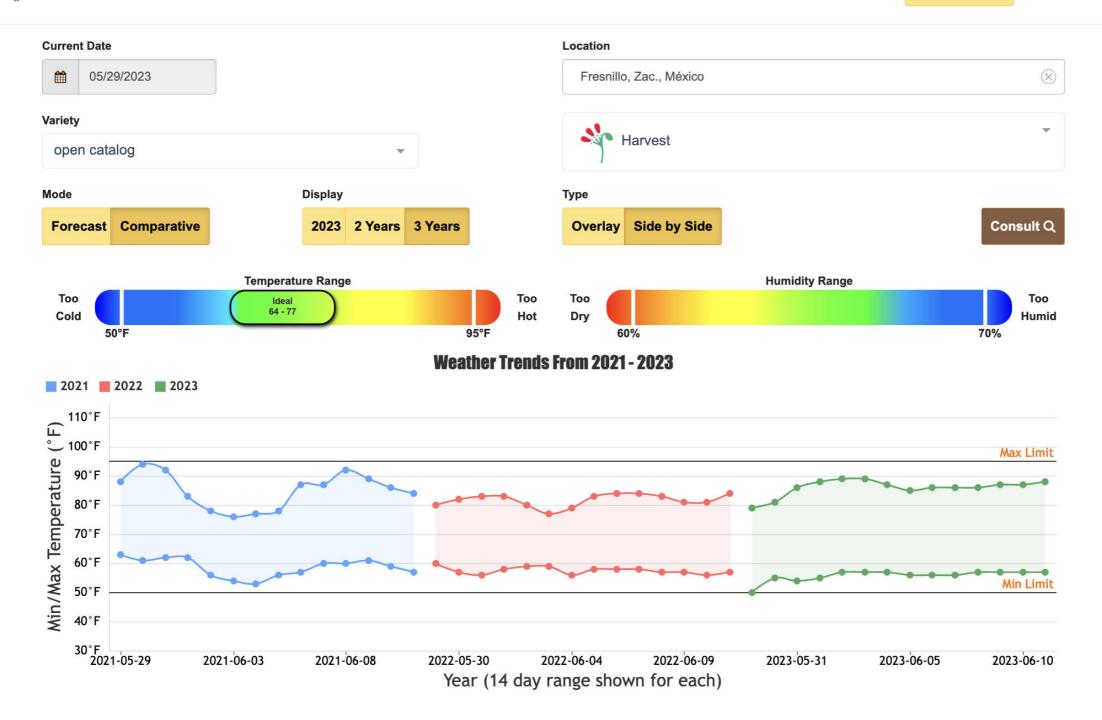

# Weather Forecast

۴ 🔶 ۴

### Weather Forecast

### Tuesday, May 30, 2023

|                                                                      |                      | MOS       | TLY               | -              |           |         |                             |
|----------------------------------------------------------------------|----------------------|-----------|-------------------|----------------|-----------|---------|-----------------------------|
|                                                                      | LOW                  | HIGH      | AVERAGE           | LOW            | HIGH      | AVERAGE | PRICE COMMENT               |
| CANTALOUPS - MEXICO THRU NOGALES, AZ                                 |                      |           |                   |                |           |         |                             |
| Demand: MODERATE. Comment: Extra services included. Most present shi | pments from prior bo | oking and | d/or previous com | imitment at lo | wer price | S.      |                             |
| 9S * 1/2 ctns                                                        | 16.95                | 16.95     | 16.95             | 14.95          | 18.95     | 16.95   | few 20.95                   |
| 12S * 1/2 ctns                                                       | 14.95                | 14.95     | 14.95             | 12.95          | 16.95     | 14.95   |                             |
| 15S * 1/2 ctns                                                       | 7.95                 | 7.95      | 7.95              | 7.95           | 8.95      | 8.45    |                             |
| CUCUMBERS - MEXICO THRU NOGALES, AZ                                  |                      |           |                   |                |           |         |                             |
| Demand: PICKLES LIGHT, OTHERS FAIRLY GOOD. Comment: Extra serv       |                      | <u> </u>  |                   |                |           |         |                             |
| 24S * ctns                                                           | 6.95                 | 7.95      | 7.45              | 6.95           | 8.95      | 7.95    |                             |
| 36S * ctns                                                           | 8.95                 | 10.95     | 9.95              | 7.95           | 10.95     | 9.45    |                             |
| LGE * 1 1/9 bu ctns                                                  | 12.00                | 12.95     | 12.48             | 10.95          | 14.95     | 12.95   |                             |
| MED * 1 1/9 bu ctns                                                  | 16.95                | 18.95     | 17.95             | 12.95          | 18.95     | 15.95   | few 20.95                   |
| MED * FR QUAL * 1 1/9 bu ctns                                        | 12.95                | 14.95     | 13.95             | 10.95          | 16.95     | 13.95   | few 18.95                   |
| MED * ORD QUAL * 1 1/9 bu ctns                                       | 8.95                 | 8.95      | 8.95              | 6.95           | 10.95     | 8.95    | occasional higher           |
| SML * 1 1/9 bu ctns                                                  | 10.95                | 10.95     | 10.95             | 8.95           | 12.95     | 10.95   | few 14.95                   |
| LONG SEEDLESS * med 12s * ctns flm wrapped * Greenhouse              |                      |           |                   | 8.95           | 10.95     | 9.95    |                             |
| LONG SEEDLESS * lge 12s * ctns flm wrapped * Greenhouse              |                      |           |                   | 8.95           | 10.95     | 9.95    |                             |
| PERSIAN * SML-MED * 22 lb ctns * Greenhouse                          | 14.95                | 14.95     | 14.95             | 13.95          | 16.95     | 15.45   |                             |
| PERSIAN * SML * 22 lb ctns * Greenhouse                              | 14.95                | 14.95     | 14.95             | 13.95          | 16.95     | 15.45   |                             |
| PICKLES * 150-200S * bushel & 40-45 lb plastic containers            | 12.00                | 14.00     | 13.00             | 10.00          | 16.00     | 13.00   | occasional higher           |
| PICKLES * 200-300S * bushel & 40-45 lb plastic containers            | 16.00                | 18.00     | 17.00             | 14.00          | 20.00     | 17.00   | few 12.00 occasional higher |
| PICKLES * 300-400S * bushel & 40-45 lb plastic containers            | 16.00                | 18.00     | 17.00             | 14.00          | 20.00     | 17.00   | few 16.00                   |
| EGGPLANT - MEXICO THRU NOGALES, AZ                                   |                      |           |                   |                |           |         |                             |
| Demand: MODERATE. Comment: Extra services included. Wide range in qu | ality and condition. |           |                   |                |           |         |                             |
| 18S * 1 bu, 1 1/9 bu, 1 1/6 bu ctns wrapped                          | 14.95                | 14.95     | 14.95             | 12.95          | 17.95     | 15.45   | occasional higher and lower |
| 18S * FR QUAL * 1 bu, 1 1/9 bu, 1 1/6 bu ctns wrapped                | 8.95                 | 10.95     | 9.95              | 6.95           | 10.95     | 8.95    | few 12.95                   |
| 24S * 1 bu, 1 1/9 bu, 1 1/6 bu ctns wrapped                          | 12.95                | 14.95     | 13.95             | 12.95          | 16.95     | 14.95   | few 10.95                   |
| 24S * FR QUAL * 1 bu, 1 1/9 bu, 1 1/6 bu ctns wrapped                | 8.95                 | 10.95     | 9.95              | 6.95           | 10.95     | 8.95    |                             |
|                                                                      |                      |           |                   |                |           |         |                             |