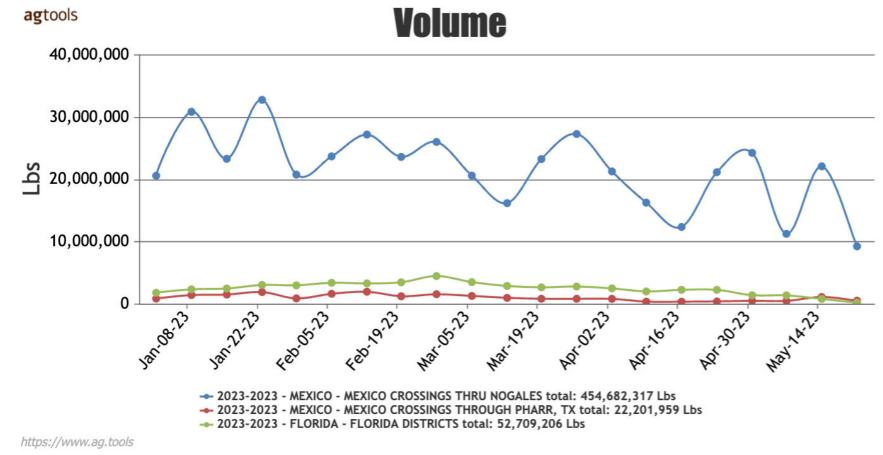

ns loose extra large mostly 10.95, large 8.95-10.95, medium 8.30-8.95. Quality generally good.

#### WATERMELONS

MEXICO CROSSINGS THROUGH NOGALES ARIZONA Crossings 753-740-701 --- Seedless 733-720-664, Miniature 17-18-34, Seeded 3-2-3---Movement expected about the same. Trading Active. Prices 35 count generally unchanged, others higher. Red Flesh Seedless 24 inch bins approximately 35 count mostly 189.00-203.00, approximately 45 and 60 counts mostly 203.00-217.00. Quality variable.





# powered by **agtools**



https://www.ag.tools





Conventional BUSHEL & 40-45 LB PLASTIC CONTAINERS 300-400s Conventional BUSHEL & 40-45 LB PLASTIC CONTAINERS 150-200s Conventional BUSHEL & 40-45 LB PLASTIC CONTAINERS 200-300s

# Weather Forecast

۴ 🔶 ۴











# **Squash** Volume by Region - 2023



# FOB Price - Last 30 Days



KABOCHA 1 1/9 bushel cartons SPAGHETTI 1 1/9 bushel cartons

### Weather Forecast



### Tuesday, May 30, 2023

|                                                                      |                      | MOS       | TLY               | -              |           |         |                             |
|----------------------------------------------------------------------|----------------------|-----------|-------------------|----------------|-----------|---------|-----------------------------|
|                                                                      | LOW                  | HIGH      | AVERAGE           | LOW            | HIGH      | AVERAGE | PRICE COMMENT               |
| CANTALOUPS - MEXICO THRU NOGALES, AZ