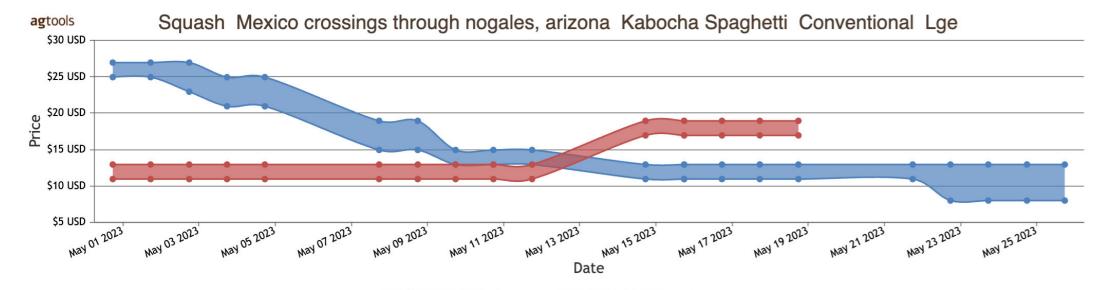

---SQUASH, KABOCHA

MEXICO CROSSINGS THROUGH NOGALES ARIZONA Crossings 22-29-20 --- Movement expected to decrease seasonally. Trading early moderate, late slow. Prices Slightly Lower. 1 1/9 bushel cartons medium mostly 8.95-10.00, large mostly 9.95-10.00, extra large 8.95-10.95. Quality generally good.

#### ---SQUASH, SPAGHETTI

MEXICO CROSSINGS THROUGH NOGALES ARIZONA Crossings 14-12-15 --- Movement expected to decrease seasonally. Supplies in few hands. Trading early moderate, late slow. 1 1/9 bushel cartons supplies insufficient and in too few hands to establish a market. Quality generally good.

# FOB Price - Last 30 Days

KABOCHA 1 1/9 bushel cartons SPAGHETTI 1 1/9 bushel cartons