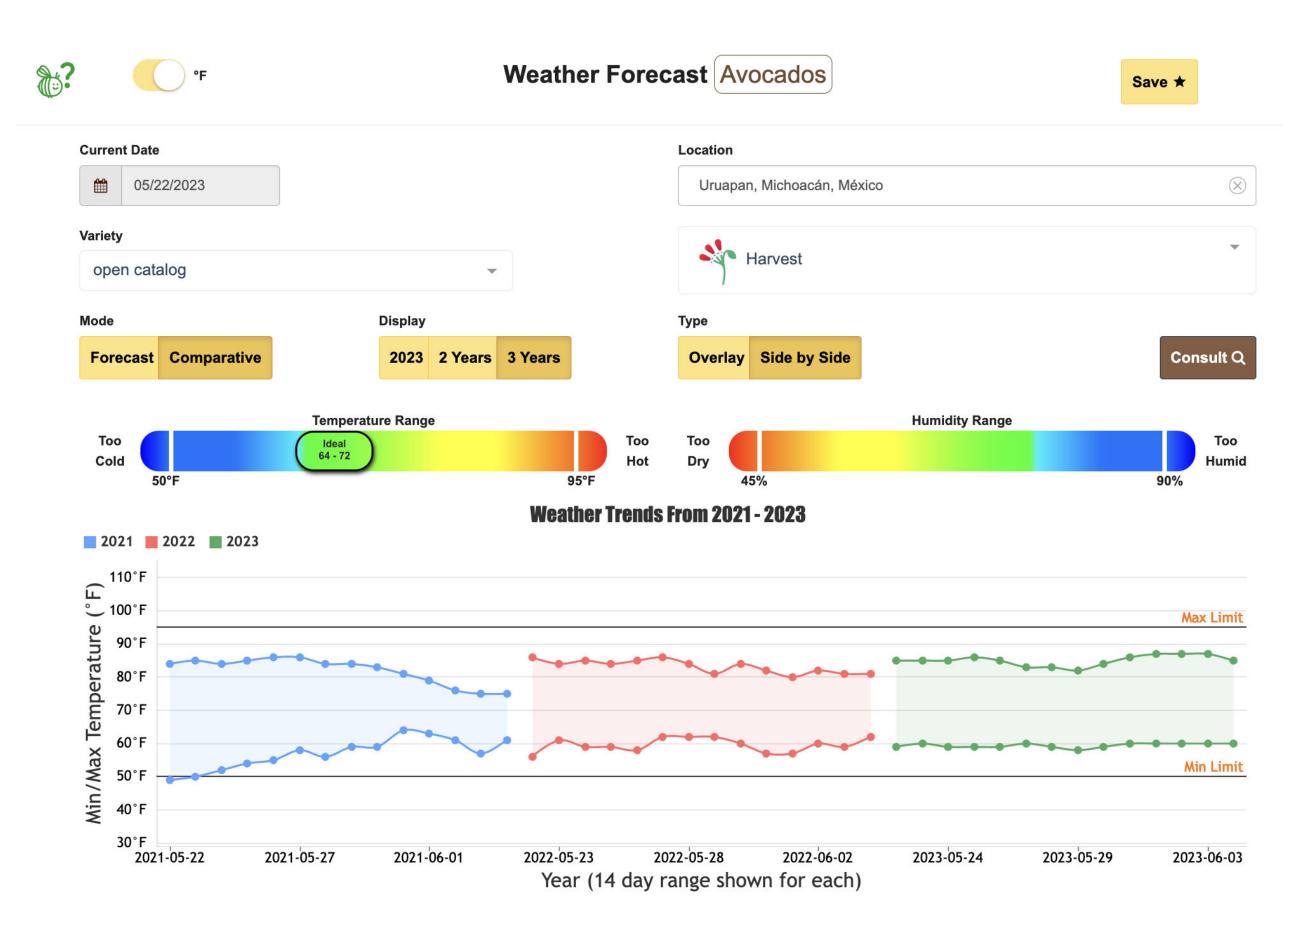

powered by

agtools



https://www.ag.tools

### FOB Price - Last 30 Days



#### \_ \_ \_ \_



#### HASS cartons 2 layer 84s 📕 HASS cartons 2 layer 48s

## Weather Forecast











powered by

# Mangoes



## Volume by Region - 2023



## FOB Price - Last 30 Days



### Weather Forecast







#### Monday, May 22, 2023

|                                                                       |           | MOS     | TLY                |              |            |          |                             |
|-----------------------------------------------------------------------|-----------|---------|--------------------|--------------|------------|----------|-----------------------------|
|                                                                       | LOW       | HIGH    | AVERAGE            | LOW          | HIGH       | AVERAGE  | PRICE COMMENT               |
| CANTALOUPS - MEXICO THRU NOGALES, AZ                                  |           |