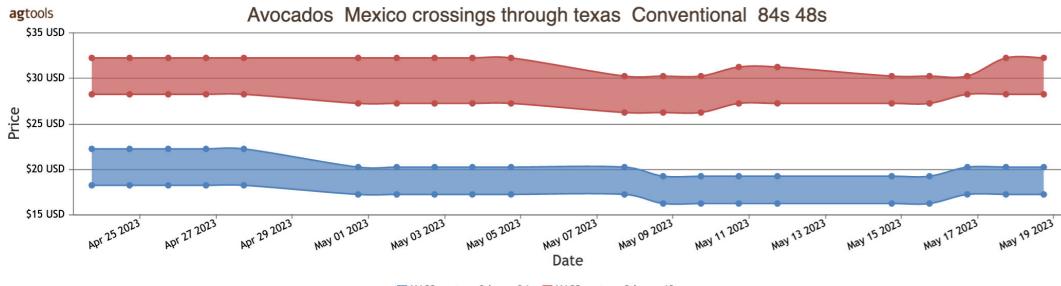

powered by

agtools



https://www.ag.tools

### FOB Price - Last 30 Days



#### \_ \_ \_ \_



#### HASS cartons 2 layer 84s 📕 HASS cartons 2 layer 48s

## Weather Forecast











powered by

# Mangoes



## Volume by Region - 2023



## FOB Price - Last 30 Days



### Weather Forecast







#### Monday, May 22, 2023

|                                                                       |           | MOS     | TLY                |              |            |          |                             |
|-----------------------------------------------------------------------|-----------|---------|--------------------|--------------|------------|----------|-----------------------------|
|                                                                       | LOW       | HIGH    | AVERAGE            | LOW          | HIGH       | AVERAGE  | PRICE COMMENT               |
| CANTALOU