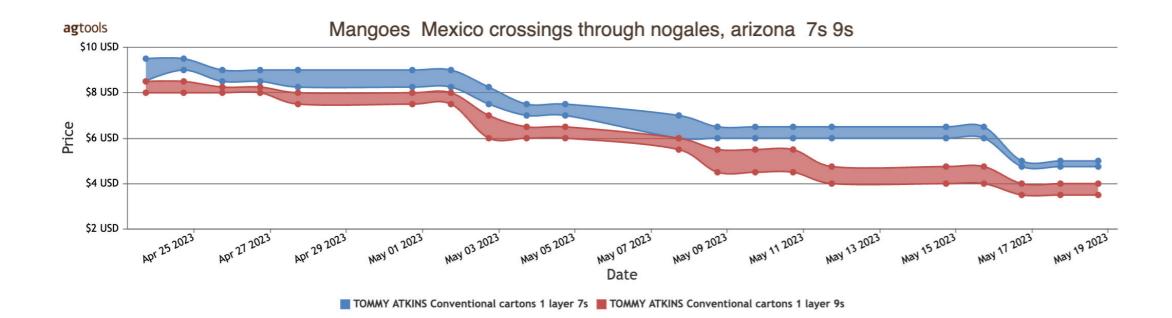

powered by

agtools



https://www.ag.tools

### FOB Price - Last 30 Days



#### \_ \_ \_ \_



#### HASS cartons 2 layer 84s 📕 HASS cartons 2 layer 48s

## Weather Forecast











powered by

# Mangoes



## Volume by Region - 2023



## FOB Price - Last 30 Days



### Weather Forecast







#### Monday, May 22, 2023

|                                                                       |           | MOS     | TLY                |              |            |          |                             |
|-----------------------------------------------------------------------|-----------|---------|--------------------|--------------|------------|----------|-----------------------------|
|                                                                       | LOW       | HIGH    | AVERAGE            | LOW          | HIGH       | AVERAGE  | PRICE COMMENT               |
| CANTALOUPS - MEXICO THRU NOGALES, AZ                                  |           |         |                    |              |            |          |                             |