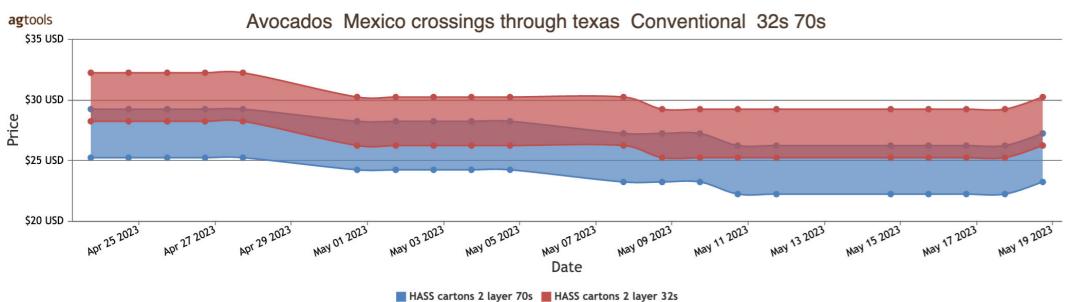

powered by

agtools



https://www.ag.tools

### FOB Price - Last 30 Days



#### \_ \_ \_ \_



#### HASS cartons 2 layer 84s 📕 HASS cartons 2 layer 48s

## Weather Forecast











powered by

# Mangoes



## Volume by Region - 2023



## FOB Price - Last 30 Days



### Weather Forecast







#### Monday, May 22, 2023

|                                                                       |           | MOS     | TLY                |              |            |          |                             |
|-----------------------------------------------------------------------|-----------|---------|--------------------|--------------|------------|----------|-----------------------------|
|                                                                       | LOW       | HIGH    | AVERAGE            | LOW          | HIGH       | AVERAGE  | PRICE COMMENT