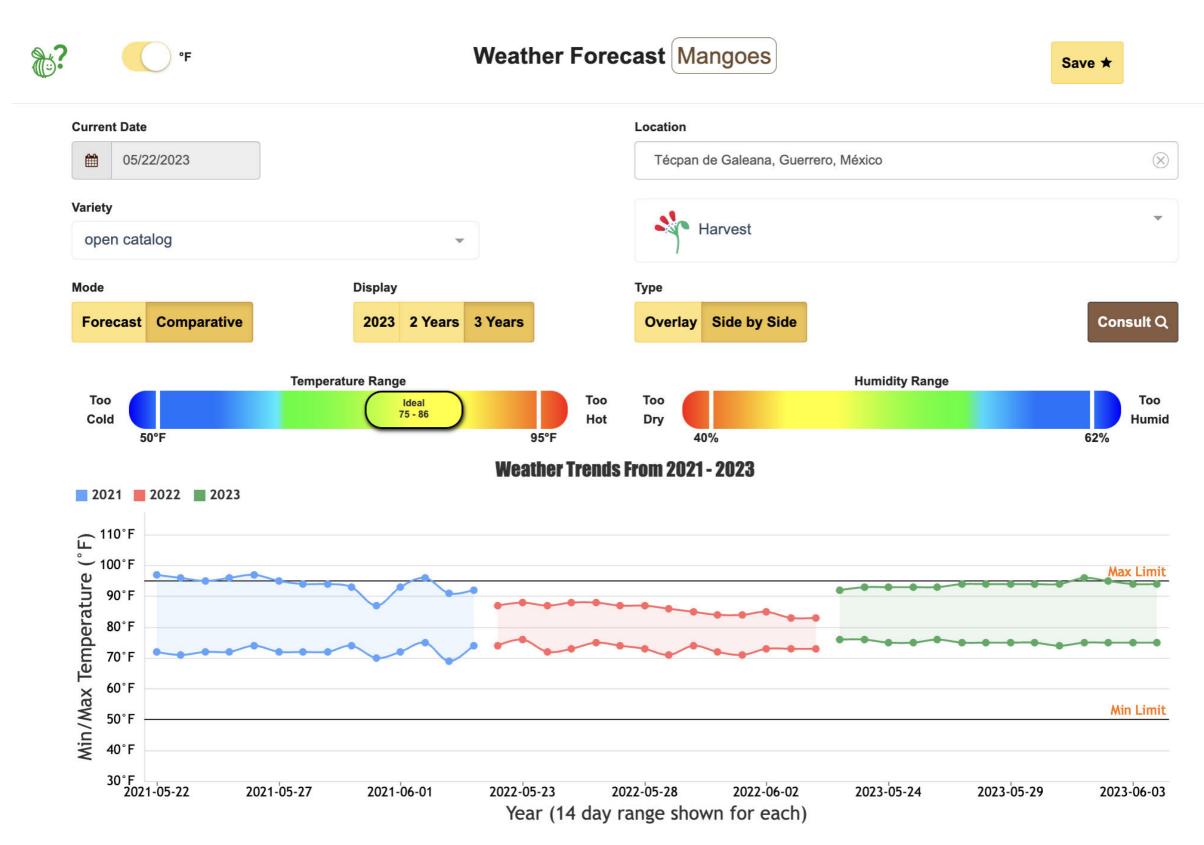

powered by

agtools



https://www.ag.tools

### FOB Price - Last 30 Days



#### \_ \_ \_ \_



#### HASS cartons 2 layer 84s 📕 HASS cartons 2 layer 48s

## Weather Forecast











powered by

# Mangoes



## Volume by Region - 2023



## FOB Price - Last 30 Days



### Weather Forecast







#### Monday, May 22, 2023

|                                                                       |           | MOS     | TLY                |              |            |          |                             |
|-----------------------------------------------------------------------|-----------|---------|--------------------|--------------|------------|----------|-----------------------------|
|                                                                       | LOW       | HIGH    | AVERAGE            | LOW          | HIGH       | AVERAGE  | PRICE COMMENT               |
| CANTALOUPS - MEXICO THRU NOGALES, AZ                                  |           |         |                    |              |            |          |                             |
| Demand: 15S MODERATE,