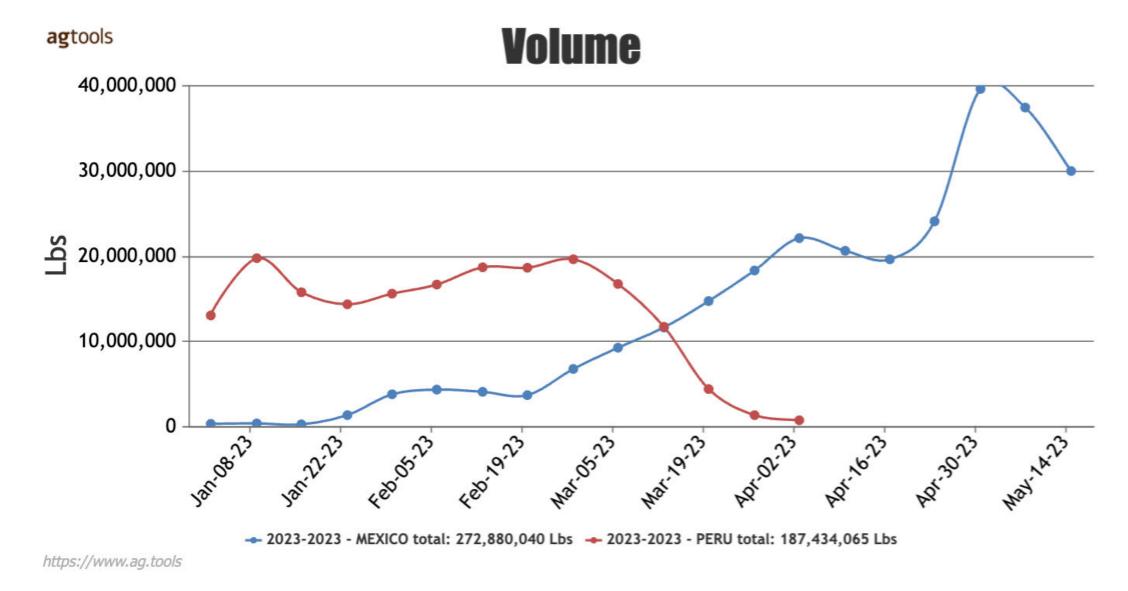

powered by

agtools



https://www.ag.tools

### FOB Price - Last 30 Days



#### \_ \_ \_ \_



#### HASS cartons 2 layer 84s 📕 HASS cartons 2 layer 48s

## Weather Forecast











powered by

# Mangoes



## Volume by Region - 2023



## FOB Price - Last 30 Days



### Weather Forecast







#### Monday, May 22, 2023

|                                                                       |           | MOS     | TLY                |              |            |          |                             |
|-----------------------------------------------------------------------|-----------|---------|--------------------|--------------|------------|----------|-----------------------------|
|                                                                       | LOW       | HIGH    | AVERAGE            | LOW          | HIGH       | AVERAGE  | PRICE COMMENT               |
| CANTALOUPS - MEXICO THRU NOGALES, AZ                                  |           |         |                    |              |            |