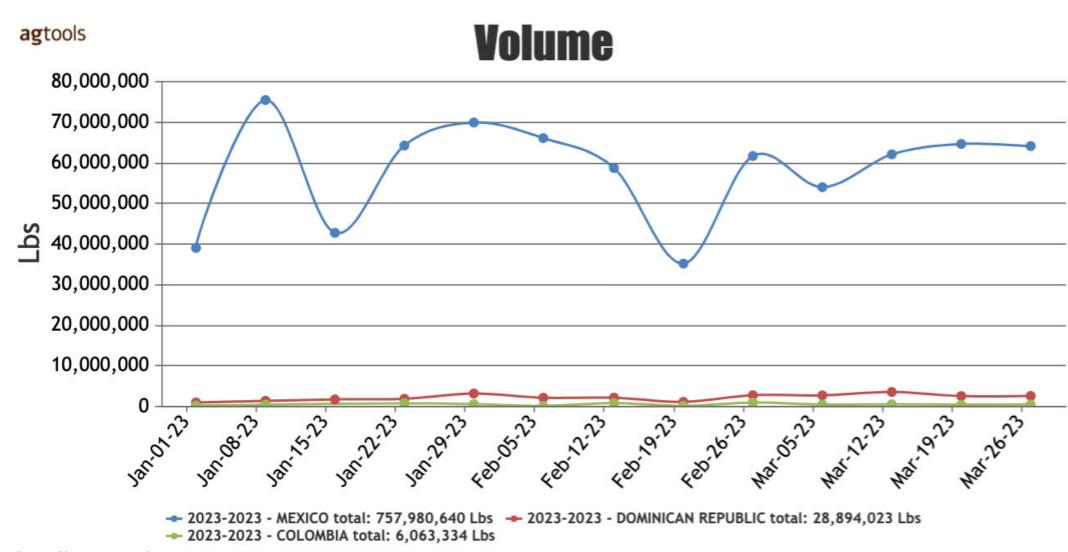

powered by

agtools



https://www.ag.tools

### FOB Price - Last 30 Days



#### \_ \_ \_ \_



#### HASS cartons 2 layer 84s 📕 HASS cartons 2 layer 48s

## Weather Forecast











powered by

# Mangoes



## Volume by Region - 2023



## FOB Price - Last 30 Days



### Weather Forecast







#### Monday, May 22, 2023

|                                                                       |           | MOS     | TLY                |              |            |          |                             |
|-----------------------------------------------------------------------|-----------|---------|--------------------|--------------|------------|----------|-----------------------------|
|                                                                       | LOW       | HIGH    | AVERAGE            | LOW