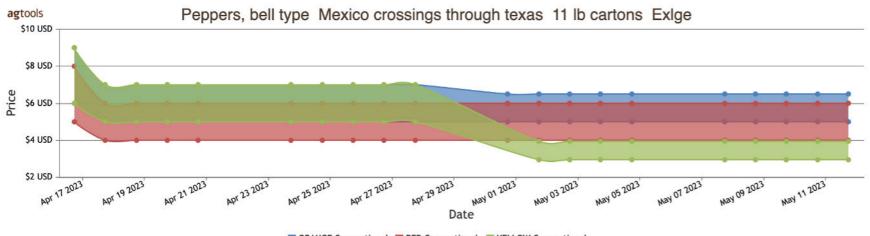

#### PEPPERS, BELL

MEXICO CROSSINGS THROUGH NOGALES ARIZONA Crossings 182-199-162 --- Green 76-73-67, Red 49-67-48, Yellow 14-16-10, Orange 8-12-5, Mixed Color 35-31-32---Movement expected about the same. Trading Moderate. Prices Green large higher, jumbo and extra large slightly higher, others generally unchanged. Green 1 1/9 bushel cartons jumbo and extra large mostly 20.95-22.95, extra large fair quality 12.95-14.95; large 16.95-18.95, fair quality 10.95-12.95; medium fair quality 7.95-10.95; Place Pack extra large and large 20.95-24.95. Red 15 pound cartons jumbo and extra large 6.95-8.95, large 5.95-6.95. Red 1 1/9 bushel cartons irregular size fair quality mostly 10.95-12.95. GREENHOUSE 11 pound cartons Red, Yellow and Orange jumbo, extra large, large and medium 6.95-8.95. Quality variable.

#### Monday, May 15, 2023

|                                                            | MOSTLY             |            |                    |          |       |         |                             |  |  |
|------------------------------------------------------------|--------------------|------------|--------------------|----------|-------|---------|-----------------------------|--|--|
|                                                            | LOW                | HIGH       | AVERAGE            | LOW      | HIGH  | AVERAGE | PRICE COMMENT               |  |  |
| PEPPERS, BELL TYPE - MEXICO THRU NOGALES, AZ               |                    |            |                    |          |       |         |                             |  |  |
| Demand: MODERATE. Market: GREEN HIGHER, OTHERS ABOUT STEAD | OY. Comment: Extra | services i | ncluded. Quality v | ariable. |       |         |                             |  |  |
| GREEN * JBO * 1 1/9 bu ctns                                | 20.95              | 22.95      | 21.95              | 18.95    | 24.95 | 21.95   |                             |  |  |
| GREEN * exlge * 1 1/9 bu ctns                              | 20.95              | 22.95      | 21.95              | 18.95    | 24.95 | 21.95   |                             |  |  |
| GREEN * exlge * 1 1/9 bushel cartons place pack            |                    |            |                    | 20.95    | 24.95 | 22.95   | occasional lower            |  |  |
| GREEN * exlge * FR QUAL * 1 1/9 bu ctns                    |                    |            |                    | 12.95    | 14.95 | 13.95   |                             |  |  |
| GREEN * LGE * 1 1/9 bu ctns                                |                    |            |                    | 16.95    | 18.95 | 17.95   | occasional higher and lower |  |  |
| GREEN * LGE * 1 1/9 bushel cartons place pack              |                    |            |                    | 20.95    | 22.95 | 21.95   | occasional lower            |  |  |
| GREEN * LGE * FR QUAL * 1 1/9 bu ctns                      |                    |            |                    | 10.95    | 12.95 | 11.95   | occasional higher           |  |  |
| GREEN * MED * FR QUAL * 1 1/9 bu ctns                      |                    |            |                    | 8.95     | 10.95 | 9.95    |                             |  |  |
| ORANGE * exlge * 11 lb ctns * Greenhouse                   |                    |            |                    | 6.95     | 8.95  | 7.95    | occasional lower            |  |  |
| ORANGE * LGE * 11 lb ctns * Greenhouse                     |                    |            |                    | 6.95     | 8.95  | 7.95    | occasional lower            |  |  |
| ORANGE * MED * 11 lb ctns * Greenhouse                     |                    |            |                    | 6.95     | 7.95  | 7.45    | occasional lower            |  |  |
| RED * JBO * 11 lb ctns * Greenhouse                        |                    |            |                    | 6.95     | 8.95  | 7.95    |                             |  |  |
| RED * JBO * 15 lb cartons                                  |                    |            |                    | 6.95     | 8.95  | 7.95    | occasional lower            |  |  |
| RED * exlge * 11 lb ctns * Greenhouse                      |                    |            |                    | 6.95     | 8.95  | 7.95    |                             |  |  |
| RED * exlge * 15 lb cartons                                |                    |            |                    | 6.95     | 8.95  | 7.95    | occasional lower            |  |  |
| RED * LGE * 11 lb ctns * Greenhouse                        |                    |            |                    | 6.95     | 8.95  | 7.95    |                             |  |  |
| RED * LGE * 15 lb cartons                                  |                    |            |                    | 5.95     | 6.95  | 6.45    | occasional lower            |  |  |
| RED * IRREG SZ * FR QUAL * 1 1/9 bu ctns                   |                    |            |                    | 10.95    | 12.95 | 11.95   | occasional higher and lower |  |  |
| YELLOW * JBO * 11 lb ctns * Greenhouse                     |                    |            |                    | 6.95     | 8.95  | 7.95    | occasional lower            |  |  |
| YELLOW * exlge * 11 lb ctns * Greenhouse                   |                    |            |                    | 6.95     | 8.95  | 7.95    | occasional lower            |  |  |
| YELLOW * LGE * 11 lb ctns * Greenhouse                     |                    |            |                    | 6.95     | 8.95  | 7.95    | occasional lower            |  |  |
| PEPPERS, OTHER - MEXICO THRU NOGALES, AZ                   |                    |            |                    |          |       |         |                             |  |  |
| Demand: SERRANO GOOD, OTHERS MODERATE. Market: ABOUT STEA  | DY. Comment: Extra | a services | included.          |          |       |         |                             |  |  |
| ANAHEIM * 1 1/9 bu ctns * PER LB                           |                    |            |                    | 0.45     | 0.66  | 0.56    |                             |  |  |
| JALAPENO * 1 1/9 bu ctns * PER LB                          |                    |            |                    | 0.39     | 0.47  | 0.43    |                             |  |  |
| MIXED MINI SWEET TYPES * cartons 12 1-lb film bags         |                    |            |                    | 22.94    | 24.95 | 23.95   |                             |  |  |
| POBLANO * 1 1/9 bu ctns * PER LB                           |                    |            |                    | 0.77     | 0.90  | 0.84    |                             |  |  |
| SERRANO * 1 1/9 bu ctns * PER LB                           |                    |            |                    | 0.39     | 0.47  | 0.43    |                             |  |  |
| YELLOW CHILE * 1 1/9 bu ctns * PER LB                      |                    |            |                    | 0.56     | 0.65  | 0.61    |                             |  |  |
|                                                            |                    |            |                    |          |       |         |                             |  |  |