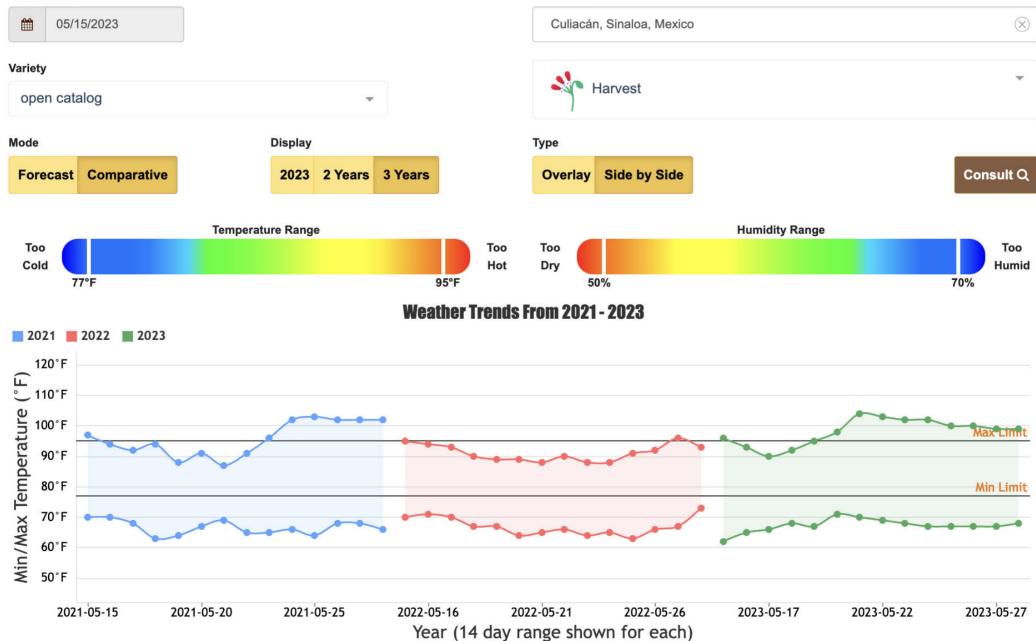

### Weather Forecast

Weather Forecast Peppers, bell type

Save ★

agtools

### Weather Forecast