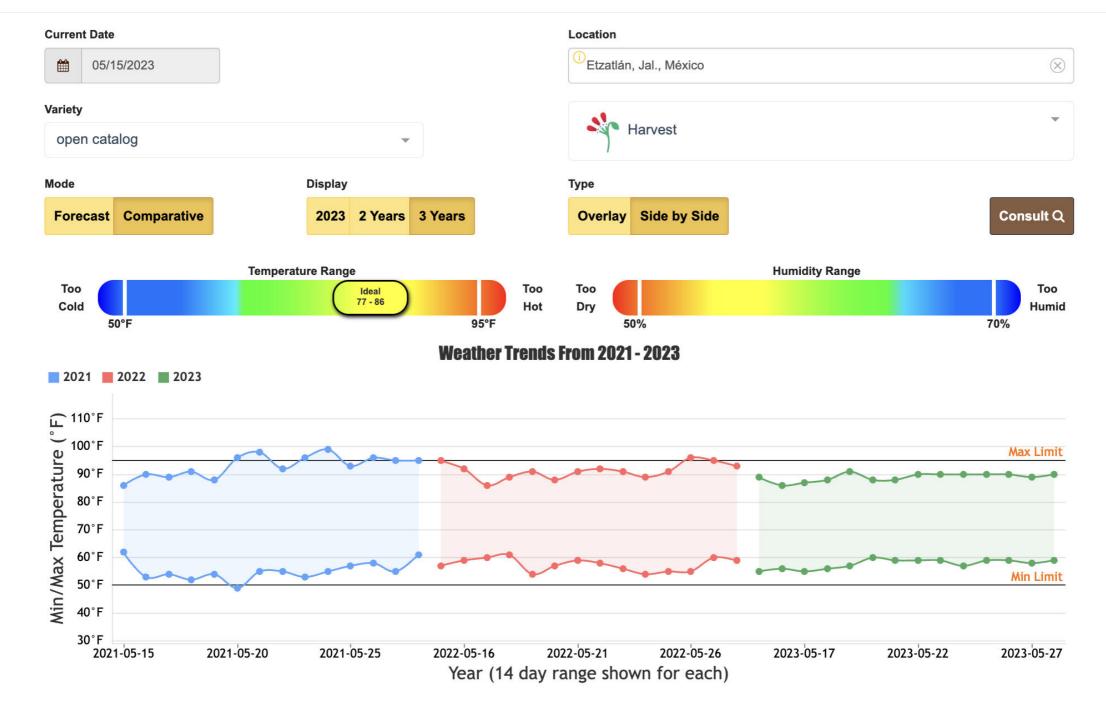

0 count higher, cartons 4-5s slightly lower, others lower. Red Flesh Seedless 24 inch bins approximately 35 count mostly 154.00-175.00, approximately 45 count 175.00-203.00, approximately 60 count 203.00-217.00; cartons 4-5s 18.00-20.00; Miniature cartons 6-8s 9.95-10.95, 9s 8.95-9.95, 11s 7.95-8.95. Quality variable. (\* revised)







agtools **Volume** 70,000,000 60,000,000 50,000,000 40,000,000 Lbs 30,000,000 20,000,000 10,000,000 0 Rate Co. 48000.22 4801.9.1.7. Watio 121.08°.12 121223 Wat: 19:23 12. 13. 13. Par.07.73 - 2023-2023 - MEXICO total: 788,537,935 Lbs - 2023-2023 - FLORIDA total: 143,492,020 Lbs

https://www.ag.tools

### FOB Price - Last 30 Days



ORANGE Conventional RED Conventional YELLOW Conventional

### Weather Forecast



Weather Forecast Peppers, bell type

Save ★







agtools

# **Tomatoes Plum Type**



https://www.ag.tools

### FOB Price - Last 30 Days



### Weather Forecast





#### Monday, May 15, 2023

|                                                                       |            | MOS     | GTLY                |             |             |                 |                             |
|-----------------------------------------------------------------------|------------|---------|---------------------|-------------|-------------|-----------------|-----------------------------|
|                                                                       | LOW        | HIGH    | AVERAGE             | LOW         | HIGH        | AVERAGE         | PRICE COMMENT               |
| CANTALOUPS - MEXICO THRU NOGALES, AZ