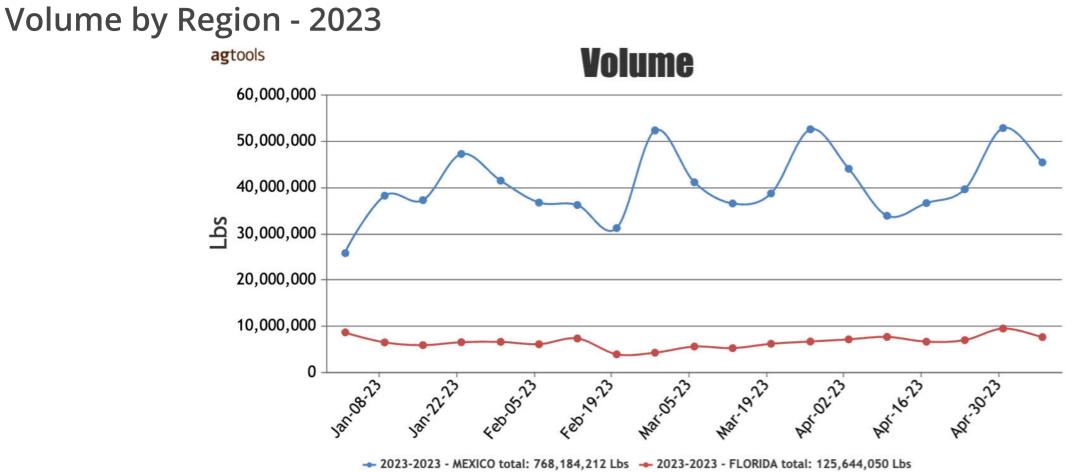

agtools **Volume** 70,000,000 60,000,000 50,000,000 40,000,000 Lbs 30,000,000 20,000,000 10,000,000 0 Rate Co. 48000.22 4801.9.1.7. Watio 121.08°.12 121223 Wat: 19:23 12. 13. 13. Par.07.73 - 2023-2023 - MEXICO total: 788,537,935 Lbs - 2023-2023 - FLORIDA total: 143,492,020 Lbs