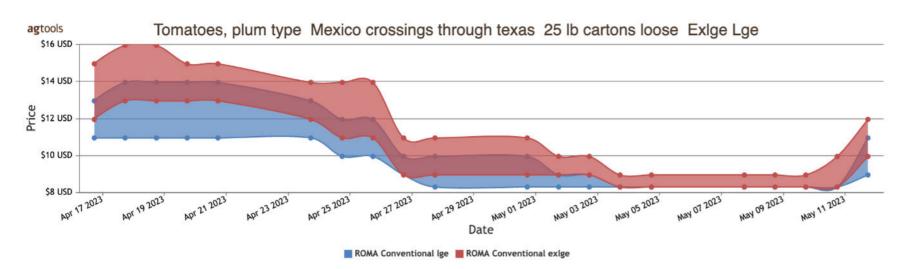

#### TOMATOES, PLUM

MEXICO CROSSINGS THROUGH NOGALES ARIZONA Crossings 227-295-276 --- Movement expected about the same. Trading early moderate, late active. Prices much higher. Roma 25 pound cartons loose extra large and large 12.95-14.95, medium 10.95-12.95. Quality generally good.

#### Monday, May 15, 2023

|                                                                                                                       |          | MOS        | GTLY           |          |         |                |                                                                   |
|-----------------------------------------------------------------------------------------------------------------------|----------|------------|----------------|----------|---------|----------------|-------------------------------------------------------------------|
|                                                                                                                       | LOW      | HIGH       | AVERAGE        | LOW      | HIGH    | AVERAGE        | PRICE COMMENT                                                     |
| TOMATOES - MEXICO THRU NOGALES, AZ<br>Demand: FAIRLY GOOD. Market: HIGHER. Comment: Extra services included.          |          |            |                |          |         |                |                                                                   |
| VINE RIPES * 4X4S * cartons 2 layer                                                                                   |          |            |                | 14.95    | 16.95   | 15.95          | occasional lower                                                  |
| VINE RIPES * 4X5S * cartons 2 layer                                                                                   |          |            |                | 14.95    | 16.95   | 15.95          | occasional lower                                                  |
| VINE RIPES * 5X5S * cartons 2 layer                                                                                   |          |            |                | 12.95    | 14.95   | 13.95          | occasional lower                                                  |
| VINE RIPES * 5X6S * cartons 2 layer                                                                                   |          |            |                | 10.95    | 12.95   | 11.95          | occasional lower                                                  |
| TOMATOES, GRAPE TYPE - MEXICO THRU NOGALES, AZ                                                                        |          |            |                |          |         |                |                                                                   |
| Demand: MODERATE. Market: SLIGHTLY HIGHER. Comment: Extra services includ                                             | ed.      |            |                | 10.00    |         | 10.50          |                                                                   |
| 20 lb ctns loose                                                                                                      |          |            |                | 10.20    | 10.95   | 10.58          |                                                                   |
| flats 12 1-pint cntnrs w/lids                                                                                         |          |            |                | 5.66     | 6.95    | 6.31           |                                                                   |
| TOMATOES, PLUM TYPE - MEXICO THRU NOGALES, AZ<br>Demand: GOOD. Market: MUCH HIGHER. Comment: Extra services included. |          |            |                |          |         |                |                                                                   |
| ROMA * exlge * 25 lb ctns lse                                                                                         |          |            |                | 12.95    | 14.95   | 13.95          | occasional higher and lower                                       |
| ROMA * LGE * 25 lb ctns lse                                                                                           |          |            |                | 12.95    | 14.95   | 13.95          | occasional higher and lower                                       |
| ROMA * MED * 25 lb ctns lse                                                                                           |          |            |                | 10.95    | 12.95   | 11.95          | occasional higher and lower                                       |
| WATERMELONS - MEXICO THRU NOGALES, AZ<br>Demand: MODERATE. Market: MINIATURE ABOUT STEADY, 60 COUNT SLIGHTLY          | Y HIGHER | l, 35 COUI | NT LOWER, OTHE | RS SLIGH | TLY LOW | ER. Comment: E | xtra services included.                                           |
| RED FLESH SEEDLESS MINIATURE * 6S * ctns                                                                              |          |            |                | 9.95     | 10.95   | 10.45          | occasional higher                                                 |
| RED FLESH SEEDLESS MINIATURE * 8S * ctns                                                                              |          |            |                | 9.95     | 10.95   | 10.45          | occasional higher                                                 |
| RED FLESH SEEDLESS MINIATURE * 9S * ctns                                                                              |          |            |                | 8.95     | 9.95    | 9.45           | occasional higher                                                 |
| RED FLESH SEEDLESS MINIATURE * 11S * ctns                                                                             |          |            |                | 7.95     | 8.95    | 8.45           | occasional higher                                                 |
| RED FLESH SEEDLESS TYPE * 4S * ctns                                                                                   |          |            |                | 18.00    | 20.00   | 19.00          | occasional higher                                                 |
| RED FLESH SEEDLESS TYPE * 5S * ctns                                                                                   |          |            |                | 18.00    | 20.00   | 19.00          | occasional higher                                                 |
| RED FLESH SEEDLESS TYPE * 6S * ctns                                                                                   |          |            |                |          |         |                | supplies insufficient and in too few hands to establish a market. |
| RED FLESH SEEDLESS TYPE * approx 45 count * 24 in bns                                                                 |          |            |                | 175.00   | 203.00  | 189.00         | occasional higher and lower                                       |
| RED FLESH SEEDLESS TYPE * approx 35 count * 24 in bns                                                                 |          |            |                | 154.00   | 175.00  | 164.50         | occasional higher and lower                                       |
| RED FLESH SEEDLESS TYPE * approx 60 count * 24 in bns                                                                 |          |            |                | 203.00   | 217.00  | 210.00         | occasional higher and lower                                       |