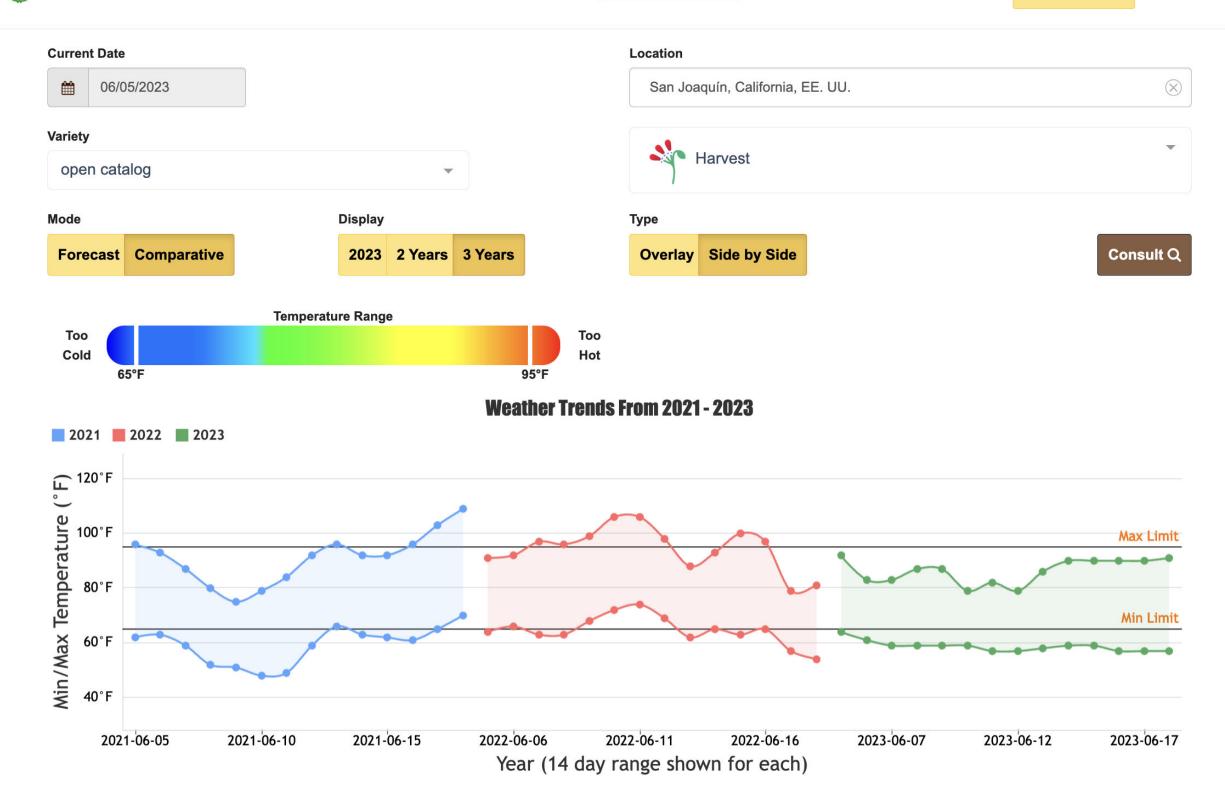

## Weather Forecast

°F

Weather Forecast Eggplant

## Weather Forecast

°F

€؟ ()

### Weather Forecast Watermelons

### Monday, June 5, 2023

|                                                                  |                        | MOS        | STLY                 | •            |             |                     |                            |
|------------------------------------------------------------------|------------------------|------------|----------------------|--------------|-------------|---------------------|----------------------------|
|                                                                  | LOW                    | HIGH       | AVERAGE              | LOW          | HIGH        | AVERAGE             | PRICE COMMENT              |
| CANTALOUPS - MEXICO THRU NOGALES, AZ                             |                        |            |                      |              |             |                     |                            |
| Demand: MODERATE. Market: ABOUT STEADY. Comment: Extra service   | es included. Most pres | ent shipm  | ents from prior bo   | oking and/o  | r previous  | commitment at lo    | ower prices.               |
| 9S * 1/2 ctns                                                    | 16.95                  | 18.95      | 17.95                | 14.95        | 18.95       | 16.95               | few 20.95                  |
| 12S * 1/2 ctns                                                   | 14.95                  | 16.95      | 15.95                | 12.95        | 16.95       | 14.95               |                            |
| 15S * 1/2 ctns                                                   |                        |            |                      | 7.95         | 8.95        | 8.45                |                            |
| CUCUMBERS - MEXICO THRU NOGALES, AZ                              |                        |            |                      |              |             |                     |                            |
| Demand: MODERATE. Market: 24S AND 36S SLIGHTLY LOWER, OTHE       | RS ABOUT STEADY.       | Commen     | t: Extra services in | ncluded. Wid | le range ir | n price, quality an | d condition.               |
| 24S * ctns                                                       | 6.95                   | 6.95       | 6.95                 | 6.95         | 8.95        | 7.95                |                            |
| 36S * ctns                                                       | 8.95                   | 9.95       | 9.45                 | 7.95         | 10.95       | 9.45                |                            |
| LGE * 1 1/9 bu ctns                                              | 12.00                  | 12.95      | 12.48                | 10.95        | 14.95       | 12.95               |                            |
| MED * 1 1/9 bu ctns                                              | 16.95                  | 18.95      | 17.95                | 16.95        | 20.95       | 18.95               | occasional lower           |
| MED * FR QUAL * 1 1/9 bu ctns                                    | 12.95                  | 14.95      | 13.95                | 10.95        | 16.95       | 13.95               | few 18.95                  |
| MED * ORD QUAL * 1 1/9 bu ctns                                   | 8.95                   | 8.95       | 8.95                 | 6.95         | 10.95       | 8.95                | occasional higher          |
| SML * 1 1/9 bu ctns                                              | 10.95                  | 10.95      | 10.95                | 8.95         | 12.95       | 10.95               | few 14.95                  |
| PERSIAN * SML-MED * 22 lb ctns * Greenhouse                      | 14.95                  | 14.95      | 14.95                | 13.95        | 16.95       | 15.45               |                            |
| PERSIAN * SML * 22 lb ctns * Greenhouse                          | 14.95                  | 14.95      | 14.95                | 13.95        | 16.95       | 15.45               |                            |
| PICKLES * 150-200S * bushel & 40-45 lb plastic containers        | 12.00                  | 14.00      | 13.00                | 10.00        | 16.00       | 13.00               | occasional higher          |
| PICKLES * 200-300S * bushel & 40-45 lb plastic containers        | 16.00                  | 18.00      | 17.00                | 14.00        | 20.00       | 17.00               | few 12.00 occasional highe |
| PICKLES * 300-400S * bushel & 40-45 lb plastic containers        | 16.00                  | 18.00      | 17.00                | 14.00        | 20.00       | 17.00               | few 16.00                  |
| EGGPLANT - MEXICO THRU NOGALES, AZ                               |                        |            |                      |              |             |                     |                            |
| Demand: LIGHT. Market: ABOUT STEADY. Comment: Extra services inc | luded. Wide range in q | uality and | condition.           |              |             |                     |                            |
| 18S * 1 bu, 1 1/9 bu, 1 1/6 bu ctns wrapped                      | 14.95                  | 14.95      | 14.95                | 12.95        | 16.95       | 14.95               | occasional higher and lowe |
| 18S * FR QUAL * 1 bu, 1 1/9 bu, 1 1/6 bu ctns wrapped            | 8.95                   | 10.95      | 9.95                 | 6.95         | 10.95       | 8.95                | few 12.95                  |
| 24S * 1 bu, 1 1/9 bu, 1 1/6 bu ctns wrapped                      | 12.95                  | 14.95      | 13.95                | 12.95        | 16.95       | 14.95               | few 10.95                  |
| 24S * FR QUAL * 1 bu, 1 1/9 bu, 1 1/6 bu ctns wrapped            | 8.95                   | 10.95      | 9.95                 | 6.95         | 10.95       | 8.95                |                            |
| GRAPES - MEXICO THRU NOGALES, AZ                                 |                        |            |                      |              |             |                     |                            |
| Demand: MODERATE. Market: WHITE SEEDLESS AND PERLETTES M         | UCH LOWER, OTHEF       | S ABOUT    | STEADY. Comm         |              |             |                     |                            |
| FLAME SEEDLESS * U.S. One * MED-LGE * 18 lb bagged               |                        |            |                      | 38.95        | 44.95       | 41.95               | occasional higher and lowe |
| PERLETTE * U.S. One * MED-LGE * 18 lb bagged                     |                        |            |                      | 22.95        | 24.95       | 23.95               | occasional higher and lowe |
| SUMMER ROYAL * U.S. One * MED-LGE * 18 lb bagged                 |                        |            |                      | 34.95        | 38.95       | 36.95               | occasional higher          |
|                                                                  |                        |            |                      |              |             |                     |                            |