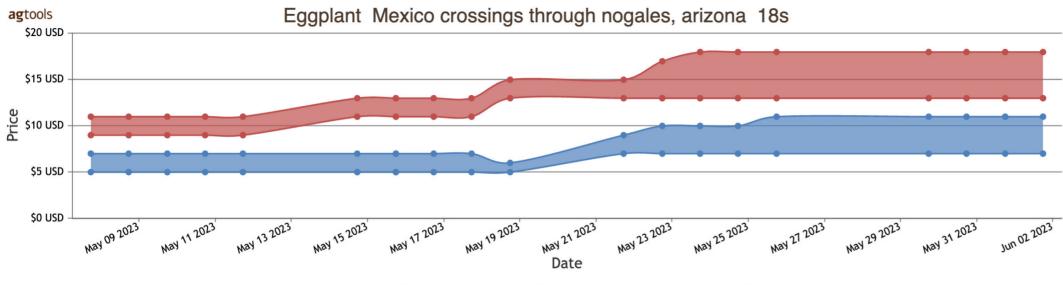

#### EGGPLANT

MEXICO CROSSINGS THROUGH NOGALES ARIZONA Crossings 34-32-27 --- Movement expected to decrease seasonally. Trading early moderate, late slow. Prices Generally Unchanged. 1 bushel, 1 1/9 bushel, 1 1/6 bushel cartons wrapped 18s mostly 14.95, 24s mostly 12.95-14.95; fair quality 18s and 24s mostly 8.95-10.95. Quality generally good.

### Tuesday, June 6, 2023

|                                                                                                                        |                        | MOS         | TLY                |              |           |                    |                               |
|------------------------------------------------------------------------------------------------------------------------|------------------------|-------------|--------------------|--------------|-----------|--------------------|-------------------------------|
|                                                                                                                        | LOW                    | HIGH        | AVERAGE            | LOW          | HIGH      | AVERAGE            | PRICE COMMENT                 |
| CANTALOUPS - MEXICO THRU NOGALES, AZ<br>Demand: MODERATE. Market: 15S ABOUT STEADY, OTHERS SLIGHTI<br>at lower prices. | Y LOWER. Comment       | : Extra se  | rvices included. M | lost present | shipments | s from prior booki | ng and/or previous commitment |
| 9S * 1/2 ctns                                                                                                          | 16.95                  | 16.95       | 16.95              | 14.95        | 18.95     | 16.95              | few 20.95                     |
| 12S * 1/2 ctns                                                                                                         | 14.95                  | 15.95       | 15.45              | 12.95        | 16.95     | 14.95              |                               |
| 15S * 1/2 ctns                                                                                                         |                        |             |                    | 7.95         | 8.95      | 8.45               |                               |
| CUCUMBERS - MEXICO THRU NOGALES, AZ<br>Demand: MODERATE. Market: ABOUT STEADY. Comment: Extra service                  | es included. Wide rang | e in price, | , quality and cond | ition.       |           |                    |                               |
| 24S * ctns                                                                                                             | 6.95                   | 6.95        | 6.95               | 6.95         | 8.95      | 7.95               |                               |
| 36S * ctns                                                                                                             | 8.95                   | 9.95        | 9.45               | 7.95         | 10.95     | 9.45               |                               |
| LGE * 1 1/9 bu ctns                                                                                                    | 12.00                  | 12.95       | 12.48              | 10.95        | 14.95     | 12.95              |                               |
| MED * 1 1/9 bu ctns                                                                                                    | 16.95                  | 18.95       | 17.95              | 16.95        | 20.95     | 18.95              | occasional lower              |
| MED * FR QUAL * 1 1/9 bu ctns                                                                                          | 12.95                  | 14.95       | 13.95              | 10.95        | 16.95     | 13.95              | few 18.95                     |
| MED * ORD QUAL * 1 1/9 bu ctns                                                                                         | 8.95                   | 8.95        | 8.95               | 6.95         | 10.95     | 8.95               | occasional higher             |
| SML * 1 1/9 bu ctns                                                                                                    | 10.95                  | 10.95       | 10.95              | 8.95         | 12.95     | 10.95              | few 14.95                     |
| PERSIAN * SML-MED * 22 lb ctns * Greenhouse                                                                            | 14.95                  | 14.95       | 14.95              | 13.95        | 16.95     | 15.45              |                               |
| PERSIAN * SML * 22 lb ctns * Greenhouse                                                                                | 14.95                  | 14.95       | 14.95              | 13.95        | 16.95     | 15.45              |                               |
| PICKLES * 150-200S * bushel & 40-45 lb plastic containers                                                              | 12.00                  | 14.00       | 13.00              | 10.00        | 16.00     | 13.00              | occasional higher             |
| PICKLES * 200-300S * bushel & 40-45 lb plastic containers                                                              | 16.00                  | 18.00       | 17.00              | 14.00        | 20.00     | 17.00              | few 12.00 occasional higher   |
| PICKLES * 300-400S * bushel & 40-45 lb plastic containers                                                              | 16.00                  | 18.00       | 17.00              | 14.00        | 20.00     | 17.00              | few 16.00                     |
| EGGPLANT - MEXICO THRU NOGALES, AZ<br>Demand: LIGHT. Market: ABOUT STEADY. Comment: Extra services incl                | uded. Wide range in qu | uality and  | condition.         |              |           |                    |                               |
| 18S * 1 bu, 1 1/9 bu, 1 1/6 bu ctns wrapped                                                                            | 14.95                  | 14.95       | 14.95              | 12.95        | 16.95     | 14.95              | occasional higher and lower   |
| 18S * FR QUAL * 1 bu, 1 1/9 bu, 1 1/6 bu ctns wrapped                                                                  | 8.95                   | 10.95       | 9.95               | 6.95         | 10.95     | 8.95               | few 12.95                     |
| 24S * 1 bu, 1 1/9 bu, 1 1/6 bu ctns wrapped                                                                            | 12.95                  | 14.95       | 13.95              | 12.95        | 16.95     | 14.95              | few 10.95                     |
| 24S * FR QUAL * 1 bu, 1 1/9 bu, 1 1/6 bu ctns wrapped                                                                  | 8.95                   | 10.95       | 9.95               | 6.95         | 10.95     | 8.95               |                               |
| GRAPES - MEXICO THRU NOGALES, AZ<br>Demand: GOOD AT SLIGHTLY LOWER PRICES. Market: SLIGHTLY LOV                        | WER. Comment: Extra    | services    | included.          |              |           |                    |                               |
| FLAME SEEDLESS * U.S. One * MED-LGE * 18 lb bagged                                                                     |                        |             |                    | 38.95        | 42.95     | 40.95              | occasional higher and lower   |
| PERLETTE * U.S. One * MED-LGE * 18 lb bagged                                                                           |                        |             |                    | 20.95        | 24.95     | 22.95              | occasional higher and lower   |
| SUMMER ROYAL * U.S. One * MED-LGE * 18 lb bagged                                                                       |                        |             |                    | 34.95        | 36.95     | 35.95              | occasional higher             |