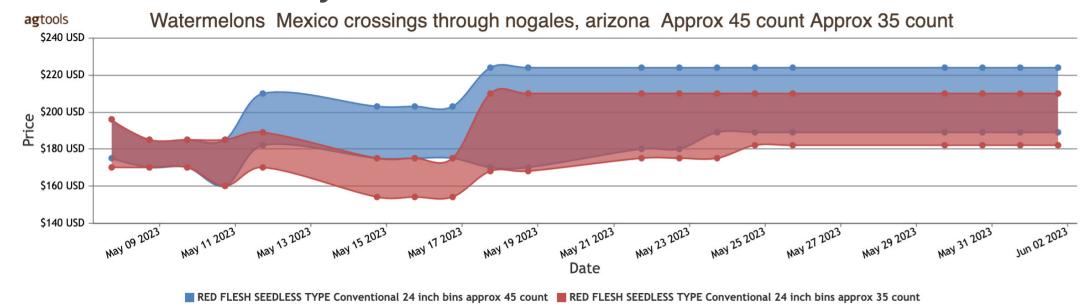

#### WATERMELONS

MEXICO CROSSINGS THROUGH NOGALES ARIZONA Crossings 740-701-578 --- Seedless 720-664-540, Miniature 18-34-35, Seeded 2-3-3---Movement expected about the same. Trading early active, late moderate. Prices 60 count generally unchanged, others slightly higher. Red Flesh Seedless 24 inch bins approximately 35 count mostly 189.00-210.00, approximately 45 count mostly 210.00-217.00, approximately 60 count mostly 203.00-217.00. Quality variable.

|                                                                                                                    |                   | MOS        | TLY                | -             |            |                 |                                       |
|--------------------------------------------------------------------------------------------------------------------|-------------------|------------|--------------------|---------------|------------|-----------------|---------------------------------------|
|                                                                                                                    | LOW               | HIGH       | AVERAGE            | LOW           | HIGH       | AVERAGE         | PRICE COMMENT                         |
| TOMATOES, PLUM TYPE - MEXICO THRU NOGALES, AZ<br>Demand: MODERATE. Market: SLIGHTLY LOWER. Comment: Extra services | included. Most pr | esent ship | ments from prior   | bookings an   | d/or previ | ous commitments | s.                                    |
| ROMA * exlge * 25 lb ctns lse                                                                                      | 8.95              | 8.95       | 8.95               | 8.95          | 10.95      | 9.95            | occasional higher and lower           |
| ROMA * LGE * 25 lb ctns lse                                                                                        | 8.95              | 8.95       | 8.95               | 8.95          | 10.95      | 9.95            | occasional higher and lower           |
| ROMA * MED * 25 lb ctns lse                                                                                        | 8.30              | 8.30       | 8.30               | 8.30          | 8.95       | 8.63            | occasional higher                     |
| WATERMELONS - MEXICO THRU NOGALES, AZ<br>Demand: MODERATE. Market: ABOUT STEADY. Comment: Extra services in        | cluded. Most pres | ent shipm  | ents from prior bo | ookings and/o | or previou | s commitments a | t lower prices.                       |
| RED FLESH SEEDLESS TYPE * approx 45 count * 24 in bns                                                              | 210.00            | 217.00     | 213.50             | 189.00        | 224.00     | 206.50          | few including previous commitme lower |
| RED FLESH SEEDLESS TYPE * approx 35 count * 24 in bns                                                              | 189.00            | 210.00     | 199.50             | 182.00        | 210.00     | 196.00          | few including previous commitme lower |
| RED FLESH SEEDLESS TYPE * approx 60 count * 24 in bns                                                              | 203.00            | 217.00     | 210.00             | 189.00        | 224.00     | 206.50          | few including previous commitme       |

Demand: GOOD. Market: ABOUT STEADY. Comment: Extra services included. Most present shipments from prior bookings and/or previous commitments at lower prices.

| RED FLESH SEEDLESS TYPE * approx 45 count * 24 in bns | 210.00 | 217.00 | 213.50 | 189.00 | 224.00 | 206.50 |
|-------------------------------------------------------|--------|--------|--------|--------|--------|--------|
| RED FLESH SEEDLESS TYPE * approx 35 count * 24 in bns | 189.00 | 210.00 | 199.50 | 182.00 | 210.00 | 196.00 |
| RED FLESH SEEDLESS TYPE * approx 60 count * 24 in bns | 203.00 | 217.00 | 210.00 | 189.00 | 224.00 | 206.50 |