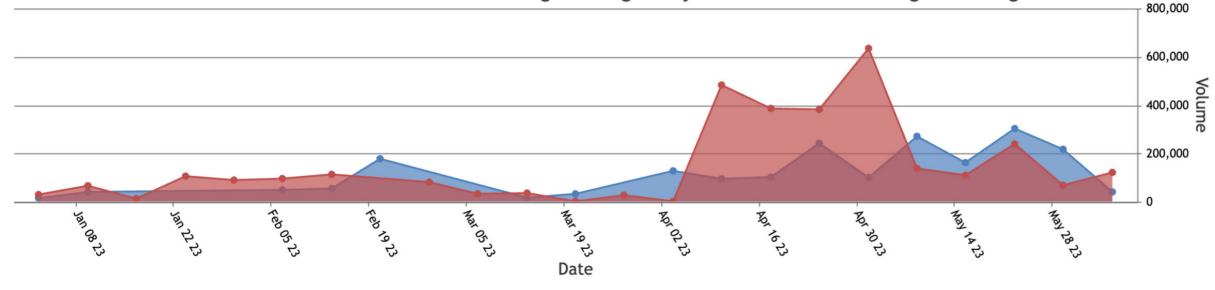

# Volume by Region - 2023

▲ 2023-2023 MEXICO 118,524,804 ▲ 2023-2023 HONDURAS 10,498,019 ▲ 2023-2023 FLORIDA 18,556,725

# Watermelon Volume by Region - 2023