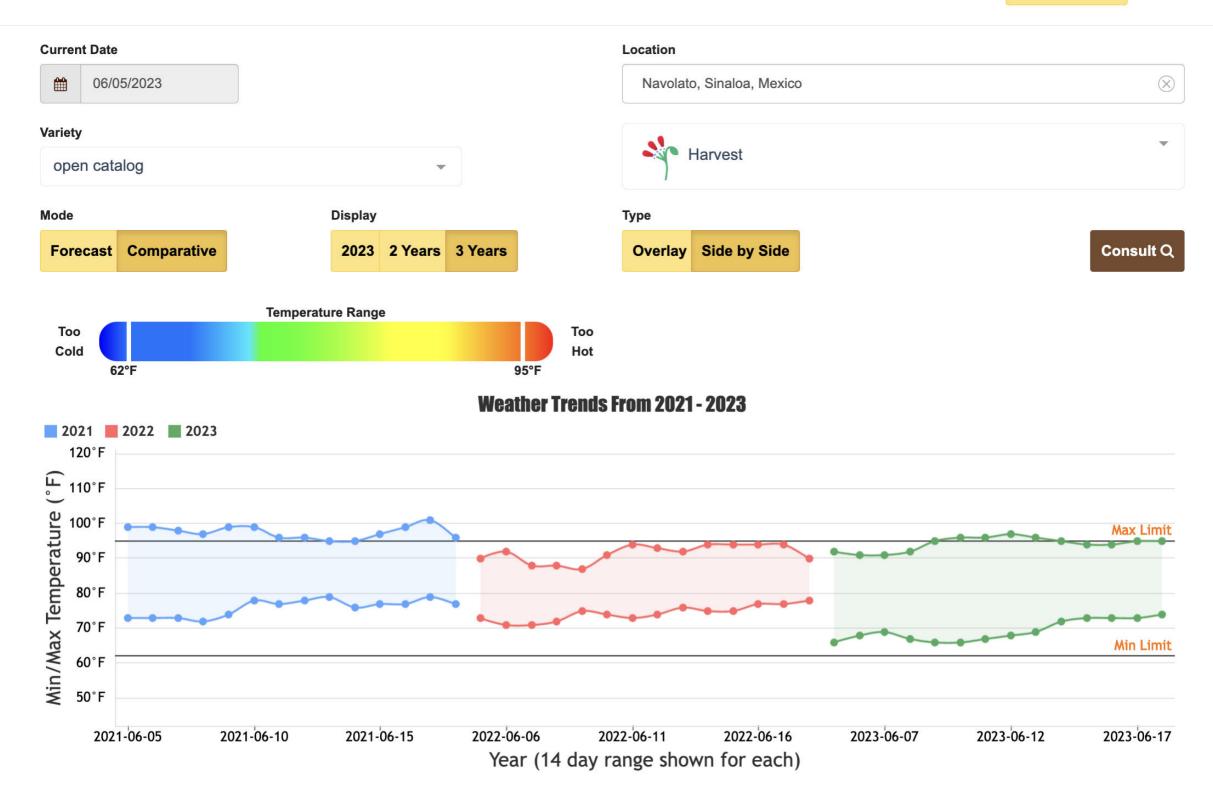

d.

#### WATERMELONS

MEXICO CROSSINGS THROUGH NOGALES ARIZONA Crossings 740-701-578 --- Seedless 720-664-540, Miniature 18-34-35, Seeded 2-3-3---Movement expected about the same. Trading early active, late moderate. Prices 60 count generally unchanged, others slightly higher. Red Flesh Seedless 24 inch bins approximately 35 count mostly 189.00-210.00, approximately 45 count mostly 210.00-217.00, approximately 60 count mostly 203.00-217.00. Quality variable.







# Volume by Region - 2023



▲ 2023-2023 MEXICO 118,524,804 ▲ 2023-2023 HONDURAS 10,498,019 ▲ 2023-2023 FLORIDA 18,556,725

## FOB Price - Last 30 Days



📕 Conventional 1 bu, 1 1/9 bu, 1 1/6 bu cartons wrapped FR QUAL 📕 Conventional 1 bu, 1 1/9 bu, 1 1/6 bu cartons wrapped

## Weather Forecast

°F



Weather Forecast Eggplant









# Watermelon Volume by Region - 2023

### agtools Watermelons Mexico Mexico crossings through otay mesa Mexico crossings thru nogales



▲ 2023-2023 MEXICO MEXICO CROSSINGS THRU NOGALES 2,066,086 🔺 2023-2023 MEXICO MEXICO CROSSINGS THROUGH OTAY MESA 3,282,514

# FOB Price - Last 30 Days



## Weather Forecast

°F

€؟ ()

### Weather Forecast Watermelons



### Monday, June 5, 2023

|                                                                  |                        | MOS        | STLY                 | •            |             |                     |                            |
|------------------------------------------------------------------|------------------------|------------|----------------------|--------------|-------------|---------------------|-----------------