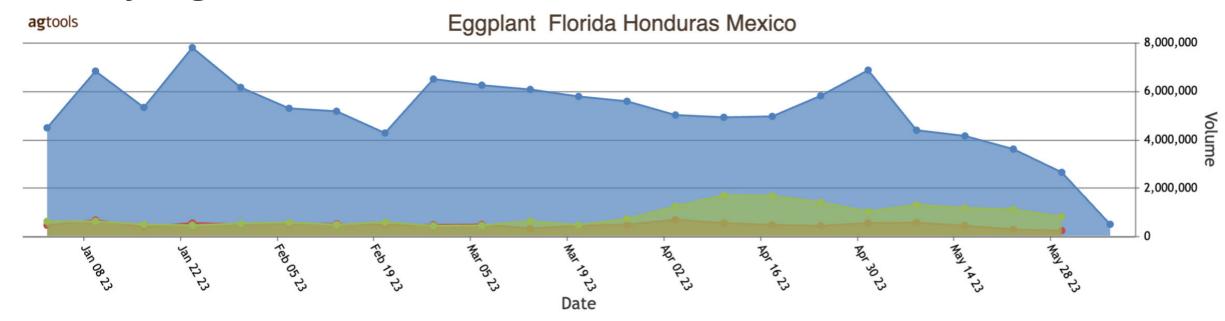

# Volume by Region - 2023

▲ 2023-2023 MEXICO 118,524,804 ▲ 2023-2023 HONDURAS 10,498,019 ▲ 2023-2023 FLORIDA 18,556,725