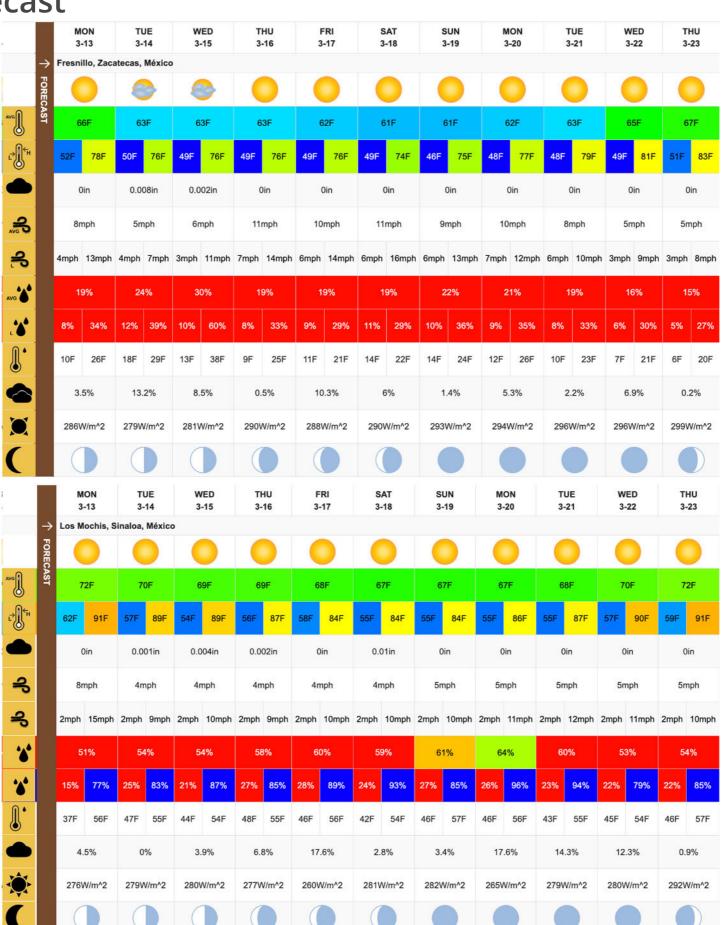

# **Weather Forecast**

### Location 3: 2023 7d Historical + 14d Weather Forecast

|            |          | М     | ON      | TU      | JE      | W     | ED    | TI   | HU    |      | RI    |      | AT    | SI   | JN    | М    | N     | TI   | JE    |      | ED    | TH   | HU    |      | RI    |
|------------|----------|-------|---------|---------|---------|-------|-------|------|-------|------|-------|------|-------|------|-------|------|-------|------|-------|------|-------|------|-------|------|-------|
|            |          | 3-    | 13      | 3-      | 14      | 3-    | 15    | 3-   | 16    | 3-   | 17    | 3-   | 18    | 3-   | 19    | 3-   | 20    | 3-   | 21    | 3-   | 22    | 3-   | 23    | 3-   | -24   |
|            | →        | Salam | anca, ( | Suanaju | iato, M | éxico |       |      |       |      |       |      |       |      |       |      |       |      |       |      |       |      |       |      |       |
|            | FORECAST | 6     | -       |         |         | -     |       | (    |       |      |       |      |       |      |       |      |       |      |       |      |       |      |       |      |       |
| well       | AST      | 69    | )F      | 68      | BF      | 66    | SF    | 6    | 6F    | 6    | 7F    | 67   | 7F    | 67   | 7F    | 67   | rF    | 68   | BF    | 7(   | )F    | 7:   | 3F    | 7    | 3F    |
|            |          | 57F   | 87F     | 54F     | 85F     | 54F   | 82F   | 53F  | 82F   | 51F  | 84F   | 51F  | 84F   | 49F  | 84F   | 48F  | 86F   | 50F  | 87F   | 51F  | 89F   | 54F  | 91F   | 55F  | 92F   |
| <b>•</b>   |          | 0.0   | 7in     | 0.0     | 1in     | 0.0   | 7in   | 0.0  | )3in  | 0    | in    | C    | )in   |
| AVG        |          | 3m    | ph      | 3m      | iph     | 3m    | iph   | 4n   | nph   | 4n   | nph   | 4m   | nph   | 3m   | iph   | 4m   | iph   | 3m   | nph   | 3m   | nph   | 2m   | nph   | 2n   | nph   |
| <u></u> == |          | 1mph  | 6mph    | 1mph    | 5mph    | 1mph  | 5mph  | 2mph | 6mph  | 2mph | 5mph  | 2mph | 8mph  | 1mph | 6mph  | 2mph | 6mph  | 2mph | 5mph  | 2mph | 4mph  | 2mph | 4mph  | 2mph | 3mph  |
| AVG        |          | 39    | %       | 49      | 1%      | 56    | 5%    | 50   | 3%    | 38   | 3%    | 33   | 3%    | 31   | %     | 31   | %     | 30   | )%    | 28   | 3%    | 29   | 9%    | 26   | 6%    |
| <b>"**</b> |          | 15%   | 56%     | 21%     | 80%     | 24%   | 79%   | 20%  | 91%   | 14%  | 67%   | 13%  | 60%   | 11%  | 62%   | 10%  | 62%   | 10%  | 61%   | 9%   | 54%   | 9%   | 57%   | 8%   | 51%   |
| <b>•</b>   |          | 32F   | 47F     | 37F     | 52F     | 41F   | 52F   | 34F  | 53F   | 27F  | 44F   | 25F  | 42F   | 21F  | 42F   | 22F  | 40F   | 21F  | 41F   | 22F  | 40F   | 24F  | 44F   | 21F  | 42F   |
|            |          | 31    | %       | 25.     | 8%      | 36.   | 5%    | 23.  | .6%   | 1.9  | 9%    | 1.7  | 7%    | 0.1  | 1%    | 0.6  | 6%    | 0    | %     | 2.7  | 7%    | 4.0  | 6%    | 3.   | 8%    |
| •          |          | 274W  | //m^2   | 274W    | //m^2   | 248V  | //m^2 | 272V | V/m^2 | 294V | V/m^2 | 297W | V/m^2 | 299W | //m^2 | 300W | //m^2 | 301W | V/m^2 | 303V | //m^2 | 302V | V/m^2 | 305V | V/m^2 |
|            |          |       |         |         |         |       |       |      |       |      |       |      |       |      |       |      |       |      |       |      |       |      |       |      |       |