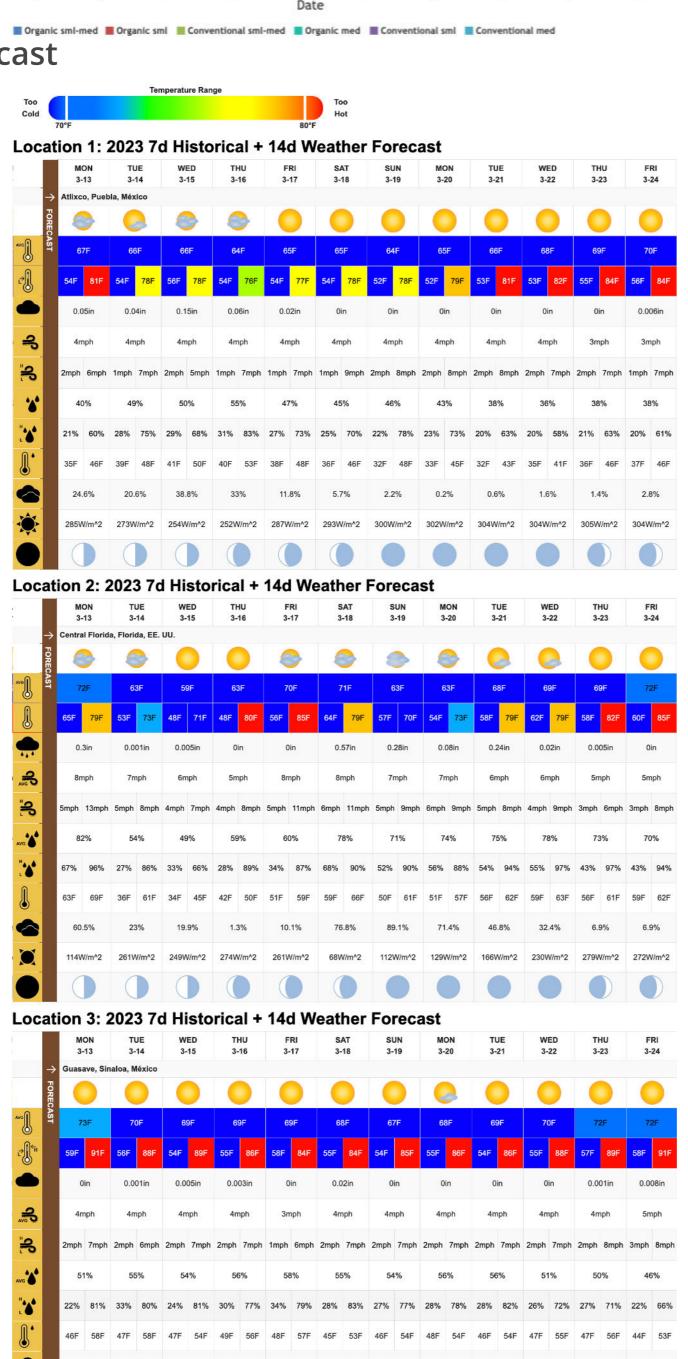

# **Weather Forecast**

### Location 3: 2023 7d Historical + 14d Weather Forecast

|            |          | М     | ON      | TU      | JE      | W     | ED    | TI   | HU    |      | RI    |      | AT    | SI   | JN    | М    | N     | TI   | JE    |      | ED    | TH   | HU    |      | RI    |
|------------|----------|-------|---------|---------|---------|-------|-------|------|-------|------|-------|------|-------|------|-------|------|-------|------|-------|------|-------|------|-------|------|-------|
|            |          | 3-    | 13      | 3-      | 14      | 3-    | 15    | 3-   | 16    | 3-   | 17    | 3-   | 18    | 3-   | 19    | 3-   | 20    | 3-   | 21    | 3-   | 22    | 3-   | 23    | 3-   | -24   |
|            | →        | Salam | anca, ( | Suanaju | iato, M | éxico |       |      |       |      |       |      |       |      |       |      |       |      |       |      |       |      |       |      |       |
|            | FORECAST | 6     | -       |         |         | -     |       | (    |       |      |       |      |       |      |       |      |       |      |       |      |       |      |       |      |       |
| well       | AST      | 69    | )F      | 68      | BF      | 66    | SF    | 6    | 6F    | 6    | 7F    | 67   | 7F    | 67   | 7F    | 67   | rF    | 68   | BF    | 7(   | )F    | 7:   | 3F    | 7    | 3F    |
|            |          | 57F   | 87F     | 54F     | 85F     | 54F   | 82F   | 53F  | 82F   | 51F  | 84F   | 51F  | 84F   | 49F  | 84F   | 48F  | 86F   | 50F  | 87F   | 51F  | 89F   | 54F  | 91F   | 55F  | 92F   |
| <b>•</b>   |          | 0.0   | 7in     | 0.0     | 1in     | 0.0   | 7in   | 0.0  | )3in  | 0    | in    | C    | )in   |
| AVG        |          | 3m    | ph      | 3m      | iph     | 3m    | iph   | 4n   | nph   | 4n   | nph   | 4m   | nph   | 3m   | iph   | 4m   | iph   | 3m   | nph   | 3m   | nph   | 2m   | nph   | 2n   | nph   |
| <u></u> == |          | 1mph  | 6mph    | 1mph    | 5mph    | 1mph  | 5mph  | 2mph | 6mph  | 2mph | 5mph  | 2mph | 8mph  | 1mph | 6mph  | 2mph | 6mph  | 2mph | 5mph  | 2mph | 4mph  | 2mph | 4mph  | 2mph | 3mph  |
| AVG        |          | 39    | %       | 49      | 1%      | 56    | 5%    | 50   | 3%    | 38   | 3%    | 33   | 3%    | 31   | %     | 31   | %     | 30   | )%    | 28   | 3%    | 29   | 9%    | 26   | 6%    |
| <b>"**</b> |          | 15%   | 56%     | 21%     | 80%     | 24%   | 79%   | 20%  | 91%   | 14%  | 67%   | 13%  | 60%   | 11%  | 62%   | 10%  | 62%   | 10%  | 61%   | 9%   | 54%   | 9%   | 57%   | 8%   | 51%   |
| <b>•</b>   |          | 32F   | 47F     | 37F     | 52F     | 41F   | 52F   | 34F  | 53F   | 27F  | 44F   | 25F  | 42F   | 21F  | 42F   | 22F  | 40F   | 21F  | 41F   | 22F  | 40F   | 24F  | 44F   | 21F  | 42F   |
|            |          | 31    | %       | 25.     | 8%      | 36.   | 5%    | 23.  | .6%   | 1.9  | 9%    | 1.7  | 7%    | 0.1  | 1%    | 0.6  | 6%    | 0    | %     | 2.7  | 7%    | 4.0  | 6%    | 3.   | 8%    |
| •          |          | 274W  | //m^2   | 274W    | //m^2   | 248V  | //m^2 | 272V | V/m^2 | 294V | V/m^2 | 297W | V/m^2 | 299W | //m^2 | 300W | //m^2 | 301W | V/m^2 | 303V | //m^2 | 302V | V/m^2 | 305V | V/m^2 |
|            |          |       |         |         |         |       |       |      |       |      |       |      |       |      |       |      |       |      |       |      |       |      |       |      |       |