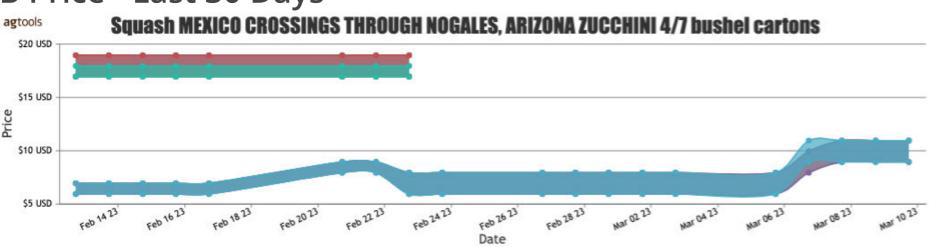

#### ---SQUASH. ZUCCHINI

MEXICO CROSSINGS THROUGH NOGALES ARIZONA Crossings 96-44-100 --- Movement expected about the same. Trading Moderate. Prices much higher. 4/7 bushel cartons small, small-medium mostly 10.95, medium mostly 9.95-10.95. 1 1/9 bushel cartons mediumlarge 10.95-12.95. Quality generally good.

# FOB Price - Last 30 Days

Weather Forecast

www.ag.tools (714)-707-4848