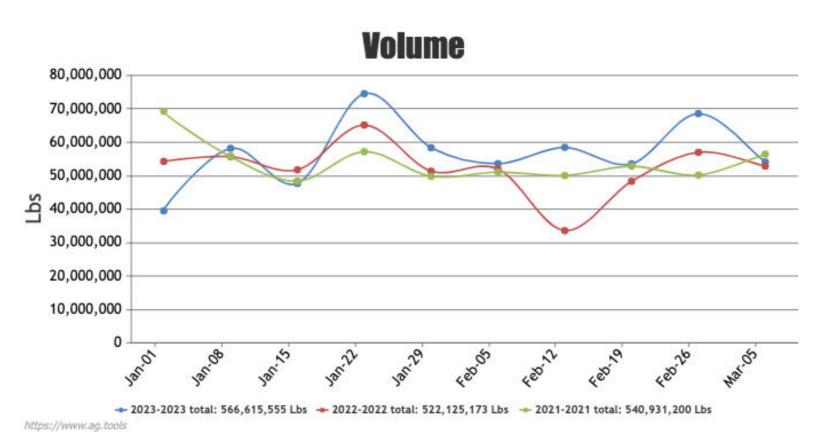

#### **CUCUMBERS**

MEXICO CROSSINGS THROUGH NOGALES ARIZONA Crossings 267-309-305 --- Movement expected about the same. Trading Long Seedless fairly active, others moderate. Prices Long Seedless much higher, Persian and 24s lower, others much lower. 1 1/9 bushel cartons medium 12.95-14.95, fair quality mostly 10.95-12.95, ordinary quality mostly 5.95-7.95; large 10.95-12.95. Cartons 24s 5.95-7.95, 36s 6.95-7.95. PICKLES bushel and 40-45 pound plastic containers 200-300s 12.00-14.00, 300-400s 10.00-12.00, 150-200s 8.00-10.00. GREENHOUSE Long Seedless cartons film wrapped 12s large, medium and small mostly 12.95. Persian 22 pound cartons medium 20.95-22.95, small-medium and small 22.95-24.95. Quality variable.

### Monday, March 13, 2023

|                                                                                                      |                      | MOS       | TLY                 |             |            |                |                            |
|------------------------------------------------------------------------------------------------------|----------------------|-----------|---------------------|-------------|------------|----------------|----------------------------|
|                                                                                                      | LOW                  | HIGH      | AVERAGE             | LOW         | HIGH       | AVERAGE        | PRICE COMMENT              |
| BEANS - MEXICO THRU NOGALES, AZ                                                                      |                      |           |                     |             |            |                |                            |
| Demand: MODERATE. Market: HIGHER. Comment: Extra services included                                   |                      |           |                     |             |            |                |                            |
| ROUND GREEN TYPE * HANDPICKED * 30 lb ctns                                                           | 20.95                | 22.95     | 21.95               | 18.95       | 22.95      | 20.95          | occasional higher and lowe |
| CORN-SWEET - MEXICO THRU NOGALES, AZ                                                                 |                      |           |                     |             |            |                |                            |
| Demand: MODERATE. Market: ABOUT STEADY. Comment: Extra services                                      | included. Most prese | ent shipm | ents from prior boo | okings and/ | or previou | s commitments. |                            |
| WHITE * 4 DZ MIN * ctns                                                                              | 18.95                | 18.95     | 18.95               | 18.95       | 22.95      | 20.95          | occasional higher and lowe |
| CUCUMBERS - MEXICO THRU NOGALES, AZ                                                                  |                      |           |                     |             |            |                |                            |
| Demand: LONG SEEDLESS FAIRLY GOOD, OTHERS MODERATE. Market                                           | t: LONG SEEDLESS     | MUCH H    | HIGHER, MEDIUM      | LOWER, C    | OTHERS A   | ABOUT STEADY.  | Comment: Extra services    |
| included.                                                                                            |                      |           |                     |             |            |                |                            |
| 24S * ctns                                                                                           |                      |           |                     | 5.95        | 7.95       | 6.95           | occasional higher          |
| 36S * ctns                                                                                           | 6.95                 | 7.95      | 7.45                | 5.95        | 8.95       | 7.45           | occasional higher          |
| LGE * 1 1/9 bu ctns                                                                                  | 10.95                | 12.95     | 11.95               | 10.95       | 14.95      | 12.95          | occasional higher and lowe |
| MED * 1 1/9 bu ctns                                                                                  |                      |           |                     | 12.95       | 14.95      | 13.95          | occasional higher and lowe |
| MED * FR QUAL * 1 1/9 bu ctns                                                                        |                      |           |                     | 10.95       | 12.95      | 11.95          | occasional higher and lowe |
| MED * ORD QUAL * 1 1/9 bu ctns                                                                       |                      |           |                     | 5.95        | 7.95       | 6.95           | occasional higher and lowe |
| LONG SEEDLESS * med 12s * ctns flm wrapped * Greenhouse                                              | 12.95                | 12.95     | 12.95               | 12.95       | 14.95      | 13.95          | occasional higher          |
| LONG SEEDLESS * sml 12s * ctns flm wrapped * Greenhouse                                              | 12.95                | 12.95     | 12.95               | 12.95       | 14.95      | 13.95          | occasional higher          |
| LONG SEEDLESS * Ige 12s * ctns flm wrapped * Greenhouse                                              | 12.95                | 12.95     | 12.95               | 12.95       | 14.95      | 13.95          | occasional higher          |
| PERSIAN * MED * 22 lb ctns * Greenhouse                                                              |                      |           |                     | 20.95       | 22.95      | 21.95          |                            |
| PERSIAN * SML-MED * 22 lb ctns * Greenhouse                                                          |                      |           |                     | 22.95       | 24.95      | 23.95          |                            |
| PERSIAN * SML * 22 lb ctns * Greenhouse                                                              |                      |           |                     | 22.95       | 24.95      | 23.95          |                            |
| PICKLES * 150-200S * bushel & 40-45 lb plastic containers                                            |                      |           |                     | 8.00        | 10.00      | 9.00           | occasional higher          |
| PICKLES * 200-300S * bushel & 40-45 lb plastic containers                                            | 12.00                | 14.00     | 13.00               | 10.00       | 16.00      | 13.00          | occasional higher          |
| PICKLES * 300-400S * bushel & 40-45 lb plastic containers                                            |                      |           |                     | 10.00       | 12.00      | 11.00          | occasional higher          |
| EGGPLANT - MEXICO THRU NOGALES, AZ                                                                   |                      |           |                     |             |            |                |                            |
| Demand: MODERATE. Market: SLIGHTLY LOWER. Comment: Extra service                                     | es included.         |           |                     |             |            |                |                            |
| 18S * 1 bu, 1 1/9 bu, 1 1/6 bu ctns wrapped                                                          | 12.95                | 12.95     | 12.95               | 10.95       | 14.95      | 12.95          | occasional higher          |
| 400 + FD OUAL + 4 by 4 4/0 by 4 4/0 by attacking and                                                 |                      |           |                     | 8.95        | 10.95      | 9.95           |                            |
| 185 " FR QUAL " I bu, I 1/9 bu, I 1/6 bu ctns wrapped                                                |                      |           |                     |             |            |                |                            |
| 18S * FR QUAL * 1 bu, 1 1/9 bu, 1 1/6 bu ctns wrapped<br>24S * 1 bu, 1 1/9 bu, 1 1/6 bu ctns wrapped | 10.95                | 10.95     | 10.95               | 10.95       | 12.95      | 11.95          | occasional higher and lowe |