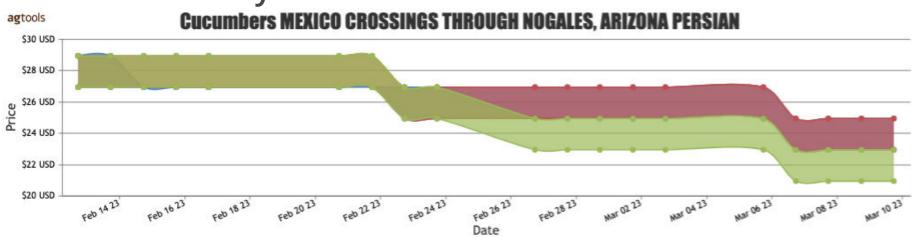

#### **CUCUMBERS**

MEXICO CROSSINGS THROUGH NOGALES ARIZONA Crossings 267-309-305 --- Movement expected about the same. Trading Long Seedless fairly active, others moderate. Prices Long Seedless much higher, Persian and 24s lower, others much lower. 1 1/9 bushel cartons medium 12.95-14.95, fair quality mostly 10.95-12.95, ordinary quality mostly 5.95-7.95; large 10.95-12.95. Cartons 24s 5.95-7.95, 36s 6.95-7.95. PICKLES bushel and 40-45 pound plastic containers 200-300s 12.00-14.00, 300-400s 10.00-12.00, 150-200s 8.00-10.00. GREENHOUSE Long Seedless cartons film wrapped 12s large, medium and small mostly 12.95. Persian 22 pound cartons medium 20.95-22.95, small-medium and small 22.95-24.95. Quality variable.

# FOB Price - Last 30 Days