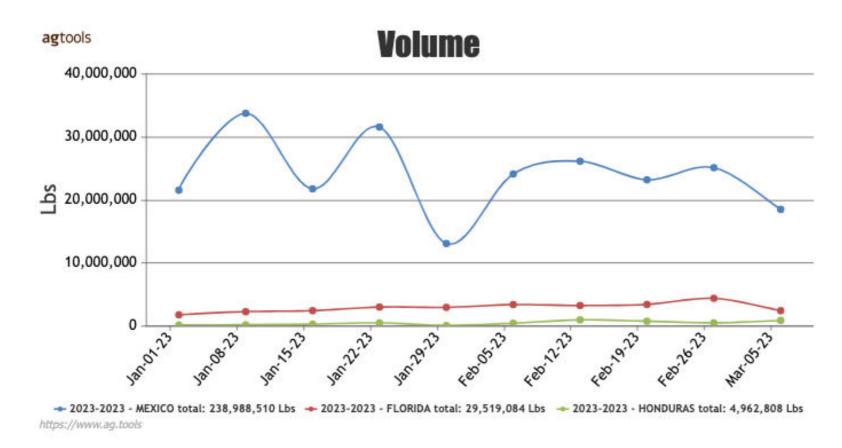

1F  | 42F   |
|            |          | 31    | %       | 25.     | 8%      | 36.   | 5%    | 23.  | .6%   | 1.9  | 9%    | 1.7  | 7%    | 0.1  | 1%    | 0.6  | 6%    | 0    | %     | 2.7  | 7%    | 4.0  | 6%    | 3.   | 8%    |
| •          |          | 274W  | //m^2   | 274W    | //m^2   | 248V  | //m^2 | 272V | V/m^2 | 294V | V/m^2 | 297W | V/m^2 | 299W | //m^2 | 300W | //m^2 | 301W | V/m^2 | 303V | //m^2 | 302V | V/m^2 | 305V | V/m^2 |
|            |          |       |         |         |         |       |       |      |       |      |       |      |       |      |       |      |       |      |       |      |       |      |       |      |       |

www.ag.tools (714)-707-4848



# FreshProduce® ASSOCIATION OF THE AMERICAS

powered by

# **ag**tools

# Squash

# Volume by Region - 2023



# FOB Price - Last 30 Days



Weather Forecast



www.ag.tools (714)-707-4848

### Monday, March 13, 2023

|                                                                                                      |                      | MOS       | TLY                 |             |            |                |                            |
|------------------------------------------------------------------------------------------------------|----------------------|-----------|---------------------|-------------|------------|----------------|----------------------------|
|                                                                                                      | LOW                  | HIGH      | AVERAGE             | LOW         | HIGH       | AVERAGE        | PRICE COMMENT