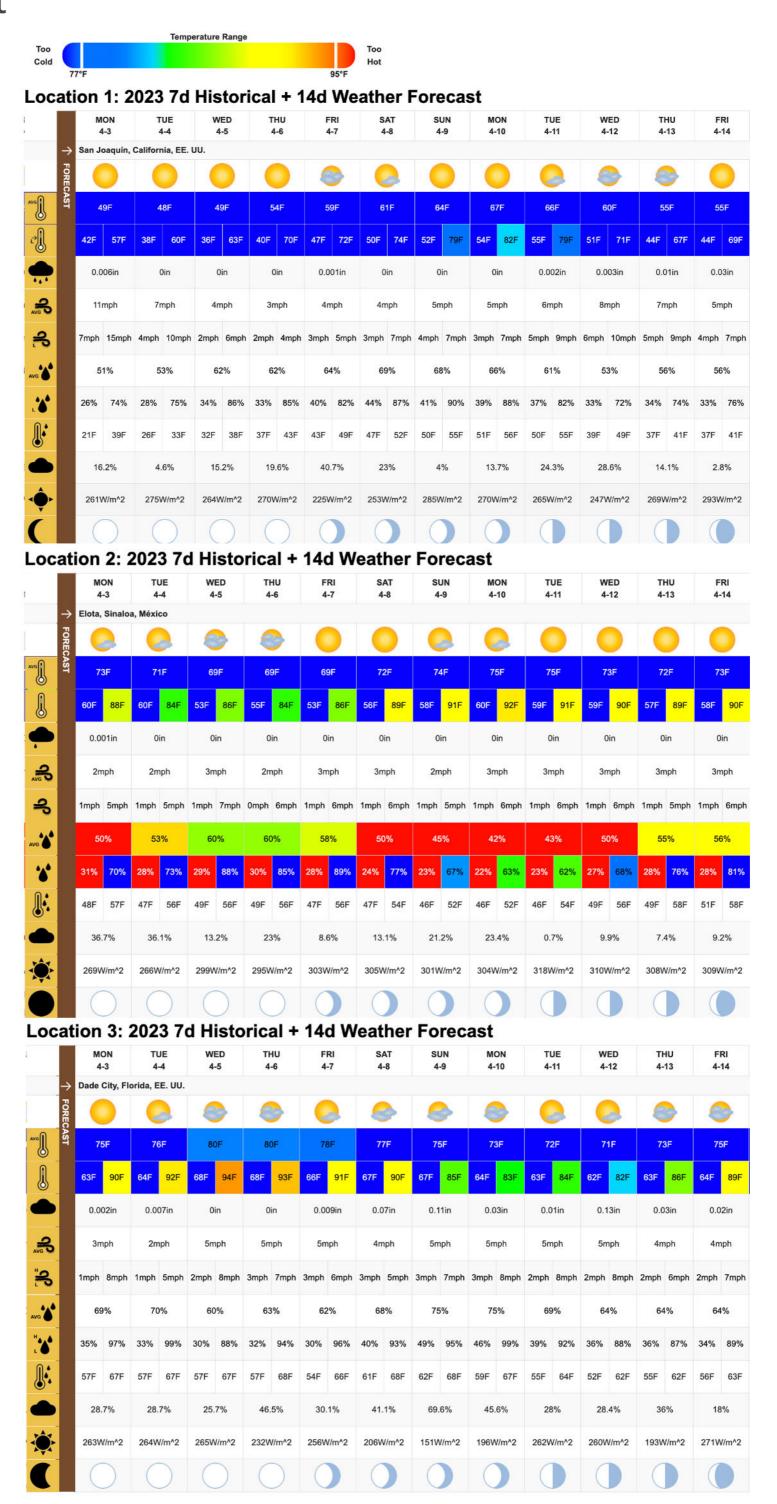

# **Weather Forecast**

### **Weather Forecast**

### Tuesday, April 4, 2023

|                                                                                                                                                                                                                                                                                                                                                                |                              | MOS                          | TLY                          | •                                            |                                               |                                              |                                                                                                            |
|----------------------------------------------------------------------------------------------------------------------------------------------------------------------------------------------------------------------------------------------------------------------------------------------------------------------------------------------------------------|------------------------------|------------------------------|------------------------------|----------------------------------------------|-----------------------------------------------|----------------------------------------------|------------------------------------------------------------------------------------------------------------|
|                                                                                                                                                                                                                                                                                                                                                                | LOW                          | HIGH                         | AVERAGE                      | LOW                                          | HIGH                                          | AVERAGE                                      | PRICE COMMENT                                                                                              |
| BEANS - MEXICO THRU NOGALES, AZ                                                                                                                                                                                                                                                                                                                                |                              |                              |                              |                                              |                                               |                                              |                                                                                                            |
| Demand: FAIRLY GOOD. Market: ABOUT STEADY. Comment: Extra service                                                                                                                                                                                                                                                                                              | s included. Wide ra          | nge in qua                   | ality.                       |                                              |                                               |                                              |                                                                                                            |
| ROUND GREEN TYPE * HANDPICKED * 30 lb ctns                                                                                                                                                                                                                                                                                                                     | 14.95                        | 15.95                        | 15.45                        | 14.95                                        | 16.95                                         | 15.95                                        | few 18.95                                                                                                  |
| CORN-SWEET - MEXICO THRU NOGALES, AZ                                                                                                                                                                                                                                                                                                                           |                              |                              |                              |                                              |                                               |                                              |                                                                                                            |
| Demand: MODERATE. Market: WHITE SLIGHTLY HIGHER, YELLOW ABOU                                                                                                                                                                                                                                                                                                   | IT STEADY. Comm              | ent: Extra                   | services included            | d. Wide rang                                 | je in qualit                                  | y and condition.                             |                                                                                                            |
| VHITE * 4 DZ MIN * ctns                                                                                                                                                                                                                                                                                                                                        | 16.95                        | 16.95                        | 16.95                        | 14.95                                        | 18.95                                         | 16.95                                        |                                                                                                            |
| /ELLOW * 4 DZ MIN * ctns                                                                                                                                                                                                                                                                                                                                       | 16.95                        | 16.95                        | 16.95                        | 14.95                                        | 18.95                                         | 16.95                                        |                                                                                                            |
| CUCUMBERS - MEXICO THRU NOGALES, AZ                                                                                                                                                                                                                                                                                                                            |                              |                              |                              |                                              |                                               |                                              |                                                                                                            |
| Demand: LONG SEEDLESS MODERATE, OTHERS FAIRLY GOOD. Market:                                                                                                                                                                                                                                                                                                    | I ARGE HIGHER                | 365 51 161                   | HTI V HIGHER (               | THERS AR                                     | OUT STE                                       | ADV Comment:                                 | Extra services included Wide                                                                               |
| ange in quality.                                                                                                                                                                                                                                                                                                                                               | EARIGE MIGHER,               | OUO OLIGI                    | iller manen, c               |                                              | 001012                                        | ADT. Comment.                                | Extra services included. Wide                                                                              |
| 4S * ctns                                                                                                                                                                                                                                                                                                                                                      | 3.95                         | 4.95                         | 4.45                         | 3.00                                         | 6.50                                          | 4.75                                         |                                                                                                            |
| 6S * ctns                                                                                                                                                                                                                                                                                                                                                      | 6.95                         | 7.95                         | 7.45                         | 5.95                                         | 7.95                                          | 6.95                                         |                                                                                                            |
| GE * 1 1/9 bu ctns                                                                                                                                                                                                                                                                                                                                             | 6.95                         | 7.95                         | 7.45                         | 5.95                                         | 8.95                                          | 7.45                                         |                                                                                                            |
| MED * 1 1/9 bu ctns                                                                                                                                                                                                                                                                                                                                            | 9.95                         | 10.95                        | 10.45                        | 8.95                                         | 10.95                                         | 9.95                                         | few 12.95-14.95                                                                                            |
|                                                                                                                                                                                                                                                                                                                                                                | 8.00                         | 8.95                         | 8.48                         |                                              | 8.95                                          | 7.95                                         |                                                                                                            |
| MED * FR QUAL * 1 1/9 bu ctns                                                                                                                                                                                                                                                                                                                                  | 6.00                         | 0.55                         | 0.40                         | 6.95                                         | 0.95                                          | 7.55                                         | few 10.95                                                                                                  |
| //ED * FR QUAL * 1 1/9 bu ctns<br>//ED * ORD QUAL * 1 1/9 bu ctns                                                                                                                                                                                                                                                                                              | 6.00                         | 0.55                         | 0.40                         | 6.95<br>3.95                                 | 5.95                                          | 4.95                                         | few 10.95                                                                                                  |
|                                                                                                                                                                                                                                                                                                                                                                | 5.95                         | 6.95                         | 6.45                         |                                              |                                               |                                              | tew 10.95                                                                                                  |
| MED * ORD QUAL * 1 1/9 bu ctns                                                                                                                                                                                                                                                                                                                                 |                              |                              |                              | 3.95                                         | 5.95                                          | 4.95                                         | few 10.95                                                                                                  |
| MED * ORD QUAL * 1 1/9 bu ctns<br>SML * 1 1/9 bu ctns                                                                                                                                                                                                                                                                                                          | 5.95                         | 6.95                         | 6.45                         | 3.95<br>4.95                                 | 5.95<br>6.95                                  | 4.95<br>5.95                                 | few 10.95                                                                                                  |
| MED * ORD QUAL * 1 1/9 bu ctns SML * 1 1/9 bu ctns ONG SEEDLESS * 12s med * ctns flm wrapped * Greenhouse                                                                                                                                                                                                                                                      | 5.95<br>3.95                 | 6.95<br>5.95                 | 6.45<br>4.95                 | 3.95<br>4.95<br>3.95                         | 5.95<br>6.95<br>6.95                          | 4.95<br>5.95<br>5.45                         | few 10.95                                                                                                  |
| MED * ORD QUAL * 1 1/9 bu ctns  SML * 1 1/9 bu ctns  ONG SEEDLESS * 12s med * ctns flm wrapped * Greenhouse  ONG SEEDLESS * med 12s * ctns flm wrapped * Greenhouse                                                                                                                                                                                            | 5.95<br>3.95                 | 6.95<br>5.95                 | 6.45<br>4.95                 | 3.95<br>4.95<br>3.95<br>3.95                 | 5.95<br>6.95<br>6.95<br>6.95                  | 4.95<br>5.95<br>5.45<br>5.45                 | few 10.95  occasional lower                                                                                |
| MED * ORD QUAL * 1 1/9 bu ctns  SML * 1 1/9 bu ctns  ONG SEEDLESS * 12s med * ctns flm wrapped * Greenhouse  ONG SEEDLESS * med 12s * ctns flm wrapped * Greenhouse  ONG SEEDLESS * Ige 12s * ctns flm wrapped * Greenhouse                                                                                                                                    | 5.95<br>3.95<br>3.95         | 6.95<br>5.95<br>5.95         | 6.45<br>4.95<br>4.95         | 3.95<br>4.95<br>3.95<br>3.95<br>3.95         | 5.95<br>6.95<br>6.95<br>6.95<br>5.95          | 4.95<br>5.95<br>5.45<br>5.45<br>4.95         | occasional lower                                                                                           |
| MED * ORD QUAL * 1 1/9 bu ctns  SML * 1 1/9 bu ctns  ONG SEEDLESS * 12s med * ctns flm wrapped * Greenhouse  ONG SEEDLESS * med 12s * ctns flm wrapped * Greenhouse  ONG SEEDLESS * lge 12s * ctns flm wrapped * Greenhouse  PERSIAN * MED * 22 lb ctns * Greenhouse                                                                                           | 5.95<br>3.95<br>3.95         | 6.95<br>5.95<br>5.95         | 6.45<br>4.95<br>4.95         | 3.95<br>4.95<br>3.95<br>3.95<br>3.95         | 5.95<br>6.95<br>6.95<br>6.95<br>5.95          | 4.95<br>5.95<br>5.45<br>5.45<br>4.95         | occasional lower<br>supplies insufficient to establ                                                        |
| MED * ORD QUAL * 1 1/9 bu ctns  SML * 1 1/9 bu ctns  ONG SEEDLESS * 12s med * ctns flm wrapped * Greenhouse  ONG SEEDLESS * med 12s * ctns flm wrapped * Greenhouse  ONG SEEDLESS * lge 12s * ctns flm wrapped * Greenhouse  PERSIAN * MED * 22 lb ctns * Greenhouse  PERSIAN * SML-MED * 22 lb ctns * Greenhouse                                              | 5.95<br>3.95<br>3.95         | 6.95<br>5.95<br>5.95         | 6.45<br>4.95<br>4.95         | 3.95<br>4.95<br>3.95<br>3.95<br>3.95         | 5.95<br>6.95<br>6.95<br>6.95<br>5.95          | 4.95<br>5.95<br>5.45<br>5.45<br>4.95         | occasional lower<br>supplies insufficient to establ<br>market<br>supplies insufficient to establ           |
| MED * ORD QUAL * 1 1/9 bu ctns  SML * 1 1/9 bu ctns  ONG SEEDLESS * 12s med * ctns flm wrapped * Greenhouse  ONG SEEDLESS * med 12s * ctns flm wrapped * Greenhouse  ONG SEEDLESS * lge 12s * ctns flm wrapped * Greenhouse  PERSIAN * MED * 22 lb ctns * Greenhouse  PERSIAN * SML-MED * 22 lb ctns * Greenhouse  PERSIAN * SML-MED * 22 lb ctns * Greenhouse | 5.95<br>3.95<br>3.95<br>8.95 | 6.95<br>5.95<br>5.95<br>8.95 | 6.45<br>4.95<br>4.95<br>8.95 | 3.95<br>4.95<br>3.95<br>3.95<br>3.95<br>8.95 | 5.95<br>6.95<br>6.95<br>6.95<br>5.95<br>10.95 | 4.95<br>5.95<br>5.45<br>5.45<br>4.95<br>9.95 | occasional lower<br>supplies insufficient to establ<br>market<br>supplies insufficient to establ<br>market |