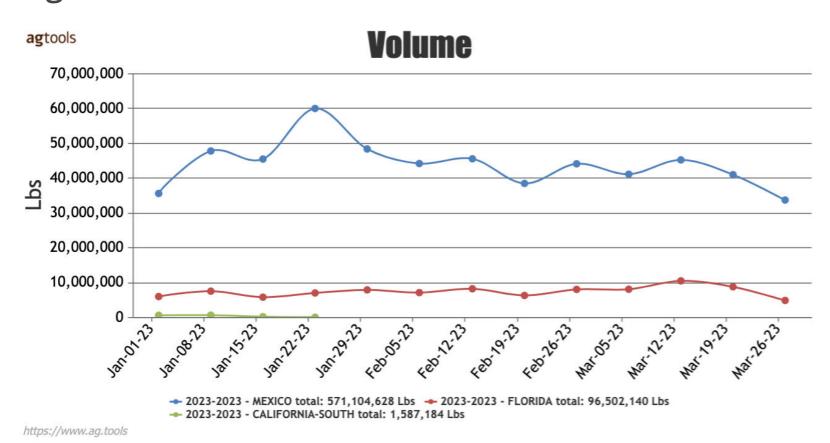

es. Prices Slightly Lower. Roma 25 pound cartons loose extra large, large and medium mostly 8.30. Quality generally good. (\* revised)

#### **WATERMELONS**

MEXICO CROSSINGS THROUGH NOGALES ARIZONA Crossings 99\*-110-130 --- Seedless 91\*-97-106, Miniature 8-13-24--- Movement expected about the same. Trading Miniature 6-9s active, others moderate. Prices Miniature slightly higher, cartons 5-6s slightly lower, bins much lower. Red Flesh Seedless 24 inch bins approximately 35 count mostly 210.00-224.00, 45 count mostly 224.00-245.00, approximately 60 count 224.00-238.00; cartons 5s mostly 24.95-25.95, 6s mostly 24.00-24.95; Miniature (supplies light) cartons 6-8s mostly 14.95-16.95, 9s 13.95-14.95, 11s 10.95-12.95. Quality variable. (\* revised)



# Bell Peppers Volume by Region - 2023





# FOB Price - Last 30 Days



■ YELLOW Conventional ■ RED Conventional ■ ORANGE Conventiona

# **Weather Forecast**







# Fresh Produce ASSOCIATION OF THE AMERICAS

# **Tomatoes Plum Type**

Volume by Region - 2023





# FOB Price - Last 30 Days



### **Weather Forecast**



### Tuesday, April 4, 2023

|                                                                                                                                                                                                                                                                                                                                                                |                              | MOS                          | TLY                          | •