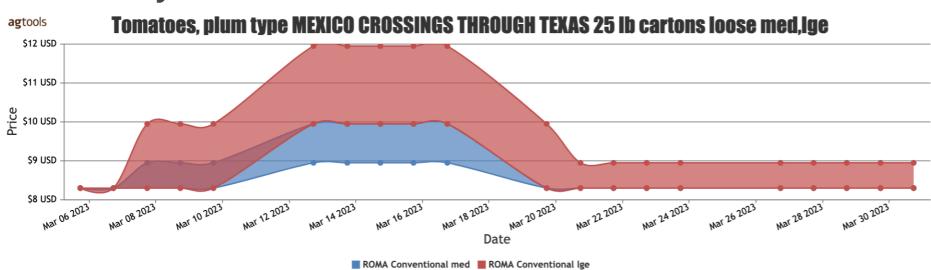

#### **TOMATOES, PLUM**

MEXICO CROSSINGS THROUGH NOGALES ARIZONA Crossings 183\*-203-298 --- Movement expected about the same. Trading fairly active at slightly lower prices. Prices Slightly Lower. Roma 25 pound cartons loose extra large, large and medium mostly 8.30. Quality generally good. (\* revised)

# **Tomatoes Plum Type**

Volume by Region - 2023

# FOB Price - Last 30 Days