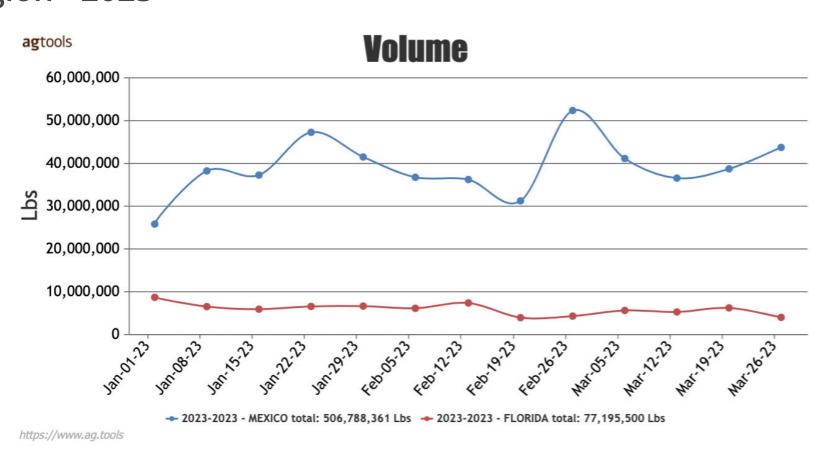

-- Seedless 91\*-97-106, Miniature 8-13-24--- Movement expected about the same. Trading Miniature 6-9s active, others moderate. Prices Miniature slightly higher, cartons 5-6s slightly lower, bins much lower. Red Flesh Seedless 24 inch bins approximately 35 count mostly 210.00-224.00, 45 count mostly 224.00-245.00, approximately 60 count 224.00-238.00; cartons 5s mostly 24.95-25.95, 6s mostly 24.00-24.95; Miniature (supplies light) cartons 6-8s mostly 14.95-16.95, 9s 13.95-14.95, 11s 10.95-12.95. Quality variable. (\* revised)



# Bell Peppers Volume by Region - 2023





# FOB Price - Last 30 Days



■ YELLOW Conventional ■ RED Conventional ■ ORANGE Conventiona

# **Weather Forecast**







# Fresh Produce ASSOCIATION OF THE AMERICAS

# **Tomatoes Plum Type**

Volume by Region - 2023





# FOB Price - Last 30 Days



### **Weather Forecast**



### Tuesday, April 4, 2023

|                                                                                                                                                                                                                                                                                                                                                                |                              | MOS                          | TLY                          | •                                            |                                               |                                              |                                                                                                            |
|------------