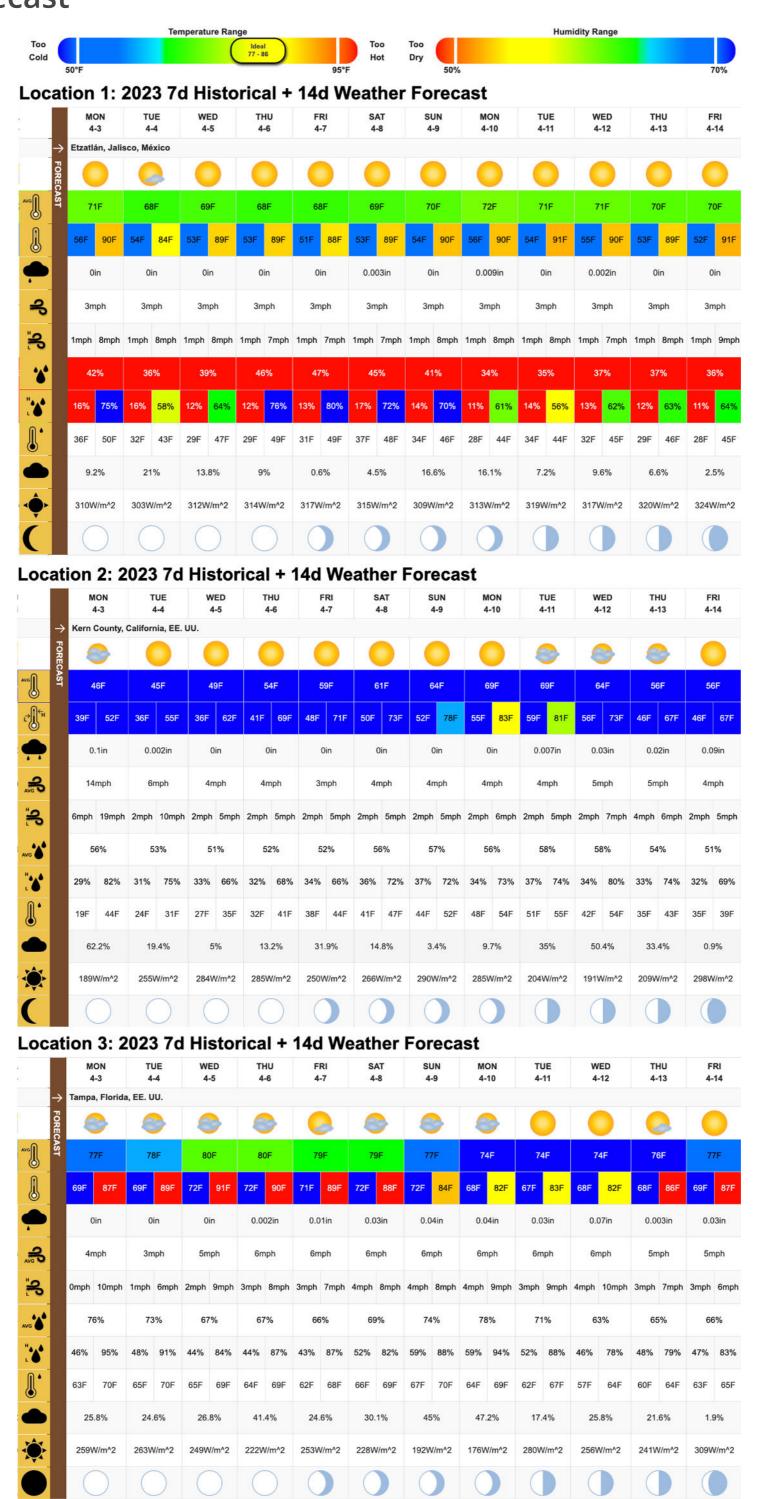

d. (\* revised)

#### **WATERMELONS**

MEXICO CROSSINGS THROUGH NOGALES ARIZONA Crossings 99\*-110-130 --- Seedless 91\*-97-106, Miniature 8-13-24--- Movement expected about the same. Trading Miniature 6-9s active, others moderate. Prices Miniature slightly higher, cartons 5-6s slightly lower, bins much lower. Red Flesh Seedless 24 inch bins approximately 35 count mostly 210.00-224.00, 45 count mostly 224.00-245.00, approximately 60 count 224.00-238.00; cartons 5s mostly 24.95-25.95, 6s mostly 24.00-24.95; Miniature (supplies light) cartons 6-8s mostly 14.95-16.95, 9s 13.95-14.95, 11s 10.95-12.95. Quality variable. (\* revised)



# Bell Peppers Volume by Region - 2023





# FOB Price - Last 30 Days



■ YELLOW Conventional ■ RED Conventional ■ ORANGE Conventiona

# **Weather Forecast**







# Fresh Produce ASSOCIATION OF THE AMERICAS

# **Tomatoes Plum Type**

Volume by Region - 2023





# FOB Price - Last 30 Days



### **Weather Forecast**



### Tuesday, April 4, 2023

|                                                                                                                                                                                                                                                                                                                                                                |                              | MOS                          | TLY                          | •                                            |                                               |                                              |