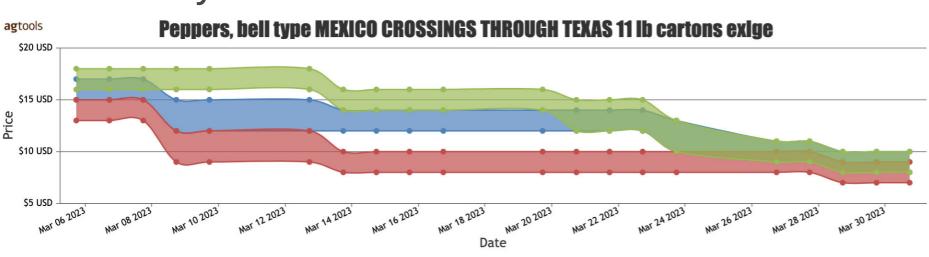

# FOB Price - Last 30 Days

■ YELLOW Conventional ■ RED Conventional ■ ORANGE Conventiona

#### PEPPERS, BELL

MEXICO CROSSINGS THROUGH NOGALES ARIZONA Crossings 236\*-220-218 --- Green 87\*-85-88, Red 77\*-70\*-75, Yellow 22\*-17-20, Orange 13\*-13-10, Mixed Color 37\*-35-25--- Movement expected about the same. Trading Red 15 pound active, Yellow fairly slow, others moderate. Prices Red 15 pound higher, Green much lower, Place Pack lower, 11 pound Red and Yellow large slightly lower, Yellow jumbo and extra large generally unchanged, others slightly higher. Green 1 1/9 bushel cartons jumbo mostly 14.95-16.95, extra large mostly 14.95, extra large fair quality 10.95; large mostly 12.95-14.95, fair quality 9.95-10.95; medium mostly 8.95-10.95, fair quality mostly 6.95-8.95; Place Pack (supplies light) extra large mostly 18.95-20.95, large 16.95-18.95. Red 15 pound cartons jumbo and extra large mostly 12.95-14.95, large mostly 12.95. Red 1 1/9 bushel cartons irregular size fair quality mostly 16.95-18.95. GREENHOUSE 11 pound cartons Red jumbo and extra large 8.95-10.95, large mostly 8.95; Yellow jumbo and extra large mostly 8.95, large 6.95-8.95; Orange extra large 10.95-12.95, large mostly 10.95, medium 8.95-9.95. Quality generally good. (\* revised)