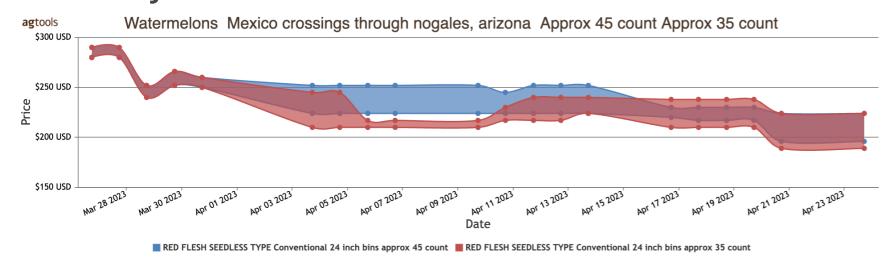

#### **WATERMELONS**

MEXICO CROSSINGS THROUGH NOGALES ARIZONA Crossings 147-157-136 --- Seedless 136-141-111, Miniature 10-15-24, Seeded 1-1-1--- Movement expected about the same. Trading Moderate. Prices bins and Miniature 11s slightly lower, others generally unchanged. Red Flesh Seedless 24 inch bins approximately 35 count mostly 196.00-210.00, approximately 45 count mostly 203.00-217.00, approximately 60 count 196.00-203.00; cartons 4s mostly 22.00-24.00, 5s mostly 24.00, 6s mostly 22.00-23.00; Miniature cartons 6-8s 13.95-15.95, 9s 13.95-14.95, 11s mostly 10.50-11.50. Quality variable.

#### Monday, April 24, 2023

|                                                                                                               |             | MOS         | TLY               |                       |                      |                |                           |
|---------------------------------------------------------------------------------------------------------------|-------------|-------------|-------------------|-----------------------|----------------------|----------------|---------------------------|
|                                                                                                               | LOW         | HIGH        | <b>AVERAGE</b>    | LOW                   | HIGH                 | <b>AVERAGE</b> | PRICE COMMENT             |
| TOMATILLOS - MEXICO THRU NOGALES, AZ                                                                          |             |             |                   |                       |                      |                |                           |
| Demand: LIGHT. Market: ABOUT STEADY. Comment: Extra services included.                                        |             |             |                   |                       |                      |                |                           |
| 40 lb containers                                                                                              |             |             |                   | 0.20                  | 0.24                 | 0.22           |                           |
| TOMATOES - MEXICO THRU NOGALES, AZ                                                                            |             |             |                   |                       |                      |                |                           |
| Demand: 4X4S AND 4X5S GOOD, OTHERS FAIRLY LIGHT. Market: ABOUT STEA                                           | ADY. Comme  | nt: Extra s | services include  | d.                    |                      |                |                           |
| VINE RIPES * 4X4S * cartons 2 layer                                                                           |             |             |                   | 7.95                  | 8.95                 | 8.45           | few 9.95 occasional highe |
| VINE RIPES * 4X5S * cartons 2 layer                                                                           |             |             |                   | 7.95                  | 8.95                 | 8.45           | few 9.95 occasional highe |
| VINE RIPES * 5X5S * cartons 2 layer                                                                           |             |             |                   | 7.13                  | 7.95                 | 7.54           | ŭ                         |
| VINE RIPES * 5X6S * cartons 2 layer                                                                           |             |             |                   | 6.64                  | 7.10                 | 6.87           |                           |
| TOMATOES, GRAPE TYPE - MEXICO THRU NOGALES, AZ                                                                |             |             |                   |                       |                      |                |                           |
| Demand: LIGHT. Market: ABOUT STEADY. Comment: Extra services included.                                        |             |             |                   |                       |                      |                |                           |
| 20 lb ctns loose                                                                                              | 10.18       | 10.95       | 10.57             | 10.18                 | 12.95                | 11.57          | occasional higher         |
| lats 12 1-pint cntnrs w/lids                                                                                  | 5.66        | 5.95        | 5.81              | 5.66                  | 6.95                 | 6.31           |                           |
| TOMATOES, PLUM TYPE - MEXICO THRU NOGALES, AZ                                                                 |             |             |                   |                       |                      |                |                           |
| Demand: MODERATE. Market: ABOUT STEADY. Comment: Extra services include                                       | d Moet proc | ant chinm   | ante from prior h | ookings and/          | or proviou           | e commitmente  |                           |
| ROMA * exige * 25 lb ctns ise                                                                                 | 12.95       | 12.95       | 12.95             | 10.95                 | 12.95                | 11.95          | occasional higher         |
| ROMA * LGE * 25 lb ctns lse                                                                                   | 12.95       | 12.95       | 12.95             | 10.95                 | 12.95                | 11.95          | occasional higher         |
| ROMA * MED * 25 lb ctns lse                                                                                   |             |             |                   | 9.95                  | 10.95                | 10.45          | occasional higher         |
|                                                                                                               |             |             |                   |                       |                      |                | <b>3</b> -                |
| WATERMELONS - MEXICO THRU NOGALES, AZ                                                                         | 201.0       |             |                   | 14 <i>0</i> 1         |                      |                |                           |
| Demand: MODERATE. Market: BINS SLIGHTLY LOWER, OTHERS ABOUT STEAI<br>RED FLESH SEEDLESS MINIATURE * 6S * ctns | JY. Commen  | t: Extra se | ervices included  | . wide range<br>13.95 | in quality.<br>15.95 | 14.95          | few 16.95                 |
| RED FLESH SEEDLESS MINIATURE * 8S * ctns                                                                      |             |             |                   |                       |                      |                |                           |
|                                                                                                               |             |             |                   | 13.95                 | 15.95                | 14.95          | few 16.95                 |
| RED FLESH SEEDLESS MINIATURE * 9S * ctns                                                                      | 40.50       | 44.50       | 44.00             | 13.95                 | 14.95                | 14.45          |                           |
| RED FLESH SEEDLESS MINIATURE * 11S * ctns                                                                     | 10.50       | 11.50       | 11.00             | 10.00                 | 12.50                | 11.25          | occasional lower          |
| RED FLESH SEEDLESS TYPE * 4S * ctns                                                                           | 22.00       | 24.00       | 23.00             | 20.00                 | 24.00                | 22.00          | occasional higher         |
| RED FLESH SEEDLESS TYPE * 5S * ctns                                                                           | 24.00       | 24.00       | 24.00             | 24.00                 | 26.95                | 25.48          | occasional higher         |
| RED FLESH SEEDLESS TYPE * 6S * ctns                                                                           | 22.00       | 23.00       | 22.50             | 20.00                 | 24.00                | 22.00          | occasional higher         |
| RED FLESH SEEDLESS TYPE * approx 45 count * 24 in bns                                                         | 203.00      | 217.00      | 210.00            | 196.00                | 224.00               | 210.00         | occasional higher         |
|                                                                                                               |             | 040.00      | 000.00            | 400.00                | 224.00               | 206.50         | accesional bigher         |
| RED FLESH SEEDLESS TYPE * approx 35 count * 24 in bns                                                         | 196.00      | 210.00      | 203.00            | 189.00                | 224.00               | 206.50         | occasional higher         |