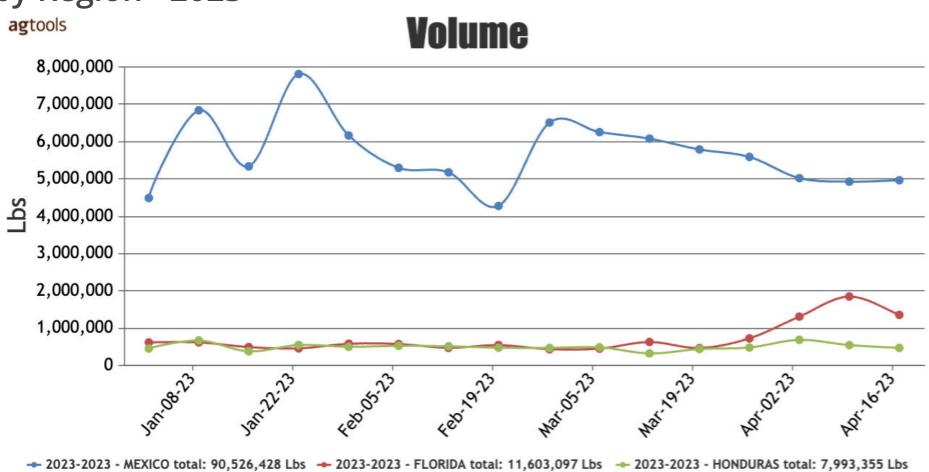

#### **EGGPLANT**

MEXICO CROSSINGS THROUGH NOGALES ARIZONA Crossings 38-39-38 --- Movement expected about the same. Supplies light. Trading early very active, late moderate. Prices Generally Unchanged. 1 bushel, 1 1/9 bushel, 1 1/6 bushel cartons wrapped 18s mostly 14.95-16.95, 24s mostly 12.95; fair quality 18s and 24s 10.95-12.95. Quality generally good.

# **Eggplant** Volume by Region - 2023