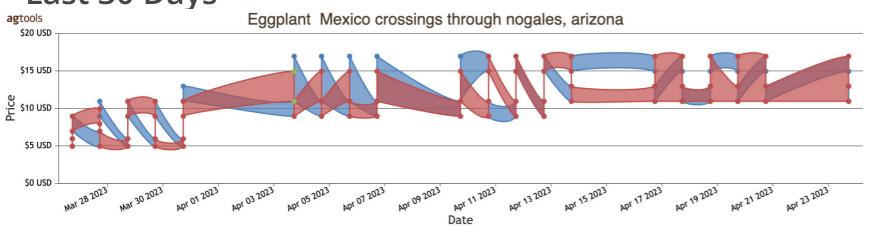

#### **EGGPLANT**

MEXICO CROSSINGS THROUGH NOGALES ARIZONA Crossings 38-39-38 --- Movement expected about the same. Supplies light. Trading early very active, late moderate. Prices Generally Unchanged. 1 bushel, 1 1/9 bushel, 1 1/6 bushel cartons wrapped 18s mostly 14.95-16.95, 24s mostly 12.95; fair quality 18s and 24s 10.95-12.95. Quality generally good.

## FOB Price - Last 30 Days

https://www.ag.tools

Tuesday, April 25, 2023

|                                                                     |                     | моѕ       | TLY               |               |            |                     |                          |
|---------------------------------------------------------------------|---------------------|-----------|-------------------|---------------|------------|---------------------|--------------------------|
|                                                                     | LOW                 | HIGH      | AVERAGE           | LOW           | HIGH       | AVERAGE             | PRICE COMMENT            |
| GGPLANT - MEXICO THRU NOGALES, AZ                                   |                     |           |                   |               |            |                     |                          |
| Demand: FAIRLY LIGHT. Market: 18S MUCH LOWER, 24S LOWER. Comme      | nt: Extra services  | included. |                   |               |            |                     |                          |
| 8S * 1 bu, 1 1/9 bu, 1 1/6 bu ctns wrapped                          | 10.95               | 12.95     | 11.95             | 10.95         | 14.95      | 12.95               | occasional lower         |
| 8S * FR QUAL * 1 bu, 1 1/9 bu, 1 1/6 bu ctns wrapped                |                     |           |                   | 4.95          | 6.95       | 5.95                |                          |
| 4S * 1 bu, 1 1/9 bu, 1 1/6 bu ctns wrapped                          | 10.95               | 12.95     | 11.95             | 10.95         | 14.95      | 12.95               |                          |
| 4S * FR QUAL * 1 bu, 1 1/9 bu, 1 1/6 bu ctns wrapped                |                     |           |                   | 4.95          | 6.95       | 5.95                |                          |
| IONEYDEWS - MEXICO THRU NOGALES, AZ                                 |                     |           |                   |               |            |                     |                          |
| emand: LIGHT. Market: ABOUT STEADY. Comment: Extra services include | d. Supplies in few  | hands.    |                   |               |            |                     |                          |
| S * 2/3 cartons                                                     |                     |           |                   | 13.95         | 15.95      | 14.95               |                          |
| S * 2/3 cartons                                                     |                     |           |                   | 13.95         | 15.95      | 14.95               |                          |
| S * 2/3 cartons                                                     |                     |           |                   | 12.95         | 14.95      | 13.95               |                          |
| MANGOES - MEXICO THRU NOGALES, AZ                                   |                     |           |                   |               |            |                     |                          |
| Demand: MODERATE. Market: TOMMY ATKINS 6-8S SLIGHTLY HIGHER, C      | THERS ABOUT S       | STEADY.   | Comment: Extra se | ervices inclu | ıded. Wide | e range in quality. |                          |
| TAULFO * 12S * ctns 1 lyr                                           | 8.50                | 9.00      | 8.75              | 7.50          | 9.50       | 8.50                | few 10.00 occasional lov |
| TAULFO * 14S * ctns 1 lyr                                           | 7.50                | 8.00      | 7.75              | 7.00          | 9.00       | 8.00                | occasional lower         |
| TAULFO * 16S * ctns 1 lyr                                           |                     |           |                   | 6.00          | 6.50       | 6.25                | occasional higher        |
| TAULFO * 18S * ctns 1 lyr                                           |                     |           |                   | 5.00          | 5.50       | 5.25                |                          |
| TAULFO * 20S * ctns 1 lyr                                           |                     |           |                   | 5.00          | 5.25       | 5.13                |                          |
| TAULFO * 22S * ctns 1 lyr                                           |                     |           |                   | 4.50          | 5.00       | 4.75                |                          |
| OMMY ATKINS * 6S * ctns 1 lyr                                       |                     |           |                   | 9.00          | 9.50       | 9.25                |                          |
| OMMY ATKINS * 7S * ctns 1 lyr                                       |                     |           |                   | 9.00          | 9.50       | 9.25                |                          |
| OMMY ATKINS * 8S * ctns 1 lyr                                       | 9.00                | 9.00      | 9.00              | 8.50          | 9.00       | 8.75                |                          |
| OMMY ATKINS * 9S * ctns 1 lyr                                       |                     |           |                   | 8.00          | 8.50       | 8.25                | occasional lower         |
| OMMY ATKINS * 10S * ctns 1 lyr                                      |                     |           |                   | 6.00          | 6.50       | 6.25                | occasional lower         |
| OMMY ATKINS * 12S * ctns 1 lyr                                      |                     |           |                   | 6.00          | 6.25       | 6.13                | occasional lower         |
| DRANGES - MEXICO THRU NOGALES, AZ                                   |                     |           |                   |               |            |                     |                          |
| Demand: MODERATE. Market: ABOUT STEADY. Comment: Extra services in  | cluded. Varieties i | nclude mo | stly Valencia.    |               |            |                     |                          |
| ARLY VARIETIES * No Grade Marks * 56S * 7/10 bu ctns                | 13.95               | 15.95     | 14.95             | 10.95         | 16.95      | 13.95               | occasional higher        |
| ARLY VARIETIES * No Grade Marks * 64S * 7/10 bu ctns                | 13.95               | 15.95     | 14.95             | 10.95         | 16.95      | 13.95               | occasional higher        |
|                                                                     |                     | 15.95     |                   |               |            |                     |                          |