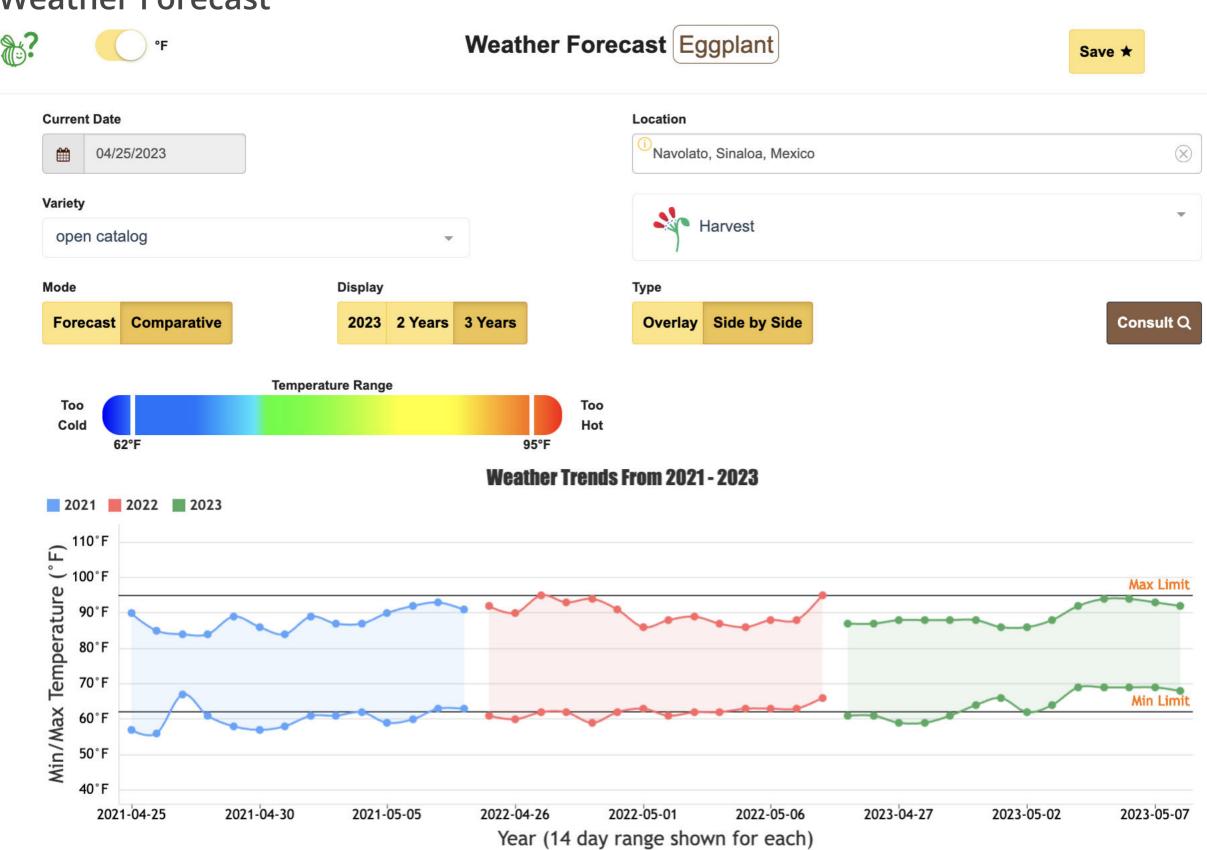

ape varieties crossings through Nogales, Arizona from Obregon, Guaymas, Hermosillo and Caborca growing districts the week of May 16, about 7 days later than previous years. The season is expected to last approximately 7 weeks with estimated overall volume for export at 21,700,000 packages, an increase of 1.32 percent from the 2022 season. Quality is expected to be generally good. The first F.O.B. report is expected to be issued the week of May 16.

#### **HONEYDEWS**

MEXICO CROSSINGS THROUGH NOGALES ARIZONA Crossings 11-13-13 --- Movement expected about the same. Trading Moderate. Prices Generally Unchanged. 2/3 cartons 5-6s 13.95-15.95. Quality variable.





agtools

# **Eggplant** Volume by Region - 2023



## FOB Price - Last 30 Days

https://www.ag.tools



### **Weather Forecast**







agtools

# Watermelon

# Volume by Region - 2023



## FOB Price - Last 30 Days



### **Weather Forecast**



www.ag.tools (714)-707-4848

#### PEPPERS, BELL

MEXICO CROSSINGS THROUGH NOGALES ARIZONA Crossings 214-191-164 --- Green 84-81-57, Red 65-56-51, Yellow 14-11-13, Orange 13-9 -10, Mixed Color 38-34-33--- Movement expected about the same. Available supplies light. Trading Moderate. Prices Green Place Pack slightly lower, 11 pound Red lower, others generally unchanged. Green 1 1/9 bushel cartons jumbo and extra large mostly 18.95, extra large fair quality 12.95-14.95; large 14.95-16.95, fair quality 10.95-12.95; medium fair quality 8.95-10.95; Place Pack extra large and large 18.95-20.95. Red 15 pound cartons jumbo and extra large mostly 14.95, large mostly 12.95. Red 1 1/9 bu