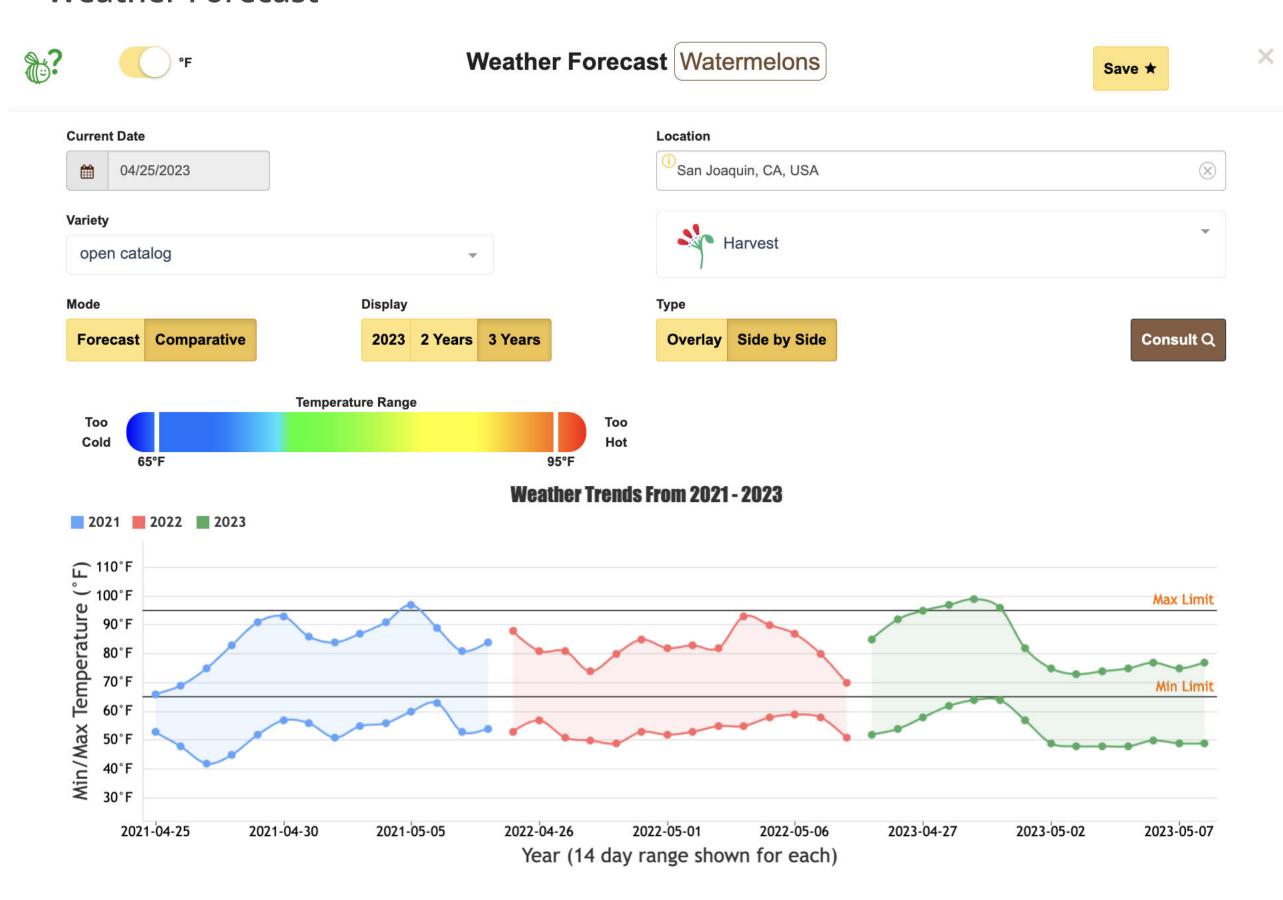

#### **WATERMELONS**

MEXICO CROSSINGS THROUGH NOGALES ARIZONA Crossings 147-157-136 --- Seedless 136-141-111, Miniature 10-15-24, Seeded 1-1-1--- Movement expected about the same. Trading Moderate. Prices bins and Miniature 11s slightly lower, others generally unchanged. Red Flesh Seedless 24 inch bins approximately 35 count mostly 196.00-210.00, approximately 45 count mostly 203.00-217.00, approximately 60 count 196.00-203.00; cartons 4s mostly 22.00-24.00, 5s mostly 24.00, 6s mostly 22.00-23.00; Miniature cartons 6-8s 13.95-15.95, 9s 13.95-14.95, 11s mostly 10.50-11.50. Quality variable.