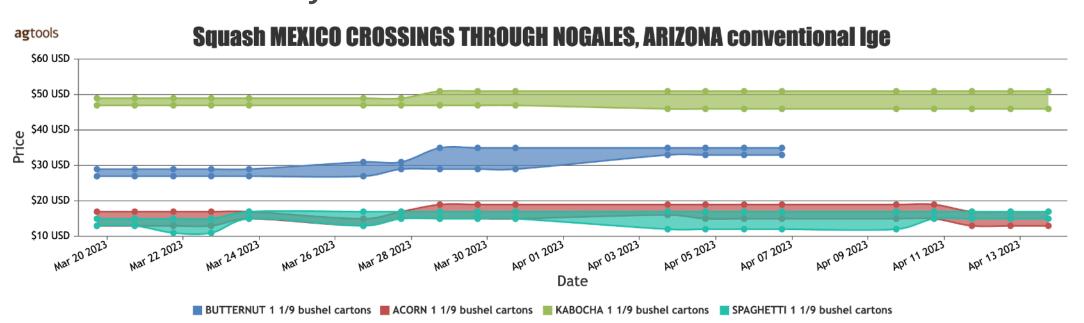

## FOB Price - Last 30 Days

#### ---SQUASH, ACORN

MEXICO CROSSINGS THROUGH NOGALES ARIZONA Crossings 8-5-8 --- Movement expected about the same. Trading Moderate. Prices Lower. 1 1/9 bushel cartons small mostly 10.95, medium mostly 12.95-14.95, large mostly 13.95-14.95. Quality generally good. ---SQUASH, BUTTERNUT

MEXICO CROSSINGS THROUGH NOGALES ARIZONA Crossings 11-11-13 --- Movement expected about the same. Supply light. Trading Moderate. Prices small higher, medium slightly higher. 1 1/9 bushel cartons small 30.95-32.95, medium 32.95-36.95. Quality generally good.

---SQUASH, KABOCHA

MEXICO CROSSINGS THROUGH NOGALES ARIZONA Crossings 6-10-19 --- Movement expected about the same. Trading Moderate. Prices Slightly Lower. 1 1/9 bushel cartons small mostly 40.95-42.95, medium mostly 42.95-44.95, large and extra large mostly 44.95-46.95. Quality generally good.

---SQUASH, SPAGHETTI

MEXICO CROSSINGS THROUGH NOGALES ARIZONA Crossings 18-13-12 --- Movement expected about the same. Trading Moderate. Prices Higher. 1 1/9 bushel cartons medium mostly 14.95, large mostly 14.95-16.95. Quality generally good.