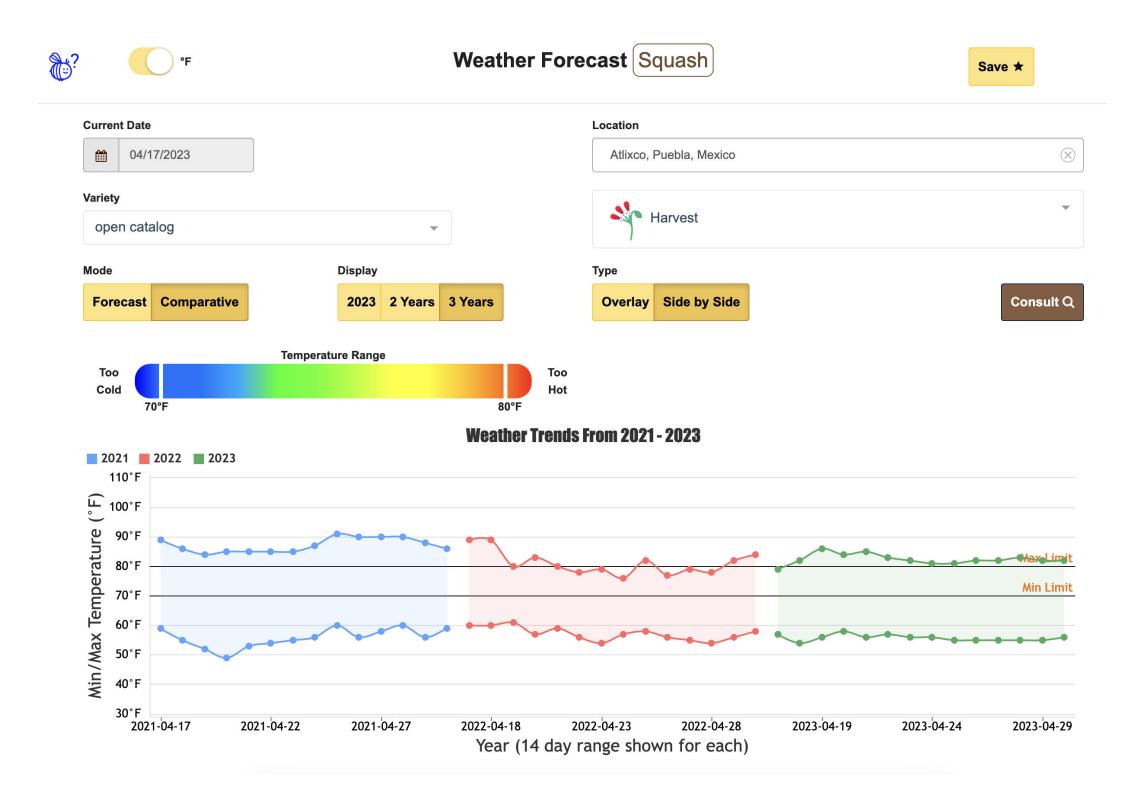

ments.

#### **WATERMELONS**

MEXICO CROSSINGS THROUGH NOGALES ARIZONA Crossings 130-147-157 --- Seedless 106-136-141, Miniature 24-10-15, Seeded 0-1-1--- Movement expected about the same. Trading Moderate. Prices bins and Miniature 6-9s lower, others generally unchanged. Red Flesh Seedless 24 inch bins approximately 35 count 210.00-238.00, approximately 45 count 220.00-230.00, approximately 60 count 210.00-224.00; cartons 4s mostly 22.00-24.00, 5s mostly 24.00, 6s mostly 22.00-23.00; Miniature cartons 6-8s mostly 13.95-15.95, 9s mostly 13.95-14.95, 11s mostly 10.00-10.95. Quality variable.









## FOB Price - Last 30 Days



#### **Weather Forecast**



www.ag.tools (714)-707-4848







# Squash

## Volume by Region - 2023



## FOB Price - Last 30 Days



#### **Weather Forecast**



www.ag.tools (714)-707-4848

#### Monday, April 17, 2023

|                                                                                                                     |                      | MOS       | TLY                |              |            |                     |                        |
|---------------------------------------------------------------------------------------------------------------------|----------------------|-----------|--------------------|--------------|------------|---------------------|------------------------|
|                                                                                                                     | LOW                  | HIGH      | AVERAGE            | LOW          | HIGH       | AVERAGE             | PRICE COMMEN