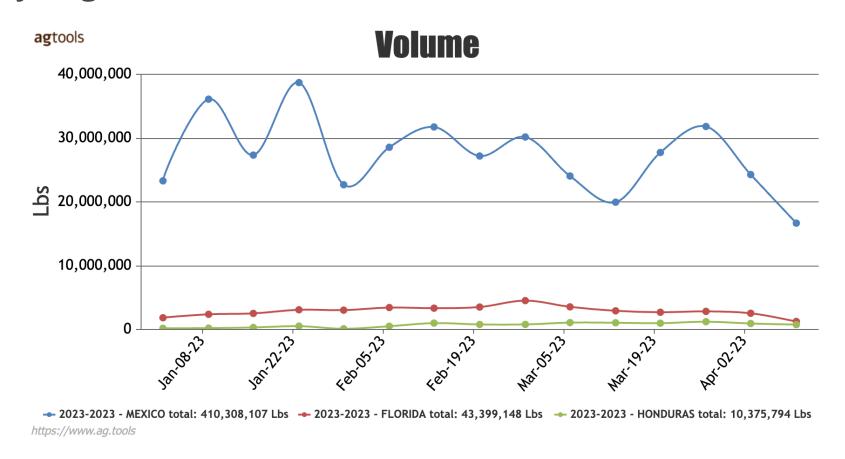

present shipments from prior bookings and/or previous commitments.

#### **WATERMELONS**

MEXICO CROSSINGS THROUGH NOGALES ARIZONA Crossings 130-147-157 --- Seedless 106-136-141, Miniature 24-10-15, Seeded 0-1-1--- Movement expected about the same. Trading Moderate. Prices bins and Miniature 6-9s lower, others generally unchanged. Red Flesh Seedless 24 inch bins approximately 35 count 210.00-238.00, approximately 45 count 220.00-230.00, approximately 60 count 210.00-224.00; cartons 4s mostly 22.00-24.00, 5s mostly 24.00, 6s mostly 22.00-23.00; Miniature cartons 6-8s mostly 13.95-15.95, 9s mostly 13.95-14.95, 11s mostly 10.00-10.95. Quality variable.









## FOB Price - Last 30 Days



#### **Weather Forecast**



www.ag.tools (714)-707-4848







# Squash

## Volume by Region - 2023



## FOB Price - Last 30 Days



#### **Weather Forecast**



www.ag.tools (714)-707-4848

#### Monday, April 17, 2023

|                                                                                                                     |                      | MOS       | TLY                |              |            |                     |                        |
|---------------------------------------------------------------------------------------------------------------------|----------------------|-----------|--------------------|--------------|------------|---------------------|------------------------|
|                                                                                                                     | LOW                  | HIGH      | AVERAGE            | LO