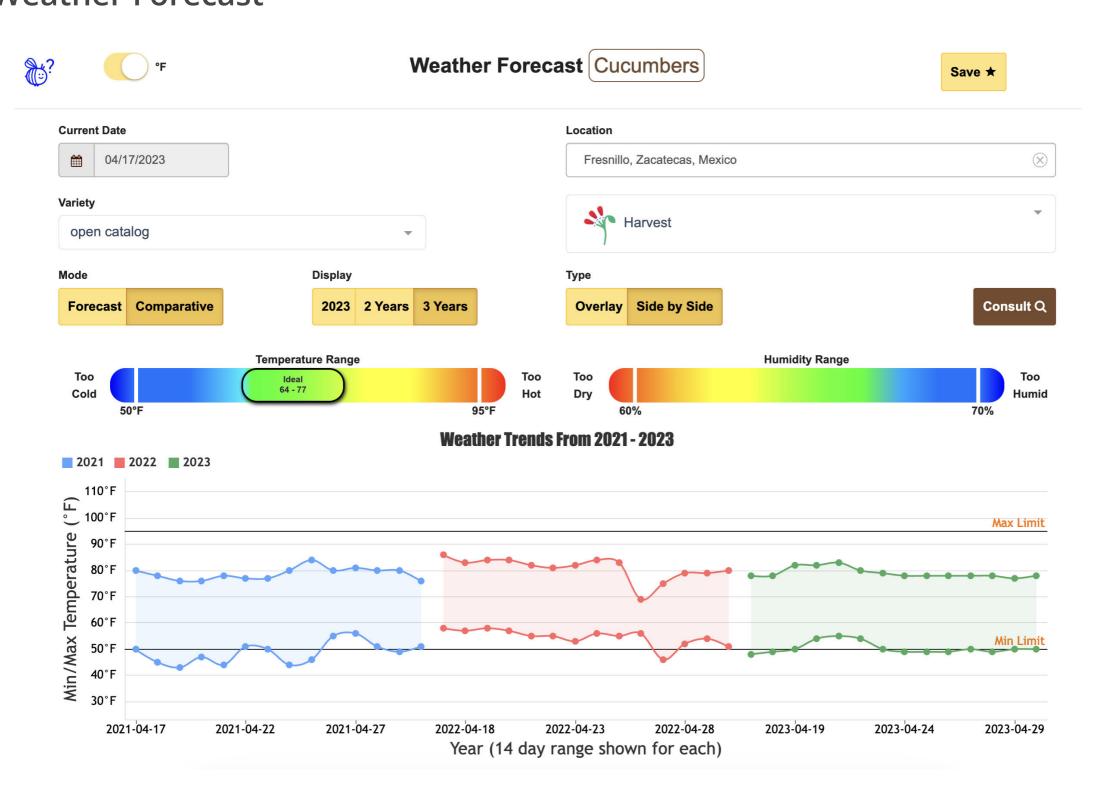

large mostly 12.95, medium mostly 9.95-10.95. Quality generally good. Most present shipments from prior bookings and/or previous commitments.

#### **WATERMELONS**

MEXICO CROSSINGS THROUGH NOGALES ARIZONA Crossings 130-147-157 --- Seedless 106-136-141, Miniature 24-10-15, Seeded 0-1-1--- Movement expected about the same. Trading Moderate. Prices bins and Miniature 6-9s lower, others generally unchanged. Red Flesh Seedless 24 inch bins approximately 35 count 210.00-238.00, approximately 45 count 220.00-230.00, approximately 60 count 210.00-224.00; cartons 4s mostly 22.00-24.00, 5s mostly 24.00, 6s mostly 22.00-23.00; Miniature cartons 6-8s mostly 13.95-15.95, 9s mostly 13.95-14.95, 11s mostly 10.00-10.95. Quality variable.









## FOB Price - Last 30 Days



#### **Weather Forecast**



www.ag.tools (714)-707-4848







# Squash

## Volume by Region - 2023



## FOB Price - Last 30 Days



#### **Weather Forecast**



www.ag.tools (714)-707-4848

#### Monday, April 17, 2023

|                                                                                                                     |                      | MOS       | TLY                |              |            |                     |                        |
|---------------------------------------------------------------------------------------------------------------------|----------------------|-----------|--------------------|--------------|------------|---------------------|------------------------|
|