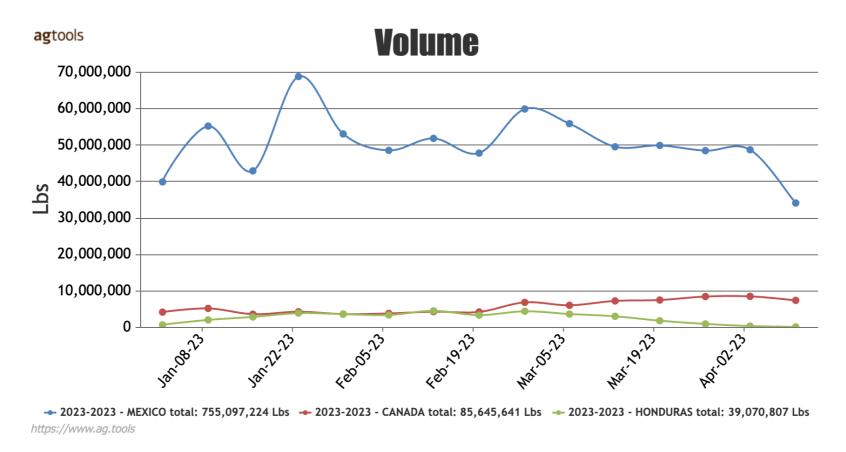

#### **CUCUMBERS**

MEXICO CROSSINGS THROUGH NOGALES ARIZONA Crossings 292-286-253 --- Movement expected about the same. Trading early fairly active, late moderate. Prices medium generally unchanged, Long Seedless much higher, large higher, Persian slightly higher, others lower. 1 1/9 bushel cartons medium mostly 14.95, fair quality mostly 10.95-12.95, ordinary quality 5.95-8.95; small 5.95-8.95, large mostly 12.95. Cartons 24s 5.95-8.95, 36s 7.95-9.95. PICKLES bushel and 40-45 pound plastic containers 200-300s and 300-400s 18.00-20.00, 150 -200s 14.00-16.00. GREENHOUSE Long Seedless cartons film wrapped 12s medium and large 5.95-8.95. Persian 22 pound cartons small-medium and small 15.95-16.95. Quality variable.