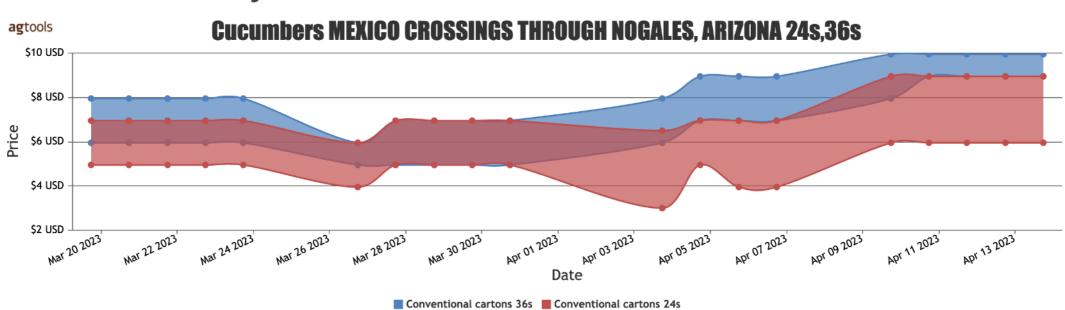

#### **CUCUMBERS**

MEXICO CROSSINGS THROUGH NOGALES ARIZONA Crossings 292-286-253 --- Movement expected about the same. Trading early fairly active, late moderate. Prices medium generally unchanged, Long Seedless much higher, large higher, Persian slightly higher, others lower. 1 1/9 bushel cartons medium mostly 14.95, fair quality mostly 10.95-12.95, ordinary quality 5.95-8.95; small 5.95-8.95, large mostly 12.95. Cartons 24s 5.95-8.95, 36s 7.95-9.95. PICKLES bushel and 40-45 pound plastic containers 200-300s and 300-400s 18.00-20.00, 150 -200s 14.00-16.00. GREENHOUSE Long Seedless cartons film wrapped 12s medium and large 5.95-8.95. Persian 22 pound cartons small-medium and small 15.95-16.95. Quality variable.